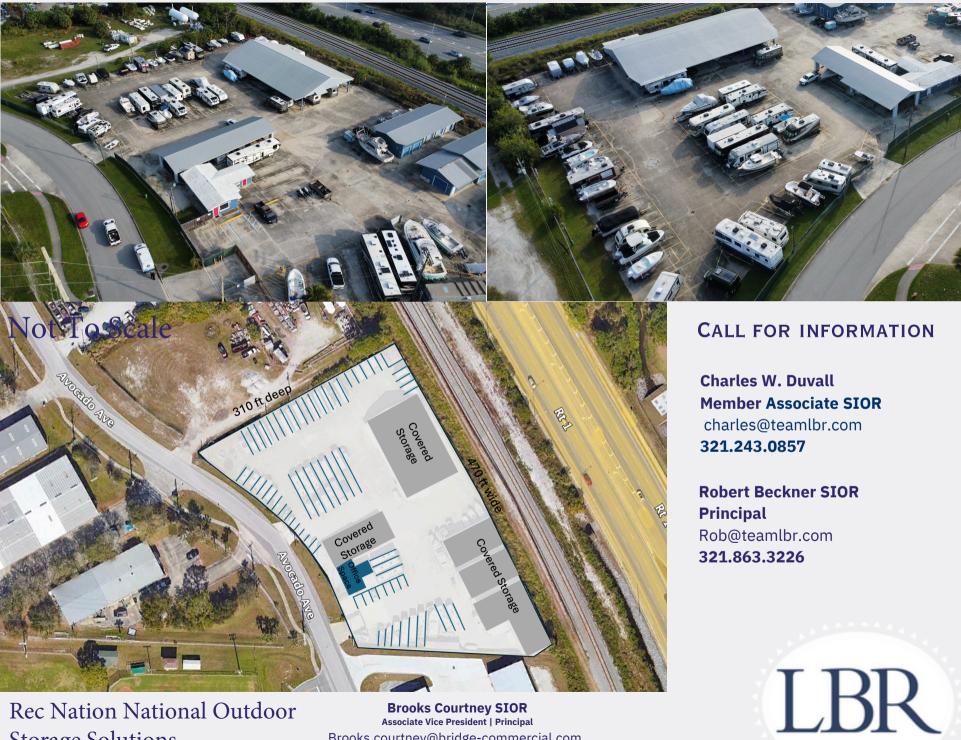

#### FOR INFO CONTACT:

**Charles W. Duvall** Member Associate SIOR Associate 321-243-0857 Charles@teamlbr.com

32 Ro

**Brooks Courtney** 

SIOR

Associate Vice President | Principal Brooks.courtney@bridge-commercial.com 859-327-8748

Principal | Director 321.863.3226 Rob@teamlbr.com

#### HIGHLIGHTS

Pricing: \$8,500.00 / Ac / MO (NNN)

Improvements: Fully Improved, Fenced, Paved

Market: Brevard County

Zoning: M2 (Industrial)

Lease Type: (NNN)

# Lightle Beckner Robison Inc. is pleased to offer for lease:

+/- 2.3 Acres of Industrial outside storage in the heart of Melbourne, Florida. The site benefits from its location just west of US-1, and less than six miles from Interstate 95. Fenced, paved, and fully improved, the site offers a great opportunity for outside storage of heavy equipment, last-mile van parking, and other outside storage uses.

### **SITE PHOTOS**

Rec Nation National Outdoor **Storage Solutions** 

**Brooks Courtney SIOR** Associate Vice President | Principal Brooks.courtney@bridge-commercial.com 859-327-8748