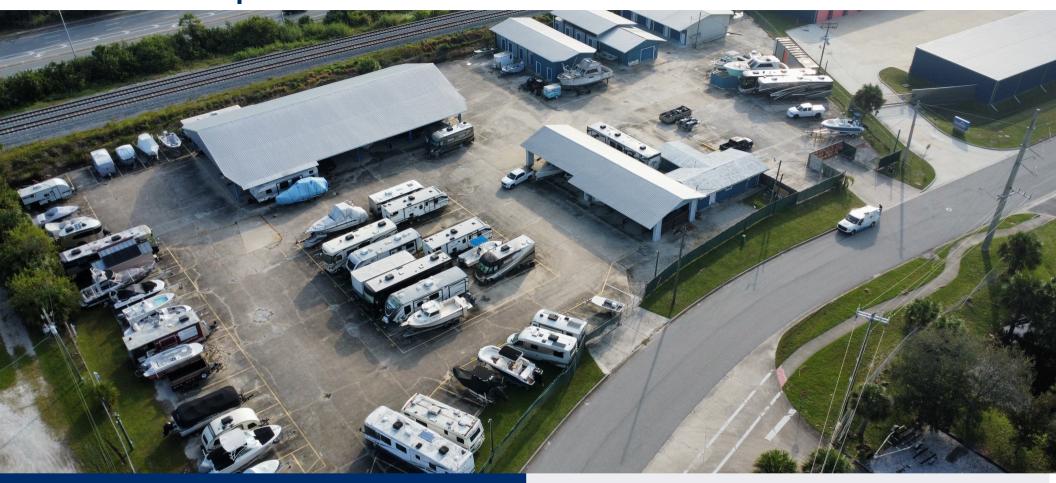

# Lightle Beckner Robison Inc. is pleased to offer for lease:

+/- 2.3 Acres of Industrial outside storage in the heart of Melbourne, Florida. The site benefits from its location just west of US-1, and less than six miles from Interstate 95. Fenced, paved, and fully improved, the site offers a great opportunity for outside storage of heavy equipment, last-mile van parking, and other outside storage uses.

### **SITE PHOTOS**

Rec Nation National Outdoor **Storage Solutions** 

**Brooks Courtney SIOR** Associate Vice President | Principal Brooks.courtney@bridge-commercial.com 859-327-8748