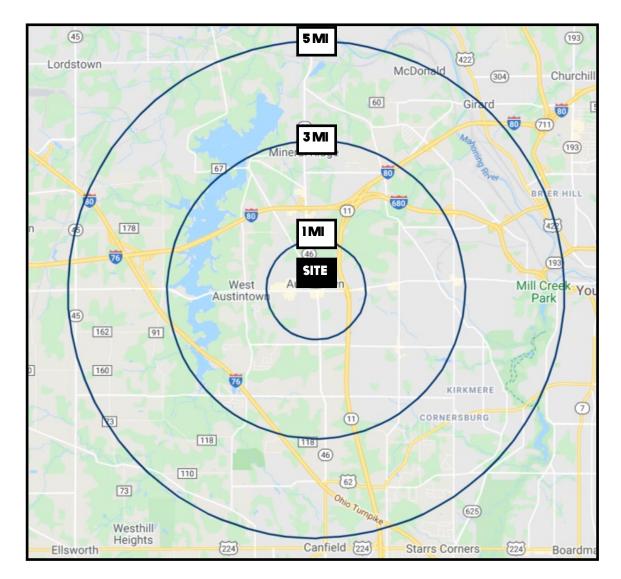

# **SITE INFORMATION**

| DEMOGRAPHICS      | IMI      | 3 MI     | 5MI      |
|-------------------|----------|----------|----------|
| POPULATION        | 6,286    | 36,043   | 75,827   |
| HOUSEHOLDS        | 2,676    | 15,432   | 31,953   |
| MEDIAN AGE        | 48       | 44       | 44       |
| AVERAGE HH INCOME | \$64,819 | \$63,206 | \$64,517 |