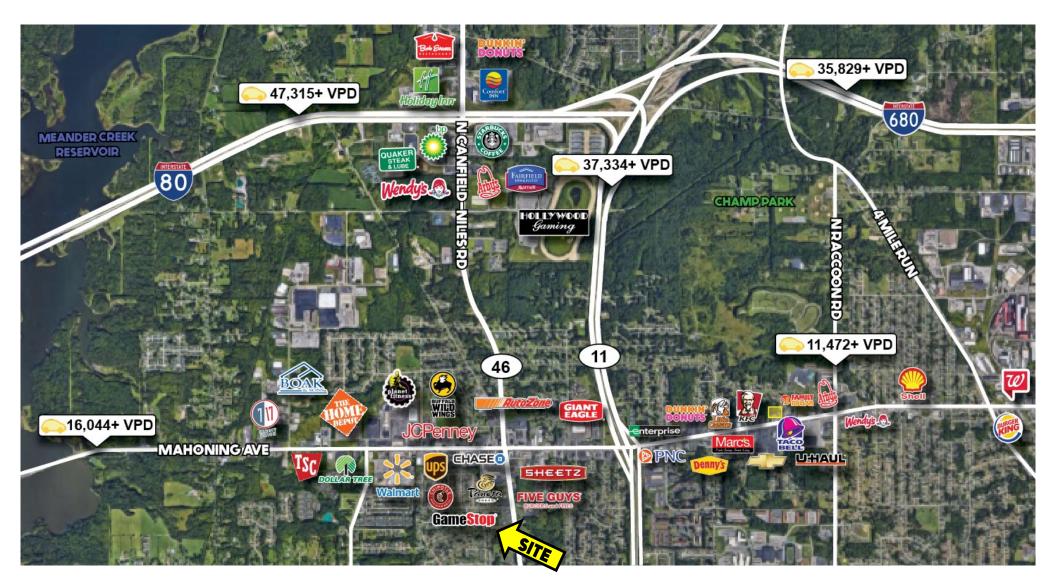

# **RETAIL MAP**

Office: 330.757.4889 | Fax: 330.294.5622 | 3830 Starr Centre Dr, Suite 2, Canfield, OH 44406

#### **TRAFFIC**

Canfield Niles Rd = 21,277 VPD Mahoning Ave = 27,333 VPD