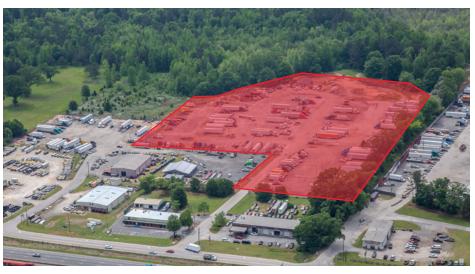

1-12 ACRES | 1597 ACCESS RD COVINGTON, GEORGIA 30014

### **PROPERTY FEATURES**

- 1-12 Acres of industrial outdoor storage available for lease
- 3,000 SF office available for lease
- Uses include truck and trailer storage, container storage, industrial equipment and bulk materials storage
- Property is secured, lit and fenced
- Directly off I-20 in Covington
- 6 inch GAB surface
- Ability to park over 400 trailers on entire site