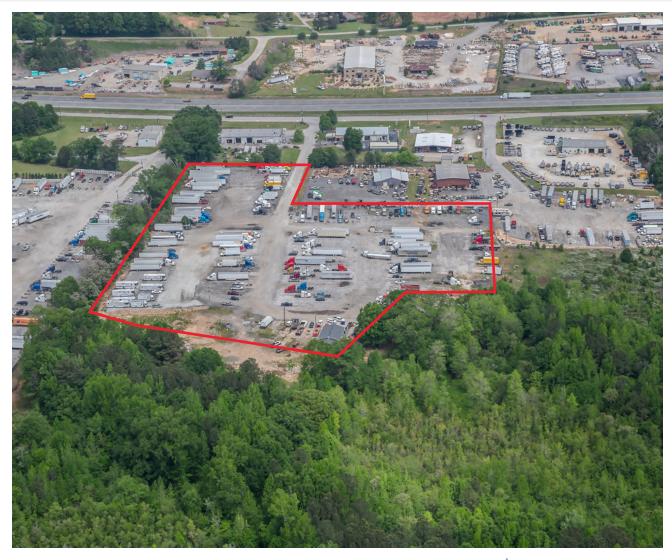

### **PROPERTY FEATURES**

- 1-12 Acres of industrial outdoor storage available for lease
- 3,000 SF office available for lease
- Uses include truck and trailer storage, container storage, industrial equipment and bulk materials storage
- Property is secured, lit and fenced
- Directly off I-20 in Covington
- 6 inch GAB surface
- Ability to park over 400 trailers on entire site