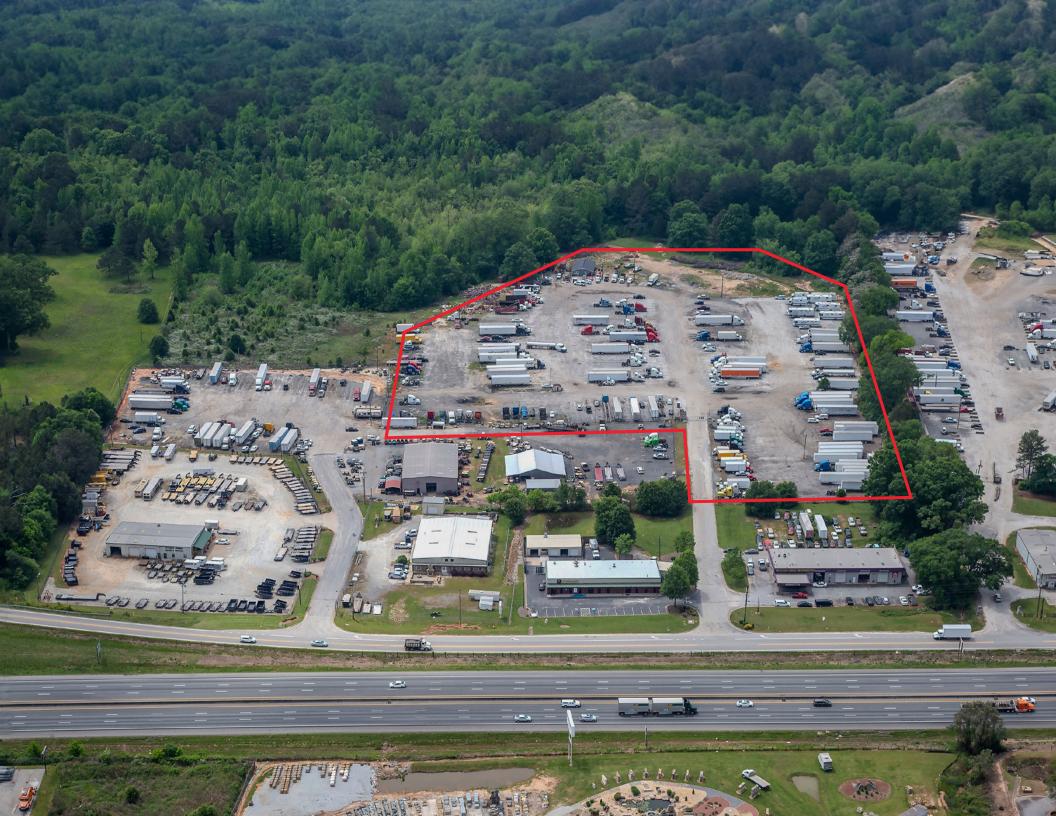

### GEORGE HART INDUSTRIAL SPEACIALIST

1-12 ACRES | 1597 ACCESS RD COVINGTON, GEORGIA 30014

### **PROPERTY FEATURES**

- 1-12 Acres of industrial outdoor storage available for lease
- 3,000 SF office available for lease
- Uses include truck and trailer storage, container storage, industrial equipment and bulk materials storage
- Property is secured, lit and fenced
- Directly off I-20 in Covington
- 6 inch GAB surface
- Ability to park over 400 trailers on entire site