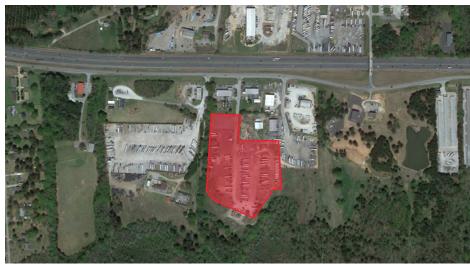

## GEORGE HART INDUSTRIAL SPEACIALIST

1-12 ACRES | 1597 ACCESS RD COVINGTON, GEORGIA 30014

### **PROPERTY FEATURES**

- 1-12 Acres of industrial outdoor storage available for lease
- 3,000 SF office available for lease
- Uses include truck and trailer storage, container storage, industrial equipment and bulk materials storage
- Property is secured, lit and fenced
- Directly off I-20 in Covington
- 6 inch GAB surface
- Ability to park over 400 trailers on entire site