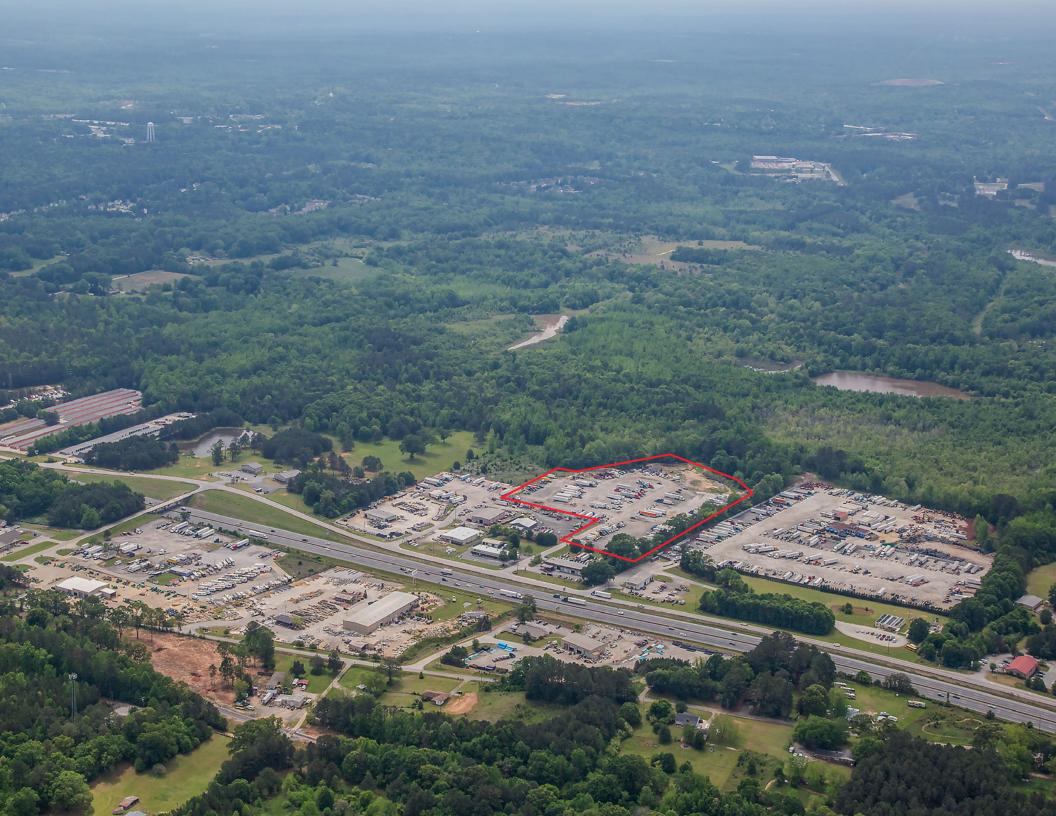

1-12 ACRES | 1597 ACCESS RD COVINGTON, GEORGIA 30014

### **PROPERTY FEATURES**

- 1-12 Acres of industrial outdoor storage available for lease
- 3,000 SF office available for lease
- Uses include truck and trailer storage, container storage, industrial equipment and bulk materials storage
- Property is secured, lit and fenced
- Directly off I-20 in Covington
- 6 inch GAB surface
- Ability to park over 400 trailers on entire site