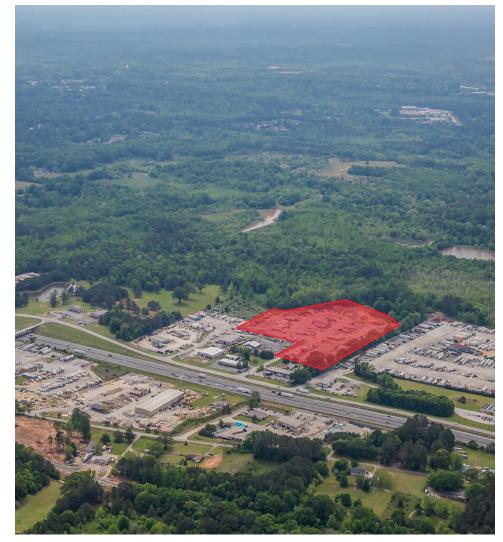

### **PROPERTY FEATURES**

- 1-12 Acres of industrial outdoor storage available for lease
- 3,000 SF office available for lease
- Uses include truck and trailer storage, container storage, industrial equipment and bulk materials storage
- Property is secured, lit and fenced
- Directly off I-20 in Covington
- 6 inch GAB surface
- Ability to park over 400 trailers on entire site