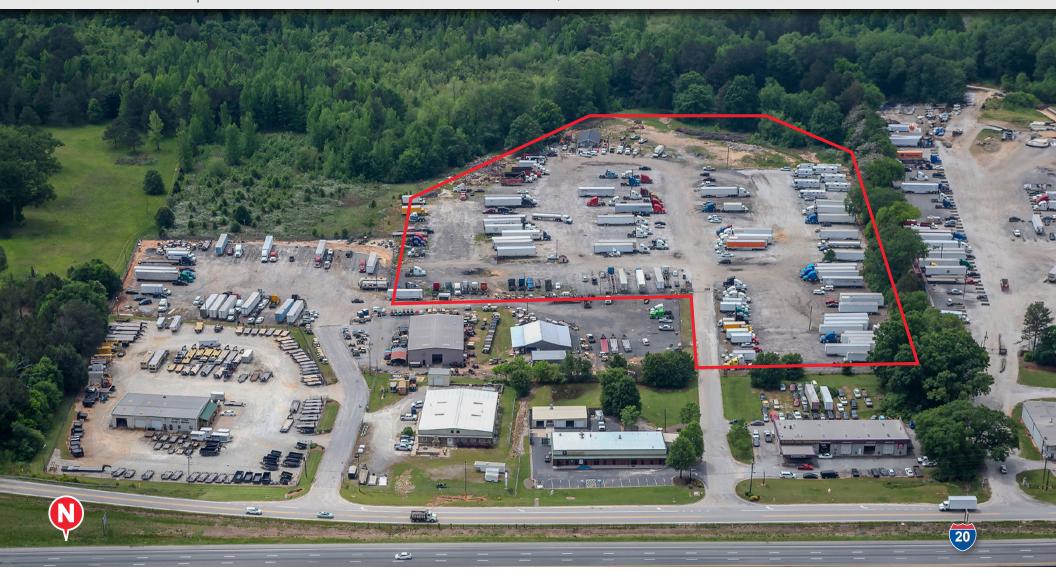

### **PROPERTY FEATURES**

- 1-12 Acres of industrial outdoor storage available for lease
- 3,000 SF office available for lease
- Uses include truck and trailer storage, container storage, industrial equipment and bulk materials storage
- Property is secured, lit and fenced
- Directly off I-20 in Covington
- 6 inch GAB surface
- Ability to park over 400 trailers on entire site