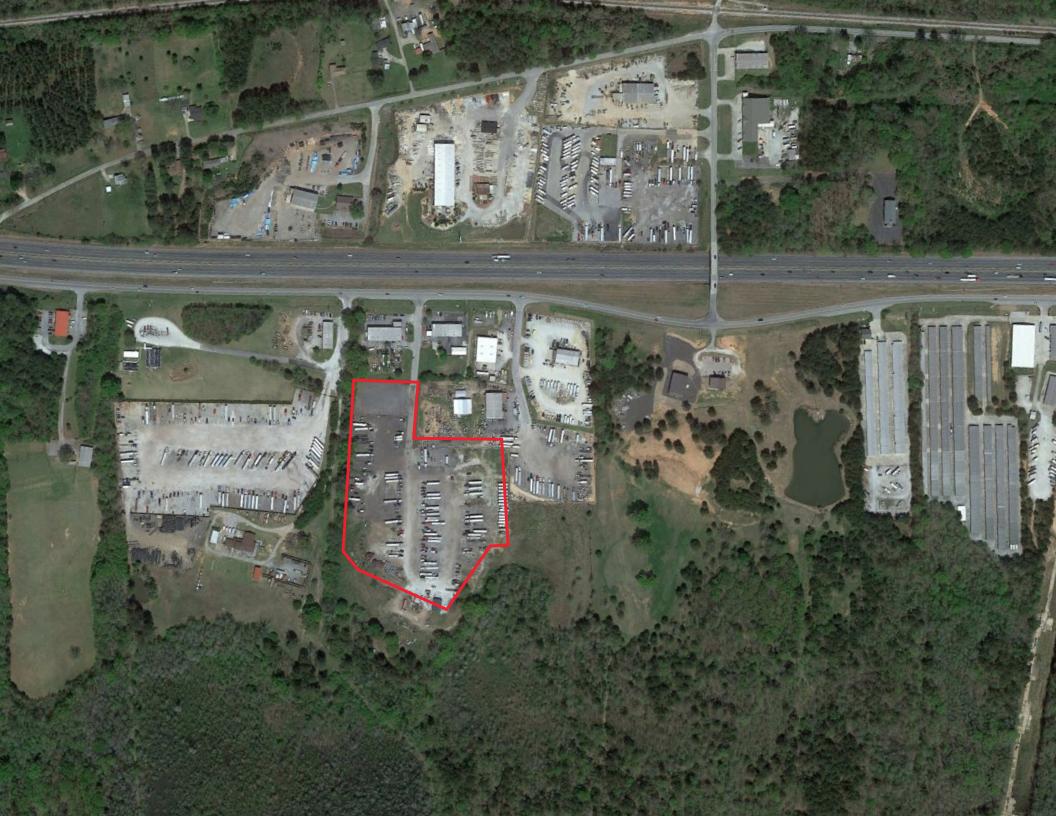

## GEORGE HART INDUSTRIAL SPEACIALIST

1-12 ACRES | 1597 ACCESS RD COVINGTON, GEORGIA 30014

### **PROPERTY FEATURES**

- 1-12 Acres of industrial outdoor storage available for lease
- 3,000 SF office available for lease
- Uses include truck and trailer storage, container storage, industrial equipment and bulk materials storage
- Property is secured, lit and fenced
- Directly off I-20 in Covington
- 6 inch GAB surface
- Ability to park over 400 trailers on entire site