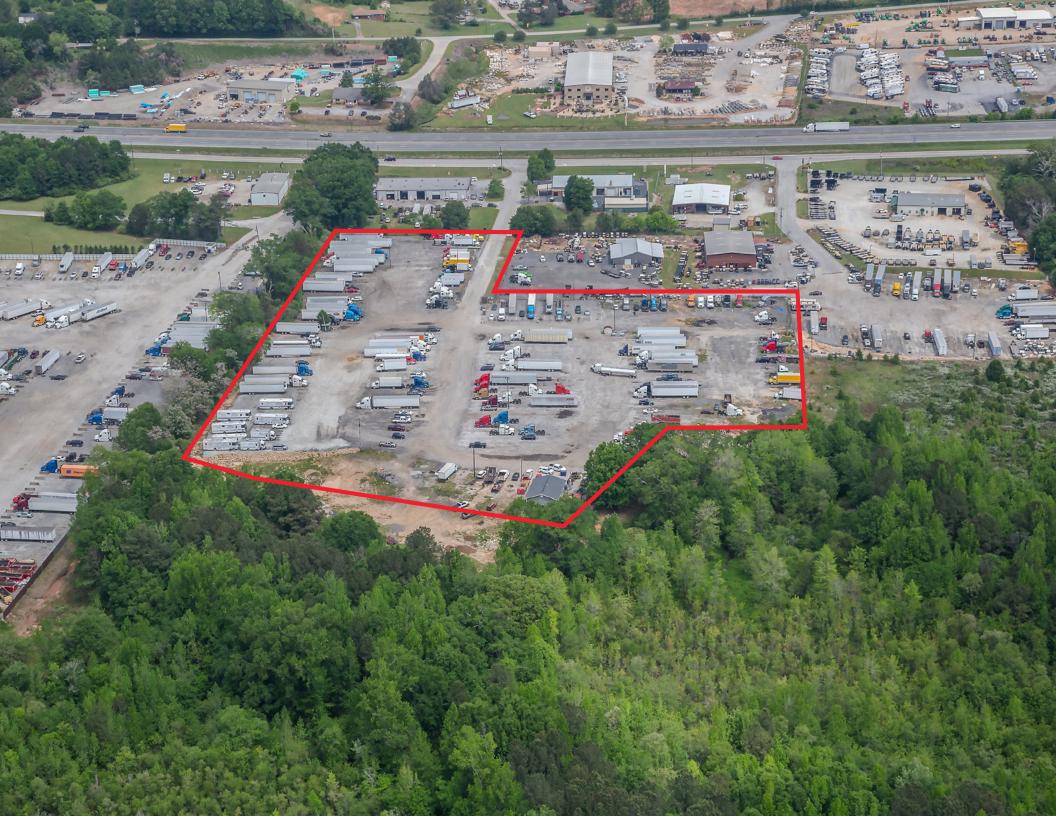

## GEORGE HART INDUSTRIAL SPEACIALIST

1-12 ACRES | 1597 ACCESS RD COVINGTON, GEORGIA 30014

### **PROPERTY FEATURES**

- 1-12 Acres of industrial outdoor storage available for lease
- 3,000 SF office available for lease
- Uses include truck and trailer storage, container storage, industrial equipment and bulk materials storage
- Property is secured, lit and fenced
- Directly off I-20 in Covington
- 6 inch GAB surface
- Ability to park over 400 trailers on entire site