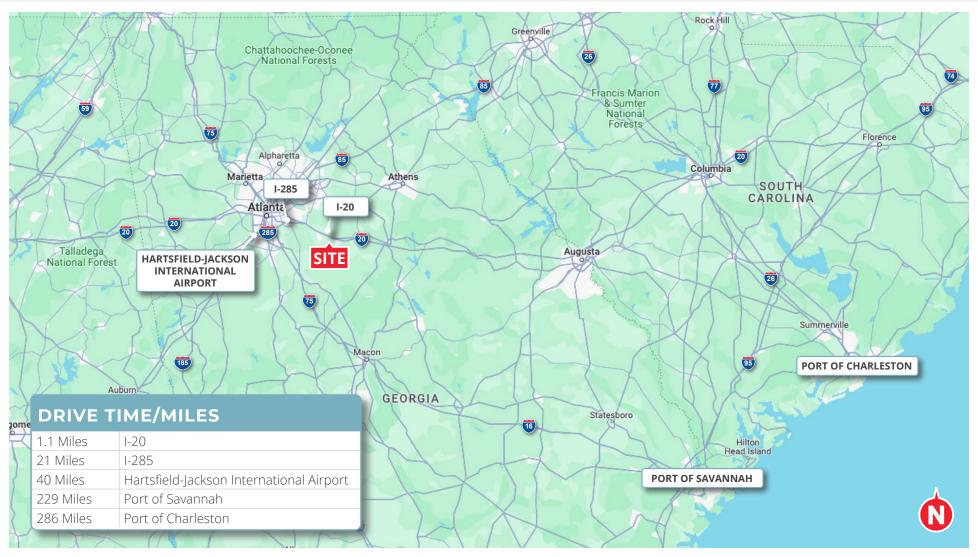

### **PROPERTY FEATURES**

- 1-12 Acres of industrial outdoor storage available for lease
- 3,000 SF office available for lease
- Uses include truck and trailer storage, container storage, industrial equipment and bulk materials storage
- Property is secured, lit and fenced
- Directly off I-20 in Covington
- 6 inch GAB surface
- Ability to park over 400 trailers on entire site