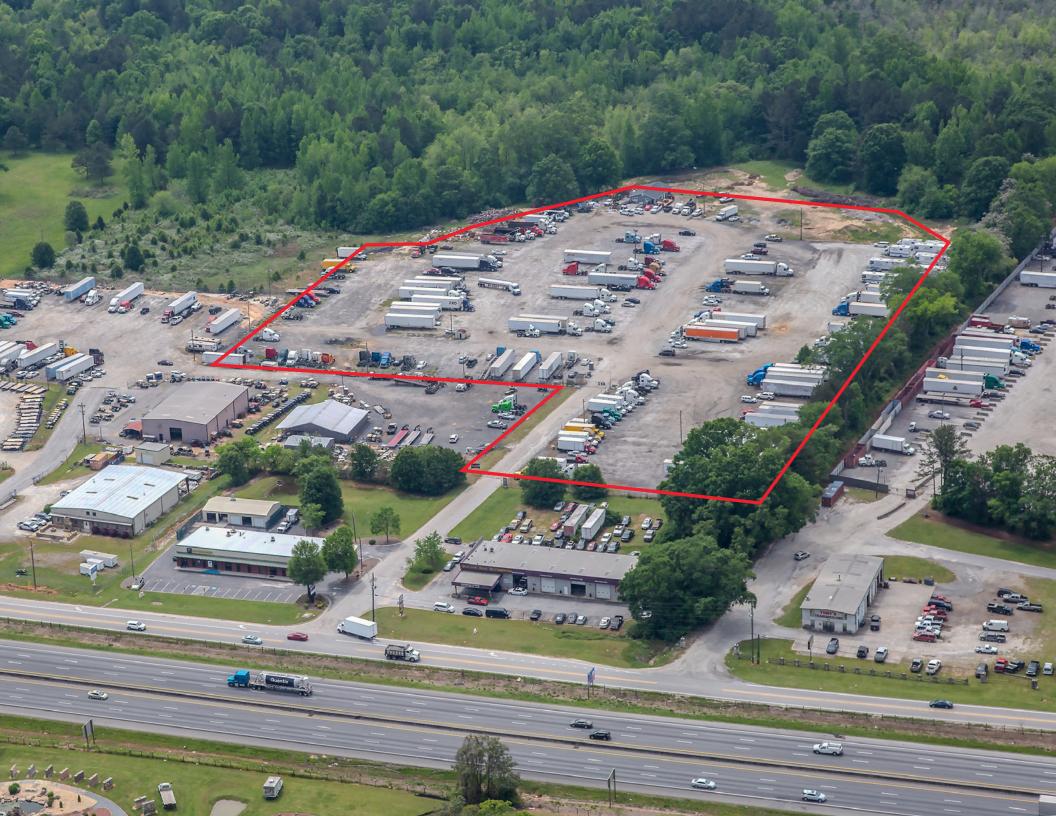

### GEORGE HART INDUSTRIAL SPEACIALIST

1-12 ACRES | 1597 ACCESS RD COVINGTON, GEORGIA 30014

### **PROPERTY FEATURES**

- 1-12 Acres of industrial outdoor storage available for lease
- 3,000 SF office available for lease
- Uses include truck and trailer storage, container storage, industrial equipment and bulk materials storage
- Property is secured, lit and fenced
- Directly off I-20 in Covington
- 6 inch GAB surface
- Ability to park over 400 trailers on entire site