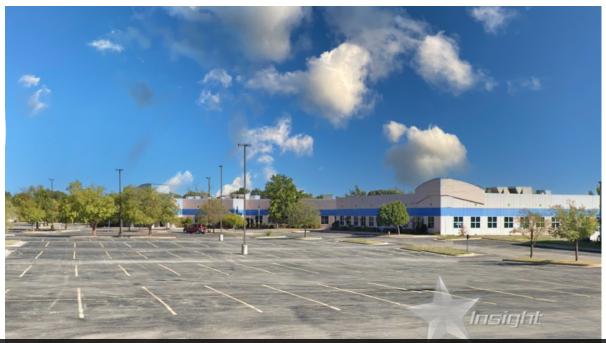

ns, 1,000 KW backup generator and UPS system. Building offers 6 training rooms, a large break room, conference rooms and more. Property sits on  $\pm 6.35$  acres with 545 parking spaces. Owner willing to divide space. Nearby businesses include United States Postal Service, Dollar General, and EZ GO.

### **PROPERTY HIGHLIGHTS**

- Plug and Play office space
  - Located on high traffic Gore Blvd
  - 540 workstations
- Divisible

### JASON WELLS

580.353.6100 jwells@insightbrokers.com

Measurements and other information are obtained from Owner and/or other reliable sources and are offered as an aid for investment analysis. Although deemed reliable, information is not guaranteed and is provided subject to errors, omissions, prior sale or withdrawal.



## PLUG & PLAY OFFICE SPACE FOR LEASE



Front view from parking lot





## Reception area

**JASON WELLS** 

Entrance/Lobby



## PLUG & PLAY OFFICE SPACE FOR LEASE





#### Workstations

Workstations

Training room





## Workstation closeup

JASON WELLS 580.353.6100

jwells@insightbrokers.com



622 SW D AVENUE | LAWTON, OK 73501 | 580.353.6100 | INSIGHTBROKERS.COM

## PLUG & PLAY OFFICE SPACE FOR LEASE





Breakroom

Breakroom with personal phone banks





### Outdoor break area

jwells@insightbrokers.com

**JASON WELLS** 580.353.6100

UPS system

# Insight

622 SW D AVENUE | LAWTON, OK 73501 | 580.353.6100 | INSIGHTBROKERS.COM

## PLUG & PLAY OFFICE SPACE FOR LEASE



#### **JASON WELLS**



## 6403 W Gore Blvd, Lawton, OK 73505 \$9,750.00/mo + NN

## FLEX SPACE FOR LEASE



**JASON WELLS** 



## PLUG & PLAY OFFICE S