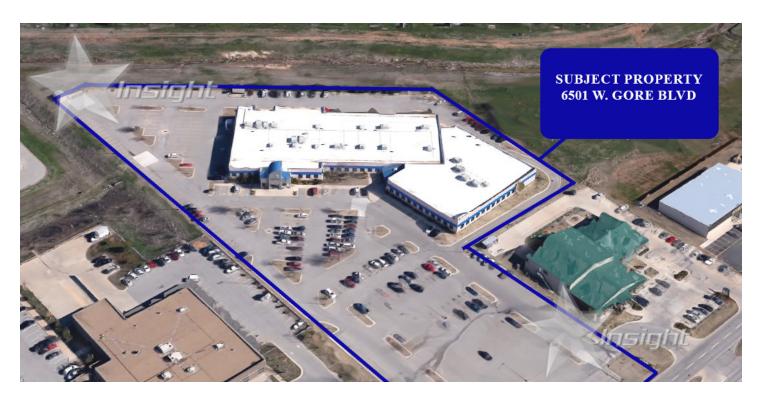

#### **PROPERTY OVERVIEW**

Spacious plug and play office building for lease on high traffic Gore Blvd configured with 540 workstations, 1,000 KW backup generator and UPS system. Building offers 6 training rooms, a large break room, conference rooms and more. Property sits on  $\pm 6.35$  acres with 545 parking spaces. Owner willing to divide space. Nearby businesses include United States Postal Service, Dollar General, and EZ GO.

### **PROPERTY HIGHLIGHTS**

- Plug and Play office space
  - Located on high traffic Gore Blvd
  - 540 workstations
- Divisible