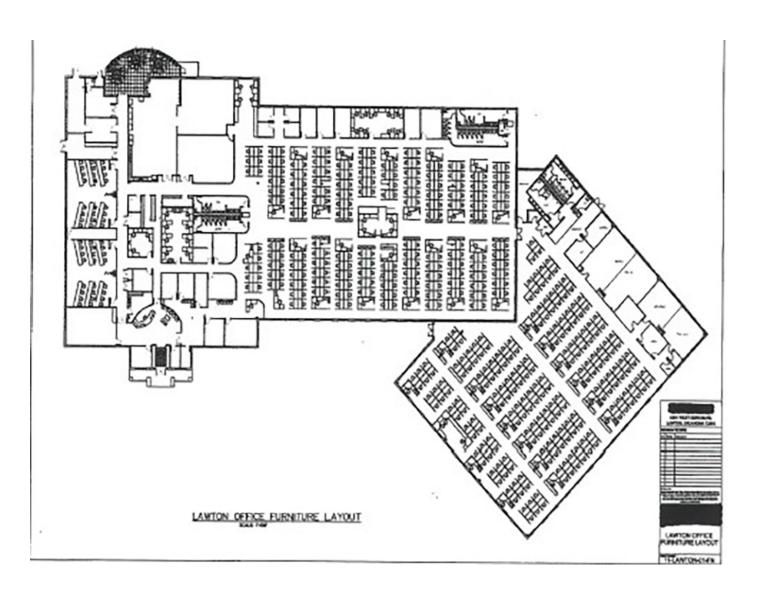

#### **PROPERTY OVERVIEW**

Spacious plug and play office building for lease on high traffic Gore Blvd configured with 540 workstations, 1,000 KW backup generator and UPS system. Building offers 6 training rooms, a large break room, conference rooms and more. Property sits on  $\pm 6.35$  acres with 545 parking spaces. Owner willing to divide space. Nearby businesses include United States Postal Service, Dollar General, and EZ GO.

### **PROPERTY HIGHLIGHTS**

- Plug and Play office space
  - Located on high traffic Gore Blvd
  - 540 workstations
- Divisible