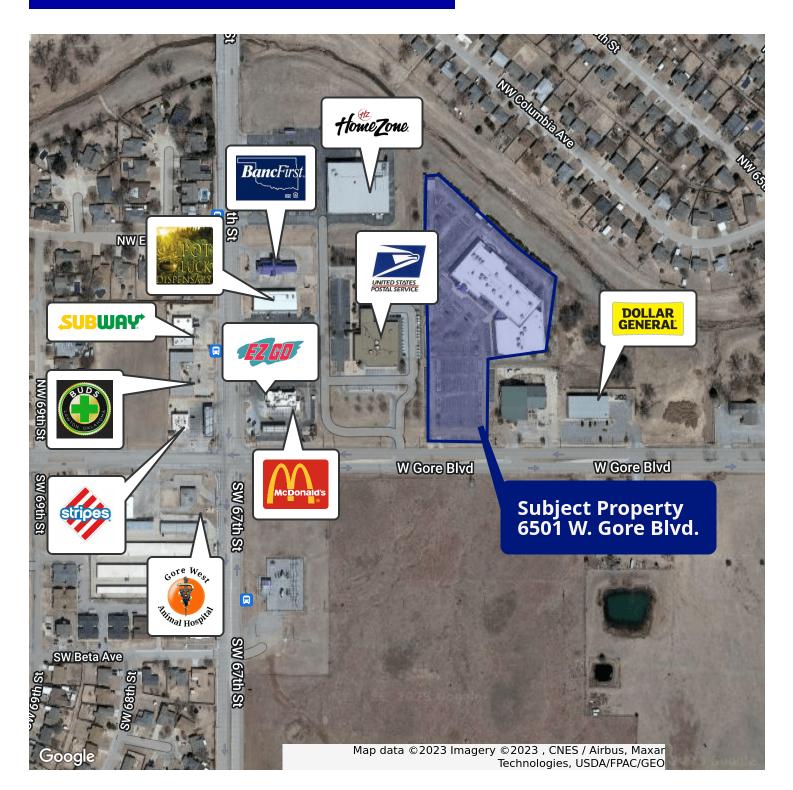

#### **PROPERTY OVERVIEW**

Spacious plug and play office building for lease on high traffic Gore Blvd configured with 540 workstations, 1,000 KW backup generator and UPS system. Building offers 6 training rooms, a large break room, conference rooms and more. Property sits on  $\pm 6.35$  acres with 545 parking spaces. Owner willing to divide space. Nearby businesses include United States Postal Service, Dollar General, and EZ GO.

## 6403 W Gore Blvd, Lawton, OK 73505 \$9,750.00/mo + NN