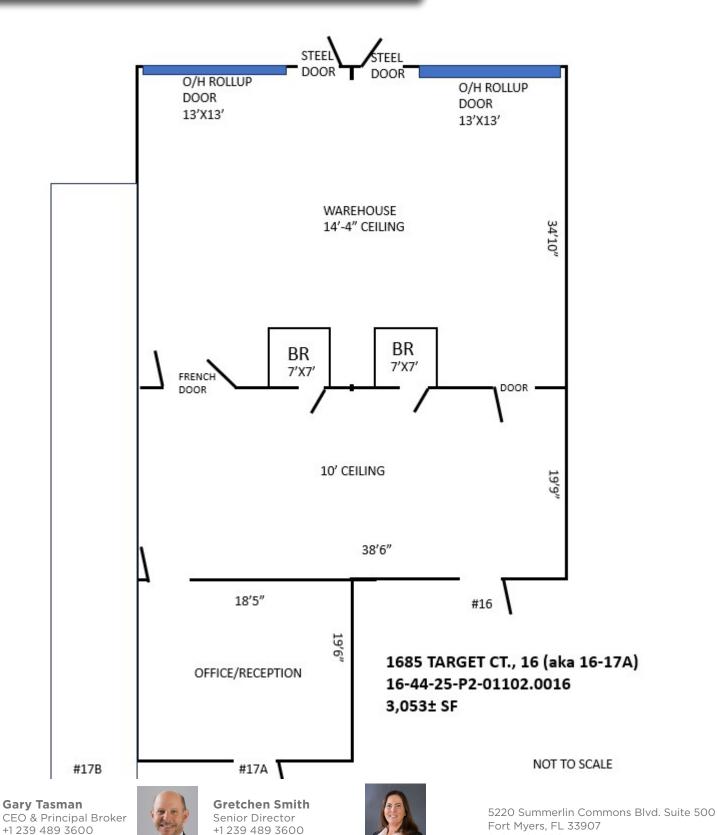

## **Property Highlights**

**Address** 1685 Target Ct Unit 16

Fort Myers, FL 33905

**Sale Price** \$686,925.00

**Price/SF** \$225.00

Year built 1982

Condo Dues \$1,584.64 Quarterly

Unit Size 3.053 sf

Zoning |L

Parking Ratio 4/1,000 sf

- CBS construction with steel truss roof
- Highly sought after limited inventory for property type
- 14' ground level overhead door
- Prime location just off I-75
- Industrial flex space