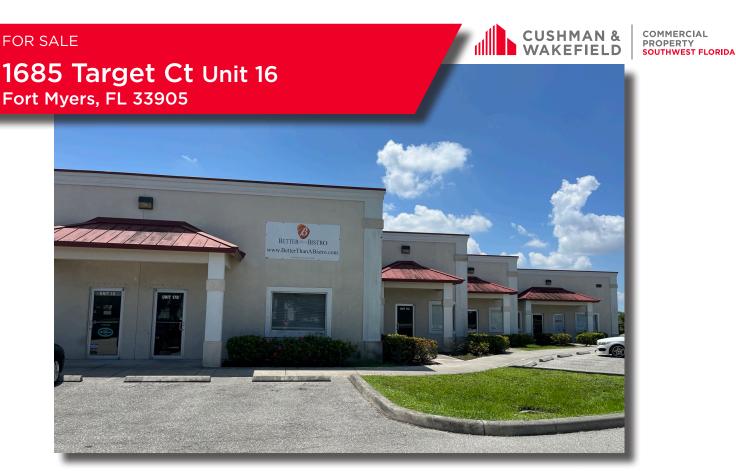

Cushman and Wakefield | Commercial Property Southwest Florida is pleased to present this light industrial Condo for sale. The available condo is located in the Landshore Business Condo Association on the cul de sac of Target Ct. Unit 16 doesn't have any weather related damage. Located just off Benchmark Corporate Park, at SR 82, the property offers a prime location with quick access to I-75.

## **Property Highlights**

**Address** 1685 Target Ct Unit 16

Fort Myers, FL 33905

**Sale Price** \$686,925.00

**Price/SF** \$225.00

Year built 1982

Condo Dues \$1,584.64 Quarterly

Unit Size 3.053 sf