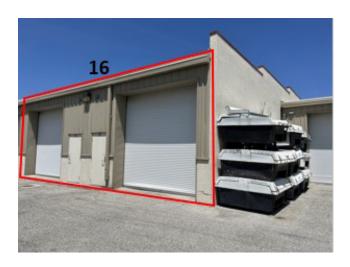

Zoning |L

Parking Ratio 4/1,000 sf

- CBS construction with steel truss roof
- Highly sought after limited inventory for property type
- 14' ground level overhead door
- Prime location just off I-75
- Industrial flex space