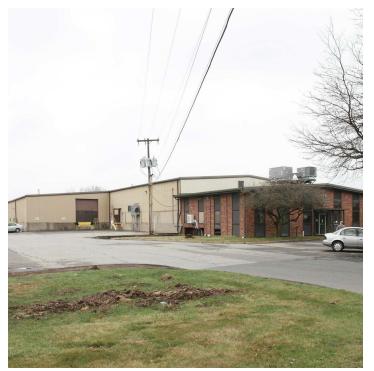

### 481 SULLIVAN AVENUE | SOUTH WINDSOR, CT 06074

#### **PROPERTY DESCRIPTION**

Sentry Commercial is pleased to offer 481 Sullivan Avenue, South Windsor, CT, for sale. This 30,242 SF industrial facility is perfectly suited for manufacturing operations, boasting extensive power and air-line distribution throughout. Additionally, the building features multiple drive-in and dock doors to facilitate easy access.

#### **OFFERING SUMMARY**

| Reduced Sale Price: | \$1,900,000 |
|---------------------|-------------|
| Lot Size:           | 2.04 Acres  |
| Building Size:      | 30,242 SF   |

DAVID MURDDCK 860.983.0029 murdock@sentrycommercial.com