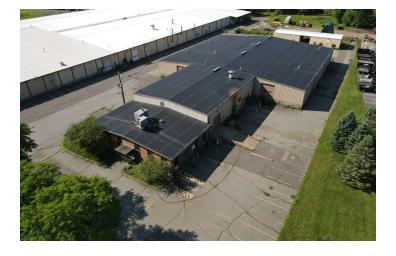

#### **PROPERTY DESCRIPTION**

Sentry Commercial is pleased to offer 481 Sullivan Avenue, South Windsor, CT, for sale. This 30,242 SF industrial facility is perfectly suited for manufacturing operations, boasting extensive power and air-line distribution throughout. Additionally, the building features multiple drive-in and dock doors to facilitate easy access.

#### **PROPERTY HIGHLIGHTS**

- 30,242 SF industrial building with 2 10-ton cranes
- 1200 amps, 277/480 volts
- 4 drive in doors and 2 docks
- Additional outdoor 2,400 SF structure for cold storage
- Airlines and busbar distributed throughout