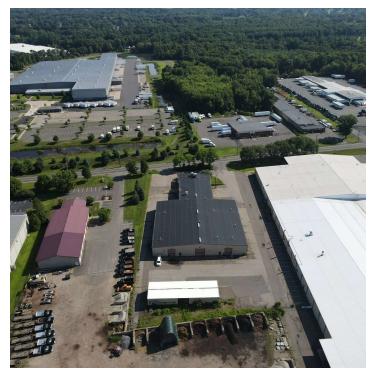

#### **PROPERTY DESCRIPTION**

Sentry Commercial is pleased to offer 481 Sullivan Avenue, South Windsor, CT, for sale. This 30,242 SF industrial facility is perfectly suited for manufacturing operations, boasting extensive power and air-line distribution throughout. Additionally, the building features multiple drive-in and dock doors to facilitate easy access.