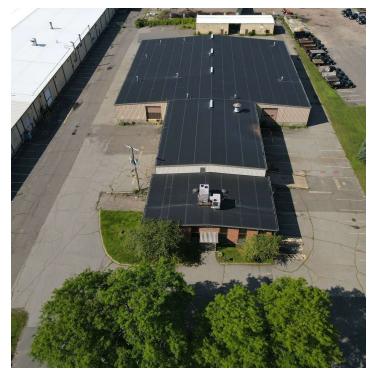

#### **PROPERTY DESCRIPTION**

Sentry Commercial is pleased to offer 481 Sullivan Avenue, South Windsor, CT, for sale. This 30,242 SF industrial facility is perfectly suited for manufacturing operations, boasting extensive power and air-line distribution throughout. Additionally, the building features multiple drive-in and dock doors to facilitate easy access.