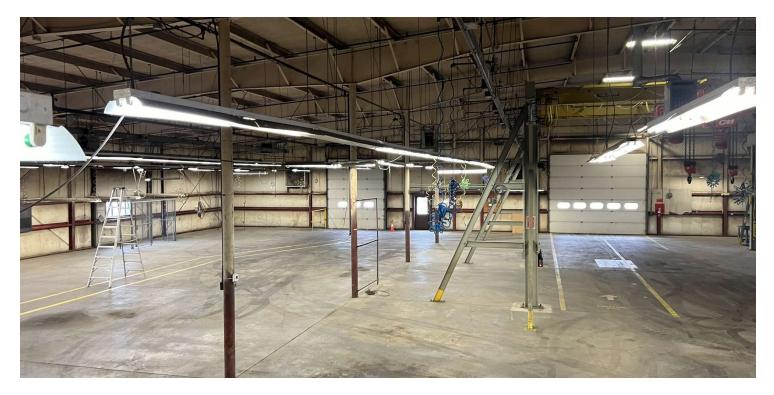

#### **PROPERTY DESCRIPTION**

Sentry Commercial is pleased to offer 481 Sullivan Avenue, South Windsor, CT, for sale. This 30,242 SF industrial facility is perfectly suited for manufacturing operations, boasting extensive power and air-line distribution throughout. Additionally, the building features multiple drive-in and dock doors to facilitate easy access.

#### **PROPERTY HIGHLIGHTS**

- 30,242 SF industrial building with 2 10-ton cranes
- 1200 amps, 277/480 volts
- 4 drive in doors and 2 docks
- Additional outdoor 2,400 SF structure for cold storage
- Airlines and busbar distributed throughout

#### **BUILDING SPECIFICATIONS**

| Building Size  | 30,242 SF                                            |
|----------------|------------------------------------------------------|
| Office Space   | 3,754 SF                                             |
| Warehouse      | 26,488 SF                                            |
| Ceiling Height | 10' - 21'                                            |
| Docks          | 2 @ 12'x12'                                          |
| Drives         | 4 - (2 @ 14'x12', 1 @ 14'x16' &<br>1 @ 10'x10' ramp) |
| Column Spacing | 16,500 SF @ 20'x50'                                  |
| Year Built     | 1970                                                 |
| Lot Size       | 2.04 acres                                           |
| Zoning         |                                                      |
| Parking        | 52                                                   |
|                |                                                      |