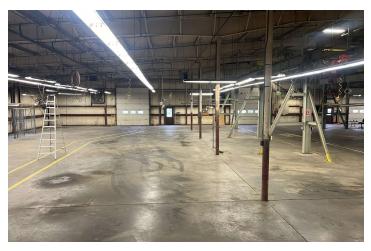

#### **PROPERTY HIGHLIGHTS**

- 30,242 SF industrial building with 2 10-ton cranes
- 1200 amps, 277/480 volts
- 4 drive in doors and 2 docks
- Additional outdoor 2,400 SF structure for cold storage
- Airlines and busbar distributed throughout

#### **BUILDING SPECIFICATIONS**

| Building Size  | 30,242 SF                                            |
|----------------|------------------------------------------------------|
| Office Space   | 3,754 SF                                             |
| Warehouse      | 26,488 SF                                            |
| Ceiling Height | 10' - 21'                                            |
| Docks          | 2 @ 12'x12'                                          |
| Drives         | 4 - (2 @ 14'x12', 1 @ 14'x16' &<br>1 @ 10'x10' ramp) |
| Column Spacing | 16,500 SF @ 20'x50'                                  |
| Year Built     | 1970                                                 |
| Lot Size       | 2.04 acres                                           |
| Zoning         |                                                      |
| Parking        | 52                                                   |
|                |                                                      |