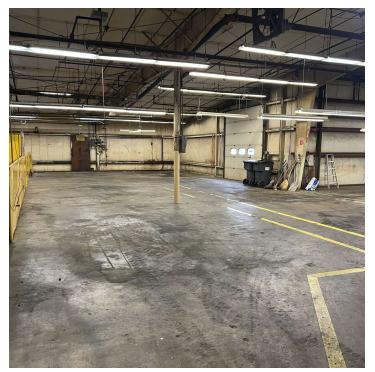

#### **PROPERTY DESCRIPTION**

Sentry Commercial is pleased to offer 481 Sullivan Avenue, South Windsor, CT, for sale. This 30,242 SF industrial facility is perfectly suited for manufacturing operations, boasting extensive power and air-line distribution throughout. Additionally, the building features multiple drive-in and dock doors to facilitate easy access.

#### **PROPERTY HIGHLIGHTS**

- 30,242 SF industrial building with 2 10-ton cranes
- 1200 amps, 277/480 volts
- 4 drive in doors and 2 docks
- Additional outdoor 2,400 SF structure for cold storage
- Airlines and busbar distributed throughout

#### **BUILDING SPECIFICATIONS**

| Building Size  | 30,242 SF                                            |
|----------------|------------------------------------------------------|
| Office Space   | 3,754 SF                                             |
| Warehouse      | 26,488 SF                                            |
| Ceiling Height | 10' - 21'                                            |
| Docks          | 2 @ 12'x12'                                          |
| Drives         | 4 - (2 @ 14'x12', 1 @ 14'x16' &<br>1 @ 10'x10' ramp) |
| Column Spacing | 16,500 SF @ 20'x50'                                  |
| Year Built     | 1970                                                 |
| Lot Size       | 2.04 acres                                           |
| Zoning         |                                                      |
| Parking        | 52                                                   |
|                |                                                      |