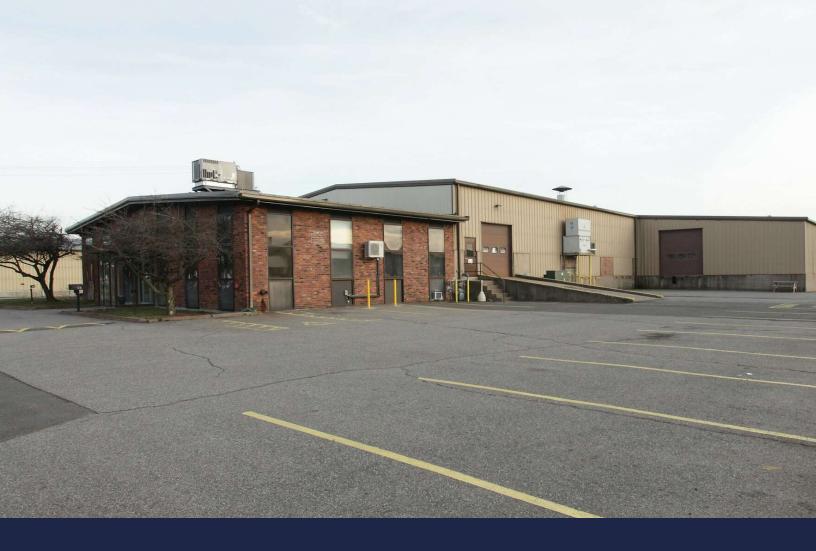

# 30,242 SF INDUSTRIAL BUILDING

481 SULLIVAN AVENUE | SOUTH WINDSOR, CT 06074

DAVID MURDDCK 860.983.0029 murdock@sentrycommercial.com

SENTRY COMMERCIAL BROKER ADVISORY LLC | 860.983.0029 | WWW.SENTRYCOMMERCIAL.COM

#### **PROPERTY DESCRIPTION**

Sentry Commercial is pleased to offer 481 Sullivan Avenue, South Windsor, CT, for sale. This 30,242 SF industrial facility is perfectly suited for manufacturing operations, boasting extensive power and air-line distribution throughout. Additionally, the building features multiple drive-in and dock doors to facilitate easy access.

#### **PROPERTY HIGHLIGHTS**

- 30,242 SF industrial building with 2 10-ton cranes
- 1200 amps, 277/480 volts
- 4 drive in doors and 2 docks
- Additional outdoor 2,400 SF structure for cold storage
- Airlines and busbar distributed throughout