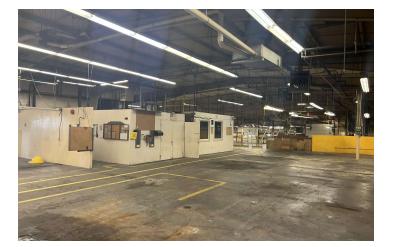

#### **PROPERTY DESCRIPTION**

Sentry Commercial is pleased to offer 481 Sullivan Avenue, South Windsor, CT, for sale. This 30,242 SF industrial facility is perfectly suited for manufacturing operations, boasting extensive power and air-line distribution throughout. Additionally, the building features multiple drive-in and dock doors to facilitate easy access.

#### **PROPERTY HIGHLIGHTS**

- 30,242 SF industrial building with 2 10-ton cranes
- 1200 amps, 277/480 volts
- 4 drive in doors and 2 docks
- Additional outdoor 2,400 SF structure for cold storage
- Airlines and busbar distributed throughout