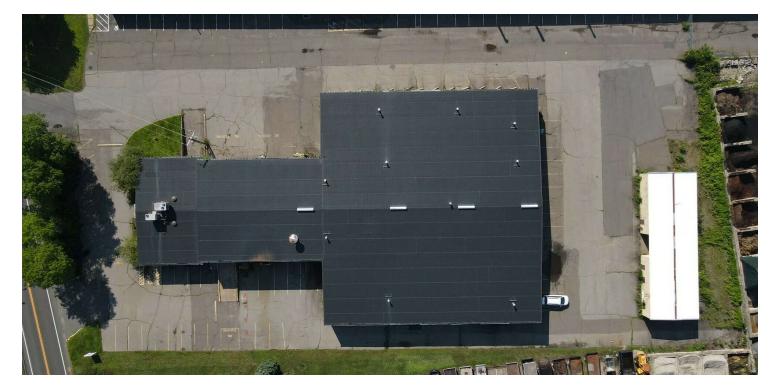

#### **PROPERTY DESCRIPTION**

Sentry Commercial is pleased to offer 481 Sullivan Avenue, South Windsor, CT, for sale. This 30,242 SF industrial facility is perfectly suited for manufacturing operations, boasting extensive power and air-line distribution throughout. Additionally, the building features multiple drive-in and dock doors to facilitate easy access.

#### **PROPERTY HIGHLIGHTS**

- 30,242 SF industrial building with 2 10-ton cranes
- 1200 amps, 277/480 volts
- 4 drive in doors and 2 docks
- Additional outdoor 2,400 SF structure for cold storage
- Airlines and busbar distributed throughout

#### **BUILDING SPECIFICATIONS**

| Building Size  | 30,242 SF                                            |
|----------------|------------------------------------------------------|
| Office Space   | 3,754 SF                                             |
| Warehouse      | 26,488 SF                                            |
| Ceiling Height | 10' - 21'                                            |
| Docks          | 2 @ 12'x12'                                          |
| Drives         | 4 - (2 @ 14'x12', 1 @ 14'x16' &<br>1 @ 10'x10' ramp) |
| Column Spacing | 16,500 SF @ 20'x50'                                  |
| Year Built     | 1970                                                 |
| Lot Size       | 2.04 acres                                           |
| Zoning         |                                                      |
| Parking        | 52                                                   |
|                |                                                      |