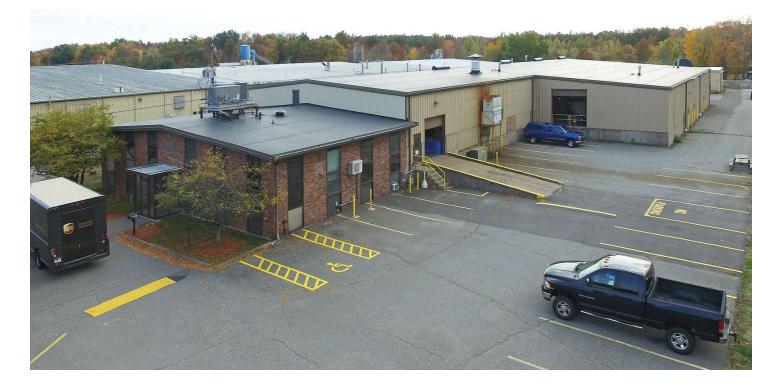

#### **PROPERTY DESCRIPTION**

Sentry Commercial is pleased to offer 481 Sullivan Avenue, South Windsor, CT, for sale. This 30,242 SF industrial facility is perfectly suited for manufacturing operations, boasting extensive power and air-line distribution throughout. Additionally, the building features multiple drive-in and dock doors to facilitate easy access.

#### **PROPERTY HIGHLIGHTS**

- 30,242 SF industrial building with 2 10-ton cranes
- 1200 amps, 277/480 volts
- 4 drive in doors and 2 docks
- Additional outdoor 2,400 SF structure for cold storage
- Airlines and busbar distributed throughout