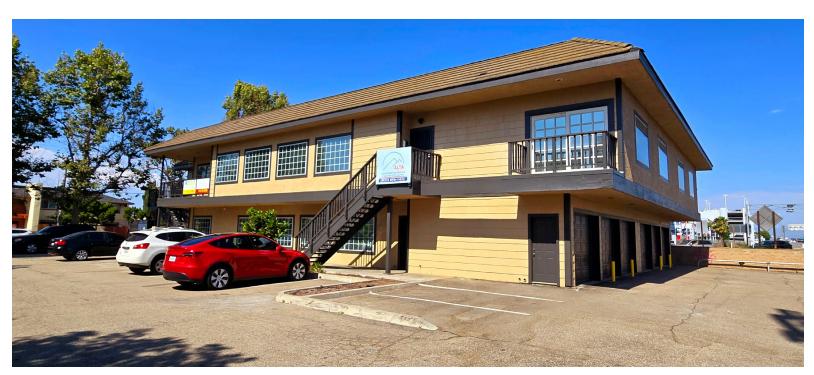

## **OFFICE FOR LEASE**

9140 TRASK AVE., GARDEN GROVE, CA 92844

### **PROPERTY DETAILS**

**Suite 100** - ±4,773 SF Available:

> **Suite 201**- ±1,053 SF Suite 203 - ±2,130 SF

**Asking Rate:** \$1.70 / SF Modified Gross

- Monument Signage Available
- Immediate Access to 22 Freeway
- Ample Surface Parking
- Covered Parking / Storage Available
- Aggressive Submarket Rents