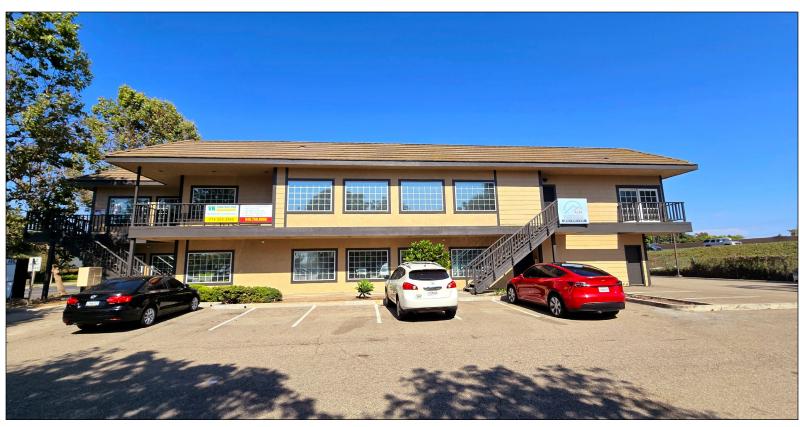

## **OFFICE FOR LEASE**

9140 TRASK AVE., GARDEN GROVE, CA 92844

### **PROPERTY DETAILS**

**Suite 100** - ±4,773 SF Available:

> **Suite 201**- ±1,053 SF Suite 203 - ±2,130 SF

**Asking Rate:** \$1.70 / SF Modified Gross

- Monument Signage Available
- Immediate Access to 22 Freeway
- Ample Surface Parking
- Covered Parking / Storage Available
- Aggressive Submarket Rents