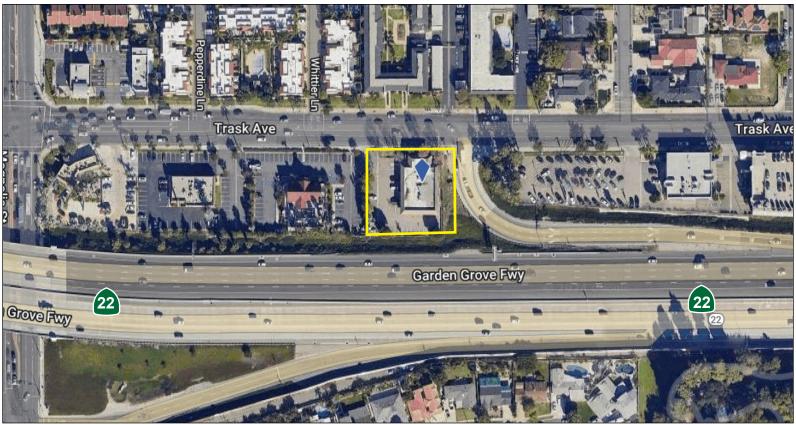

## **OFFICE FOR LEASE**

9140 TRASK AVE., GARDEN GROVE, CA 92844

### **PROPERTY DETAILS**

**Suite 100** - ±4,773 SF Available:

> **Suite 201**- ±1,053 SF Suite 203 - ±2,130 SF

**Asking Rate:** \$1.70 / SF Modified Gross

- Monument Signage Available
- Immediate Access to 22 Freeway
- Ample Surface Parking
- Covered Parking / Storage Available
- Aggressive Submarket Rents