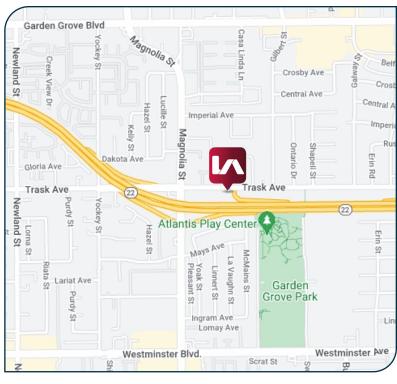

## **OFFICE FOR LEASE**

9140 TRASK AVE., GARDEN GROVE, CA 92844

### **PROPERTY DETAILS**

**Suite 100** - ±4,773 SF Available:

> **Suite 201**- ±1,053 SF Suite 203 - ±2,130 SF

**Asking Rate:** \$1.70 / SF Modified Gross

- Monument Signage Available
- Immediate Access to 22 Freeway
- Ample Surface Parking
- Covered Parking / Storage Available
- Aggressive Submarket Rents