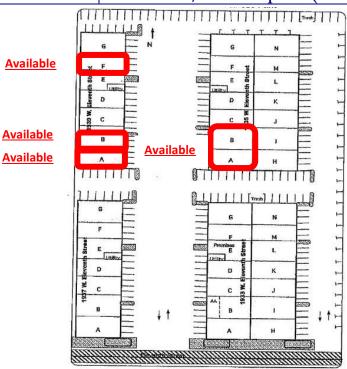

### 1935-1939 W. Eleventh St., Upland, CA 91730 Warehouse for Lease

| 1935-1939 W. Eleventh St., Upland, CA 91730 |                  |                                                                                                                                                                                                                       |
|---------------------------------------------|------------------|-----------------------------------------------------------------------------------------------------------------------------------------------------------------------------------------------------------------------|
| Suite #                                     | Rentable Sq. Ft. | Description                                                                                                                                                                                                           |
| 1939-A                                      | 2,213            | 1 Reception, 1 Office, 1 Restroom, and a warehouse with 1 GL roll up door. AC unit for office and warehouse area.  Power: 100a/120-208v 3phase (tenant to verify). 16"-18' ceiling height                             |
| 1939-В                                      | 2,213            | 1 Reception, 4 Office, 2 Restrooms, 1,340sf Mezzanine (\$850), and a warehouse with 1 GL roll up door. AC unit for office and warehouse area.  Power: 100a/120-208v 3phase (tenant to verify). 16"-18' ceiling height |
| 1939-F                                      | 1,673            | 1 Reception Area, 1 Office, 1 Restroom, 500sf Mezzanine (\$150), and a warehouse with 2 GL roll up door. AC unit for office area.  Power: 100a/120-208v 3phase (tenant to verify). 16"-18' ceiling height             |
| 1935-A/B                                    | 4,400            | 1 Reception Area, 2 Office, 2 Restrooms, a warehouse with 1 GL roll up door. AC unit for office area.  Power: 200a/120-208v 3phase (tenant to verify). 16"-18' ceiling height                                         |