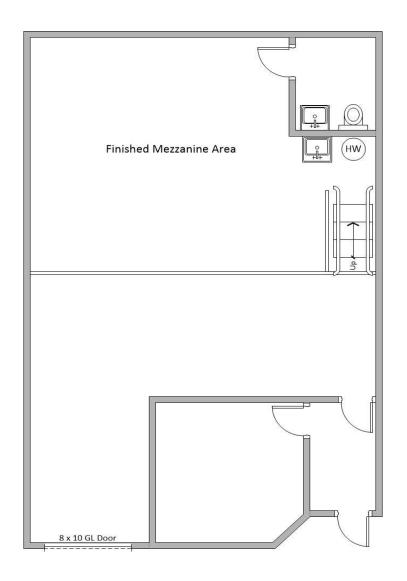

# 1939 W. Eleventh St., Upland, CA 91730 Warehouse for Lease Suite F 1,673 RSF with 500 SF Mezzanine (\$150) (Not to scale)

| For more information, contact:   |                                   |                                  |  |  |
|----------------------------------|-----------------------------------|----------------------------------|--|--|
| Michelle Tsang                   | Warren Tsang                      | Maximilian Tsang                 |  |  |
| Senior Associate   DRE #01992330 | Senior Associate   DRE. #01993434 | <b>Associate</b>   DRE #02244101 |  |  |
| Mobile: (951) 283-8868           | Mobile: (951) 283-1888            | Mobile: (909) 539-5055           |  |  |