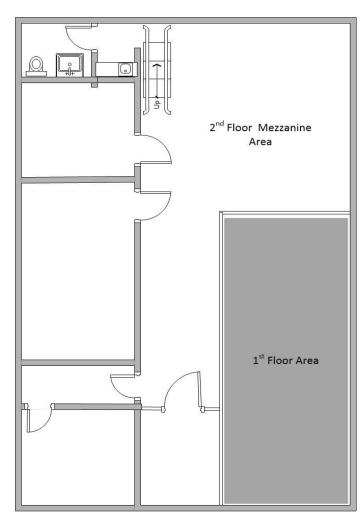

# 1939 W. Eleventh St., Upland, CA 91730 Warehouse for Lease Suite B (2 Stories) 2,213 RSF with 1,340 SF Mezzanine (\$850) (Not to scale)

| For more information, contact:   |                                   |                                  |  |  |
|----------------------------------|-----------------------------------|----------------------------------|--|--|
| Michelle Tsang                   | Warren Tsang                      | Maximilian Tsang                 |  |  |
| Senior Associate   DRE #01992330 | Senior Associate   DRE. #01993434 | <b>Associate</b>   DRE #02244101 |  |  |
| Mobile: (951) 283-8868           | Mobile: (951) 283-1888            | Mobile: (909) 539-5055           |  |  |