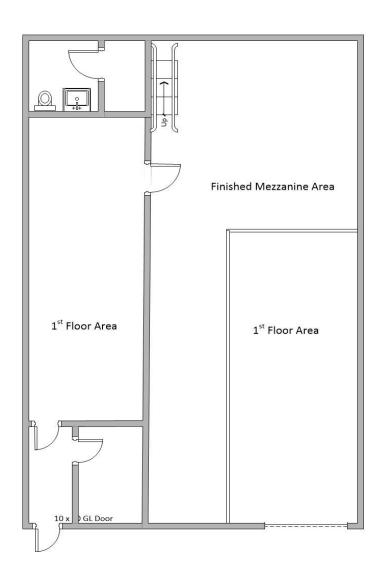

# 1939 W. Eleventh St., Upland, CA 91730 Warehouse for Lease Suite B (2 Stories) 2,213 RSF with 1,340 SF Mezzanine (\$850) (Not to scale)

| For more information, contact:   |                                   |                                  |  |  |
|----------------------------------|-----------------------------------|----------------------------------|--|--|
| Michelle Tsang                   | Warren Tsang                      | Maximilian Tsang                 |  |  |
| Senior Associate   DRE #01992330 | Senior Associate   DRE. #01993434 | <b>Associate</b>   DRE #02244101 |  |  |
| Mobile: (951) 283-8868           | Mobile: (951) 283-1888            | Mobile: (909) 539-5055           |  |  |

# 1939 W. Eleventh St., Upland, CA 91730 Warehouse for Lease Suite F 1,673 RSF with 500 SF Mezzanine (\$150) (Not to scale)

| For more information, contact:   |                                   |                                  |  |  |
|----------------------------------|-----------------------------------|----------------------------------|--|--|
| Michelle Tsang                   | Warren Tsang                      | Maximilian Tsang                 |  |  |
| Senior Associate   DRE #01992330 | Senior Associate   DRE. #01993434 | <b>Associate</b>   DRE #02244101 |  |  |
| Mobile: (951) 283-8868           | Mobile: (951) 283-1888            | Mobile: (909) 539-5055           |  |  |