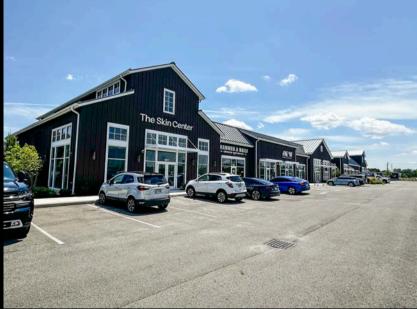

## THE CORNERS 5853-5871 FRANTZ RD DUBLIN, OH



### FOR LEASE

THE CORNERS

#### OVERVIEW

Discover "The Corners" at 5853-5871 Frantz Rd, Dublin, OH 43017 – a premier mixed-use development in one of Metro Columbus' most desirable suburbs. This vibrant new neighborhood, offers a unique blend of retail, office space, and a community park, making it the perfect location for business.



#### SITE PLAN



# THE CORNERS

#### PROPERTY PHOTOS















#### DUBLIN OVERVIEW



Since officially becoming a city back in 1987, Dublin has been one of the fastest growing markets in the state of Ohio in terms of both residential and commercial. Home to nearly 50,000 residents, Dublin offers residents and corporate citizens responsive services, attractive housing, superior public education, direct regional highway access, abundant park space, and a dynamic community life. Today, Dublin lays claim to the largest suburb in terms of residential population and office developments, with close to 20 corporate headquarters within its city limits. It has also been ranked the number one small city in Ohio and is consistently ranked one of the safest cities in the nation.

#### DEMOGRAPHICS

| 2022 Total Population   |  |
|-------------------------