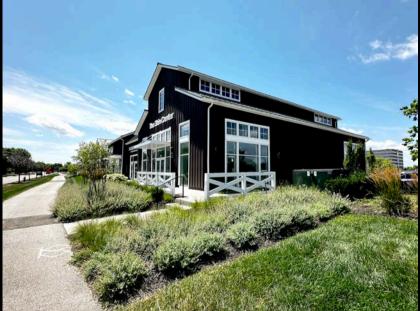

## THE CORNERS 5853-5871 FRANTZ RD DUBLIN, OH



### FOR LEASE

THE CORNERS

#### OVERVIEW

Discover "The Corners" at 5853-5871 Frantz Rd, Dublin, OH 43017 – a premier mixed-use development in one of Metro Columbus' most desirable suburbs. This vibrant new neighborhood, offers a unique blend of retail, office space, and a community park, making it the perfect location for business.



#### SITE PLAN



# THE CORNERS

#### PROPERTY PHOTOS















#### DUBLIN OVERVIEW



Since officially becoming a city back in 1987, Dublin has been one of the fastest growing markets in the state of Ohio in terms of both residential and commercial. Home to nearly 50,000 residents, Dublin offers residents and corporate citizens responsive services, attractive housing, superior public education, direct regional highway access, abundant park space, and a dynamic community life. Today, Dublin lays claim to the largest suburb in terms of residential population and office developments, with close to 20 corporate headquarters within its city limits. It has also been ranked the number one small city in Ohio and is consistently ranked one of the safest cities in the nation.

#### DEMOGRAPHICS

| 2022 Total Population   |  |
|-----------------------