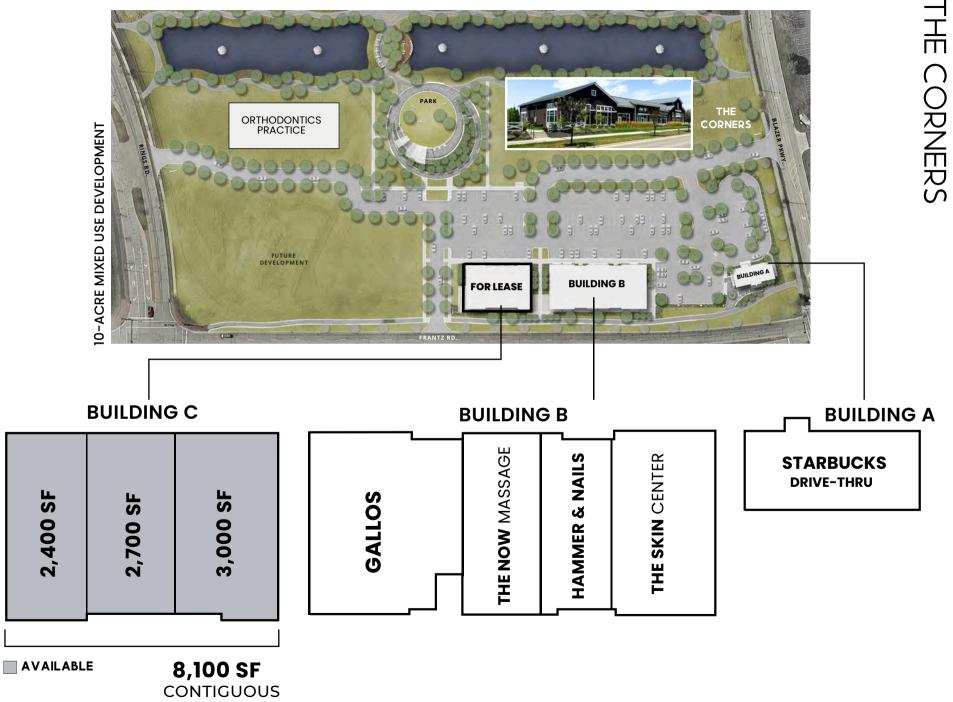

## THE CORNERS 5853-5871 FRANTZ RD DUBLIN, OH



### FOR LEASE

THE CORNERS

#### OVERVIEW

Discover "The Corners" at 5853-5871 Frantz Rd, Dublin, OH 43017 – a premier mixed-use development in one of Metro Columbus' most desirable suburbs. This vibrant new neighborhood, offers a unique blend of retail, office space, and a community park, making it the perfect location for business.



#### SITE PLAN



# THE CORNERS

#### PROPERTY PHOTOS















#### DUBLIN OVERVIEW



Since officially becoming a city back in 1987, Dublin has been one of the fastest growing markets in the state of Ohio in terms of both residential and commercial. Home to nearly 50,000 residents, Dublin offers residents and corporate citizens responsive services, attractive housing, superior public education, direct regional highway access, abundant park space, and a dynamic community life. Today, Dublin lays claim to the largest suburb in terms of residential population and office developments, with close to 20 corporate headquarters within its city limits. It has also been ranked the number one small city in Ohio and is consistently ranked one of the safest cities in the nation.

#### DEMOGRAPHICS

| 2022 Total