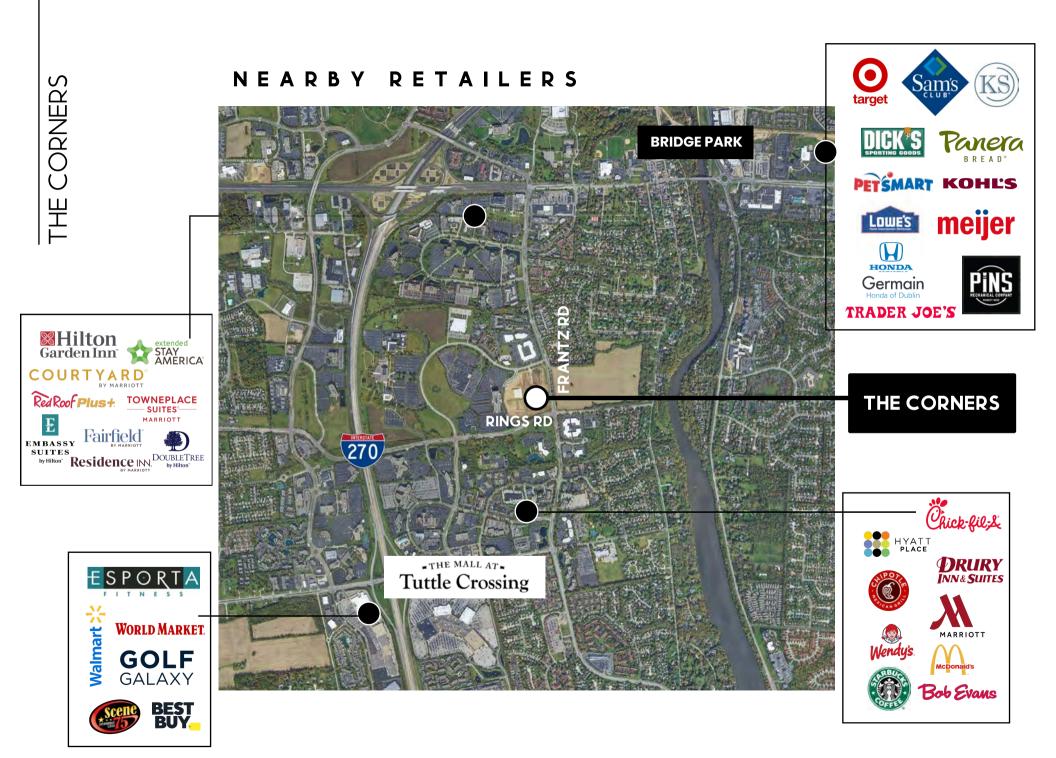

#### OVERVIEW

Discover "The Corners" at 5853-5871 Frantz Rd, Dublin, OH 43017 – a premier mixed-use development in one of Metro Columbus' most desirable suburbs. This vibrant new neighborhood, offers a unique blend of retail, office space, and a community park, making it the perfect location for business.