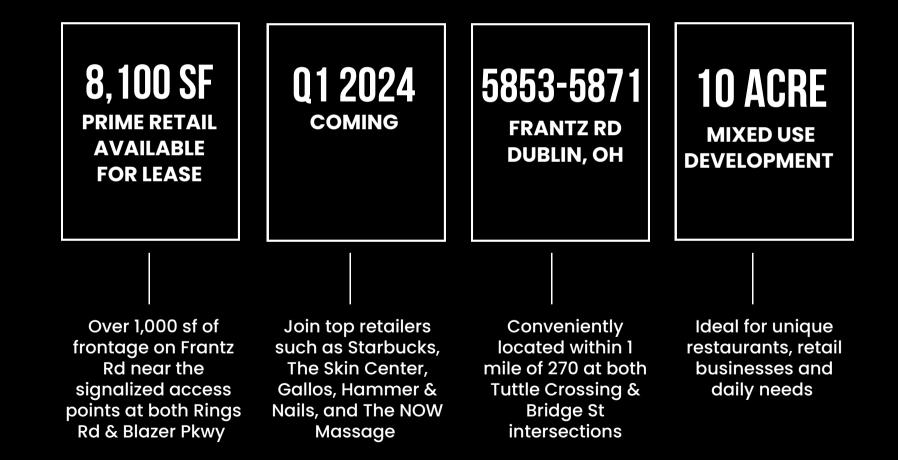

#### OVERVIEW

Discover "The Corners" at 5853-5871 Frantz Rd, Dublin, OH 43017 – a premier mixed-use development in one of Metro Columbus' most desirable suburbs. This vibrant new neighborhood, offers a unique blend of retail, office space, and a community park, making it the perfect location for business.