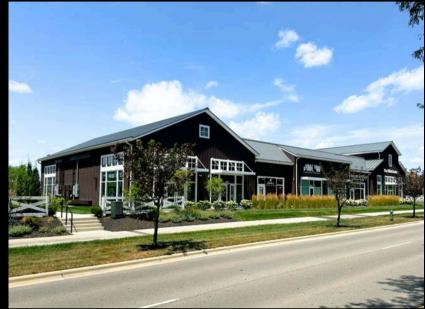

## THE CORNERS 5853-5871 FRANTZ RD DUBLIN, OH



### FOR LEASE

THE CORNERS

#### OVERVIEW

Discover "The Corners" at 5853-5871 Frantz Rd, Dublin, OH 43017 – a premier mixed-use development in one of Metro Columbus' most desirable suburbs. This vibrant new neighborhood, offers a unique blend of retail, office space, and a community park, making it the perfect location for business.



#### SITE PLAN



# THE CORNERS

#### PROPERTY PHOTOS















#### DUBLIN OVERVIEW



Since officially becoming a city back in 1987, Dublin has been one of the fastest growing markets in the state of Ohio in terms of both residential and commercial. Home to nearly 50,000 residents, Dublin offers residents and corporate citizens responsive services, attractive housing, superior public education, direct regional highway access, abundant park space, and a dynamic community life. Today, Dublin lays claim to the largest suburb in terms of residential population and office developments, with close to 20 corporate headquarters within its city limits. It has also been ranked the number one small city in Ohio and is consistently ranked one of the safest cities in the nation.

#### DEMOGRAPHICS

| 2022 Total Population   |  |
|-------------------