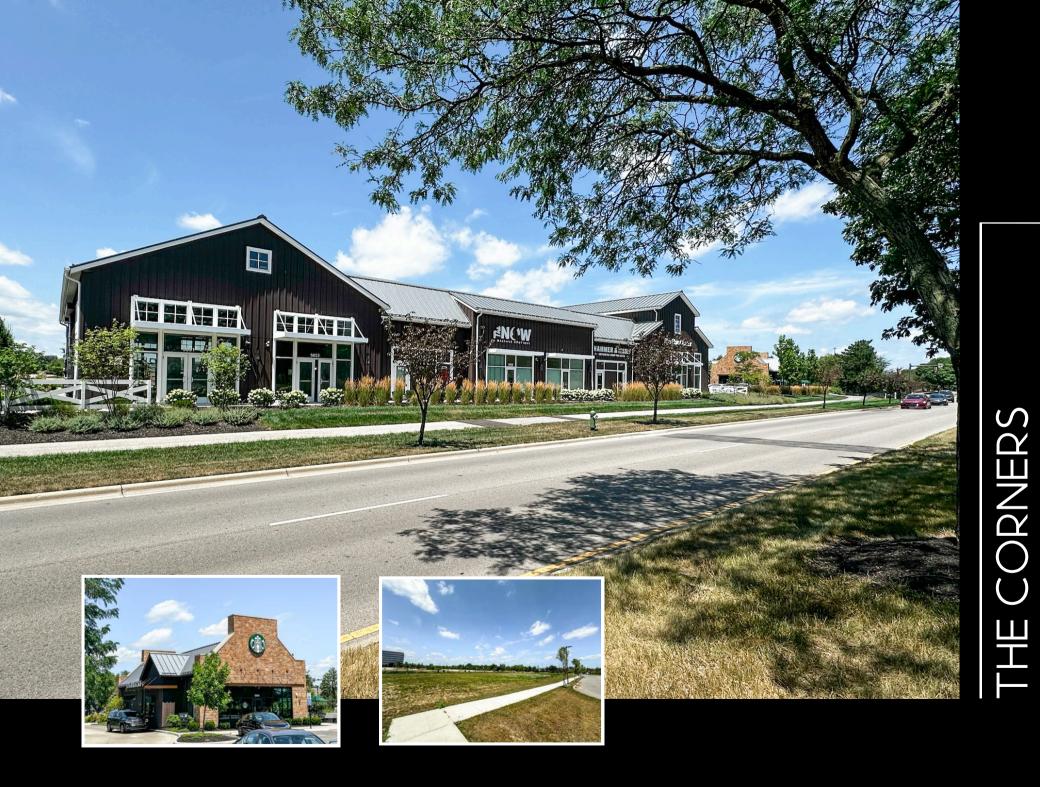

## THE CORNERS 5853-5871 FRANTZ RD DUBLIN, OH

#### OVERVIEW

Discover "The Corners" at 5853-5871 Frantz Rd, Dublin, OH 43017 – a premier mixed-use development in one of Metro Columbus' most desirable suburbs. This vibrant new neighborhood, offers a unique blend of retail, office space, and a community park, making it the perfect location for business.