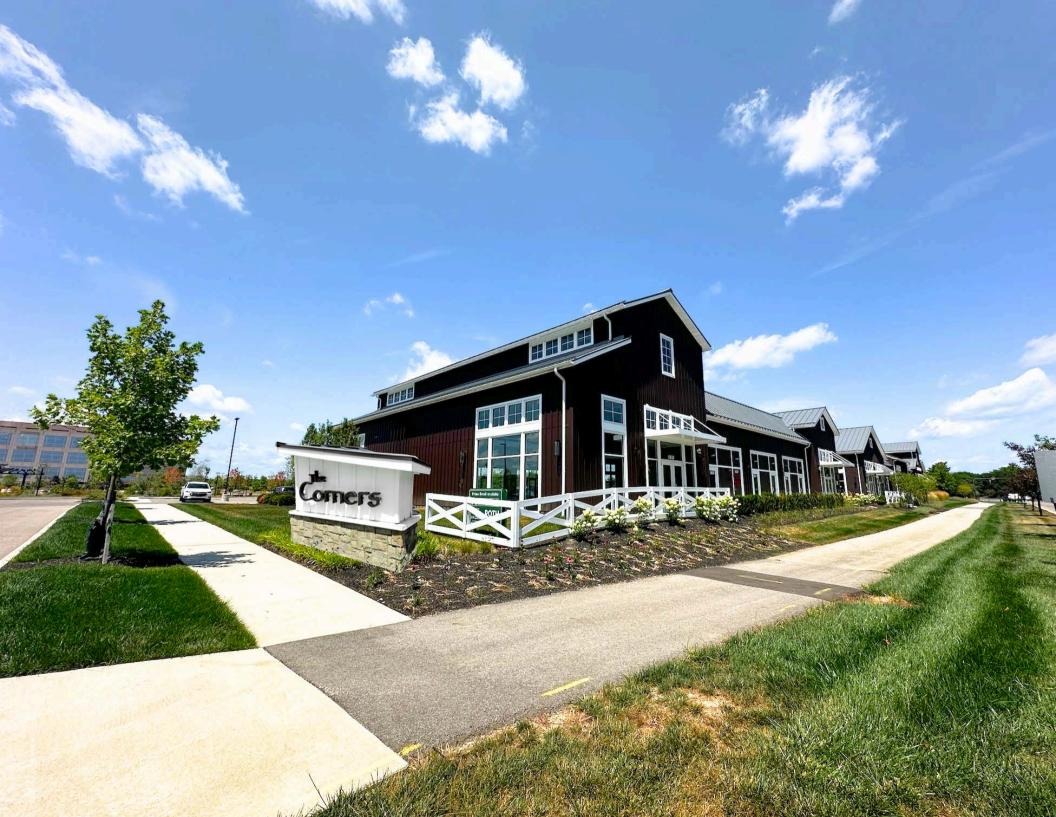

## THE CORNERS 5853-5871 FRANTZ RD DUBLIN, OH



### FOR LEASE

THE CORNERS

#### OVERVIEW

Discover "The Corners" at 5853-5871 Frantz Rd, Dublin, OH 43017 – a premier mixed-use development in one of Metro Columbus' most desirable suburbs. This vibrant new neighborhood, offers a unique blend of retail, office space, and a community park, making it the perfect location for business.



#### SITE PLAN



# THE CORNERS

#### PROPERTY PHOTOS















#### DUBLIN OVERVIEW



Since officially becoming a city back in 1987, Dublin has been one of the fastest growing markets in the state of Ohio in terms of both residential and commercial. Home to nearly 50,000 residents, Dublin offers residents and corporate citizens responsive services, attractive housing, superior public education, direct regional highway access, abundant park space, and a dynamic community life. Today, Dublin lays claim to the largest suburb in terms of residential population and office developments, with close to 20 corporate headquarters within its city limits. It has also been ranked the number one small city in Ohio and is consistently ranked one of the safest cities in the nation.

#### DEMOGRAPHICS

| 2022 Total Population   |  |
|-------------------------|-