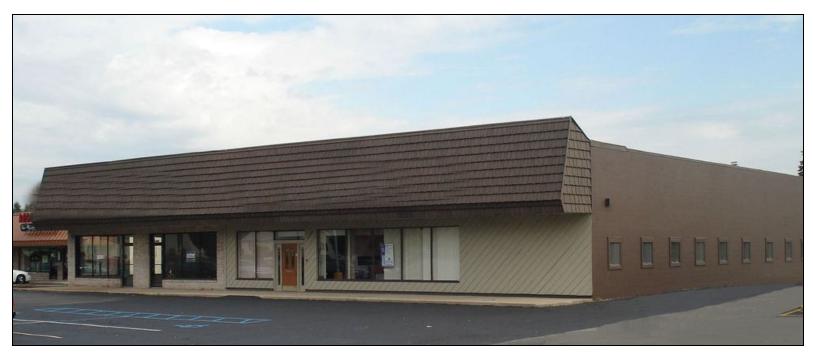

41800 Hayes Clinton Township, MI 48038

## **Property Highlights**

- 3,000-6,000 Square Feet Available
- Retail/Office/Medical Uses
- Zoned B-2
- Currently Set Up As Office
- Very Busy Shopping Center
- Excellent Ownership Opportunity

### **Location Information**

| Street Address   | 41800 Hayes                |
|------------------|----------------------------|
| City, State, Zip | Clinton Township, MI 48038 |
| County           | Macomb                     |
| Cross-Streets    | Hayes Rd/Canal Rd          |
| Nearest Highway  | M-53 & M-59                |