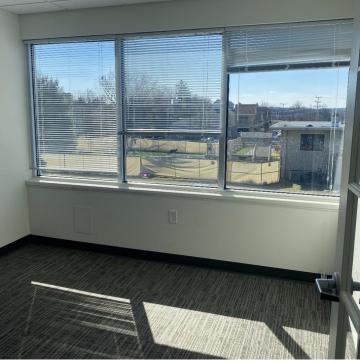

# PROPERTY HIGHLIGHTS

square feet.

**PROPERTY OVERVIEW** 

· Located right off 108 with full movement in and out, plus right in and right out

Clarksville Plaza is a 2-story, impeccably maintained mixed use building in highly desirable Clarksville, MD This building was just built in 2007 and is over 18,000

- Conveniently located in River Hill/Clarksville at Rt 108 and Rt 32
- Ideal for high end retail and office uses: hair salon, spa, physical therapist, chiropractors, eye doctors, spas, law offices, and more
- Located in 1 of the Top 10 Wealthiest zip codes in the Baltimore Metro Area. 8
  of the Top 10 Wealthiest zip codes are in the Trade Area
- Prominent 1st floor Retail space with direct outside entrance Approx. 1,613 SF.
- Space is currently a 2nd generation turn-key salon, but can be built to suit.
- Unit 2A Ready to move in with a mix of private offices & reception area, can also be built to suit.
- Units 2C and 2D ready to be built out to suit, perfect for offices, medical practices, or other professional uses.
- · Elevator access to 2nd floor