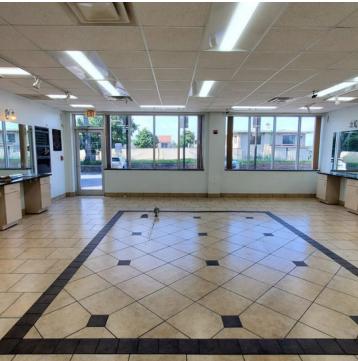

- Conveniently located in River Hill/Clarksville at Rt 108 and Rt 32
- Ideal for high end retail and office uses: hair salon, spa, physical therapist, chiropractors, eye doctors, spas, law offices, and more
- Located in 1 of the Top 10 Wealthiest zip codes in the Baltimore Metro Area. 8
  of the Top 10 Wealthiest zip codes are in the Trade Area
- Prominent 1st floor Retail space with direct outside entrance Approx. 1,613 SF.
- Space is currently a 2nd generation turn-key salon, but can be built to suit.
- Unit 2A Ready to move in with a mix of private offices & reception area, can also be built to suit.
- Units 2C and 2D ready to be built out to suit, perfect for offices, medical practices, or other professional uses.
- · Elevator access to 2nd floor