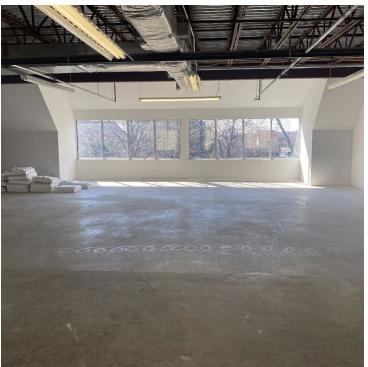

# PROPERTY HIGHLIGHTS

square feet.

**PROPERTY OVERVIEW** 

· Located right off 108 with full movement in and out, plus right in and right out

Clarksville Plaza is a 2-story, impeccably maintained mixed use building in highly desirable Clarksville, MD This building was just built in 2007 and is over 18,000

- Conveniently located in River Hill/Clarksville at Rt 108 and Rt 32
- Ideal for high end retail and office uses: hair salon, spa, physical therapist, chiropractors, eye doctors, spas, law offices, and more
- Located in 1 of the Top 10 Wealthiest zip codes in the Baltimore Metro Area. 8
  of the Top 10 Wealthiest zip codes are in the Trade Area
- Prominent 1st floor Retail space with direct outside entrance Approx. 1,613 SF.
- Space is currently a 2nd generation turn-key salon, but can be built to suit.
- Unit 2A Ready to move in with a mix of private offices & reception area, can also be built to suit.
- Units 2C and 2D ready to be built out to suit, perfect for offices, medical practices, or other professional uses.
- · Elevator access to 2nd floor