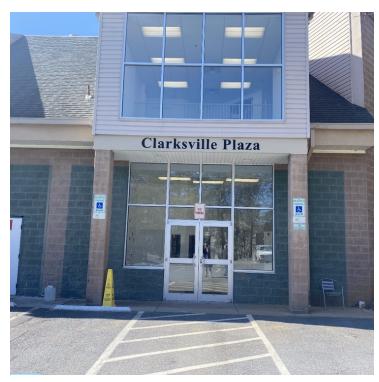

# PROPERTY HIGHLIGHTS

square feet.

**PROPERTY OVERVIEW** 

· Located right off 108 with full movement in and out, plus right in and right out

Clarksville Plaza is a 2-story, impeccably maintained mixed use building in highly desirable Clarksville, MD This building was just built in 2007 and is over 18,000

- Conveniently located in River Hill/Clarksville at Rt 108 and Rt 32
- Ideal for high end retail and office uses: hair salon, spa, physical therapist, chiropractors, eye doctors, spas, law offices, and more
- Located in 1 of the Top 10 Wealthiest zip codes in the Baltimore Metro Area. 8
  of the Top 10 Wealthiest zip codes are in the Trade Area
- Prominent 1st floor Retail space with direct outside entrance Approx. 1,613 SF.
- Space is currently a 2nd generation turn-key salon, but can be built to suit.
- Unit 2A Ready to move in with a mix of private offices & reception area, can also be built to suit.
- Units 2C and 2D ready to be built out to suit, perfect for offices, medical practices, or other professional uses.
- · Elevator access to 2nd floor