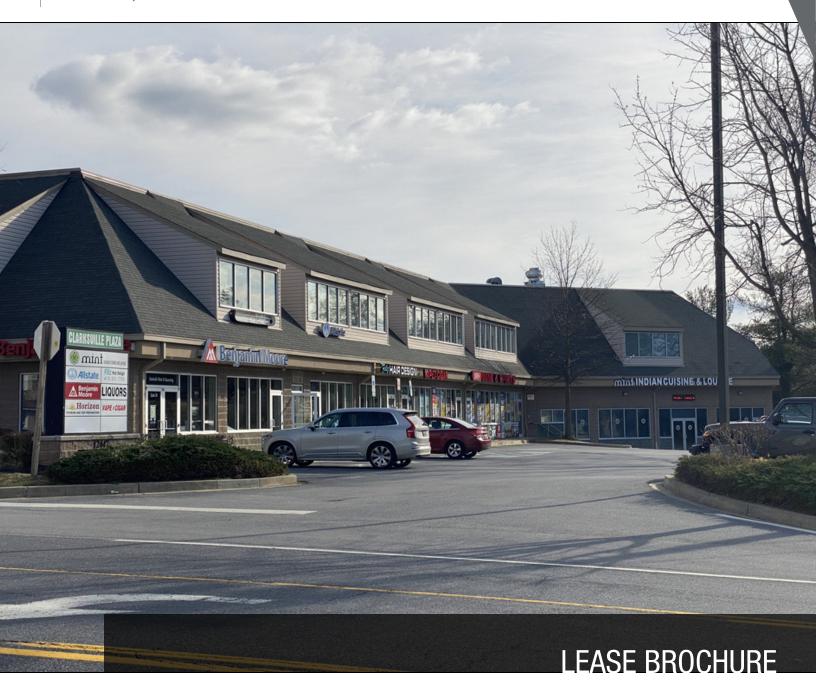

# 12447 Clarksville Pike

TENNANT COMMERCIAL GROUP

CLARKSVILLE, MD

# PROPERTY HIGHLIGHTS

square feet.

**PROPERTY OVERVIEW** 

· Located right off 108 with full movement in and out, plus right in and right out

Clarksville Plaza is a 2-story, impeccably maintained mixed use building in highly desirable Clarksville, MD This building was just built in 2007 and is over 18,000