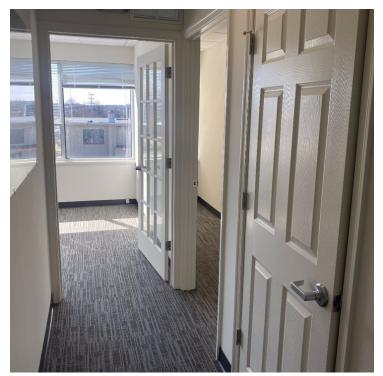

# PROPERTY HIGHLIGHTS

square feet.

**PROPERTY OVERVIEW** 

· Located right off 108 with full movement in and out, plus right in and right out

Clarksville Plaza is a 2-story, impeccably maintained mixed use building in highly desirable Clarksville, MD This building was just built in 2007 and is over 18,000

- Conveniently located in River Hill/Clarksville at Rt 108 and Rt 32
- Ideal for high end retail and office uses: hair salon, spa, physical therapist, chiropractors, eye doctors, spas, law offices, and more
- Located in 1 of the Top 10 Wealthiest zip codes in the Baltimore Metro Area. 8
  of the Top 10 Wealthiest zip codes are in the Trade Area
- Prominent 1st floor Retail space with direct outside entrance Approx. 1,613 SF.
- Space is currently a 2nd generation turn-key salon, but can be built to suit.
- Unit 2A Ready to move in with a mix of private offices & reception area, can also be built to suit.
- Units 2C and 2D ready to be built out to suit, perfect for offices, medical practices, or other professional uses.
- · Elevator access to 2nd floor