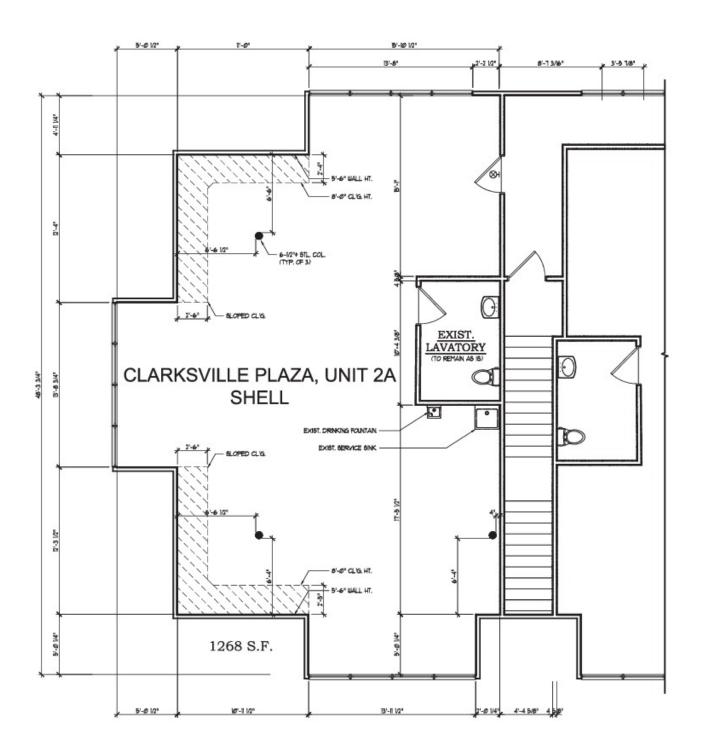

#### **OFFERING SUMMARY**

| AVAILABLE OFFICE SPACE: | 1,268 - 4,568 SF                          |  |  |
|-------------------------|-------------------------------------------|--|--|
| AVAILABLE RETAIL SPACE: | 1,613 SF                                  |  |  |
| PARKING:                | Over 80 Spaces<br>Free and Unreserved     |  |  |
| BUILDING SIZE:          | 18,647 SF                                 |  |  |
| ZONING:                 | B-2                                       |  |  |
| TRAFFIC:                | 38,691 VPD - Rt 32<br>17,540 VPD - Rt 108 |  |  |
| LOCATION:               | 15 Miles from Balt.<br>25 Miles from DC   |  |  |

- Conveniently located in River Hill/Clarksville at Rt 108 and Rt 32
- Ideal for high end retail and office uses: hair salon, spa, physical therapist, chiropractors, eye doctors, spas, law offices, and more
- Located in 1 of the Top 10 Wealthiest zip codes in the Baltimore Metro Area. 8
  of the Top 10 Wealthiest zip codes are in the Trade Area
- Prominent 1st floor Retail space with direct outside entrance Approx. 1,613 SF.
- Space is currently a 2nd generation turn-key salon, but can be built to suit.
- Unit 2A Ready to move in with a mix of private offices & reception area, can also be built to suit.
- Units 2C and 2D ready to be built out to suit, perfect for offices, medical practices, or other professional uses.
- · Elevator access to 2nd floor