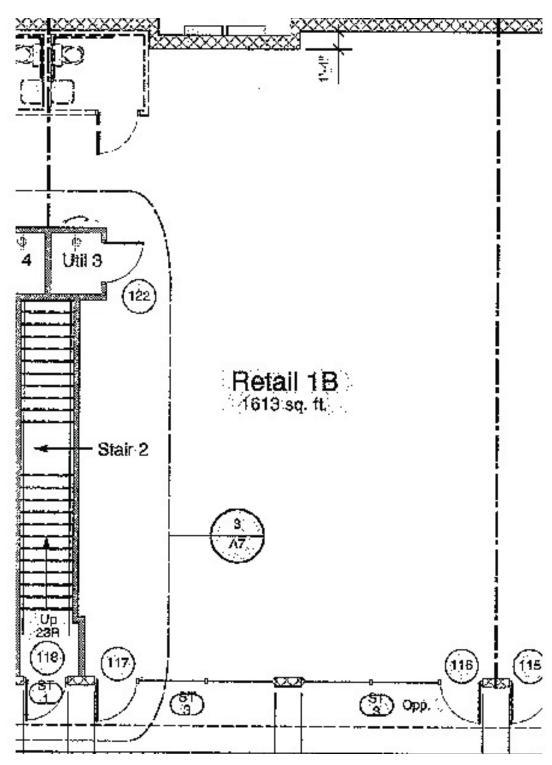

#### **OFFERING SUMMARY**

| AVAILABLE OFFICE SPACE: | 1,268 - 4,568 SF                          |  |  |
|-------------------------|-------------------------------------------|--|--|
| AVAILABLE RETAIL SPACE: | 1,613 SF                                  |  |  |
| PARKING:                | Over 80 Spaces<br>Free and Unreserved     |  |  |
| BUILDING SIZE:          | 18,647 SF                                 |  |  |
| ZONING:                 | B-2                                       |  |  |
| TRAFFIC:                | 38,691 VPD - Rt 32<br>17,540 VPD - Rt 108 |  |  |
| LOCATION:               | 15 Miles from Balt.<br>25 Miles from DC   |  |  |

- Conveniently located in River Hill/Clarksville at Rt 108 and Rt 32
- Ideal for high end retail and office uses: hair salon, spa, physical therapist, chiropractors, eye doctors, spas, law offices, and more
- Located in 1 of the Top 10 Wealthiest zip codes in the Baltimore Metro Area. 8
  of the Top 10 Wealthiest zip codes are in the Trade Area
- Prominent 1st floor Retail space with direct outside entrance Approx. 1,613 SF.
- Space is currently a 2nd generation turn-key salon, but can be built to suit.
- Unit 2A Ready to move in with a mix of private offices & reception area, can also be built to suit.
- Units 2C and 2D ready to be built out to suit, perfect for offices, medical practices, or other professional uses.
- · Elevator access to 2nd floor