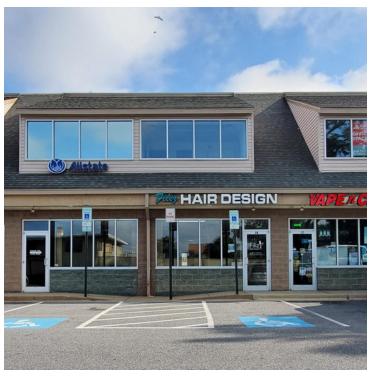

# PROPERTY HIGHLIGHTS

square feet.

**PROPERTY OVERVIEW** 

· Located right off 108 with full movement in and out, plus right in and right out

Clarksville Plaza is a 2-story, impeccably maintained mixed use building in highly desirable Clarksville, MD This building was just built in 2007 and is over 18,000

- Conveniently located in River Hill/Clarksville at Rt 108 and Rt 32
- Ideal for high end retail and office uses: hair salon, spa, physical therapist, chiropractors, eye doctors, spas, law offices, and more
- Located in 1 of the Top 10 Wealthiest zip codes in the Baltimore Metro Area. 8
  of the Top 10 Wealthiest zip codes are in the Trade Area
- Prominent 1st floor Retail space with direct outside entrance Approx. 1,613 SF.
- Space is currently a 2nd generation turn-key salon, but can be built to suit.
- Unit 2A Ready to move in with a mix of private offices & reception area, can also be built to suit.
- Units 2C and 2D ready to be built out to suit, perfect for offices, medical practices, or other professional uses.
- · Elevator access to 2nd floor