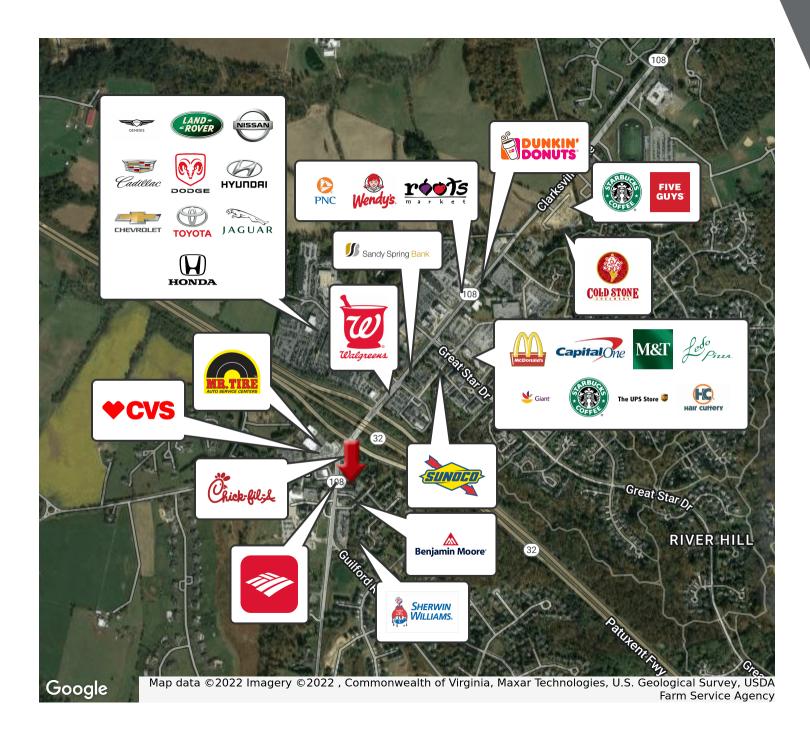

- Conveniently located in River Hill/Clarksville at Rt 108 and Rt 32
- Ideal for high end retail and office uses: hair salon, spa, physical therapist, chiropractors, eye doctors, spas, law offices, and more
- Located in 1 of the Top 10 Wealthiest zip codes in the Baltimore Metro Area. 8
  of the Top 10 Wealthiest zip codes are in the Trade Area
- Prominent 1st floor Retail space with direct outside entrance Approx. 1,613 SF.
- Space is currently a 2nd generation turn-key salon, but can be built to suit.
- Unit 2A Ready to move in with a mix of private offices & reception area, can also be built to suit.
- Units 2C and 2D ready to be built out to suit, perfect for offices, medical practices, or other professional uses.
- · Elevator access to 2nd floor