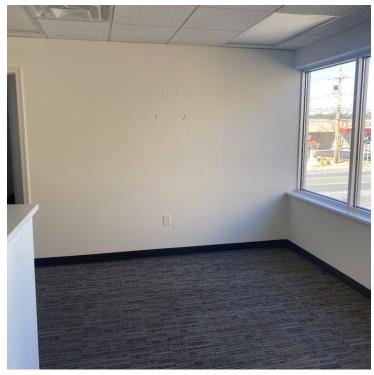

# PROPERTY HIGHLIGHTS

square feet.

**PROPERTY OVERVIEW** 

· Located right off 108 with full movement in and out, plus right in and right out

Clarksville Plaza is a 2-story, impeccably maintained mixed use building in highly desirable Clarksville, MD This building was just built in 2007 and is over 18,000

- Conveniently located in River Hill/Clarksville at Rt 108 and Rt 32
- Ideal for high end retail and office uses: hair salon, spa, physical therapist, chiropractors, eye doctors, spas, law offices, and more
- Located in 1 of the Top 10 Wealthiest zip codes in the Baltimore Metro Area. 8
  of the Top 10 Wealthiest zip codes are in the Trade Area
- Prominent 1st floor Retail space with direct outside entrance Approx. 1,613 SF.
- Space is currently a 2nd generation turn-key salon, but can be built to suit.
- Unit 2A Ready to move in with a mix of private offices & reception area, can also be built to suit.
- Units 2C and 2D ready to be built out to suit, perfect for offices, medical practices, or other professional uses.
- · Elevator access to 2nd floor