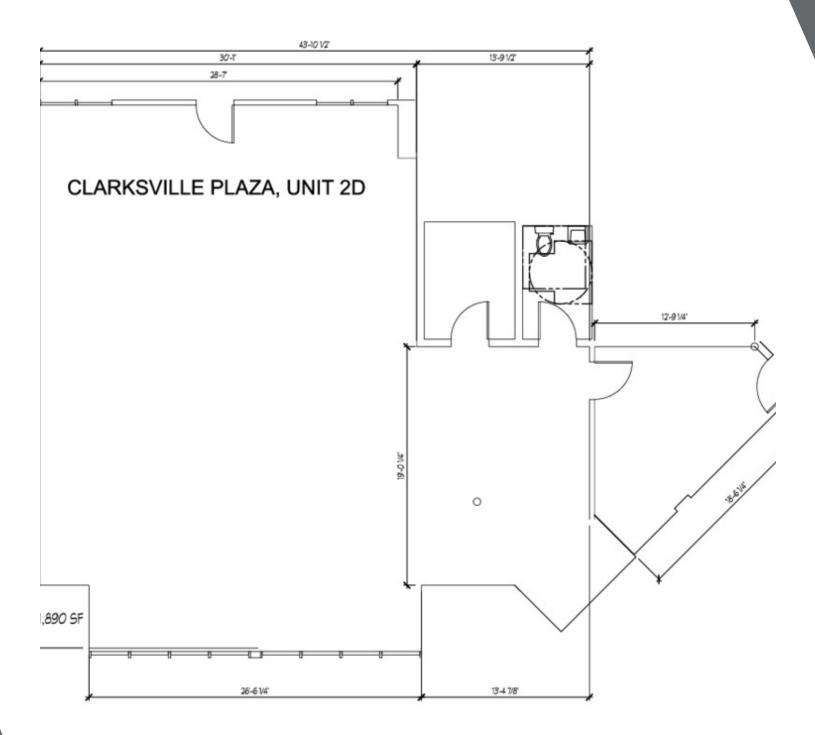

#### **OFFERING SUMMARY**

| AVAILABLE OFFICE SPACE: | 1,268 - 4,568 SF                          |  |  |
|-------------------------|-------------------------------------------|--|--|
| AVAILABLE RETAIL SPACE: | 1,613 SF                                  |  |  |
| PARKING:                | Over 80 Spaces<br>Free and Unreserved     |  |  |
| BUILDING SIZE:          | 18,647 SF                                 |  |  |
| ZONING:                 | B-2                                       |  |  |
| TRAFFIC:                | 38,691 VPD - Rt 32<br>17,540 VPD - Rt 108 |  |  |
| LOCATION:               | 15 Miles from Balt.<br>25 Miles from DC   |  |  |

- Conveniently located in River Hill/Clarksville at Rt 108 and Rt 32
- Ideal for high end retail and office uses: hair salon, spa, physical therapist, chiropractors, eye doctors, spas, law offices, and more
- Located in 1 of the Top 10 Wealthiest zip codes in the Baltimore Metro Area. 8
  of the Top 10 Wealthiest zip codes are in the Trade Area
- Prominent 1st floor Retail space with direct outside entrance Approx. 1,613 SF.
- Space is currently a 2nd generation turn-key salon, but can be built to suit.
- Unit 2A Ready to move in with a mix of private offices & reception area, can also be built to suit.
- Units 2C and 2D ready to be built out to suit, perfect for offices, medical practices, or other professional uses.
- · Elevator access to 2nd floor