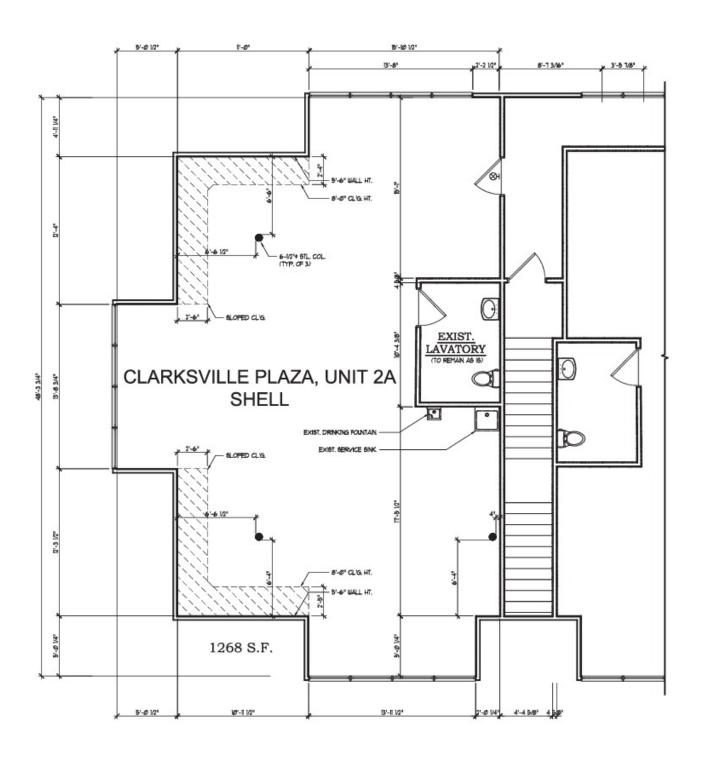

#### **OFFERING SUMMARY**

| AVAILABLE OFFICE SPACE: | 1,268 - 4,568 SF                          |  |  |
|-------------------------|-------------------------------------------|--|--|
| AVAILABLE RETAIL SPACE: | 1,613 SF                                  |  |  |
| PARKING:                | Over 80 Spaces<br>Free and Unreserved     |  |  |
| BUILDING SIZE:          | 18,647 SF                                 |  |  |
| ZONING:                 | B-2                                       |  |  |
| TRAFFIC:                | 38,691 VPD - Rt 32<br>17,540 VPD - Rt 108 |  |  |
| LOCATION:               | 15 Miles from Balt.<br>25 Miles from DC   |  |  |

- Conveniently located in River Hill/Clarksville at Rt 108 and Rt 32
- Ideal for high end retail and office uses: hair salon, spa, physical therapist, chiropractors, eye doctors, spas, law offices, and more
- Located in 1 of the Top 10 Wealthiest zip codes in the Baltimore Metro Area. 8
  of the Top 10 Wealthiest zip codes are in the Trade Area
- Prominent 1st floor Retail space with direct outside entrance Approx. 1,613 SF.
- Space is currently a 2nd generation turn-key salon, but can be built to suit.
- Unit 2A Ready to move in with a mix of private offices & reception area, can also be built to suit.
- Units 2C and 2D ready to be built out to suit, perfect for offices, medical practices, or other professional uses.
- · Elevator access to 2nd floor