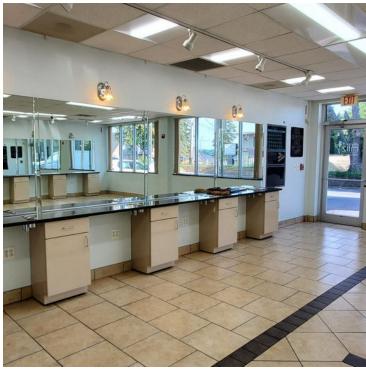

- Conveniently located in River Hill/Clarksville at Rt 108 and Rt 32
- Ideal for high end retail and office uses: hair salon, spa, physical therapist, chiropractors, eye doctors, spas, law offices, and more
- Located in 1 of the Top 10 Wealthiest zip codes in the Baltimore Metro Area. 8
  of the Top 10 Wealthiest zip codes are in the Trade Area
- Prominent 1st floor Retail space with direct outside entrance Approx. 1,613 SF.
- Space is currently a 2nd generation turn-key salon, but can be built to suit.
- Unit 2A Ready to move in with a mix of private offices & reception area, can also be built to suit.
- Units 2C and 2D ready to be built out to suit, perfect for offices, medical practices, or other professional uses.
- · Elevator access to 2nd floor