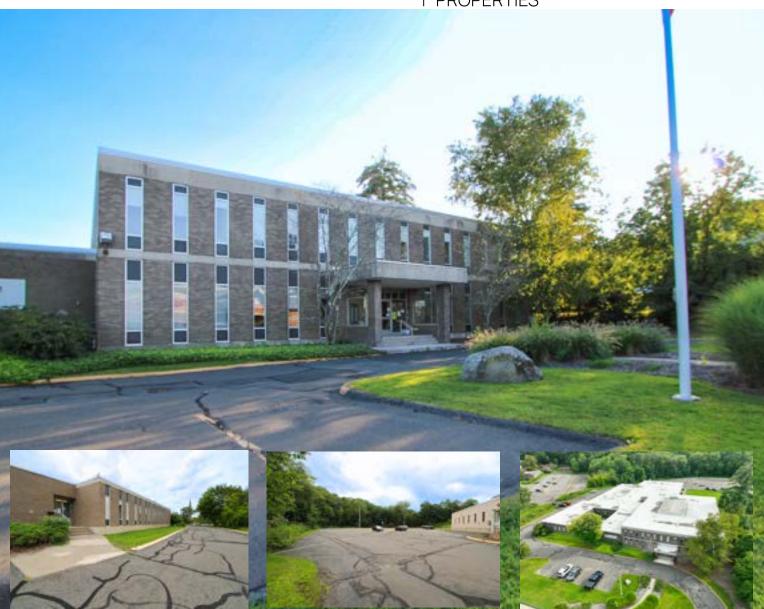

# Discover Excellence in Office Space: Your Future Awaits!

Presenting a distinguished opportunity to elevate your business operations, this well-maintained Class B office building stands as a testament to functional elegance, innovation, and success.

### Prime Location, Limitless Potential:

Only 6 minutes from
Bradley International
Airport, nestled in the heart
of the Windsor Locks
business district, this
exceptional office building
enjoys unparalleled
accessibility and visibility.
Your team and clients will
find access to your
establishment effortless.
Your business is located
directly at the crossroads
of opportunity.

### 2 Elm Street, Windsor Locks CT 06096

#### Discover Excellence in Office Space: Your Future Awaits!

Presenting a distinguished opportunity to elevate your business operations, this well-maintained Class B office building stands as a testament to functional elegance, innovation, and success.

**Prime Location, Limitless Potential:** Only 6 minutes from Bradley International Airport, nestled in the heart of the Windsor Locks business district, this exceptional office building enjoys unparalleled accessibility and visibility. Your team and clients will find access to your establishment effortless. Your business is located directly at the crossroads of opportunity.