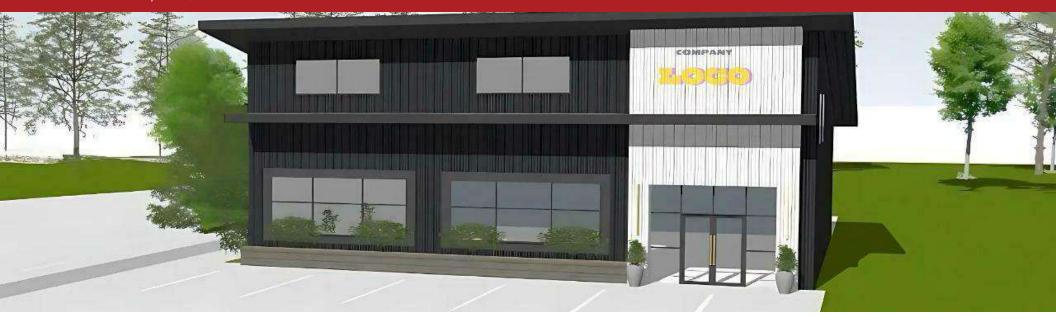

#### **PROPERTY DESCRIPTION**

Welcome to 32615 Tamina Rd in Magnolia, TX! This prime location offers versatile spaces for various businesses and ample parking for employees and customers to be completed in 2024. The property boasts modern architecture with appealing curb appeal, ensuring high visibility and easy access for patrons. Well-maintained landscaping and outdoor areas create an inviting atmosphere. Flexible lease terms accommodate different needs while state-of-the-art HVAC and building systems ensure comfort and efficiency. ADA-compliant features and energy-efficient lighting and appliances enhance accessibility and sustainability. Inside, spacious layouts provide a comfortable work environment, supported by professional property management and on-site security measures for peace of mind. Don't miss this opportunity to lease a standout property in a thriving area!

#### **PROPERTY HIGHLIGHTS**

- - Prime location on Tamina Rd in Magnolia, TX
- - Versatile spaces suitable for various businesses
- - Ample parking for employees and customers

ADAM OLSEN, CCIM 713.614.2670 adam@thecommercialprofessionals.com