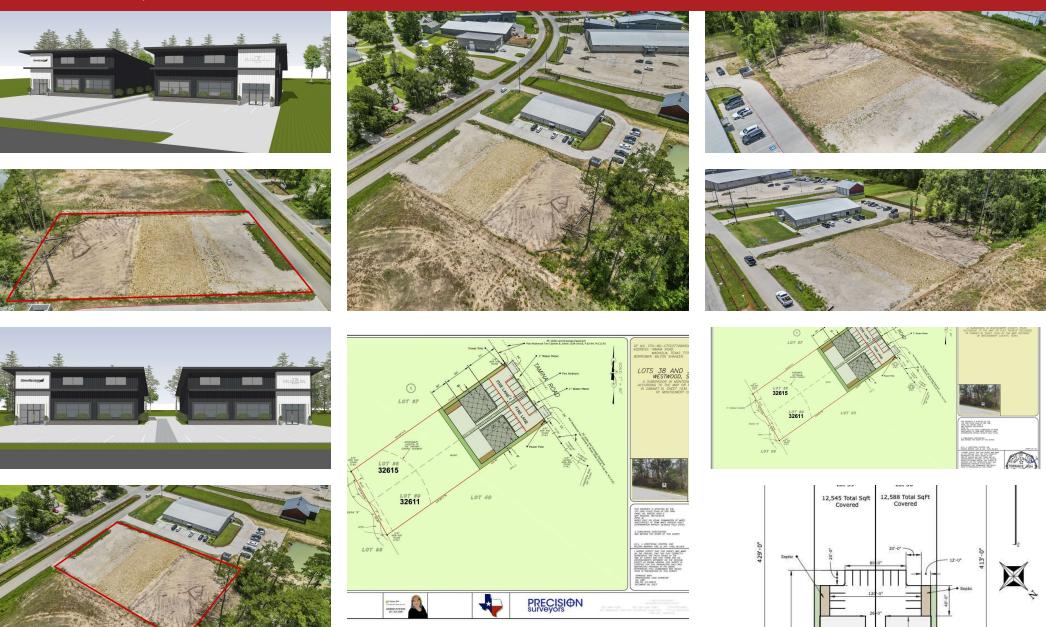

.3 MILES | 0.5 MILES | 1 MILE    |
|-------------------|-----------|-----------|-----------|
| Total Households  | 104       | 391       | 1,847     |
| Total Population  | 310       | 1,156     | 5,438     |
| Average HH Income | \$212,498 | \$210,067 | \$185,666 |



## THE COMMERCIAL PROFESSIONALS 713.614.2670

thecommercialprofessionals.com 2800 Post Oak Blvd, Suite 4100, Houston, TX 77056

32615 TAMINA RD , MAGNOLIA, TX 77354

#### LOCATION MAP | RETAIL, OFFICE PROPERTY



ADAM OLSEN, CCIM 713.614.2670 adam@thecommercialprofessionals.com



THE COMMERCIAL PROFESSIONALS 713.614.2670 thecommercialprofessionals.com 2800 Post Oak Blvd, Suite 4100, Houston, TX 77056

32615 TAMINA RD , MAGNOLIA, TX 77354

#### ADDITIONAL PHOTOS | RETAIL, OFFICE PROPERTY

### FOR LEASE: \$19.00 SF/YR (NNN)



ADAM OLSEN, CCIM 713.614.2670 adam@thecommercialprofessionals.com



THE COMMERCIAL PROFESSIONALS 713.614.2670 thecommercialprofessionals.com 2800 Post Oak Blvd, Suite 4100, Houston, TX 77056

32615 TAMINA RD , MAGNOLIA, TX 77354

#### DEMOGRAPHICS MAP & REPORT | RETAIL, OFFICE PROPERTY

| POPULATION           | 0.3 MILES | 0.5 MILES | 1 MILE |
|----------------------|-----------|-----------|--------|
| Total Population     | 310       | 1,156     | 5,438  |
| Average Age          | 40        | 40        | 38     |
| Average Age (Male)   | 39        | 39        | 38     |
| Average Age (Female) | 41        | 41        | 39     |
| HOUSEHOLDS & INCOME  | 0.3 MILES | 0.5 MILES | 1 MILE |

| Total Households    | 104       | 391       | 1,847     |
|---------------------|-----------|-------