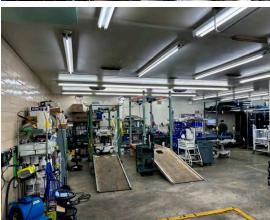

## SF\*

5,918± SF Total

- 1,450 SF Office
- 4,458 SF Warehouse

### **FEATURES**

- Includes 1 loading dock
- Up to 10-12 surface parking spaces available
- Located across from Carolina Golf and Country Club, near the intersection of Wilkinson Blvd. and Old Steele Creek Rd.
- Less than five miles from I-77, I-85,
  Center City Charlotte and Charlotte
  Douglas International Airport