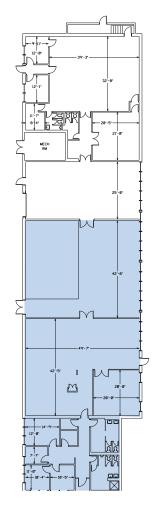

## SF\*

5,918± SF Total

- 1,450 SF Office
- 4,458 SF Warehouse

### PID

11710304

#### **ZONED**

ML-2