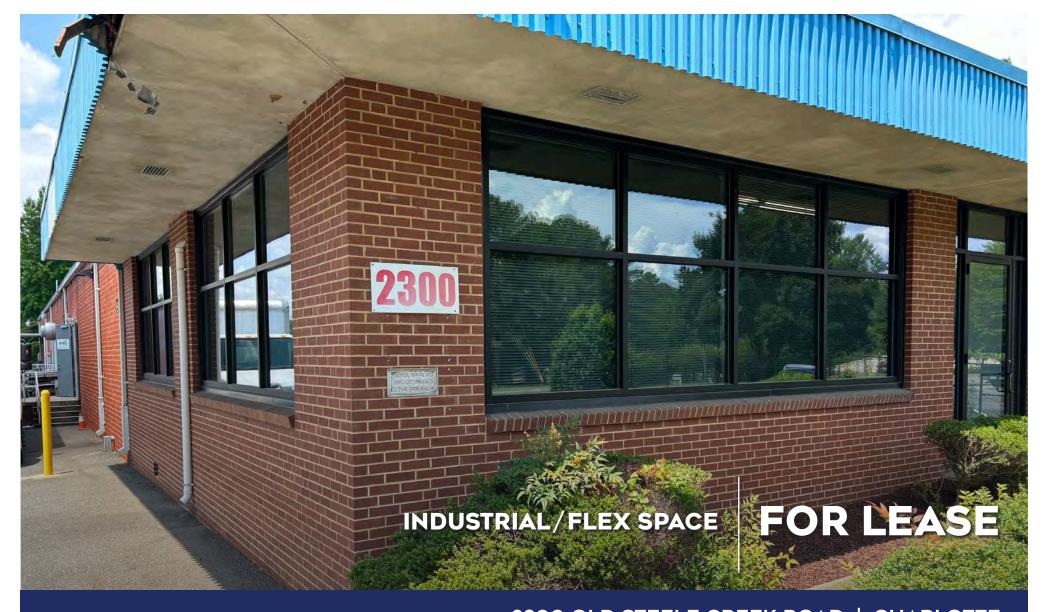

2300 OLD STEELE CREEK ROAD | CHARLOTTE

±5,918 SF Office/warehouse space with one dock door available near the intersection of Wilkinson Boulevard and Old Steele Creek Road.

BRYAN BUTLER c 704 953 7119 bbutler@mecacommercial.com