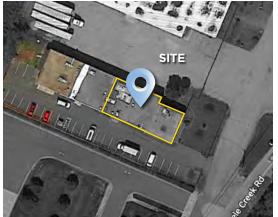

### **FEATURES**

- Includes 1 loading dock
- Up to 10-12 surface parking spaces available
- Located across from Carolina Golf and Country Club, near the intersection of Wilkinson Blvd. and Old Steele Creek Rd.
- Less than five miles from I-77, I-85,
  Center City Charlotte and Charlotte
  Douglas International Airport