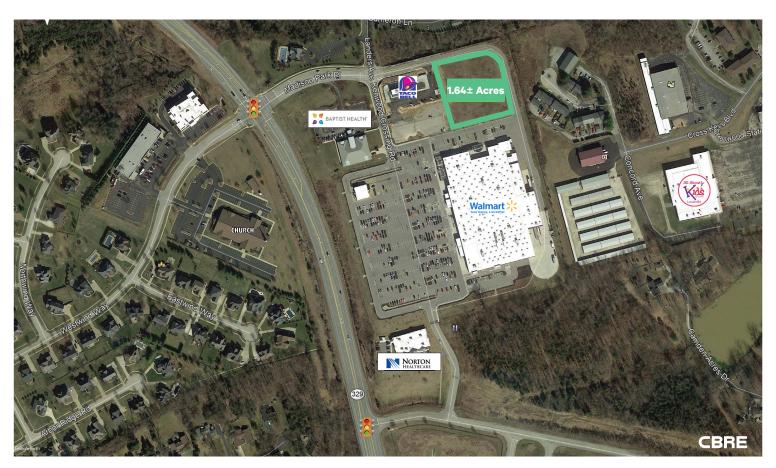

## Walmart Outparcel

6501 Veterans Memorial Pkwy Crestwood, KY 40014 www.cbre.us/walmart

## **Property Features**

- Directly adjacent to a 160,000 SF Walmart Supercenter
- Located along Crestwood's Highway 329 Bypass with easy access to I-71
- Adjacent to South Oldham High School, Middle School and two elementary schools
- High growth, high income area
- Crestwood is a suburb of Louisville, located in Oldham County, one of Kentucky's fastest growing counties