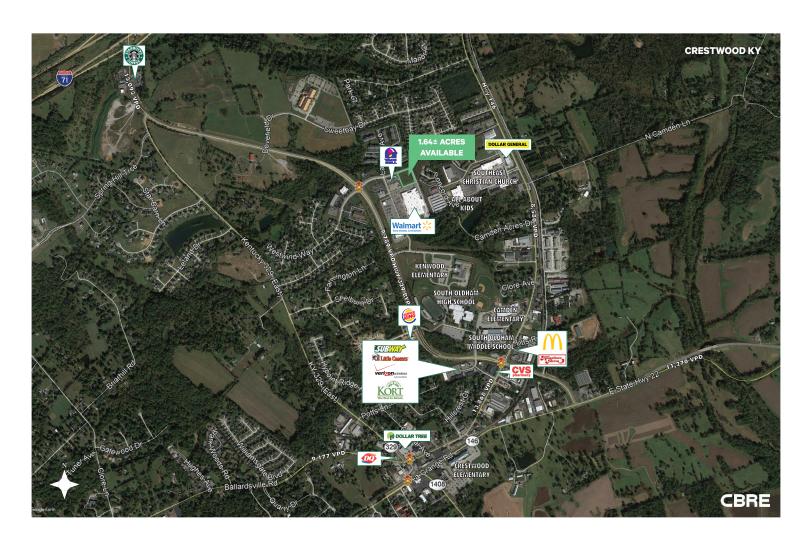

## Walmart Outparcel

6501 Veterans Memorial Pkwy Crestwood, KY 40014 www.cbre.us/walmart

## **Property Features**

- Directly adjacent to a 160,000 SF Walmart Supercenter
- Located along Crestwood's Highway 329 Bypass with easy access to I-71
- Adjacent to South Oldham High School, Middle School and two elementary schools
- High growth, high income area
- Crestwood is a suburb of Louisville, located in Oldham County, one of Kentucky's fastest growing counties