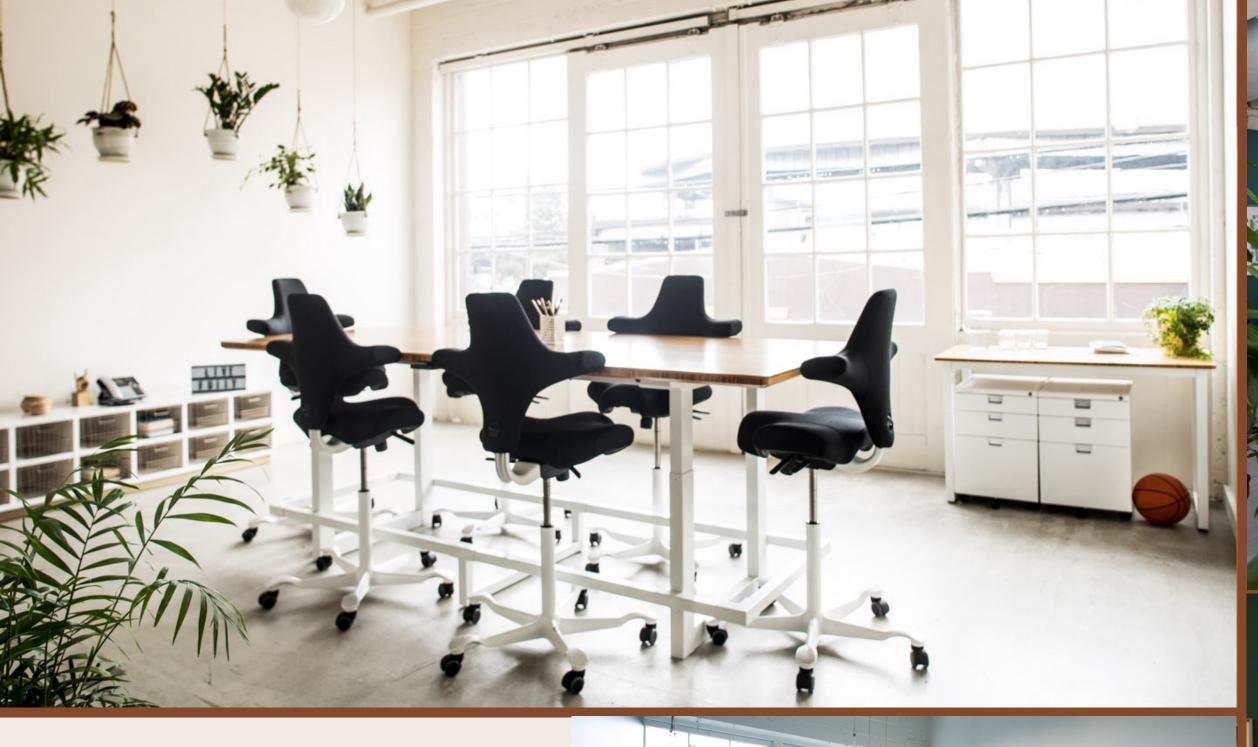

#### **ABOUT THE SPACE**

This lovely second-floor suite has an open floor plan, with conference room, 2 private offices, sever room and recently updated kitchenette with dishwasher - making it perfect for creative office users. Large windows fill the space with light. Tasteful finishes cabinets and shelves provide easy storage or display space.

- **B** Conference Room
- **c** Private Offices
- D Tall 16' Ceilings