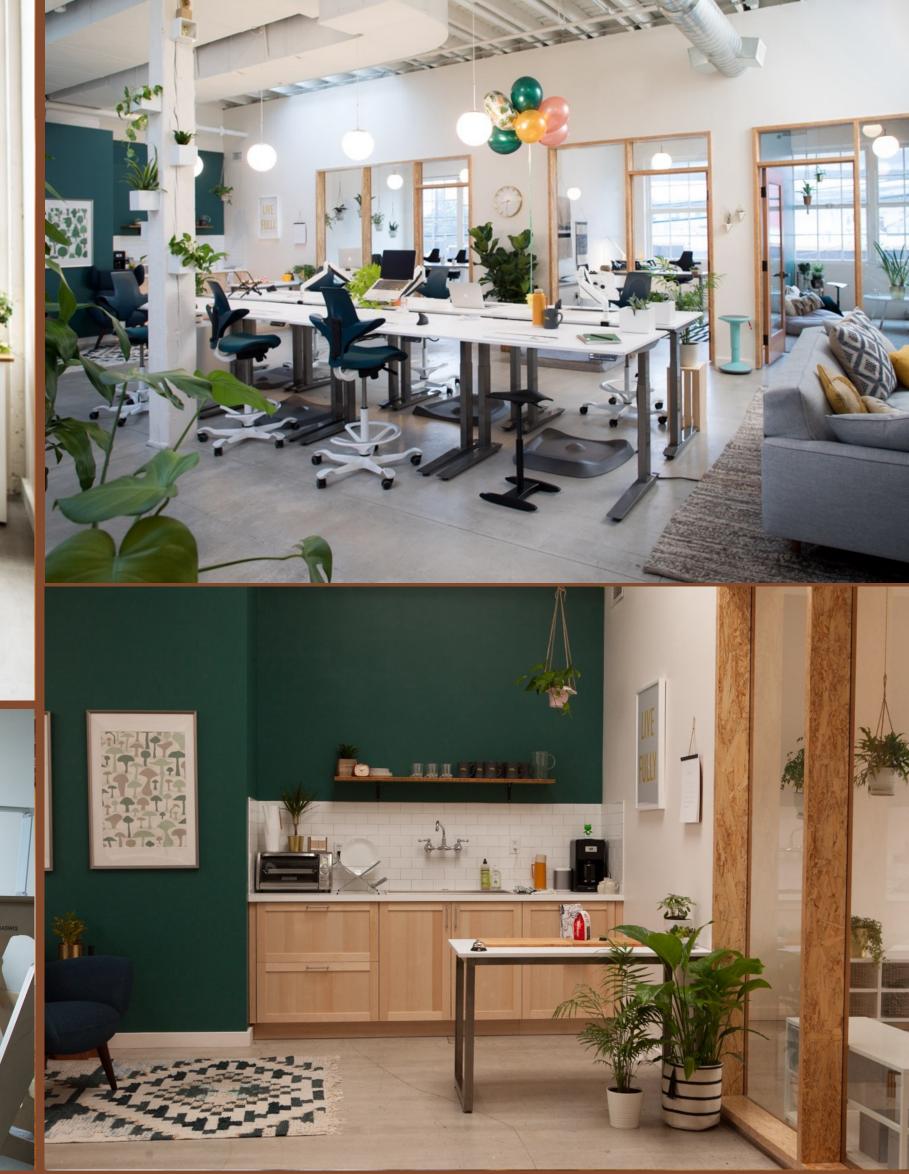

#### **BUILDING FEATURES**

Located on SE Water Avenue, the Water Avenue Commerce Center (WACC) is a renovated, historic building that Boke Bowl, Bunk Bar, Water Avenue Coffee, and many creative companies call home. With the SE streetcar line just blocks to the east, an array of Central Eastside restaurants, bars, and services within easy walking distance, and quick access to downtown and I-5, the WACC is well connected to all Portland has to offer.

- Exposed wood ceilings
- Concrete floors
- Individually controlled HVAC

- Pet-friendly building
- Secure indoor bike parking
- Parking and storage available for an additional charge