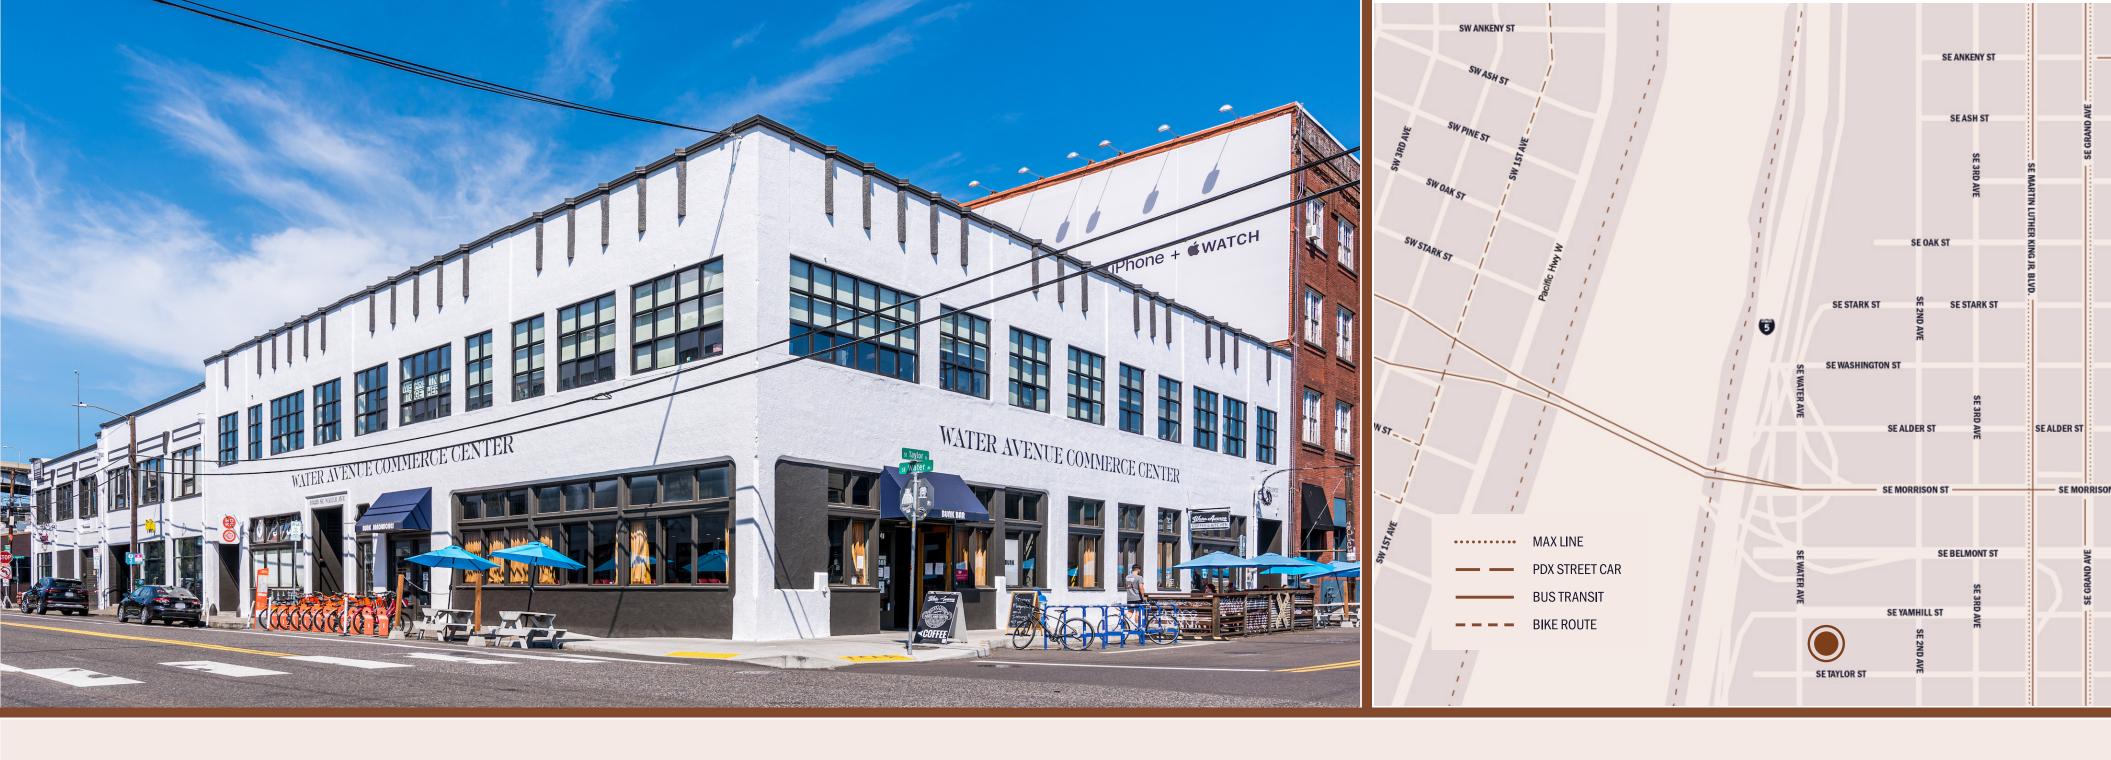

#### **BUILDING FEATURES**

Located on SE Water Avenue, the Water Avenue Commerce Center (WACC) is a renovated, historic building that Boke Bowl, Bunk Bar, Water Avenue Coffee, and many creative companies call home. With the SE streetcar line just blocks to the east, an array of Central Eastside restaurants, bars, and services within easy walking distance, and quick access to downtown and I-5, the WACC is well connected to all Portland has to offer.

## Working to activate the potential of the Central Eastside for over 20 years.

Beam Development is a real estate development and management company located in Portland, Oregon.

Over the past two decades, Beam's development activities have been guided by a few core principles: invest for the long-term in central city neighborhoods, champion smart and inspiring design, and build meaningful connections across our work. Located primarily in Portland's Central Eastside, Beam's development portfolio includes 1,000,000 SF of completed projects and 60,000 SF in predevelopment.