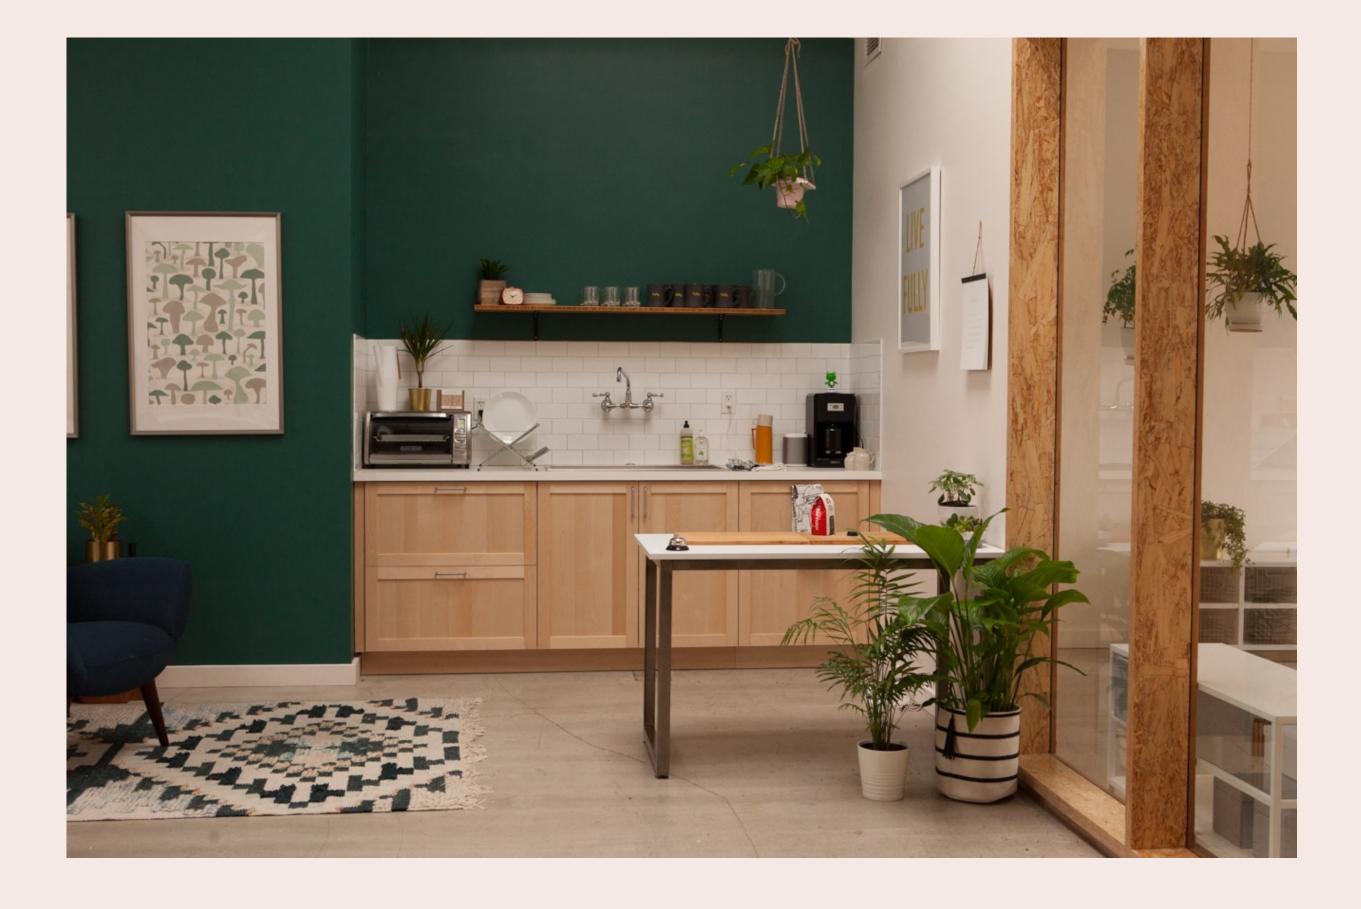

#### **ABOUT THE SPACE**

This lovely second-floor suite has an open floor plan, with conference room, 2 private offices, sever room and recently updated kitchenette with dishwasher - making it perfect for creative office users. Large windows fill the space with light. Tasteful finishes cabinets and shelves provide easy storage or display space.