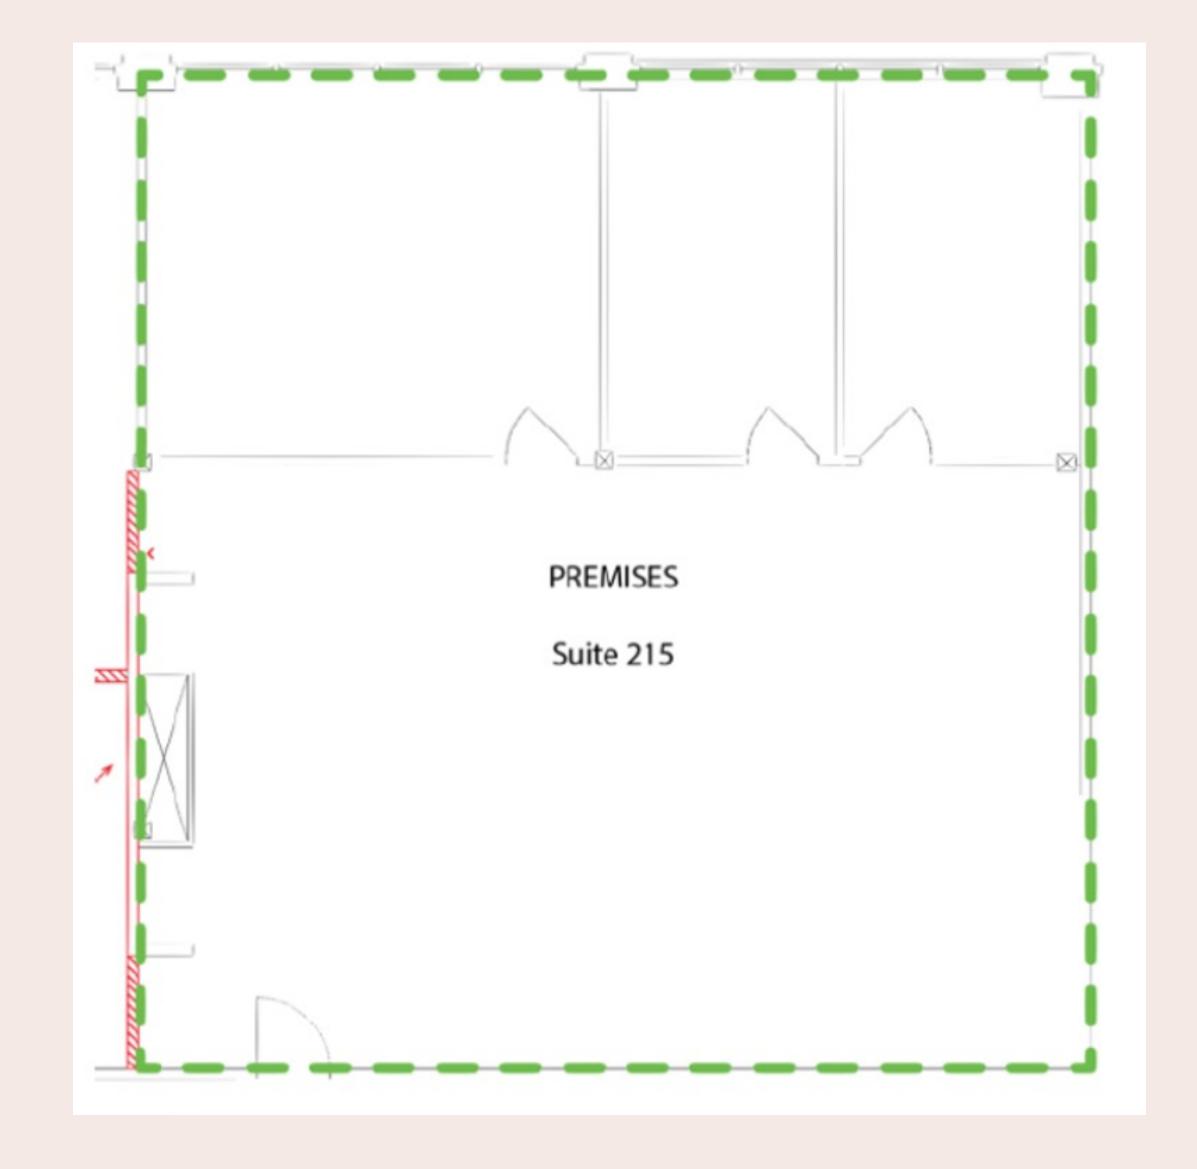

ce, and quick access to downtown and I-5, the WACC is well connected to all Portland has to offer.

- Exposed wood ceilings
- Concrete floors
- Individually controlled HVAC

- Pet-friendly building
- Secure indoor bike parking
- Parking and storage available for an additional charge



### Water Ave Commerce Suite 215

#### **ABOUT THE SPACE**

This lovely second-floor suite has an open floor plan, with conference room, 2 private offices, sever room and recently updated kitchenette with dishwasher - making it perfect for creative office users. Large windows fill the space with light. Tasteful finishes cabinets and shelves provide easy storage or display space.









- **B** Conference Room
- **c** Private Offices
- D Tall 16' Ceilings







## Water Ave Commerce Suite 215

Floor Plan





## Beam Development.

## Working to activate the potential of the Central Eastside for over 20 years.

Beam Development is a real estate development and management company located in Portland, Oregon.

Over the past two decades, Beam's development activities have been guided by a few core principles: invest for the long-term in central city neighborhoods, champion smart and inspiring design, and build meaningful connections across our work. Located primarily in Portland's Central Eastside, Beam's development portfolio includes 1,000,000 SF of completed projects and 60,000 SF in predevelopment.

Beam is proud of its track record of partnering with tenants to support their success. We look forward to hearing your story and seeing how great workspace can help write the next chapter.

# Fo