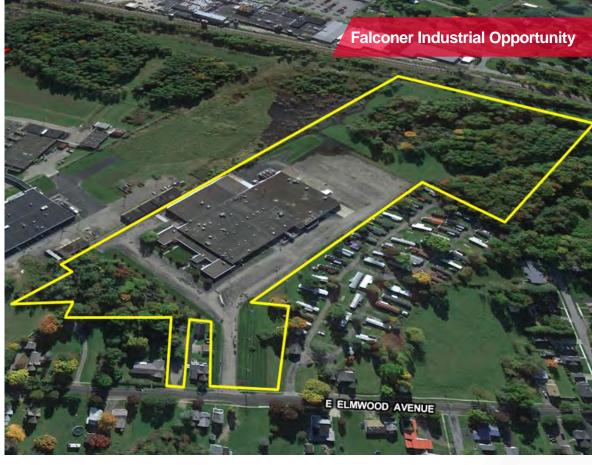

### FOR SALE 310 E Elmwood Avenue Falconer, New York

Pyramid Brokerage Company

### 145,000 <u>+</u> SF Manufacturing Building

| Building Features |                          |
|-------------------|--------------------------|
| Building Size     | 145,000 <u>+</u> Sq. Ft. |
| Lot Size:         | 28.64 <u>+</u> Acres     |

#### **Property Highlights**

- Large-scale manufacturing facility in Falconer, NY
- Ideal location for servicing New York, Ohio, Pennsylvania, and Canada
- Lab space connected to the office and manufacturing areas
- Features ten (10) dock doors and three (3) grade level doors
- Two cleanrooms
- Heavy power supply
- Includes 7.5-ton and 8-ton cranes
- Close proximity to I-86 (Southern Tier Expressway)
- Ideal for: manufacturing, light assembly, warehousing, distribution, storage