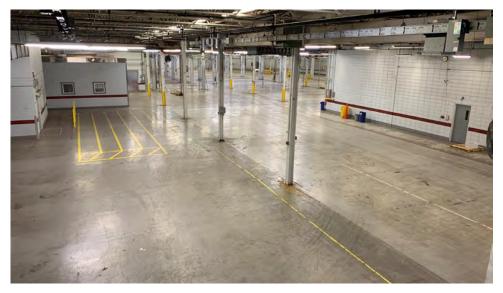

# FOR SALE 310 E Elmwood Avenue | Falconer, NY

**Property Photos** 

Independently Owned and Operated / A Member of the Cushman & Wakefield Alliance Cushman & Wakefield Copyright 2022. No warranty or representation, express or implied, is made to the accuracy or completeness of the information contained herein, and same is submitted subject to errors, omissions, change of price, rental or other conditions, withdrawa without notice, and to any special listing conditions imposed by the property owner(s). As applicable, we make no representation as to the condition of the property (or properties) in question.

#### **Property Highlights**

- Large-scale manufacturing facility in Falconer, NY
- Ideal location for servicing New York, Ohio, Pennsylvania, and Canada
- Lab space connected to the office and manufacturing areas
- Features ten (10) dock doors and three (3) grade level doors
- Two cleanrooms
- Heavy power supply
- Includes 7.5-ton and 8-ton cranes
- Close proximity to I-86 (Southern Tier Expressway)
- Ideal for: manufacturing, light assembly, warehousing, distribution, storage