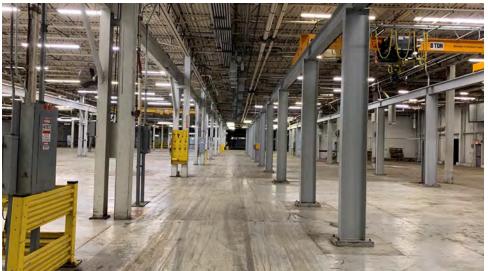

# FOR SALE 310 E Elmwood Avenue | Falconer, NY

**Property Photos** 

Independently Owned and Operated / A Member of the Cushman & Wakefield Alliance Cushman & Wakefield Copyright 2022. No warranty or representation, express or implied, is made to the accuracy or completeness of the information contained herein, and same is submitted subject to errors, omissions, change of price, rental or other conditions, withdrawa without notice, and to any special listing conditions imposed by the property owner(s). As applicable, we make no representation as to the condition of the property (or properties) in question.

#### **Property Highlights**

- Large-scale manufacturing facility in Falconer, NY
- Ideal location for servicing New York, Ohio, Pennsylvania, and Canada
- Lab space connected to the office and manufacturing areas
- Features ten (10) dock doors and three (3) grade level doors
- Two cleanrooms
- Heavy power supply
- Includes 7.5-ton and 8-ton cranes
- Close proximity to I-86 (Southern Tier Expressway)
- Ideal for: manufacturing, light assembly, warehousing, distribution, storage