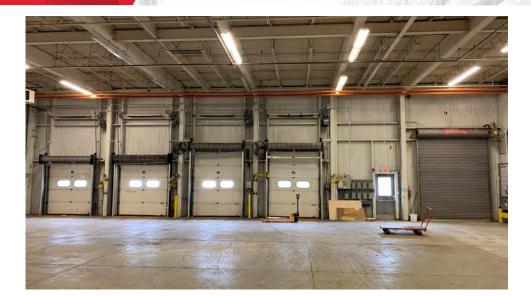

# FOR SALE 310 E Elmwood Avenue | Falconer, NY

**Property Photos** 

Independently Owned and Operated / A Member of the Cushman & Wakefield Alliance Cushman & Wakefield Copyright 2022. No warranty or representation, express or implied, is made to the accuracy or completeness of the information contained herein, and same is submitted subject to errors, omissions, change of price, rental or other conditions, withdrawa without notice, and to any special listing conditions imposed by the property owner(s). As applicable, we make no representation as to the condition of the property (or properties) in question.

#### **Property Highlights**

- Large-scale manufacturing facility in Falconer, NY
- Ideal location for servicing New York, Ohio, Pennsylvania, and Canada
- Lab space connected to the office and manufacturing areas
- Features ten (10) dock doors and three (3) grade level doors
- Two cleanrooms
- Heavy power supply
- Includes 7.5-ton and 8-ton cranes
- Close proximity to I-86 (Southern Tier Expressway)
- Ideal for: manufacturing, light assembly, warehousing, distribution, storage