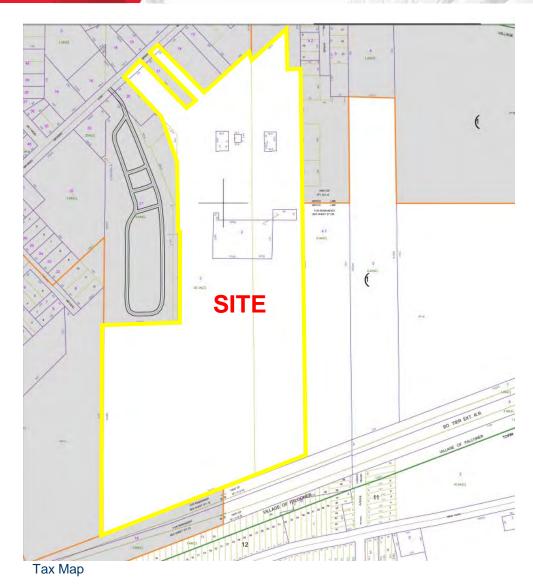

### 145,000 <u>+</u> SF Manufacturing Building

| Building Features |                          |
|-------------------|--------------------------|
| Building Size     | 145,000 <u>+</u> Sq. Ft. |
| Lot Size:         | 28.64 <u>+</u> Acres     |

#### **Property Highlights**

- Large-scale manufacturing facility in Falconer, NY
- Ideal location for servicing New York, Ohio, Pennsylvania, and Canada
- Lab space connected to the office and manufacturing areas
- Features ten (10) dock doors and three (3) grade level doors
- Two cleanrooms
- Heavy power supply
- Includes 7.5-ton and 8-ton cranes
- Close proximity to I-86 (Southern Tier Expressway)
- Ideal for: manufacturing, light assembly, warehousing, distribution, storage