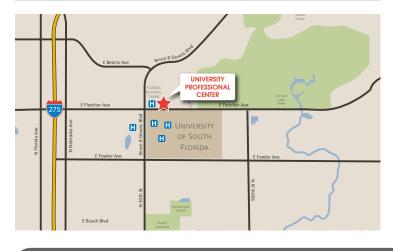

#### LOCATION

- + Located directly across from The University of South Florida
- + Walking distance to Florida Hospital Tampa and Pepin Heart Institute
- + Within close proximity to the VA Hospital, John Hopkins All Children's Outpatient Care, Shriners Hospital for Children, and Moffitt Cancer Center
- + Situated just off Bruce B Downs Blvd with convenient access to Bearss Ave, Fowler Ave, I-275 and I-75