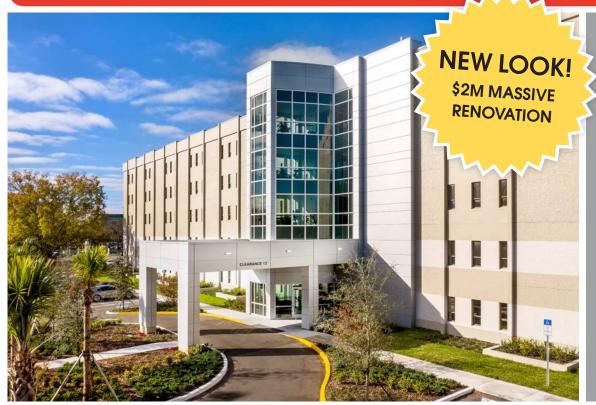

## **University Professional Center**

3500 E FLETCHER AVENUE • TAMPA, FL • 33613

RENOVATIONS INCLUDE:

Expansive Glass Lobby

**New Porte-Cochere** 

**New Exterior Paint** 

Repayed Parking

Fully Refurbished Common Areas & Restrooms

> Enhanced Landscaping

#### **PROPERTY FEATURES**

- + Beautifully renovated 5-story office building, ideal for professional or medical use
- Tenant Improvement allowance available for qualified leases (contact agent for details)
- + Monument signage opportunities along E Fletcher Ave
- + Porte-cochere for convenient drop-off/pick-up and abundant parking