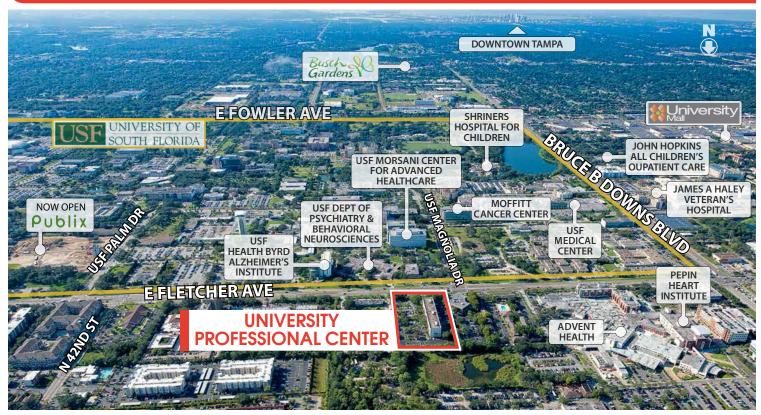

#### LOCATION

- + Located directly across from The University of South Florida
- + Walking distance to Florida Hospital Tampa and Pepin Heart Institute
- + Within close proximity to the VA Hospital, John Hopkins All Children's Outpatient Care, Shriners Hospital for Children, and Moffitt Cancer Center
- + Situated just off Bruce B Downs Blvd with convenient access to Bearss Ave, Fowler Ave, I-275 and I-75