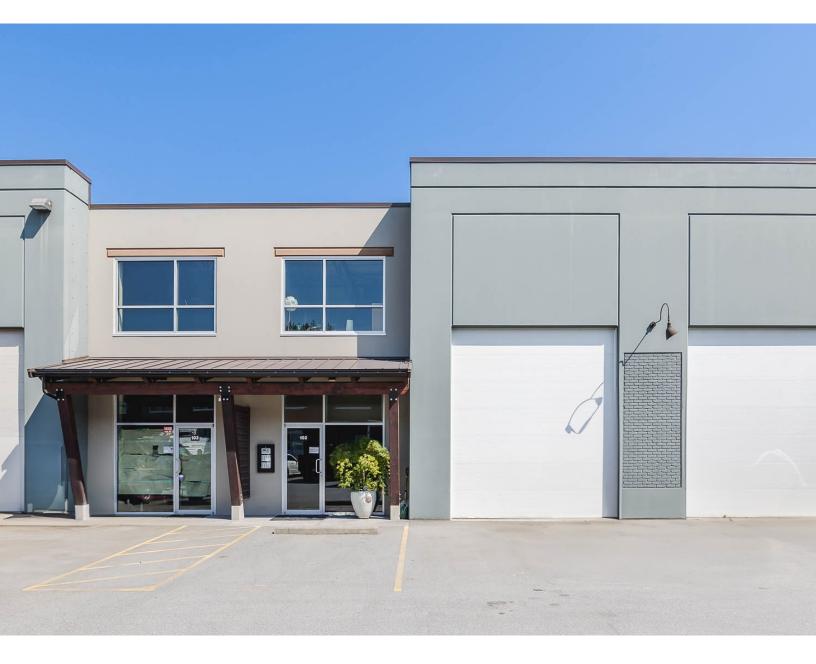

### Opportunity

Avison Young presents an opportunity to purchase or lease a small-bay industrial strata unit in the desirable Kanaka Business Park. This well-maintained, fully fenced complex features a 1,650 sf warehouse unit, with front office showroom and bonus mezzanine storage.

# **Property highlights**

**Loading**— One (1) 12' by 14' grade level loading door

Parking— One (1) dedicated parking stall plus loading bay, and visitor parking

- Sprinklers— Fully sprinklered
- **Electrical** 100-amp, 600-volt, 3-phase main power supply

Height— 20' clear

- Warehouse Lighting— LED lights in the warehouse
- **Heating & Cooling** Radiant tube heating in the warehouse
- **Washrooms** One accessible washroom on ground floor
- **Other** Roof access directly from the unit

Ш

**Gated & Secured Complex**— Security fencing around the entire site with 2 keypad and key fob operated gates

**Mezzanine**— Bonus mezzanine storage