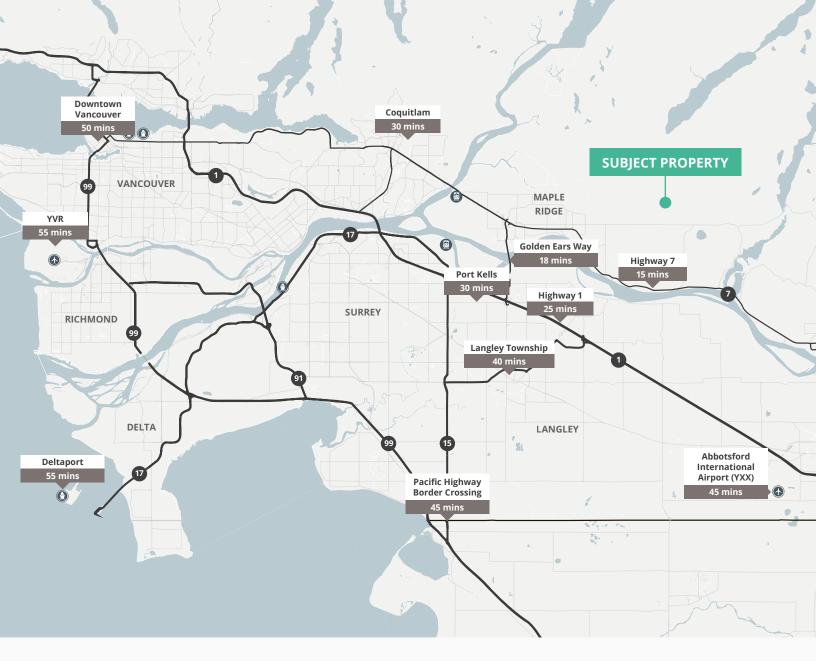

# 

| Highway 7        | 15 minutes |
|------------------|------------|
| Golden Ears Way  | 18 minutes |
| Highway 1        | 25 minutes |
| Port Kells       | 30 minutes |
| Coquitlam        | 30 minutes |
| Langley Township | 40 minutes |

| Downtown Vancouver | 50 minutes |
|--------------------|------------|
| YVR                | 55 minutes |
| Delta port         | 55 minutes |
| Abbotsford Airport | 45 minutes |
| US border          | 45 minutes |