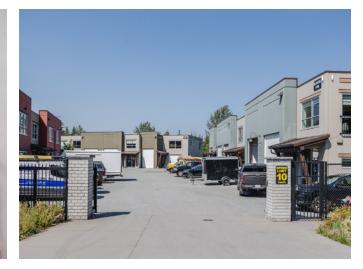

### Opportunity

Avison Young presents an opportunity to purchase or lease a small-bay industrial strata unit in the desirable Kanaka Business Park. This well-maintained, fully fenced complex features a 1,650 sf warehouse unit, with front office showroom and bonus mezzanine storage.

Strategically located north of Dewdney Trunk Road and east of 256th Street, the North Kanaka Business Park is just minutes from downtown Maple Ridge, offering easy access to the Golden Ears Bridge to Langley and Surrey, as well as the Mission Bridge to Abbotsford.

# **Property highlights**

**Loading**— One (1) 12' by 14' grade level loading door

Parking— One (1) dedicated parking stall plus loading bay, and visitor parking

- Sprinklers— Fully sprinklered
- **Electrical** 100-amp, 600-volt, 3-phase main power supply