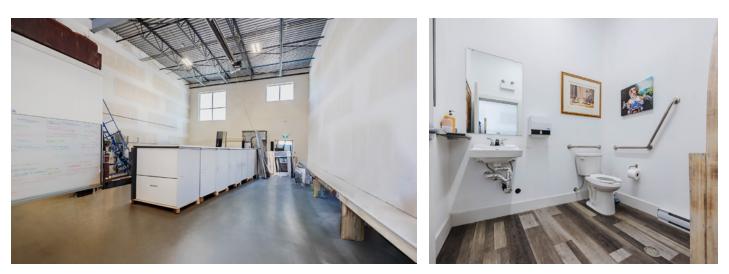

Height— 20' clear

- Warehouse Lighting— LED lights in the warehouse
- **Heating & Cooling** Radiant tube heating in the warehouse
- **Washrooms** One accessible washroom on ground floor
- **Other** Roof access directly from the unit

Ш

**Gated & Secured Complex**— Security fencing around the entire site with 2 keypad and key fob operated gates

**Mezzanine**— Bonus mezzanine storage