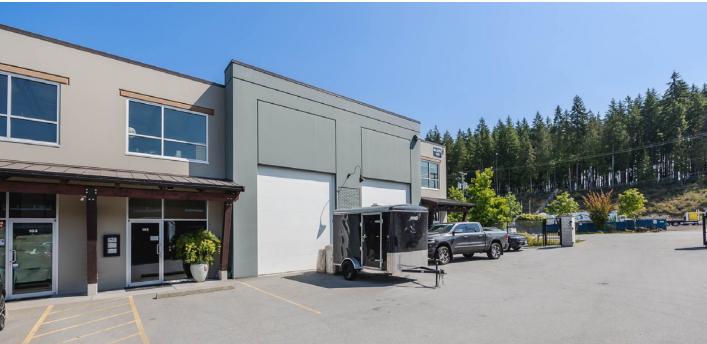

# **Property highlights**

**Loading**— One (1) 12' by 14' grade level loading door

Parking— One (1) dedicated parking stall plus loading bay, and visitor parking

- Sprinklers— Fully sprinklered
- **Electrical** 100-amp, 600-volt, 3-phase main power supply

Ш

**Gated & Secured Complex**— Security fencing around the entire site with 2 keypad and key fob operated gates

**Mezzanine**— Bonus mezzanine storage