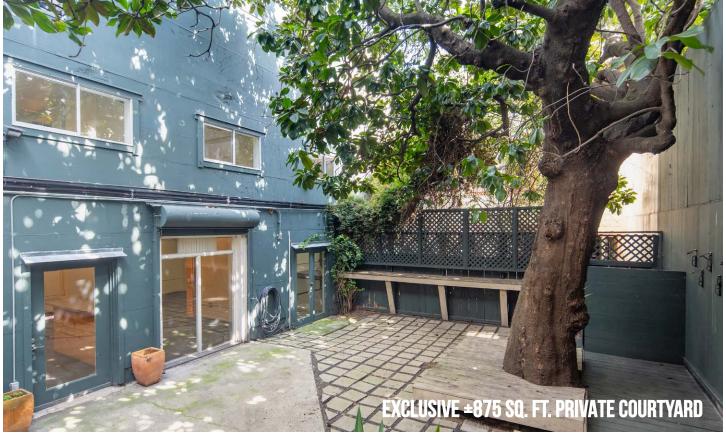

# **EXECUTIVE SUMMARY**

Colliers, as exclusive advisor to the seller, is pleased to present the opportunity to purchase or lease 22-24 Shotwell Street (the "Property"), a boutique ±8,000 square foot creative commercial building plus ±875 square foot private courtyard situated in the Mission District of San Francisco. The 5,000 SF space at 22 Shotwell and 3,000 SF space at 24 Shotwell are available to be leased together or separately.

#### PROPERTY OVERVIEW

| ADDRESS                | 22-24 Shotwell, San Francisco, CA 94103                                                           |
|------------------------|---------------------------------------------------------------------------------------------------|
| SQUARE FEET            | 22 Shotwell - 5,000 SF<br>24 Shotwell - 3,000 SF<br>Total - ±8,000 (excl. ±875 SF courtyard area) |
| NO. STORIES            | 2, plus Mezzanine                                                                                 |
| YEAR BUILT / RENOVATED | 1965 / 2015 & 2016                                                                                |
| OCCUPANCY              | Vacant – Current Lease Expires<br>Octobe <mark>r 2024</mark>                                      |