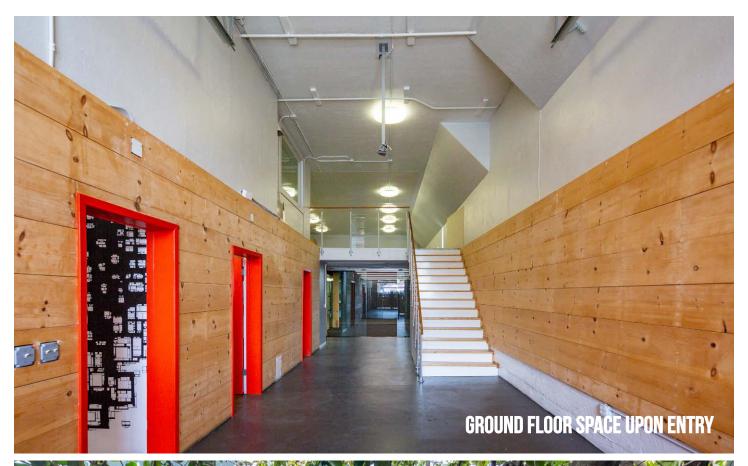

Soon to be vacant in October 2024, the Property was recently renovated in 2015/2016 to high-quality creative standards and is in move-in-ready condition. Situated along the northern boundary of the Mission District, the Building's excellent location is surrounded by restaurants, bars and transit options, and is within a short walk to SOMA, Hayes Valley, Showplace Square and Potrero Hill.

### THE OPPORTUNITY

22-24 Shotwell presents the rare opportunity to purchase, fully lease, or partially lease a move-in-ready, high-quality creative commercial jewel-box building + private courtyard in San Francisco's Mission District.