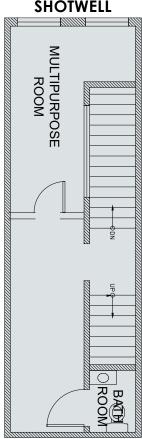

- 3,000 SF<br>Total - ±8,000 (excl. ±875 SF courtyard area) |
| NO. STORIES            | 2, plus Mezzanine                                                                                 |
| YEAR BUILT / RENOVATED | 1965 / 2015 & 2016                                                                                |
| OCCUPANCY              | Vacant – Current Lease Expires<br>Octobe <mark>r 2024</mark>                                      |

### THE OPPORTUNITY

22-24 Shotwell presents the rare opportunity to purchase, fully lease, or partially lease a move-in-ready, high-quality creative commercial jewel-box building + private courtyard in San Francisco's Mission District.













## FLOOR PLANS 22 SHOTWELL ± 5,000 SF



## FLOOR PLANS 24 SHOTWELL ± 3,000 SF

#### MEZZANINE SHOTWELL





22-24 SHOTWELL





# 22-24 SHOTWELL

THE MISSION | SAN FRANCISCO

## **EXCLUSIVE ADVISORS**

#### **WILL CLIFF**

Vice President 415.288.7828 will.cliff@colliers.com Lic. 01976818

#### **ANDREW CHOUMAS**

Financial Analyst
415.288.7870
andrew.choumas@colliers.com
Lic. 02177252



101 2nd Street, Fl. 11 San Francisco, CA 94105 T: 415.788.3100 F: 415.433.7844 colliers.com