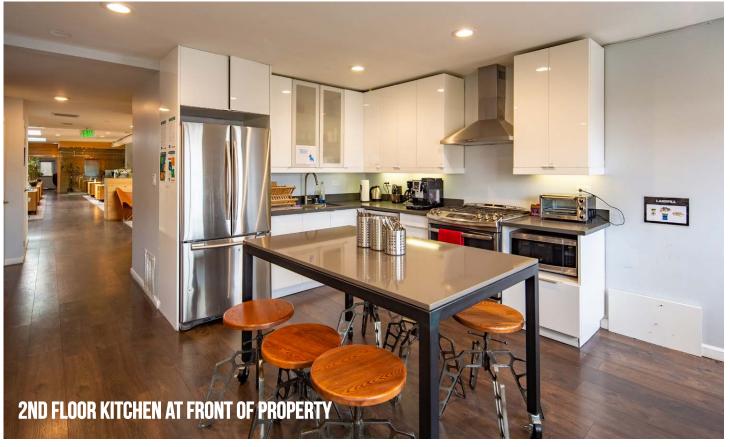

# **EXECUTIVE SUMMARY**

Colliers, as exclusive advisor to the seller, is pleased to present the opportunity to purchase or lease 22-24 Shotwell Street (the "Property"), a boutique ±8,000 square foot creative commercial building plus ±875 square foot private courtyard situated in the Mission District of San Francisco. The 5,000 SF space at 22 Shotwell and 3,000 SF space at 24 Shotwell are available to be leased together or separately.

Soon to be vacant in October 2024, the Property was recently renovated in 2015/2016 to high-quality creative standards and is in move-in-ready condition. Situated along the northern boundary of the Mission District, the Building's excellent location is surrounded by restaurants, bars and transit options, and is within a short walk to SOMA, Hayes Valley, Showplace Square and Potrero Hill.