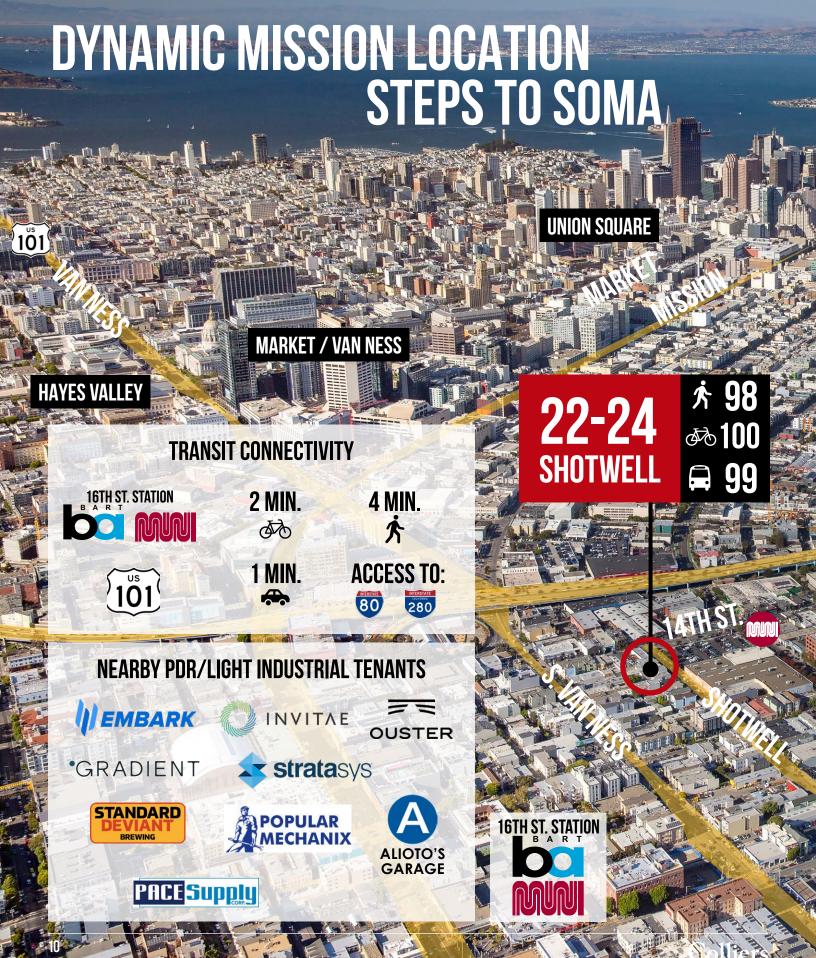

Soon to be vacant in October 2024, the Property was recently renovated in 2015/2016 to high-quality creative standards and is in move-in-ready condition. Situated along the northern boundary of the Mission District, the Building's excellent location is surrounded by restaurants, bars and transit options, and is within a short walk to SOMA, Hayes Valley, Showplace Square and Potrero Hill.