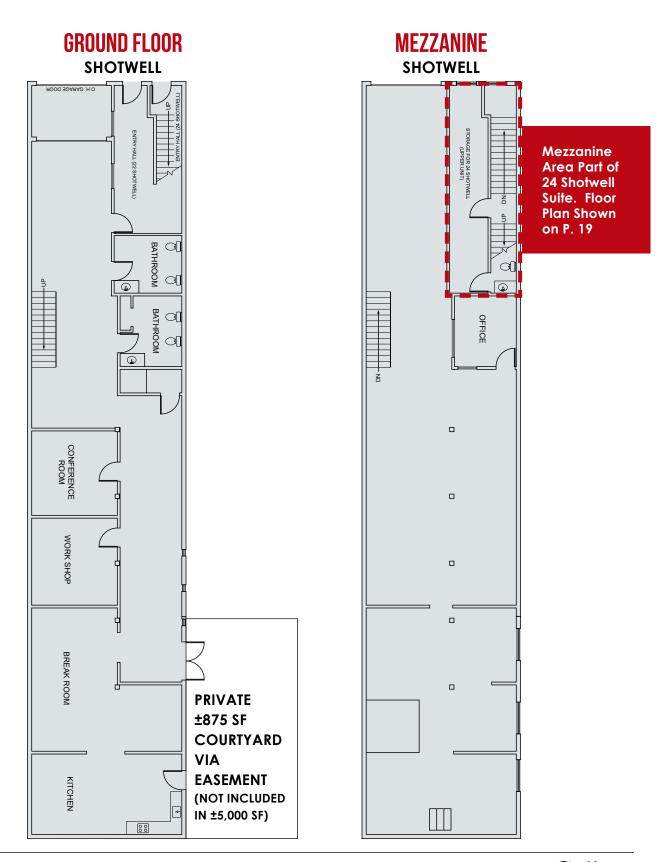

#### PROPERTY OVERVIEW

| ADDRESS                | 22-24 Shotwell, San Francisco, CA 94103                                                           |
|------------------------|---------------------------------------------------------------------------------------------------|
| SQUARE FEET            | 22 Shotwell - 5,000 SF<br>24 Shotwell - 3,000 SF<br>Total - ±8,000 (excl. ±875 SF courtyard area) |
| NO. STORIES            | 2, plus Mezzanine                                                                                 |
| YEAR BUILT / RENOVATED | 1965 / 2015 & 2016                                                                                |
| OCCUPANCY              | Vacant – Current Lease Expires<br>Octobe <mark>r 2024</mark>                                      |

## FLOOR PLANS 22 SHOTWELL ± 5,000 SF

## FLOOR PLANS 24 SHOTWELL ± 3,000 SF