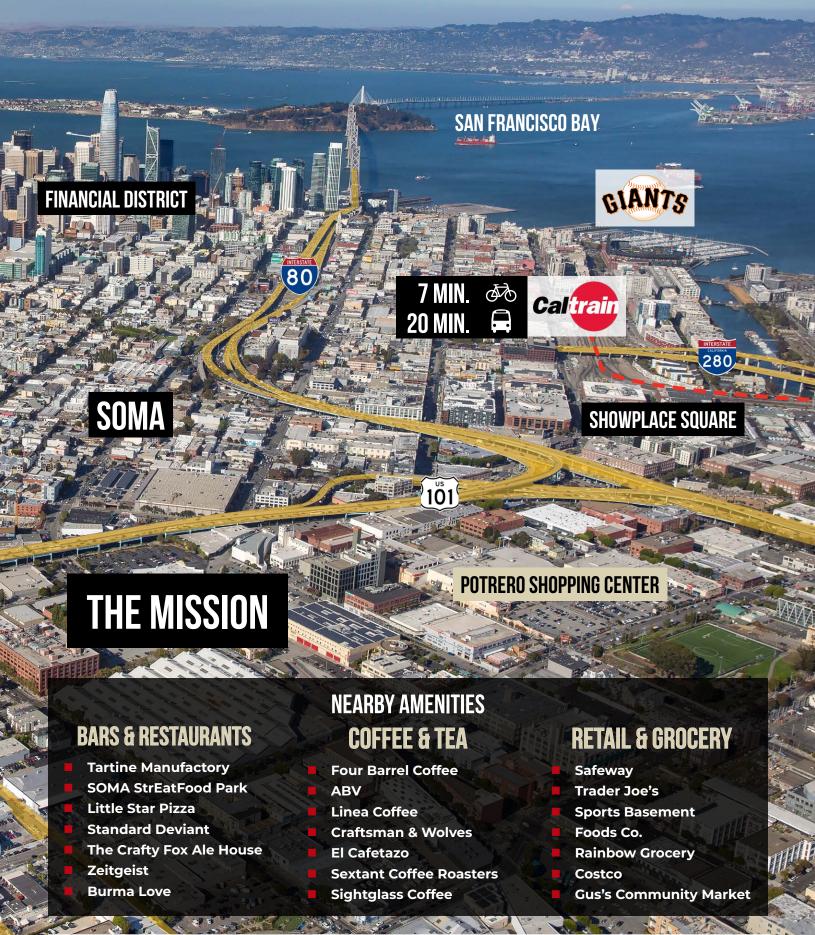

Soon to be vacant in October 2024, the Property was recently renovated in 2015/2016 to high-quality creative standards and is in move-in-ready condition. Situated along the northern boundary of the Mission District, the Building's excellent location is surrounded by restaurants, bars and transit options, and is within a short walk to SOMA, Hayes Valley, Showplace Square and Potrero Hill.