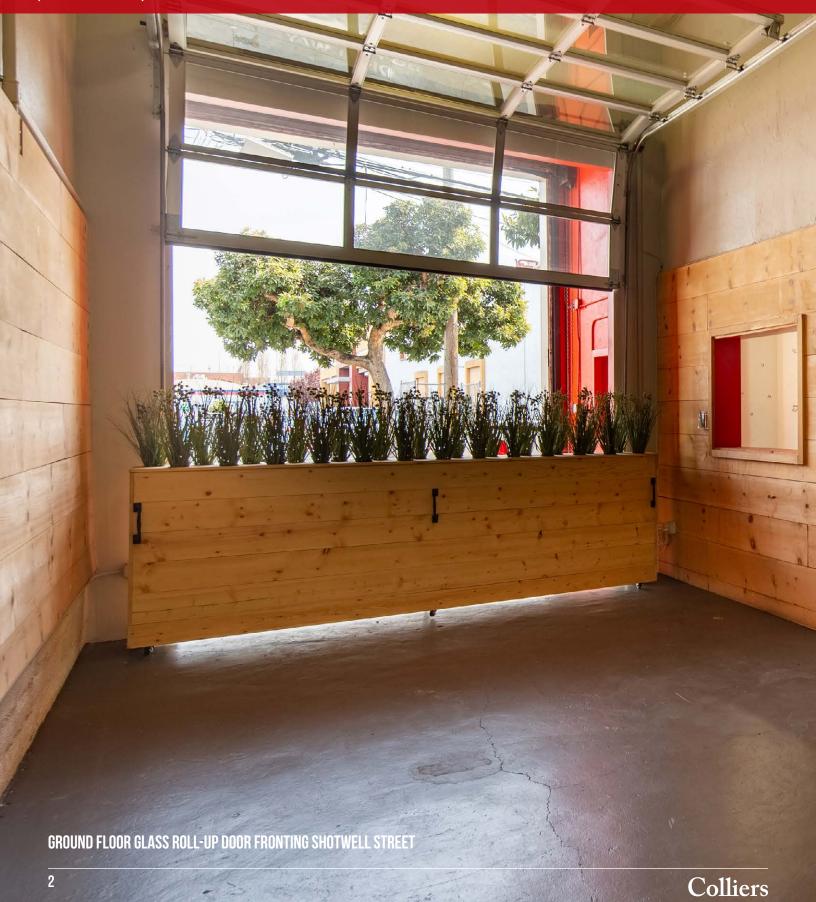

Soon to be vacant in October 2024, the Property was recently renovated in 2015/2016 to high-quality creative standards and is in move-in-ready condition. Situated along the northern boundary of the Mission District, the Building's excellent location is surrounded by restaurants, bars and transit options, and is within a short walk to SOMA, Hayes Valley, Showplace Square and Potrero Hill.