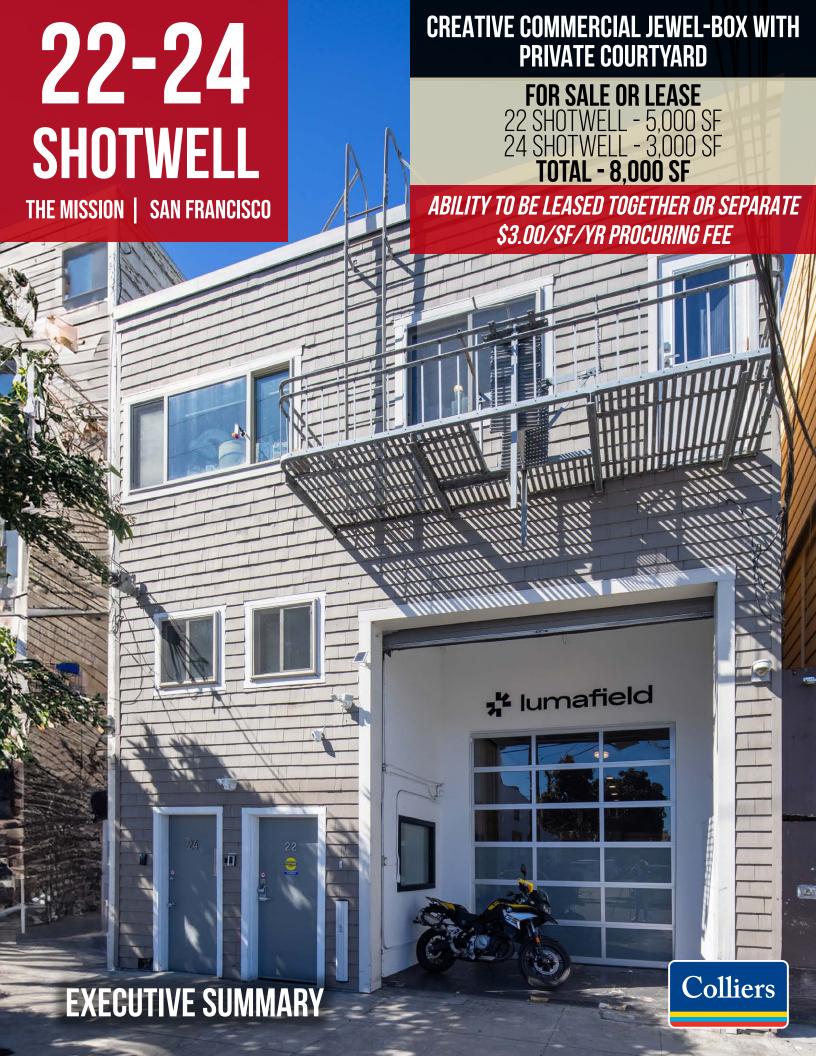

22-24 SHOTWEL

5,000 SF & 3,000 SF SUITES WITH THE ABILITY TO LEASE TOGETHER OR SEPARATELY

# **EXECUTIVE SUMMARY**

Colliers, as exclusive advisor to the seller, is pleased to present the opportunity to purchase or lease 22-24 Shotwell Street (the "Property"), a boutique ±8,000 square foot creative commercial building plus ±875 square foot private courtyard situated in the Mission District of San Francisco. The 5,000 SF space at 22 Shotwell and 3,000 SF space at 24 Shotwell are available to be leased together or separately.

# 22-24 SHOTWELL

THE MISSION | SAN FRANCISCO