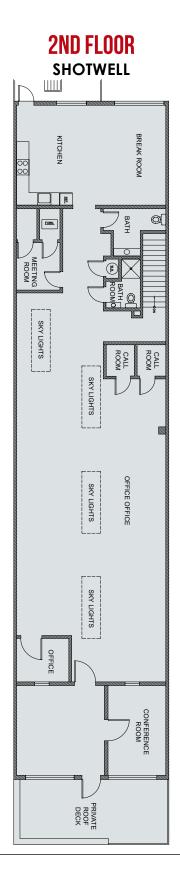

3,000 SF<br>Total - ±8,000 (excl. ±875 SF courtyard area) |
| NO. STORIES            | 2, plus Mezzanine                                                                                 |
| YEAR BUILT / RENOVATED | 1965 / 2015 & 2016                                                                                |
| OCCUPANCY              | Vacant – Current Lease Expires<br>Octobe <mark>r 2024</mark>                                      |

### THE OPPORTUNITY

22-24 Shotwell presents the rare opportunity to purchase, fully lease, or partially lease a move-in-ready, high-quality creative commercial jewel-box building + private courtyard in San Francisco's Mission District.













## FLOOR PLANS 22 SHOTWELL ± 5,000 SF



## FLOOR PLANS 24 SHOTWELL ± 3,000 SF

#### MEZZANINE SHOTWELL





22-24 SHOTWELL





# 22-24 SHOTWELL

THE MISSION | SAN FRANCISCO

## **EXCLUSIVE ADVISORS**

#### **WILL CLIFF**

Vice President 415.288.7828 will.cliff@colliers.com Lic. 01976818

#### **ANDREW CHOUMAS**

Financial Analyst
415.288.7870
andrew.choumas@colliers.com
Lic. 02177252



101 2nd Street, Fl. 11 San Francisco, CA 94105 T: 415.788.3100 F: 415.433.7844 colliers.com