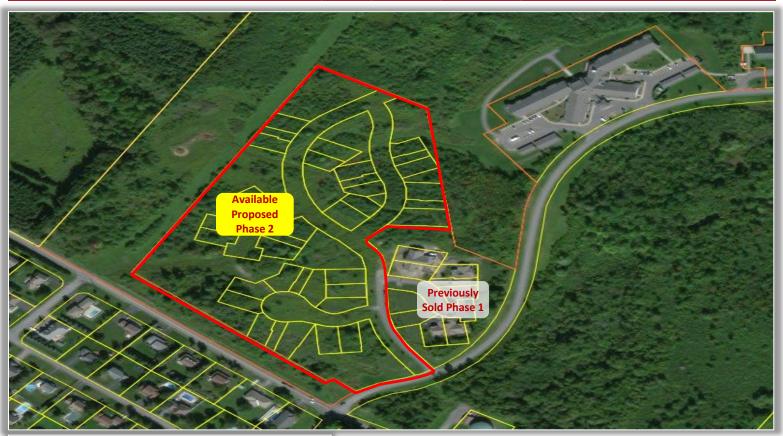

## **PROPERTY HIGHLIGHTS**

Available: Development Opportunity for up to 35 Townhouses

Parcel Size: 17.1 ± acres
Zoning: Mixed Use

Tax Parcel ID: 340.015-1-6 - 340.015-1-46

Sale Price: \$965,000.00

**Comments**: Located off of Higby Road in New Hartford, The Cottages are located in the middle of New Hartford's upscale residential areas. The site

is approved for up 35 additional units.

READY TO MAKE A DEAL? CLICK HERE NOW!

Carole L. Iseneker Licensed Real Estate Salesperson 315.736.1555 x 305 carole@PaviaRealEstate.com

5 Oxford Road New Hartford, New York 13413 151 Northern Concourse Syracuse, New York 13212 PaviaRealEstate.com MAIN: 315.736.1555