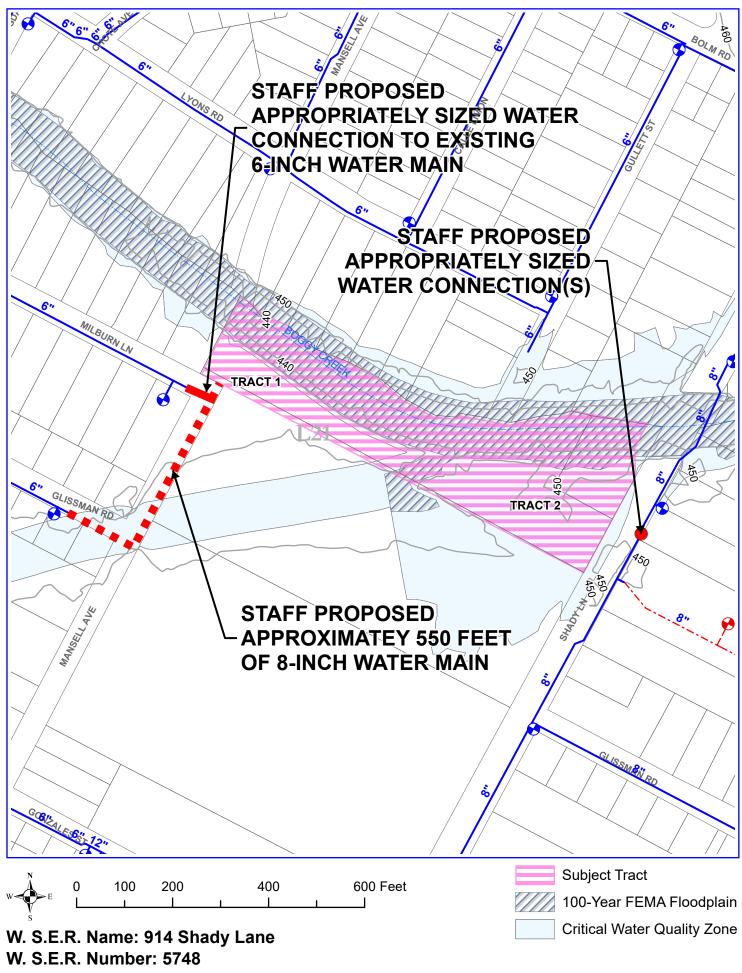

## WATER AND WASTEWATER SERVICE EXTENSION REQUEST FOR CONSIDERATION

| Name: 914 Shady Lane                                                                                                                                                                                                                                                                                                                                                                                                                                                                                                                                                                                                                                                                                    |                                                                                                                                                                                                                                                                                |                                                                                                                                                                                                                    |                                                                                                                                                                                                                                                                                                  | Service I                                                                                                                                    | Requested: Water                                                                                                                    | r                                                                                                            |  |
|---------------------------------------------------------------------------------------------------------------------------------------------------------------------------------------------------------------------------------------------------------------------------------------------------------------------------------------------------------------------------------------------------------------------------------------------------------------------------------------------------------------------------------------------------------------------------------------------------------------------------------------------------------------------------------------------------------|--------------------------------------------------------------------------------------------------------------------------------------------------------------------------------------------------------------------------------------------------------------------------------|--------------------------------------------------------------------------------------------------------------------------------------------------------------------------------------------------------------------|--------------------------------------------------------------------------------------------------------------------------------------------------------------------------------------------------------------------------------------------------------------------------------------------------|----------------------------------------------------------------------------------------------------------------------------------------------|-------------------------------------------------------------------------------------------------------------------------------------|--------------------------------------------------------------------------------------------------------------|--|
| SER-5748                                                                                                                                                                                                                                                                                                                                                                                                                                                                                                                                                                                                                                                                                                | Infor (IPS) Service Request Number: 1145305                                                                                                                                                                                                                                    |                                                                                                                                                                                                                    |                                                                                                                                                                                                                                                                                                  |                                                                                                                                              | Date Received: 03/23/2023                                                                                                           |                                                                                                              |  |
|                                                                                                                                                                                                                                                                                                                                                                                                                                                                                                                                                                                                                                                                                                         |                                                                                                                                                                                                                                                                                |                                                                                                                                                                                                                    |                                                                                                                                                                                                                                                                                                  |                                                                                                                                              |                                                                                                                                     |                                                                                                              |  |
| Location: 914 SHADY LN AUSTIN T                                                                                                                                                                                                                                                                                                                                                                                                                                                                                                                                                                                                                                                                         | X 78702                                                                                                                                                                                                                                                                        |                                                                                                                                                                                                                    |                                                                                                                                                                                                                                                                                                  |                                                                                                                                              |                                                                                                                                     |                                                                                                              |  |
| Acres: 2.25                                                                                                                                                                                                                                                                                                                                                                                                                                                                                                                                                                                                                                                                                             | Land Use: MIXED (RESIDENTIAL/RETAIL)                                                                                                                                                                                                                                           |                                                                                                                                                                                                                    |                                                                                                                                                                                                                                                                                                  |                                                                                                                                              | LUE: 23                                                                                                                             |                                                                                                              |  |
| Land Use. MIXED (RESIDENTIAL/RETAIL)                                                                                                                                                                                                                                                                                                                                                                                                                                                                                                                                                                                                                                                                    |                                                                                                                                                                                                                                                                                |                                                                                                                                                                                                                    |                                                                                                                                                                                                                                                                                                  |                                                                                                                                              | LOL. 25                                                                                                                             |                                                                                                              |  |
| Alt. Utility Service or S.E.R. Number:                                                                                                                                                                                                                                                                                                                                                                                                                                                                                                                                                                                                                                                                  | City of Austin Wa                                                                                                                                                                                                                                                              | stewater SEI                                                                                                                                                                                                       | R-5749                                                                                                                                                                                                                                                                                           |                                                                                                                                              |                                                                                                                                     |                                                                                                              |  |
|                                                                                                                                                                                                                                                                                                                                                                                                                                                                                                                                                                                                                                                                                                         |                                                                                                                                                                                                                                                                                |                                                                                                                                                                                                                    |                                                                                                                                                                                                                                                                                                  |                                                                                                                                              |                                                                                                                                     |                                                                                                              |  |
| Quad(s): L21                                                                                                                                                                                                                                                                                                                                                                                                                                                                                                                                                                                                                                                                                            | Reclaimed Pressure Zone: CENTRAL LOW SERVICE                                                                                                                                                                                                                                   |                                                                                                                                                                                                                    |                                                                                                                                                                                                                                                                                                  |                                                                                                                                              | DDZ: YES                                                                                                                            |                                                                                                              |  |
|                                                                                                                                                                                                                                                                                                                                                                                                                                                                                                                                                                                                                                                                                                         |                                                                                                                                                                                                                                                                                |                                                                                                                                                                                                                    |                                                                                                                                                                                                                                                                                                  |                                                                                                                                              |                                                                                                                                     |                                                                                                              |  |
| Drainage Basin: BOGGY LOWER                                                                                                                                                                                                                                                                                                                                                                                                                                                                                                                                                                                                                                                                             | R Pressure Zone: CENTRAL NORTH                                                                                                                                                                                                                                                 |                                                                                                                                                                                                                    |                                                                                                                                                                                                                                                                                                  |                                                                                                                                              | DWPZ: NO                                                                                                                            |                                                                                                              |  |
|                                                                                                                                                                                                                                                                                                                                                                                                                                                                                                                                                                                                                                                                                                         |                                                                                                                                                                                                                                                                                |                                                                                                                                                                                                                    |                                                                                                                                                                                                                                                                                                  |                                                                                                                                              |                                                                                                                                     |                                                                                                              |  |
| Demand (Estimated Peak Hour): 51 GPM                                                                                                                                                                                                                                                                                                                                                                                                                                                                                                                                                                                                                                                                    |                                                                                                                                                                                                                                                                                |                                                                                                                                                                                                                    |                                                                                                                                                                                                                                                                                                  |                                                                                                                                              | FIRE FLOW:                                                                                                                          | 1,500 GPM                                                                                                    |  |
| Cost Douticipation \$0                                                                                                                                                                                                                                                                                                                                                                                                                                                                                                                                                                                                                                                                                  |                                                                                                                                                                                                                                                                                | 0/ W/:+h;                                                                                                                                                                                                          | n City Limita 100                                                                                                                                                                                                                                                                                |                                                                                                                                              | 0/ Within Limi                                                                                                                      | tod Dumogou ()                                                                                               |  |
| Cost Participation: \$0                                                                                                                                                                                                                                                                                                                                                                                                                                                                                                                                                                                                                                                                                 |                                                                                                                                                                                                                                                                                | % W1111                                                                                                                                                                                                            | n City Limits: 100                                                                                                                                                                                                                                                                               |                                                                                                                                              | % Within Limi                                                                                                                       | ted Purpose: 0                                                                                               |  |
| Tract 1 (6 LUEs, 1,000 gpm fire demar<br>Applicant shall construct approximately<br>Glissman Rd to Mansell Ave and then a<br>Applicant shall also make an appropria<br>existing 6-inch water main (Project No<br>Tract 2 (17 LUEs, 1,500 gpm fire dema<br>Applicant shall make appropriately size<br>attached map.<br>NOTES: 1) Water demand and fire flow<br>Associates, LLC on 4/24/2023. 2) A pe<br>of Lots 8 & 9, Milburn Addition (SER-<br>design and construction of those impro                                                                                                                                                                                                                  | y 550 feet of 8-incl<br>north along Manse<br>tely sized water co<br>. 72-0116) in Milb<br>and, and approxima<br>ed water connection<br>w requirement base<br>ortion of the propos<br>5120). If this proje                                                                      | n water main<br>Il Ave to the<br>nnection fror<br>urn Ln, as ap<br>ately <u>38 gpm</u><br>n(s) to the ex<br>ed on enginee<br>and on enginee<br>and water imp                                                       | from the existing 6-in<br>subject tract, as appro-<br>n the proposed 8-inch<br>proximately shown on<br><u>peak hour demand</u> )<br>isting 8-inch water ma<br>ring calculations recei<br>rovements described a<br>e water improvements                                                           | ximately sho<br>water main i<br>a the attached<br>ain in Shady<br>ived from Dy<br>above for Tra                                              | wn on the attache<br>n Mansell Ave de<br>map.<br>Ln, as approximat<br>dan C. Holland, P<br>act 1 are also prop                      | ed map.<br>escribed above to the<br>tely shown on the<br>P.E. of TRE &<br>posed by Resubdivision             |  |
|                                                                                                                                                                                                                                                                                                                                                                                                                                                                                                                                                                                                                                                                                                         |                                                                                                                                                                                                                                                                                |                                                                                                                                                                                                                    |                                                                                                                                                                                                                                                                                                  |                                                                                                                                              |                                                                                                                                     |                                                                                                              |  |
| Approval of this Service Extension R<br>conditions set forth below:<br>1) Construction of all Service Extension<br>2) Service Extensions are subject to the<br>Service.<br>3) An approved Service Extension is no<br>capacity shall be confirmed at the time<br>4) The level of service approved by this<br>5) Public utility mains must meet City of<br>Actual length and location of staff prop<br>6) Approval of a site plan that meets tha<br>7) Proposed public water improvements<br>8) Proposed public water improvements<br>approved by Austin Water Engineering<br>9) The approved Service Extension will<br>by the Development Services Department<br>development application approval expine | ns is subject to all of<br>guidelines establis<br>of a reservation of of<br>a development app<br>of Austin design ar<br>osed utility mains<br>e Fire Department<br>s will be dedicated<br>is must be placed in<br>Review and must<br>automatically exp<br>ent. The Service Ex- | environmenta<br>shed in the La<br>capacity in the<br>blication is su<br>of imply com-<br>nd construction<br>shall be final<br>requirements<br>to the City on<br>the public ri<br>be in place pro-<br>bire 180 days | and planning ordinar<br>and Development Cod<br>e system, but it is an a<br>bmitted.<br>mitment for land use.<br>on criteria and must be<br>ized during the plan re<br>for fire control.<br>f Austin for ownership<br>ght-of-way or approve<br>rior to construction pla<br>after date of approval | nces.<br>le, Chapter 2:<br>acknowledgm<br>e approved by<br>eview process<br>o, operation,<br>ed utility ease<br>an approval.<br>unless a dev | 5-9, Water and W<br>nent of the intent t<br>7 Austin Water Er<br>s.<br>and maintenance.<br>ements. Utility eas<br>elopment applicat | 'astewater Utility<br>to serve. Available<br>ngineering Review.<br>sements must be<br>tion has been accepted |  |
| Project Manager, Utility Development S                                                                                                                                                                                                                                                                                                                                                                                                                                                                                                                                                                                                                                                                  | Services Da                                                                                                                                                                                                                                                                    | 5/6/2023<br>ate<br>5/6/2023<br>ate                                                                                                                                                                                 | Supervisor, Utility<br>Supervisor, Utility<br>Assistant Director,                                                                                                                                                                                                                                | Developmen<br>Austin Wate                                                                                                                    | nt Services                                                                                                                         | 06/06/23<br>Date<br>06/06/2023<br>Date                                                                       |  |