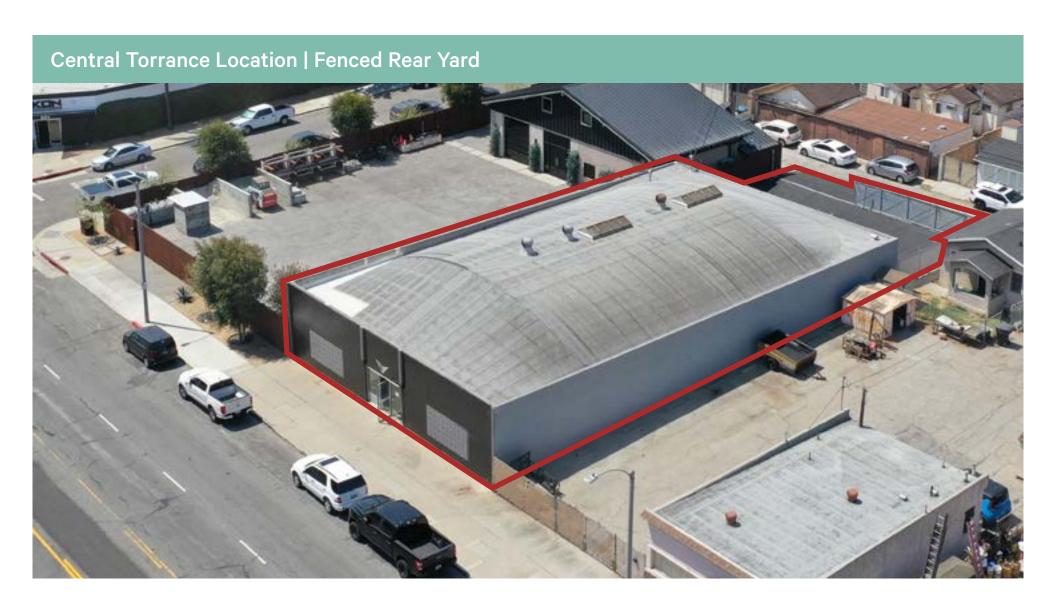

# ±6,000 SF Industrial Building

837 Van Ness Ave, Torrance CA 90501

# **Property Description**

CBRE is pleased to offer the purchase opportunity of 837 Van Ness Avenue in Torrance, California. This is a rare opportunity to acquire a small freestanding industrial building in central Torrance within walking distance to downtown amenities. The building has well distributed power, a fenced rear yard, and major boulevard exposure. The location is within minutes of the 405 and 110 Freeways.