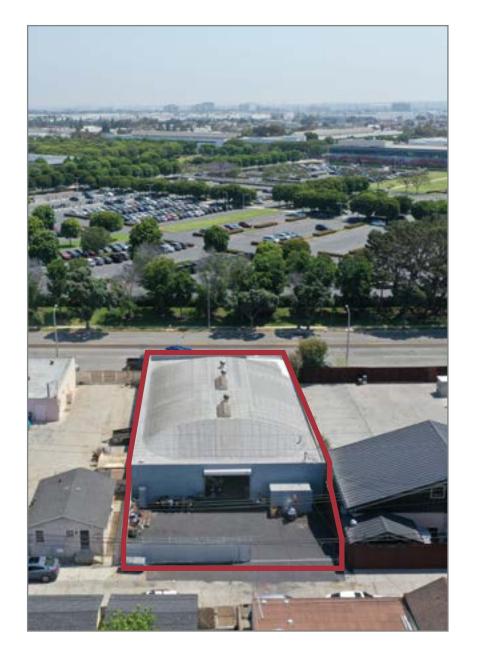

se Clearance | 11'                                                                 |
| Loading                     | 1 Ground Level Door                                                 |
| APN                         | 7354-019-029                                                        |
| Power                       | 400 Amps, 120 Volts, 3 Phase, 4 Wire                                |
| Year Built                  | 1957                                                                |
| Zoning                      | M1                                                                  |
| Notes                       | Bonus $\pm 570$ SF Mezzanine Office Not Included in the Building SF |
|                             |                                                                     |





Site Plan For Sale





<sup>\*</sup>Measurements not to scale

# **Property Images**









## **Contact Us**

#### **Brian Held**

Senior Vice President Lic. 01100518 +1 310 363 4825 brian.held@cbre.com

#### **Robert Spratlin**

Associate Lic. 02236093 +1404 558 8572 robert.spratlin@cbre.com

© 2024 CBRE, Inc. All rights reserved. This information has been obtained from sources believed reliable, but has not been verified for accuracy or completeness. You should conduct a careful, independent investigation of the property and verify all information. Any reliance on this information is solely at your own risk. CBRE and the CBRE logo are service marks of CBRE, Inc. All other marks displayed on this document are the property of their respective owners, and the use of such logos does