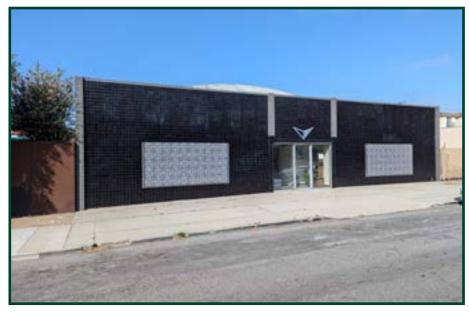

g                     | 1 Ground Level Door                                                 |
| APN                         | 7354-019-029                                                        |
| Power                       | 400 Amps, 120 Volts, 3 Phase, 4 Wire                                |
| Year Built                  | 1957                                                                |
| Zoning                      | M1                                                                  |
| Notes                       | Bonus $\pm 570$ SF Mezzanine Office Not Included in the Building SF |
|                             |                                                                     |





Site Plan For Sale





<sup>\*</sup>Measurements not to scale

# **Property Images**









## **Contact Us**

#### **Brian Held**

Senior Vice President Lic. 01100518 +1 310 363 4825 brian.held@cbre.com

#### **Robert Spratlin**

Associate Lic. 02236093 +1404 558 8572 robert.spratlin@cbre.com

© 2024 CBRE, Inc. All rights reserved. This information has been obtained from sources believed reliable, but has not been verified for accuracy or completeness. You should conduct a careful, independent investigation of the property and verify all information. Any reliance on this information is solely at your own risk. CBRE and the CBRE logo are service marks of CBRE, Inc. All other marks displayed on this document are the property of their respective owners, and the use of such logos does not imply any affiliation with or endorsement of CBRE. Photos herein are the property of thei