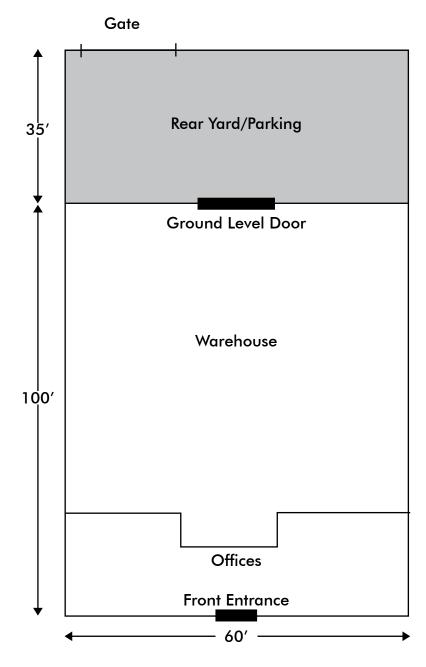

### PROPERTY DETAILS

| Sale Price                  | \$2,100,000 (\$350 PSF)                                             |
|-----------------------------|---------------------------------------------------------------------|
| Building Size               | ±6,000 SF                                                           |
| Land Size                   | 8,282 SF                                                            |
| Office Area                 | ±1,036 SF                                                           |
| Minimum Warehouse Clearance | 11'                                                                 |
| Loading                     | 1 Ground Level Door                                                 |
| APN                         | 7354-019-029                                                        |
| Power                       | 400 Amps, 120 Volts, 3 Phase, 4 Wire                                |
| Year Built                  | 1957                                                                |
| Zoning                      | M1                                                                  |
| Notes                       | Bonus $\pm 570$ SF Mezzanine Office Not Included in the Building SF |
|                             |                                                                     |

Site Plan For Sale

<sup>\*</sup>Measurements not to scale