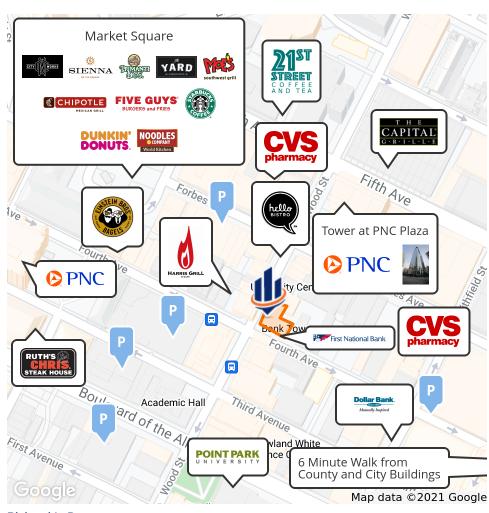

The Bank Tower is centrally located in the heart of the Market Square District in Downtown Pittsburgh at the corner of Fourth Avenue and Wood Street. This location provides quick and easy access to all major businesses, banking, legal and government centers, as well as mass transportation, shopping, restaurants, and coffee. Several parking garages, numerous outdoor lots, and the Wharf parking area are all within walking distance.