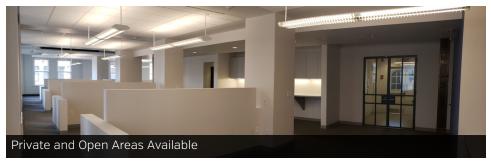

#### PROPERTY HIGHLIGHTS

- Smaller suits starting at 354 sf; Full floors available with 4,450 sf
- Consecutive floors totaling  $\pm 9{,}000$  SF on floors 12 & 13 which may be subdivided
- Abundant windows provide natural, spacious lighting throughout
- Large building conference room
- Offers a blend of world elegance and efficient unique office space
- Full service leases include professional management, cleaning, and utilities