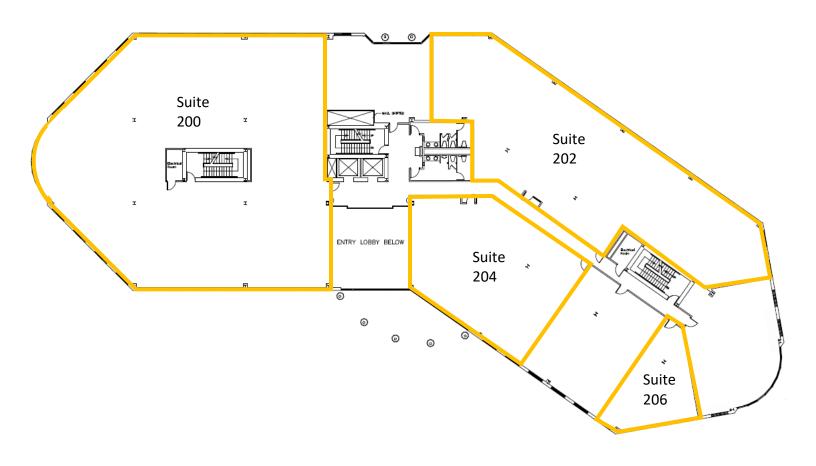

# **Second Floor**

Suite 200 10,242 RSF

Suite 202 6,214 RSF

Suite 204 3,227 RSF

Suite 206 1,067 RSF