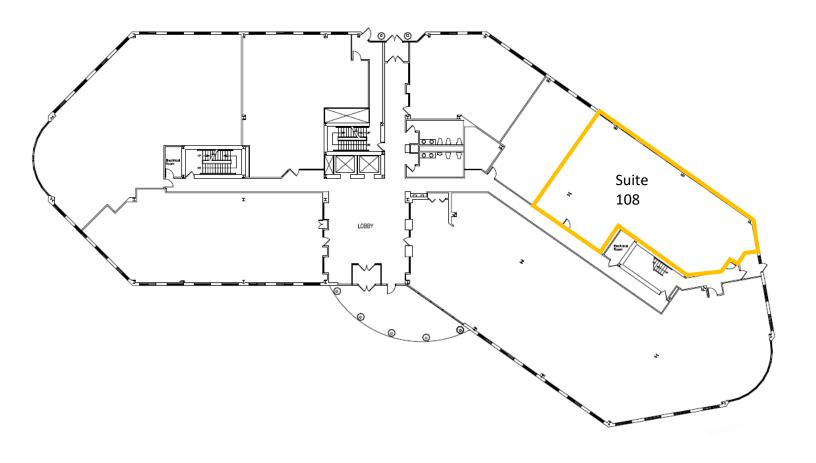

n Center business park.

Space Availability: Suite 108 3,011 RSF Suite 204 3,227 RSF

Suite 200 10,242 RSF Suite 206 1,067 RSF

Suite 202 6,214 RSF

**Lease Rate:** \$13.00 - \$13.50 NNN

Occupancy: Suite 200, 206 - Immediate | Suite 108, 202 - 60 days | Suite 204 - 4/1/2024

**Improvements:** Negotiable

**Parking:** Four parking stalls per 1,000 SF leased

Amenities:

- Easy access to downtown, shopping, restaurants, and the interstate/highways
- Common conference/training room (seating up to 50) and breakroom
- Secure building with after-hours card access
- Ample on-site parking at no additional charge
- GPS Needlepoint Bipolar Ionization air purification system
- Touch-free restroom features
- Storage space available
- Professionally managed by Compass Properties



# **First Floor**



Suite 108 3,011 RSF



# **Second Floor**



Suite 200 10,242 RSF

Suite 202 6,214 RSF

Suite 204 3,227 RSF

Suite 206 1,067 RSF



#### Location

Established in 1992, the American Center business park, one of the largest in the state, offers a wide variety of financial and professional services businesses, restaurants, hotels, multifamily housing, and healthcare providers.

4600 American Parkway is less than 3 miles from East Towne Mall and less than 20-minute drive from downtown Madison and Dane County Regional Airport. Also, just a few miles to the northeast is a mix of shops and restaurants including Target, Costco, Starbucks, Noodles & Company, and Marcus Palace Cinema.

Bus service is also available on American Parkway near the entrance of the property.







# **Area and Site Ove