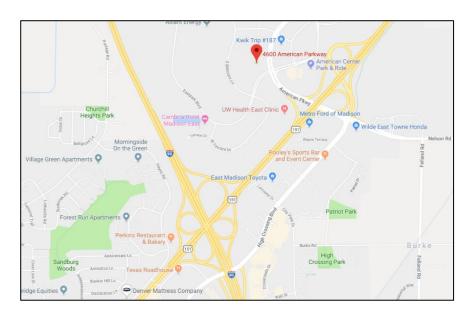

#### Location

Established in 1992, the American Center business park, one of the largest in the state, offers a wide variety of financial and professional services businesses, restaurants, hotels, multifamily housing, and healthcare providers.

4600 American Parkway is less than 3 miles from East Towne Mall and less than 20-minute drive from downtown Madison and Dane County Regional Airport. Also, just a few miles to the northeast is a mix of shops and restaurants including Target, Costco, Starbucks, Noodles & Company, and Marcus Palace Cinema.

Bus service is also available on American Parkway near the entrance of the property.