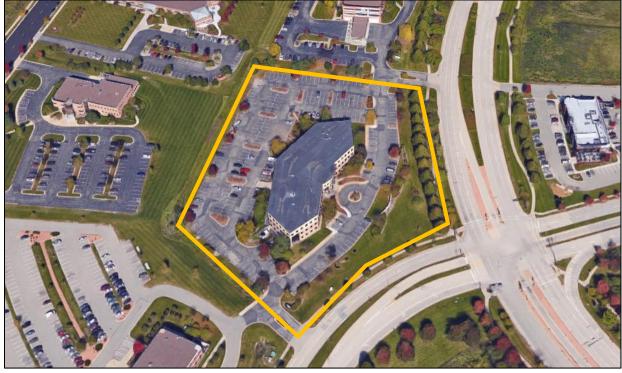

#### **Property Summary**

4600 American Parkway is conveniently located in the American Center business park with excellent access from Interestate 90/94/39 and U.S. Highway 151. The impressive three-story 76,891 square foot building features several tenants with national and international presence. The building is an excellent choice for any company and their employees — located in a park-like setting on over five acres, 4600 American Parkway features ample free parking and expansive views.

Building Description: 76,891 square foot, four-story professional building. Part of the nearly 450-acre

American Center business park.

Space Availability: Suite 108 3,011 RSF Suite 204 3,227 RSF

Suite 200 10,242 RSF Suite 206 1,067 RSF