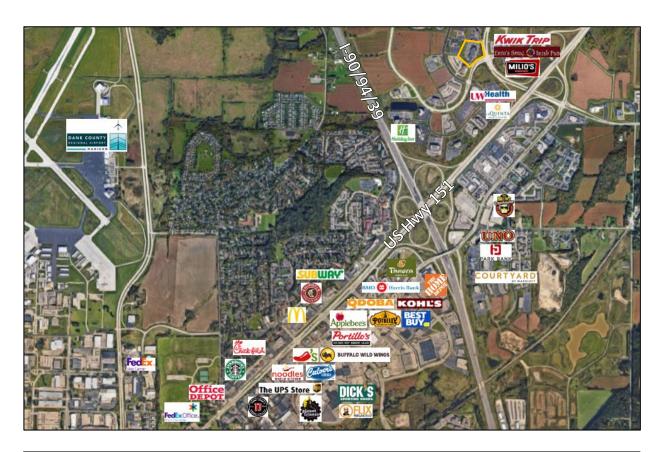

#### Location

Established in 1992, the American Center business park, one of the largest in the state, offers a wide variety of financial and professional services businesses, restaurants, hotels, multifamily housing, and healthcare providers.

4600 American Parkway is less than 3 miles from East Towne Mall and less than 20-minute drive from downtown Madison and Dane County Regional Airport. Also, just a few miles to the northeast is a mix of shops and restaurants including Target, Costco, Starbucks, Noodles & Company, and Marcus Palace Cinema.