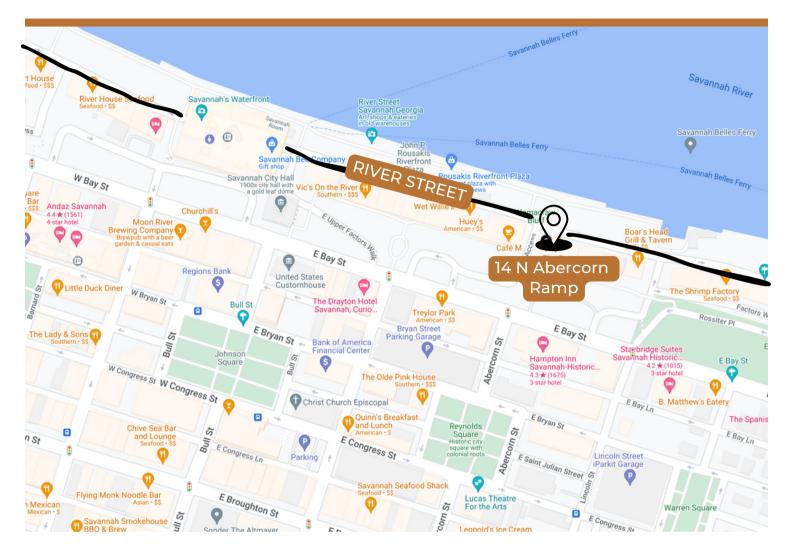

### **Leasing Opportunity**

- $\cdot$  3,650 SF restaurant space on the corner of River Street
- · Current layout includes two floors with two bars, kitchen, and multiple dining areas

period features include exposed brick and original hardwood

- · High traffic & tourist location: Savannah sees over 14 Million visitors annually.
- · Walking distance to tourist hotspots on Bay Street, River Street, Plant Riverside, City Market, and Broughton Street.

#### For more information, please contact:



**Mandy Henderson** Sales Associate cell: 970-778-5616 mandy@judgerealty.com



**David Gaule** cell: 912-314-4540 dgaule@judgecommercial.com







#### AREA OVERVIEW























# MARKET OVERVIEW

14 NORTH ABERCORN RAMP



#### **TOURISM**

**ANNUAL VISITORS: 14 MILLION** 

\$4.4 BILLION IN VISITOR SPENDING

NATION'S LARGEST HISTORIC LANDMARK DISTRICT

**OVER-NIGHT VISITORS STAY APPROXIMATELY 2.5 NIGHTS** 

\$265 AVG SPEND PER PERSON ON OVERNIGHT TRIPS

**ESTIMATED RETAIL SALES** 

2021 \$

**\$8.9 BILLION** 

2020

\$7.4 BILLION

"The World's Greatest Places of 2021"

Time Magazine

"10 Most Beautiful Cities to Visit in the United States"

Redbook

"Top 25 Places to Visit in the United States"

insider Monkey

\$5B

Economic impact from Fort Stuart and Hunter Army Air field

40%
Projected population increase by 2050

#2

Favorite Foodie City Trazee Travel

#95
Best place to retire in the United States
Travel + Leisure