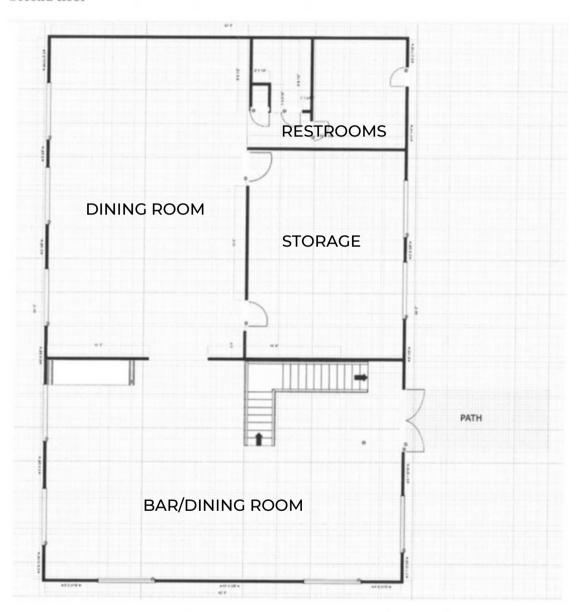

### **Leasing Opportunity**

- $\cdot$  3,650 SF restaurant space on the corner of River Street
- · Current layout includes two floors with two bars, kitchen, and multiple dining areas

period features include exposed brick and original hardwood

### Ground Floor