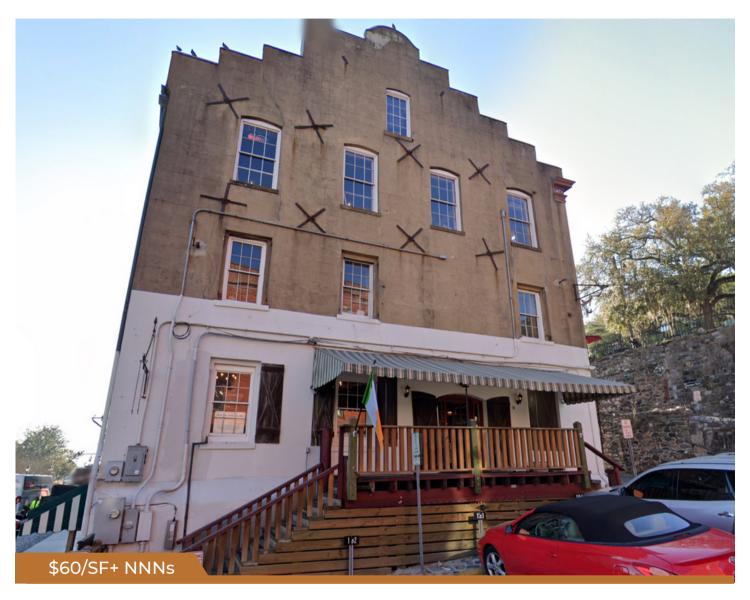

### **Leasing Opportunity**

- $\cdot$  3,650 SF restaurant space on the corner of River Street
- · Current layout includes two floors with two bars, kitchen, and multiple dining areas

period features include exposed brick and original hardwood

- · High traffic & tourist location: Savannah sees over 14 Million visitors annually.
- · Walking distance to tourist hotspots on Bay Street, River Street, Plant Riverside, City Market, and Broughton Street.