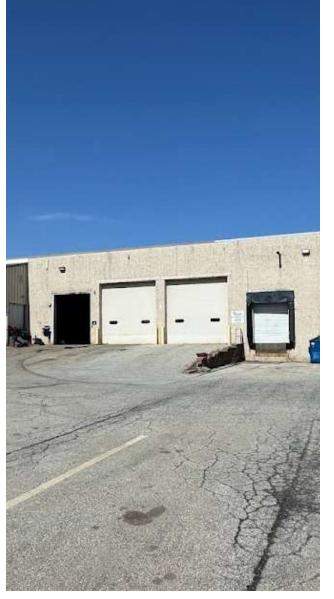

## **PROPERTY DESCRIPTION**

Discover an exceptional industrial/flex space investment opportunity in Exton, PA. This impressive 41,000 SF building, zoned PI, is strategically located within the thriving Exton area. Boasting versatile industrial and flex space, this property offers abundant potential for a wide range of industrial or technology-focused enterprises.

### **PROPERTY HIGHLIGHTS**

- - Free Standing Flex/Industrial building for Sale with 2 Tenant spaces for flexibilty
- - Approximately 15,000 SF of two-story office space & 26,000 SF of 18' height warehouse
- Fully sprinklered for safety and security
- - Abundant parking for employees and visitors
- - All public utilities and recent LED lighting upgrades
- - Easy PA Turnpike Access for seamless transportation connections
- - Assumable SBA Loan with a rate of  $\sim$ 3%