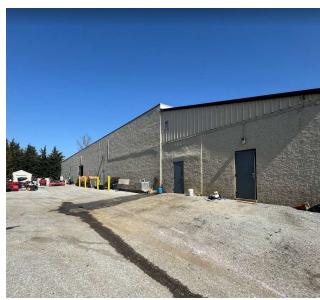

## **PROPERTY DESCRIPTION**

Discover an exceptional industrial/flex space investment opportunity in Exton, PA. This impressive 41,000 SF building, zoned PI, is strategically located within the thriving Exton area. Boasting versatile industrial and flex space, this property offers abundant potential for a wide range of industrial or technology-focused enterprises.

### **PROPERTY HIGHLIGHTS**

- - Free Standing Flex/Industrial building for Sale with 2 Tenant spaces for flexibilty
- - Approximately 15,000 SF of two-story office space & 26,000 SF of 18' height warehouse
- Fully sprinklered for safety and security
- - Abundant parking for employees and visitors
- - All public utilities and recent LED lighting upgrades
- - Easy PA Turnpike Access for seamless transportation connections
- - Assumable SBA Loan with a rate of  $\sim$ 3%