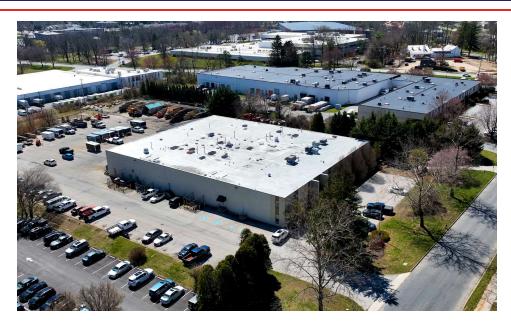

# **208 WELSH POOL ROAD, EXTON, PA** 208 Welsh Pool Rd

208 Welsh Pool Ro Exton, PA 19341 CHUCK SWOPE, CCIM chuck@swopelees.com 610.429.0200 x101

## **PROPERTY DESCRIPTION**

Discover an exceptional industrial/flex space investment opportunity in Exton, PA. This impressive 41,000 SF building, zoned PI, is strategically located within the thriving Exton area. Boasting versatile industrial and flex space, this property offers abundant potential for a wide range of industrial or technology-focused enterprises.

### **PROPERTY HIGHLIGHTS**

- - Free Standing Flex/Industrial building for Sale with 2 Tenant spaces for flexibilty
- - Approximately 15,000 SF of two-story office space & 26,000 SF of 18' height warehouse
- Fully sprinklered for safety and security
- - Abundant parking for employees and visitors
- - All public utilities and recent LED lighting upgrades
- - Easy PA Turnpike Access for seamless transportation connections
- - Assumable SBA Loan with a rate of  $\sim$ 3%

## **OFFERING SUMMARY**

| Sale Price:      | \$4,950,000 |
|------------------|-------------|
| Lease Rate:      | Negotiable  |
| Number of Units: | 2           |
| Available SF:    | 41,000 SF   |
| Lot Size:        | 4.41 Acres  |
| Building Size:   | 41,008 SF   |