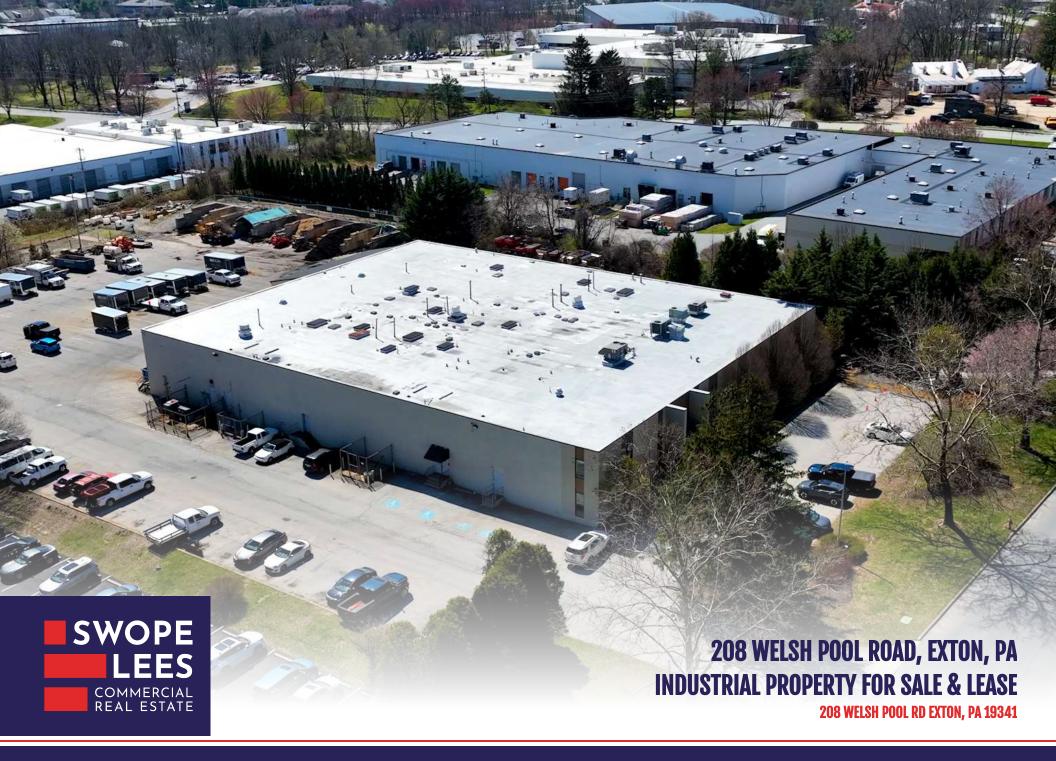

## **PROPERTY DESCRIPTION**

Discover an exceptional industrial/flex space investment opportunity in Exton, PA. This impressive 41,000 SF building, zoned PI, is strategically located within the thriving Exton area. Boasting versatile industrial and flex space, this property offers abundant potential for a wide range of industrial or technology-focused enterprises.

### **PROPERTY HIGHLIGHTS**

- - Free Standing Flex/Industrial building for Sale with 2 Tenant spaces for flexibilty
- - Approximately 15,000 SF of two-story office space & 26,000 SF of 18' height warehouse
- Fully sprinklered for safety and security
- - Abundant parking for employees and visitors
- - All public utilities and recent LED lighting upgrades
- - Easy PA Turnpike Access for seamless transportation connections
- - Assumable SBA Loan with a rate of  $\sim$ 3%

## **OFFERING SUMMARY**

| Sale Price:      | \$4,950,000 |
|------------------|-------------|
| Lease Rate:      | Negotiable  |
| Number of Units: | 2           |
| Available SF:    | 41,000 SF   |
| Lot Size:        | 4.41 Acres  |
| Building Size:   | 41,008 SF   |