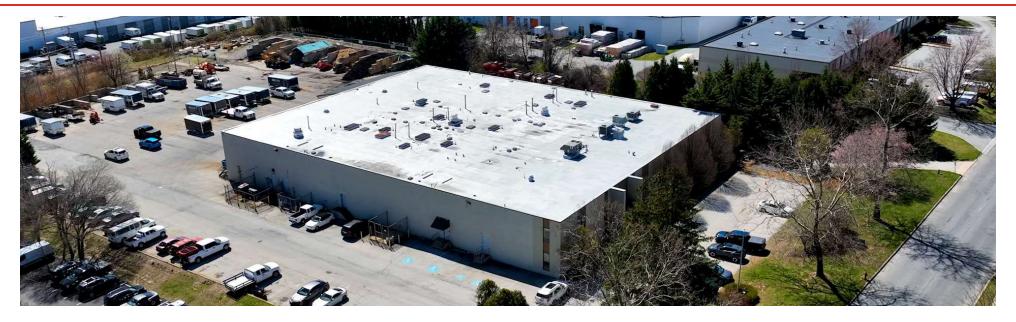

## **PROPERTY DESCRIPTION**

Discover an exceptional industrial/flex space investment opportunity in Exton, PA. This impressive 41,000 SF building, zoned PI, is strategically located within the thriving Exton area. Boasting versatile industrial and flex space, this property offers abundant potential for a wide range of industrial or technology-focused enterprises.

### **PROPERTY HIGHLIGHTS**

- - Free Standing Flex/Industrial building for Sale with 2 Tenant spaces for flexibilty
- - Approximately 15,000 SF of two-story office space & 26,000 SF of 18' height warehouse
- Fully sprinklered for safety and security
- - Abundant parking for employees and visitors
- - All public utilities and recent LED lighting upgrades
- - Easy PA Turnpike Access for seamless transportation connections
- - Assumable SBA Loan with a rate of  $\sim$ 3%