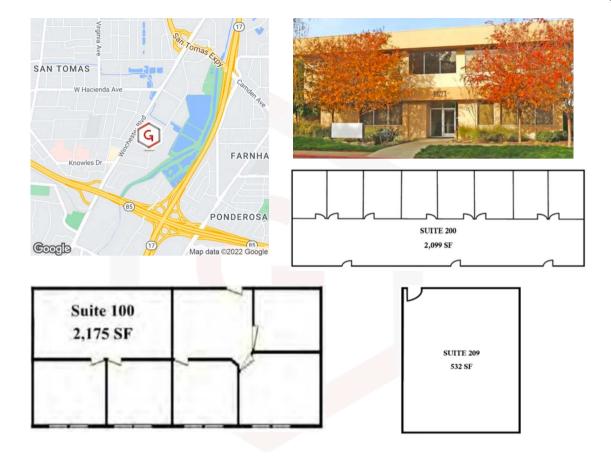

# 1671 DELL AVENUE CAMPBELL, CA 95008

# OFFERING SUMMARY

| Building Size: | 12,143 SF      |
|----------------|----------------|
| Available SF:  | 532 - 2,175 SF |
| Lot Size:      | 35,174 SF      |
| Year Built:    | 1972           |
| Zoning:        | RD             |

| SPACES    | LEASE RATE   | SPACE SIZE |
|-----------|--------------|------------|
| Suite 100 | \$2.85 SF/MO | 2,175 SF   |
| Suite 200 | \$2.85 SF/MO | 2,099 SF   |
| Suite 209 | \$2.85 SF/MO | 532 SF     |