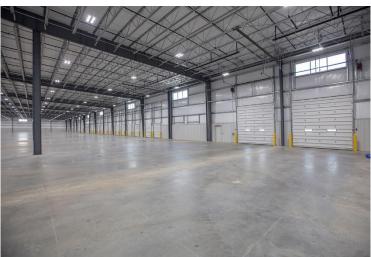

### **Additional Photos:**

Contact: Andrew Myers Cell: 574-320-1214

Email: amyers@myerstrust.com

#### **General Information**

Total Buildings SF: 144,000 divisible to 72,000 SF

Office Space: 3,480 Single Story

Year Built: 2023

Lot Size: TBD total site is 25.369 Acres

Ceiling Height: 25' clear

Column Spacing: 60' x 60'

Floor: 6" Reinforced

Dock Doors: 12 with levelers (8' x 9') with potential for 4 additional

OH Doors: 4 (14' x 14')

Lighting: LED

Power: 1200 AMP 480v 3 Phase and 800 AMP 480v 3 Phase

**Heating:** Cambridge Air Rotation

Fire Suppression: ESFR

**Exterior:** Metal

**Roof:** Standing Seam Metal

Parking Spaces: 123 planned spaces

**Zoning:** M-1 (City of Elkhart)

**Property Taxes:** \$44,845.70 (2023 pay 2024)

**Utilities:** Gas - NIPSCO