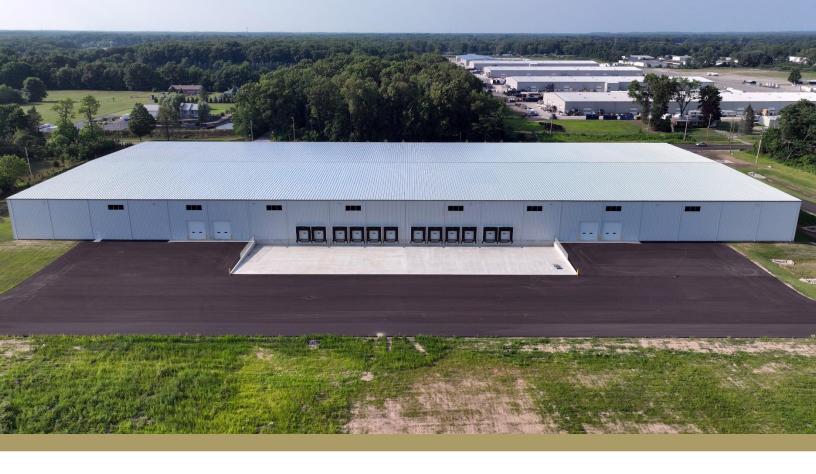

## 3075 CR 6 W

3075 County Road 6 W Elkhart, IN 46514

PRICE REDUCED! This New Construction manufacturing or distribution building with great natural light and high visibility to County Road 6. Approximately 4 miles to interstate 80/90 and conveniently located on the West side of Elkhart with a strong workforce population between Elkhart and St Joseph County. The building sits on a little over 25 acres however the amount to be included with the building is negotiable as the developer is currently planning a second building.

#### **General Information**

Total Buildings SF: 144,000 divisible to 72,000 SF

Office Space: 3,480 Single Story

Year Built: 2023

Lot Size: TBD total site is 25.369 Acres

Ceiling Height: 25' clear

Column Spacing: 60' x 60'