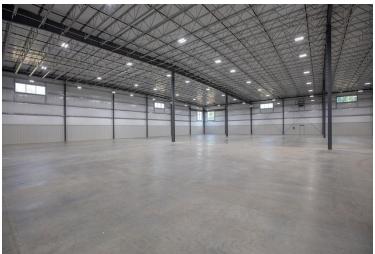

### **Additional Photos:**

Contact: Andrew Myers Cell: 574-320-1214

Email: amyers@myerstrust.com

#### **General Information**

Total Buildings SF: 144,000 divisible to 72,000 SF

Office Space: 3,480 Single Story

Year Built: 2023

Lot Size: TBD total site is 25.369 Acres

Ceiling Height: 25' clear

Column Spacing: 60' x 60'

Floor: 6" Reinforced

Dock Doors: 12 with levelers (8' x 9') with potential for 4 additional

OH Doors: 4 (14' x 14')

Lighting: LED

Power: 1200 AMP 480v 3 Phase and 800 AMP 480v 3 Phase

**Heating:** Cambridge Air Rotation

Fire Suppression: ESFR

**Exterior:** Metal

**Roof:** Standing Seam Metal

Parking Spaces: 123 planned spaces

**Zoning:** M-1 (City of Elkhart)

**Property Taxes:** \$44,845.70 (2023 pay 2024)

**Utilities:** Gas - NIPSCO