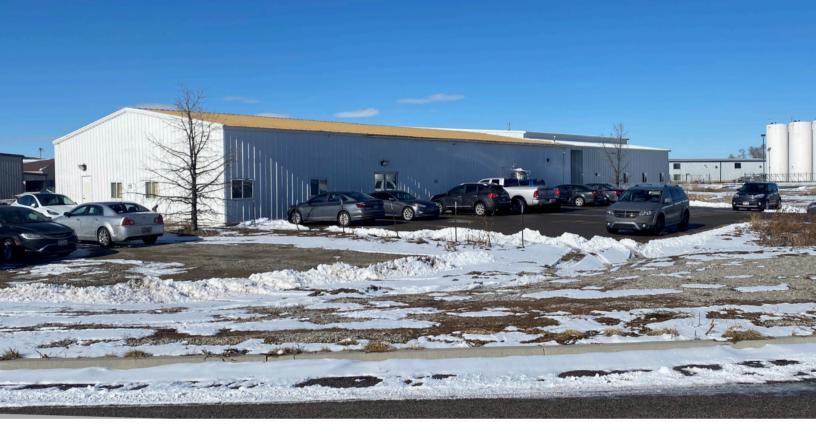

## 2715 N. MULE RANCH CIRCLE, CORINNE, UTAH

- 8,000 SF Office Warehouse
  2,500 SF Office Space
  5,500 SF Warehouse Space
- (1) Restroom & (1) Breakroom
- Yard Size: 1.45 Acres
- (1) 14' x 14' Ground Level Door
- (2) 10' X 10' Ground Level Door

- Clearance Height: 10' 18'
- 3 Phase Power
- Fire Suppression System
- Located Near Walmart Distribution
  Center and Proctor & Gamble
- Easy Access to I-15

**PURCHASE PRICE:** \$1,200,000.00 | **LEASE RATE:** \$0.75/SF NNN