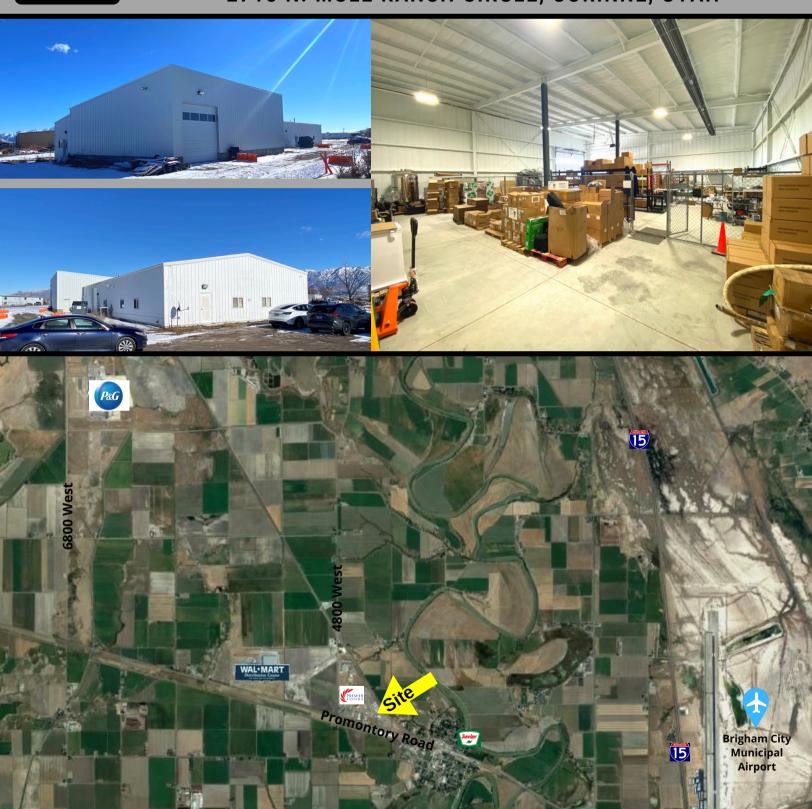

## 2715 N. MULE RANCH CIRCLE, CORINNE, UTAH

- 8,000 SF Office Warehouse
  2,500 SF Office Space
  5,500 SF Warehouse Space
- (1) Restroom & (1) Breakroom
- Yard Size: 1.45 Acres
- (1) 14' x 14' Ground Level Door
- (2) 10' X 10' Ground Level Door

- Clearance Height: 10' 18'
- 3 Phase Power
- Fire Suppression System
- Located Near Walmart Distribution
  Center and Proctor & Gamble
- Easy Access to I-15

**PURCHASE PRICE:** \$1,200,000.00 | **LEASE RATE:** \$0.75/SF NNN