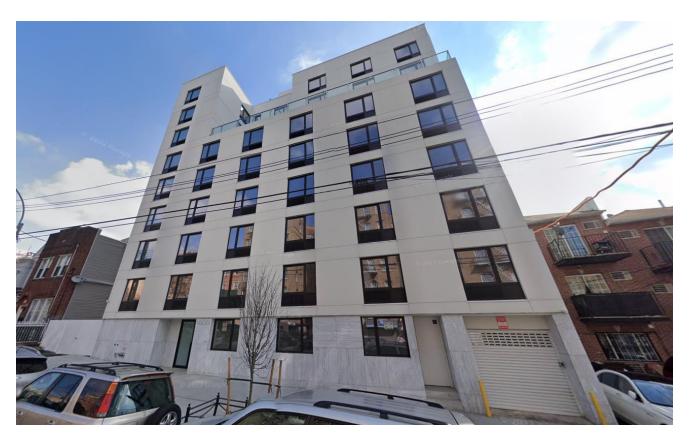

## -2086 Valentine Ave-

### **Investment Highlights:**

- New Construction Building
- 9 Stories, 37,205 SF
- 35 Year 421A Tax Abatement
- 49 Units +. 3 Parking
- 1 Studio, 44 1BR, 4 2BR

#### DESCRIPTION

| Address               | 2086 Valentine Ave        |
|-----------------------|---------------------------|
| Location/Neighborhood | Bronx, NY 10457   Fordham |
| Block & Lot           | 03144-0004                |
| Lot Dimension         | 18.89ft x 92.93ft         |
| Lot Area              | 6,853 SF                  |
| Building Dimension    | 76ft x 57ft               |
| Building Area         | 37,205 SF                 |
| Number of Stories     | 9 Stories                 |
| Number of Units       | 49 Units                  |
| Layouts               | 1 Studio, 44 1BR, & 4 2BR |
| Real Estate Taxes     | 421A                      |
| Parking               | 3 Parking Spaces          |
| 421A Tax Abatement    | 35 Years                  |