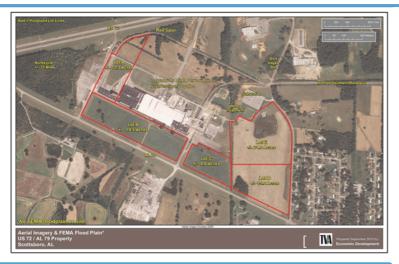

## **AVAILABLE RAIL SERVED SITE**

U.S. HWY 72 / AL HWY 79 SITES 7526 ROY OWENS BLVD. SCOTTSBORO , JACKSON COUNTY , AL , 35769

#### Sale / Lease

For Sale Yes
Sale Price \$23,000
Sale
Price/Unit Per acre

For Lease No

Pricing \$40, \$15, Information \$25

5 parcels: . A: 11 acres @ \$40,000/acre; B: 19 acres @ \$15,000/acre; C: 8.5 acres @ \$25,000K/acre; D: 15.6 acres @ \$25,000/acre; E: 22 acres @ \$12,

#### Site Details

Latitude34.616267Longitude-86.085045Available Acres71Total Acres71Smallest Tract Available3Largest Tract Available20 AcresExpandableYes