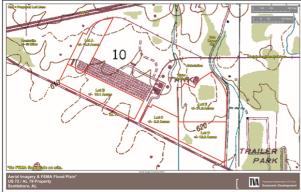

## **AVAILABLE RAIL SERVED SITE**

U.S. HWY 72 / AL HWY 79 SITES 7526 ROY OWENS BLVD. SCOTTSBORO , JACKSON COUNTY , AL , 35769

#### Sale / Lease

For Sale Yes
Sale Price \$23,000
Sale
Price/Unit Per acre

For Lease No

Pricing \$40, \$15, Information \$25

5 parcels: . A: 11 acres @ \$40,000/acre; B: 19 acres @ \$15,000/acre; C: 8.5 acres @ \$25,000K/acre; D: 15.6 acres @ \$25,000/acre; E: 22 acres @ \$12,

#### Site Details

Latitude34.616267Longitude-86.085045Available Acres71Total Acres71Smallest Tract Available3Largest Tract Available20 AcresExpandableYes