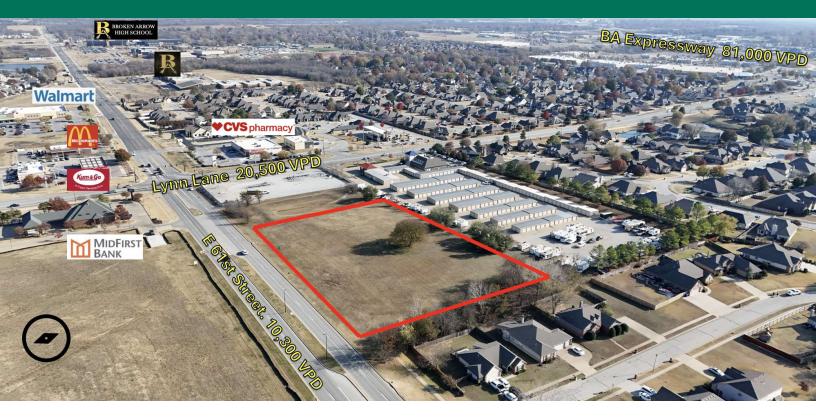

### 2.75 AC E 61ST & LYNN LANE

### SW/C EAST 61ST STREET & LYNN LN BROKEN ARROW, OK

### **PROPERTY DESCRIPTION**

2.75 acres zoned Heavy Commercial (CH) at the SW/C of E Albany (61st Street) and Lynn Lane. The land is development ready with all utilities to the site. Preferred uses include retail trade, restaurant, office, medical, educational, veterinary / pet boarding. The property boasts many location and access advantages including it's proximity to vibrant residential growth, major retailers, Broken Arrow schools, BA Expressway, high traffic counts, and right & left turn capabilities onto E 61st Street.

#### **OFFERING SUMMARY**

| Sale Price: | \$1,300,000           |
|-------------|-----------------------|
| Price / SF  | \$10.85 / SF          |
| Lot Size    | 2.75 AC               |
| Zoning:     | СН                    |
| Utilities:  | All utilities to site |
| Topography: | Level                 |