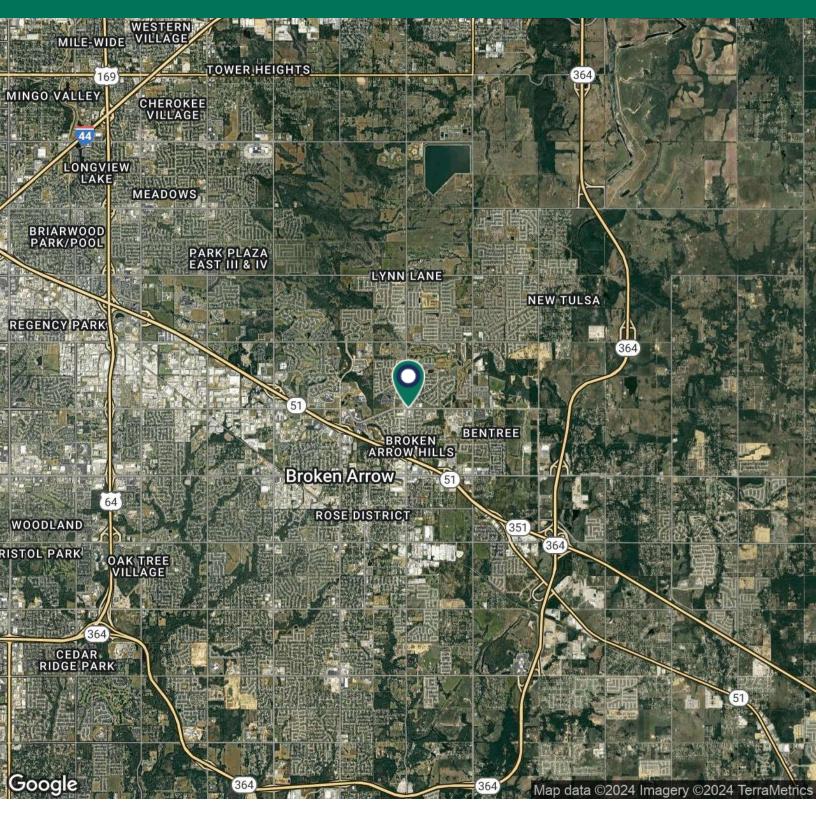

Broken Arrow, Oklahoma, is the state's fourth-largest city, with a population exceeding 114,000 residents. The city boasts a robust economy, featuring the third-highest concentration of manufactures in Oklahoma, with over 300 manufacturing firms contributing to its industrial base. Key sectors include health care and social assistance, manufacturing, and retail trade, collectively employing a significant portion of the workforce. Broken Arrow's economic development initiatives, such as the Innovation District, underscore its commitment to fostering business growth and innovation.