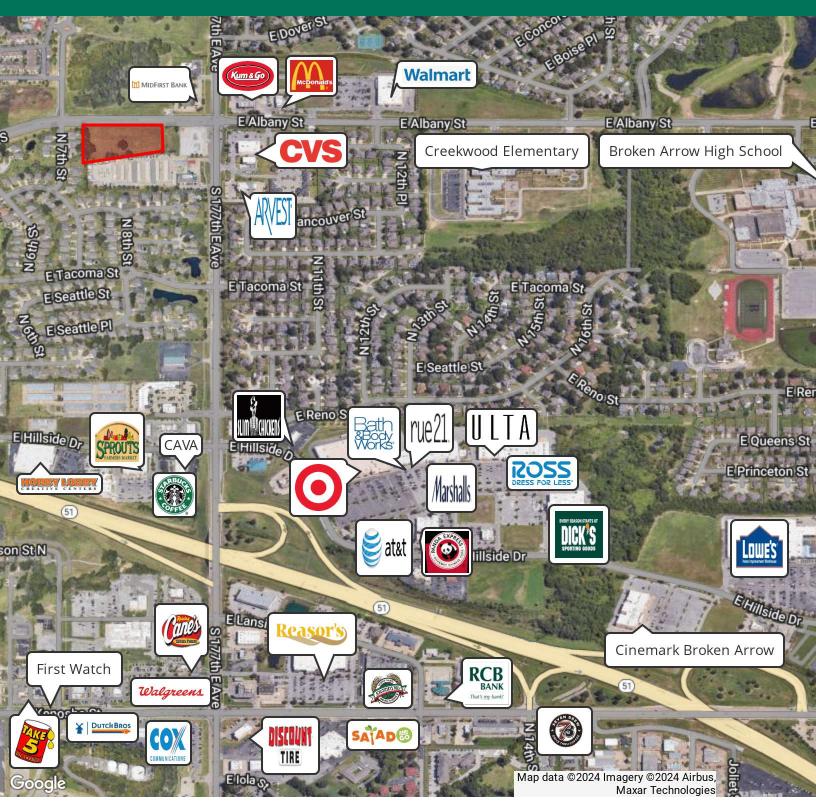

### **PROPERTY DESCRIPTION**

2.75 acres zoned Heavy Commercial (CH) at the SW/C of E Albany (61st Street) and Lynn Lane. The land is development ready with all utilities to the site. Preferred uses include retail trade, restaurant, office, medical, educational, veterinary / pet boarding. The property boasts many location and access advantages including it's proximity to vibrant residential growth, major retailers, Broken Arrow schools, BA Expressway, high traffic counts, and right & left turn capabilities onto E 61st Street.

### DEMOGRAPHICS 0.3 MILES 0.5 MILES 1 MILE

| Total Households  | 250       | 943       | 2,988    |
|-------------------|-----------|-----------|----------|
| Total Population  | 707       | 2,539     | 7,253    |
| Average HH Income | \$113,193 | \$107,412 | \$95,496 |