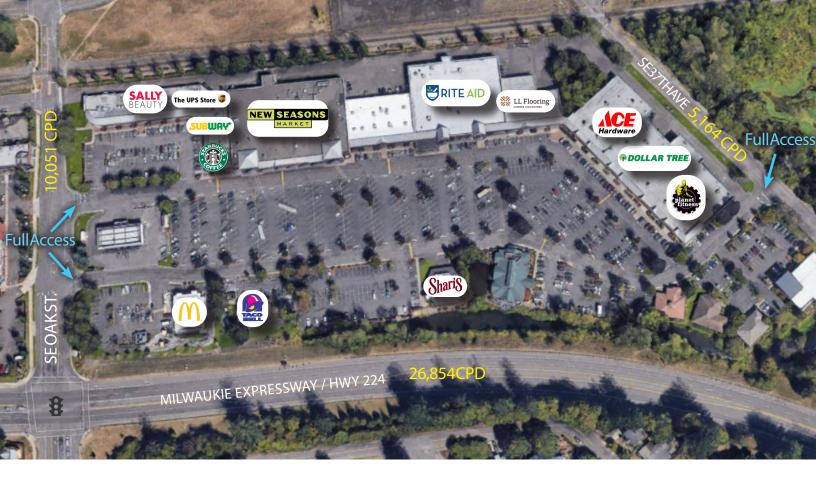

## SITEPLAN

| Space # | Tenant                     | SF     |
|---------|----------------------------|--------|
| 1       | Milwaukie Liquor Store     | 3,525  |
| 2       | AVAILABLE *DO NOT DISTURB* | 1,920  |
| 3       | AVAILABLE                  | 1,920  |
| 4       | Weight Watchers            | 1,440  |
| 5       | Sally Beauty               | 1,444  |
| 6       | Subway                     | 1,598  |
| 7       | AVAILABLE                  | 2,378  |
| 8       | Amazing Nails & Spa        | 1,500  |
| 9       | Wong's Garden              | 2,073  |
| 10      | The UPS Store              | 1,000  |
| 11      | Starbucks                  | 1,751  |
| 12      | New Seasons                | 42,630 |
| 13      | AVAILABLE                  | 4,000  |
| 14      | LOI PENDING                | 3,900  |
| 15      | AVAILABLE                  | 2,900  |
| 16      | LOI PENDING                | 3,123  |
| 17      | Rite Aid                   | 31,472 |
| 18      | LL Flooring                | 7,899  |
| 19      | AVAILABLE                  | 3,260  |
| 20/21   | Ace Hardware               | 13,161 |
| 22      | Dollar Tree                | 10,059 |
| 23      | Taco Bell                  | 2,270  |
| 24      | Shari's                    | 3,909  |
| 25      | Pietro's Pizza             | 6,000  |
| 26      | Luna's Ice Cream           | 1,200  |
| 27      | Total Wireless             | 1,200  |
| 28/29   | Planet Fitness             | 25,000 |