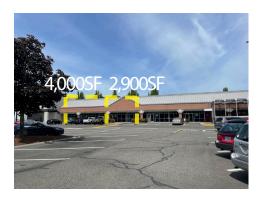

## SITEPLAN

| Space # | Tenant                     | SF     |
|---------|----------------------------|--------|
| 1       | Milwaukie Liquor Store     | 3,525  |
| 2       | AVAILABLE *DO NOT DISTURB* | 1,920  |
| 3       | AVAILABLE                  | 1,920  |
| 4       | Weight Watchers            | 1,440  |
| 5       | Sally Beauty               | 1,444  |
| 6       | Subway                     | 1,598  |
| 7       | AVAILABLE                  | 2,378  |
| 8       | Amazing Nails & Spa        | 1,500  |
| 9       | Wong's Garden              | 2,073  |
| 10      | The UPS Store              | 1,000  |
| 11      | Starbucks                  | 1,751  |
| 12      | New Seasons                | 42,630 |
| 13      | AVAILABLE                  | 4,000  |
| 14      | LOI PENDING                | 3,900  |
| 15      | AVAILABLE                  | 2,900  |
| 16      | LOI PENDING                | 3,123  |
| 17      | Rite Aid                   | 31,472 |
| 18      | LL Flooring                | 7,899  |
| 19      | AVAILABLE                  | 3,260  |
| 20/21   | Ace Hardware               | 13,161 |
| 22      | Dollar Tree                | 10,059 |
| 23      | Taco Bell                  | 2,270  |
| 24      | Shari's                    | 3,909  |
| 25      | Pietro's Pizza             | 6,000  |
| 26      | Luna's Ice Cream           | 1,200  |
| 27      | Total Wireless             | 1,200  |
| 28/29   | Planet Fitness             | 25,000 |