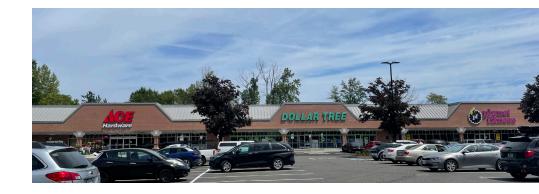

## SITEPLAN

| Space # | Tenant                     | SF     |
|---------|----------------------------|--------|
| 1       | Milwaukie Liquor Store     | 3,525  |
| 2       | AVAILABLE *DO NOT DISTURB* | 1,920  |
| 3       | AVAILABLE                  | 1,920  |
| 4       | Weight Watchers            | 1,440  |
| 5       | Sally Beauty               | 1,444  |
| 6       | Subway                     | 1,598  |
| 7       | AVAILABLE                  | 2,378  |
| 8       | Amazing Nails & Spa        | 1,500  |
| 9       | Wong's Garden              | 2,073  |
| 10      | The UPS Store              | 1,000  |
| 11      | Starbucks                  | 1,751  |
| 12      | New Seasons                | 42,630 |
| 13      | AVAILABLE                  | 4,000  |
| 14      | LOI PENDING                | 3,900  |
| 15      | AVAILABLE                  | 2,900  |
| 16      | LOI PENDING                | 3,123  |
| 17      | Rite Aid                   | 31,472 |
| 18      | LL Flooring                | 7,899  |
| 19      | AVAILABLE                  | 3,260  |
| 20/21   | Ace Hardware               | 13,161 |
| 22      | Dollar Tree                | 10,059 |
| 23      | Taco Bell                  | 2,270  |
| 24      | Shari's                    | 3,909  |
| 25      | Pietro's Pizza             | 6,000  |
| 26      | Luna's Ice Cream           | 1,200  |
| 27      | Total Wireless             | 1,200  |
| 28/29   | Planet Fitness             | 25,000 |