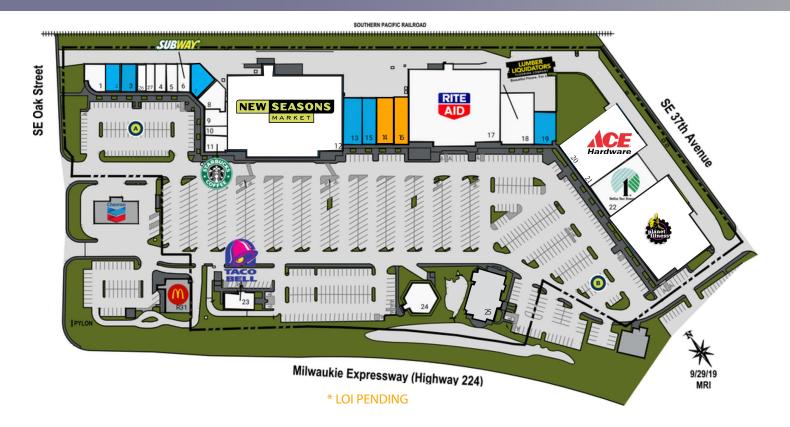

## SITEPLAN

| Space # | Tenant                     | SF     |
|---------|----------------------------|--------|
| 1       | Milwaukie Liquor Store     | 3,525  |
| 2       | AVAILABLE *DO NOT DISTURB* | 1,920  |
| 3       | AVAILABLE                  | 1,920  |
| 4       | Weight Watchers            | 1,440  |
| 5       | Sally Beauty               | 1,444  |
| 6       | Subway                     | 1,598  |
| 7       | AVAILABLE                  | 2,378  |
| 8       | Amazing Nails & Spa        | 1,500  |
| 9       | Wong's Garden              | 2,073  |
| 10      | The UPS Store              | 1,000  |
| 11      | Starbucks                  | 1,751  |
| 12      | New Seasons                | 42,630 |
| 13      | AVAILABLE                  | 4,000  |
| 14      | LOI PENDING                | 3,900  |
| 15      | AVAILABLE                  | 2,900  |
| 16      | LOI PENDING                | 3,123  |
| 17      | Rite Aid                   | 31,472 |
| 18      | LL Flooring                | 7,899  |
| 19      | AVAILABLE                  | 3,260  |
| 20/21   | Ace Hardware               | 13,161 |
| 22      | Dollar Tree                | 10,059 |
| 23      | Taco Bell                  | 2,270  |
| 24      | Shari's                    | 3,909  |
| 25      | Pietro's Pizza             | 6,000  |
| 26      | Luna's Ice Cream           | 1,200  |
| 27      | Total Wireless             | 1,200  |
| 28/29   | Planet Fitness             | 25,000 |