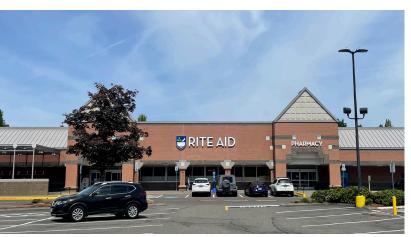

## SITEPLAN

| Space # | Tenant                     | SF     |
|---------|----------------------------|--------|
| 1       | Milwaukie Liquor Store     | 3,525  |
| 2       | AVAILABLE *DO NOT DISTURB* | 1,920  |
| 3       | AVAILABLE                  | 1,920  |
| 4       | Weight Watchers            | 1,440  |
| 5       | Sally Beauty               | 1,444  |
| 6       | Subway                     | 1,598  |
| 7       | AVAILABLE                  | 2,378  |
| 8       | Amazing Nails & Spa        | 1,500  |
| 9       | Wong's Garden              | 2,073  |
| 10      | The UPS Store              | 1,000  |
| 11      | Starbucks                  | 1,751  |
| 12      | New Seasons                | 42,630 |
| 13      | AVAILABLE                  | 4,000  |
| 14      | LOI PENDING                | 3,900  |
| 15      | AVAILABLE                  | 2,900  |
| 16      | LOI PENDING                | 3,123  |
| 17      | Rite Aid                   | 31,472 |
| 18      | LL Flooring                | 7,899  |
| 19      | AVAILABLE                  | 3,260  |
| 20/21   | Ace Hardware               | 13,161 |
| 22      | Dollar Tree                | 10,059 |
| 23      | Taco Bell                  | 2,270  |
| 24      | Shari's                    | 3,909  |
| 25      | Pietro's Pizza             | 6,000  |
| 26      | Luna's Ice Cream           | 1,200  |
| 27      | Total Wireless             | 1,200  |
| 28/29   | Planet Fitness             | 25,000 |