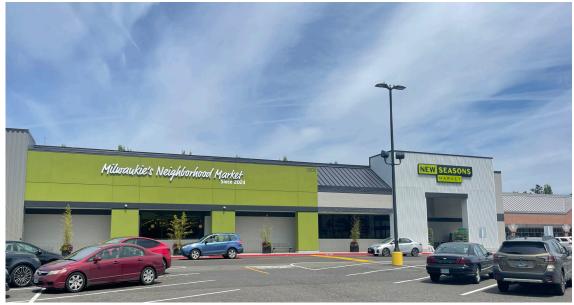

# MILWAUKIEMARKETPLACE

### HWY 224 & SE OAK STREET IN MILWAUKIE, OREGON

#### **MAJORCO-TENANTS:**