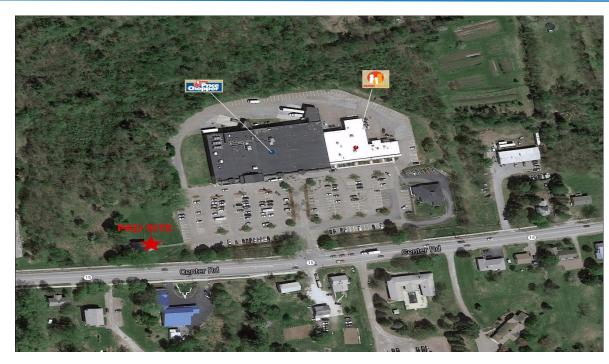

# Pad Site Land Lease or Build-to-Suit Route 15, Essex, VT

Size: Up to 12,000 SF with parking

Rent: \$75,000/year

Lighted entrance/exit into shopping center. Busy Route 15 location with 14,000 + vehicles per day.

Neighboring tenants include: Price Chopper Family Dollar Little Caeser's Chinese Restaurant Nail Salon

For additional information contact: