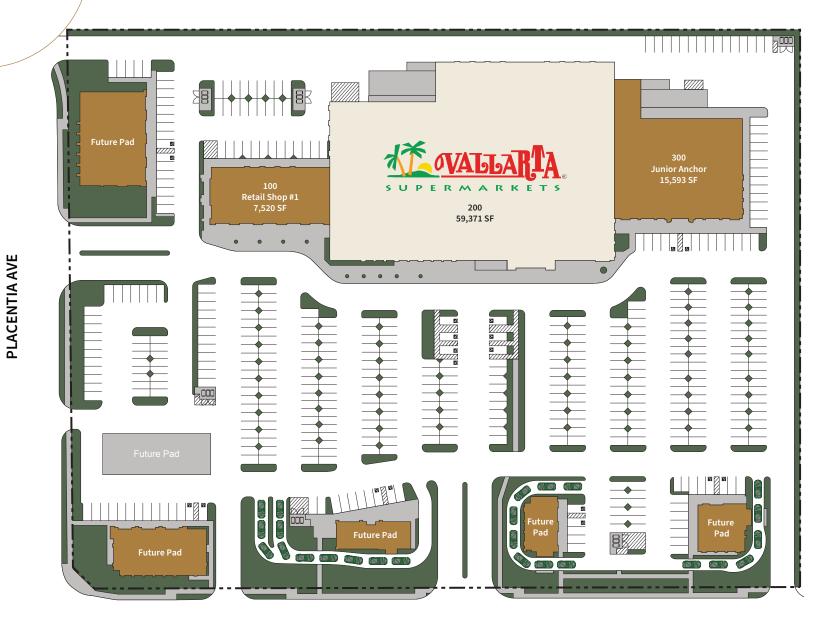

## PROPERTY Highlights

Join the newest development in the City of Perris!

Featuring retail, fast food and a convenience store

Anchored by Vallarta Supermarket

453 parking spaces and 16 electric vehicle charging stations

Located on busy Perris Blvd (19,000 VPD)

**N PERRIS BLVD** 