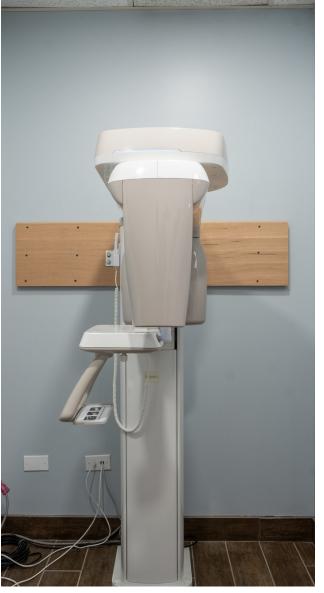

-----------|-----------|----------|------------|---------------|-------------------------------------------------------------------------------------------------------------------------------------------------------------------------------------------------|
| 609 Euclid | Available | 1,710 SF | NNN        | \$35.00 SF/yr | Fully Built-Out and Equipped Dental Office with 4 Operatories. 972sf Space Adjacent to This Office with 2 Additional Plumbed Operatories Offers Tenants a Great Option to Expand Down the Road! |



**Arlington Heights, IL** 



# 605 WEST EUCLID AVENUE — ARLINGTON HEIGHTS, IL COpyright © 2024. www.bestitioo plans.com - Floorpièns are approximate and formatic dig pri poses on by



APPROXIMATELY 1,710 SQUARE FEET

## **ADDITIONAL PHOTOS**

**Arlington Heights, IL** 











#### **609 W Euclid Ave**

#### **Arlington Heights, IL**

## **Population**

1 MII F

17,678

**TOTAL POPULATION** 

52,966 116,409 2 MILES 3 MILES

1 Mile

42

**AVERAGE AGE (MALE)** 

42 42 2 MILES 3 MILES 44

**AVERAGE AGE** 

44 43 2 MILES 3 MILES

46

**AVERAGE AGE (FEMALE)** 

45 44 2 MILES 3 MILES

#### Households and Income

1 MII F

7,439

**TOTAL HOUSEHOLDS** 

21,258 47,398 2 MILES 3 MILES 2.4

# OF PERSONS PER HH

2.5 2.5 2 MILES 3 MILES

1 Mile

\$159,679

**AVERAGE HH INCOME** 

\$154,611 \$143,992 2 MILES 3 MILES \$487,185

**AVERAGE HOUSE VALUE** 

\$465,853 \$428,067 2 MILES 3 MILES

<sup>\*</sup> Demographic data derived from 2020 ACS - US Census