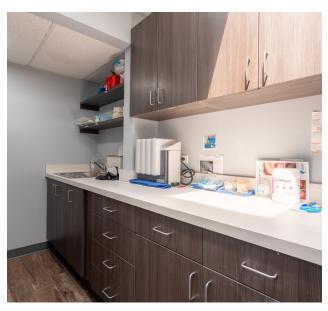

---------|-----------|----------|------------|---------------|-------------------------------------------------------------------------------------------------------------------------------------------------------------------------------------------------|
| 609 Euclid | Available | 1,710 SF | NNN        | \$35.00 SF/yr | Fully Built-Out and Equipped Dental Office with 4 Operatories. 972sf Space Adjacent to This Office with 2 Additional Plumbed Operatories Offers Tenants a Great Option to Expand Down the Road! |



**Arlington Heights, IL** 



# 605 WEST EUCLID AVENUE — ARLINGTON HEIGHTS, IL COpyright © 2024. www.bestitioo plans.com - Floorpièns are approximate and formatic dig pri poses on by



APPROXIMATELY 1,710 SQUARE FEET

## **ADDITIONAL PHOTOS**

**Arlington Heights, IL** 











#### **609 W Euclid Ave**

#### **Arlington Heights, IL**

## **Population**

1 MII F

17,678

**TOTAL POPULATION** 

52,966 116,409 2 MILES 3 MILES

1 Mile

42

**AVERAGE AGE (MALE)** 

42 42 2 MILES 3 MILES 44

**AVERAGE AGE** 

44 43 2 MILES 3 MILES

46

**AVERAGE AGE (FEMALE)** 

45 44 2 MILES 3 MILES

#### Households and Income

1 MII F

7,439

**TOTAL HOUSEHOLDS** 

21,258 47,398 2 MILES 3 MILES 2.4

# OF PERSONS PER HH

2.5 2.5 2 MILES 3 MILES

1 Mile

\$159,679

**AVERAGE HH INCOME** 

\$154,611 \$143,992 2 MILES 3 MILES \$487,185

**AVERAGE HOUSE VALUE** 

\$465,853 \$428,067 2 MILES 3 MILES

<sup>\*</sup> Demographic data derived from 2020 ACS - US Census