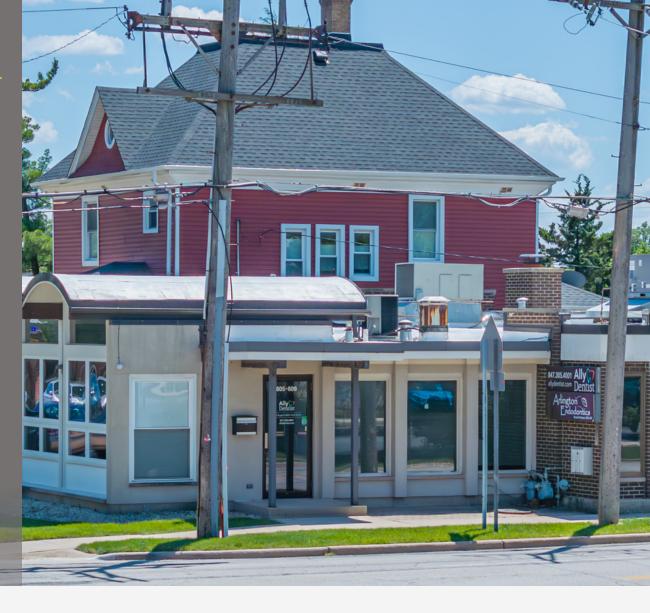

## 609 W Euclid Ave

# Arlington Heights, IL 2ND GENERATION DENTAL OFFICE PROPERTY FOR LEASE

Introducing 609 West Euclid Avenue, a prime commercial property available for lease in Arlington Heights, IL. This attractive space boasts a modern design with ample natural light, making it an ideal setting for dentists seeking a professional and welcoming environment at a fraction of the cost of starting from scratch. The property offers a modern dental office layout, including 4 fully-equipped operatories, allowing dental practices to seamlessly transition and expand their operations. As an added benefit, tenants have the option to expand into adjacent dental space during their lease term, providing flexibility for future growth. With convenient access and excellent visibility, this property presents a fantastic opportunity for dental practices looking to establish or expand their presence in this vibrant area. Don't miss the chance to make this remarkable space the new home for your dental practice.

Lease Rate: \$35.00 SF/yr (NNN)

Available SF:

1,710 SF

Operatories:

4

Building Size:

2.730 SF

Lease Term: