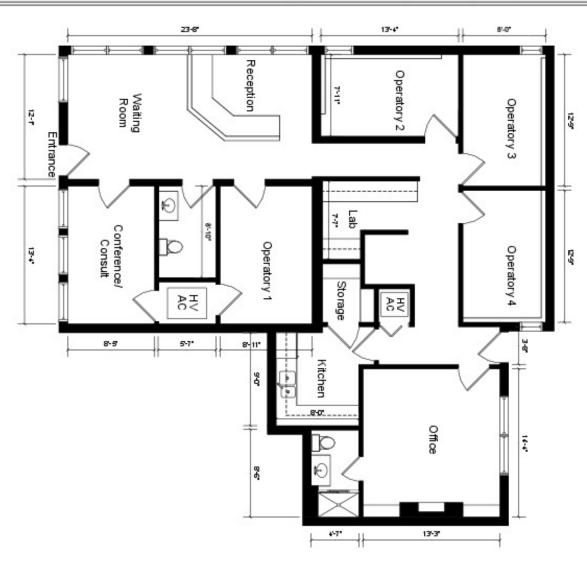

# 605 WEST EUCLID AVENUE — ARLINGTON HEIGHTS, IL COpyright © 2024. www.bestitioo plans.com - Floorpièns are approximate and formatic dig pri poses on by

APPROXIMATELY 1,710 SQUARE FEET