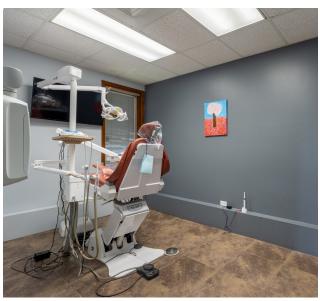

-------|-----------|----------|------------|---------------|-------------------------------------------------------------------------------------------------------------------------------------------------------------------------------------------------|
| 609 Euclid | Available | 1,710 SF | NNN        | \$35.00 SF/yr | Fully Built-Out and Equipped Dental Office with 4 Operatories. 972sf Space Adjacent to This Office with 2 Additional Plumbed Operatories Offers Tenants a Great Option to Expand Down the Road! |



**Arlington Heights, IL** 



# 605 WEST EUCLID AVENUE — ARLINGTON HEIGHTS, IL COpyright © 2024. www.bestitioo plans.com - Floorpièns are approximate and formatic dig pri poses on by



APPROXIMATELY 1,710 SQUARE FEET

## **ADDITIONAL PHOTOS**

**Arlington Heights, IL** 











#### **609 W Euclid Ave**

#### **Arlington Heights, IL**

## **Population**

1 MII F

17,678

**TOTAL POPULATION** 

52,966 116,409 2 MILES 3 MILES

1 Mile

42

**AVERAGE AGE (MALE)** 

42 42 2 MILES 3 MILES 44

**AVERAGE AGE** 

44 43 2 MILES 3 MILES

46

**AVERAGE AGE (FEMALE)** 

45 44 2 MILES 3 MILES

#### Households and Income

1 MII F

7,439

**TOTAL HOUSEHOLDS** 

21,258 47,398 2 MILES 3 MILES 2.4

# OF PERSONS PER HH

2.5 2.5 2 MILES 3 MILES

1 Mile

\$159,679

**AVERAGE HH INCOME** 

\$154,611 \$143,992 2 MILES 3 MILES \$487,185

**AVERAGE HOUSE VALUE** 

\$465,853 \$428,067 2 MILES 3 MILES

<sup>\*</sup> Demographic data derived from 2020 ACS - US Census