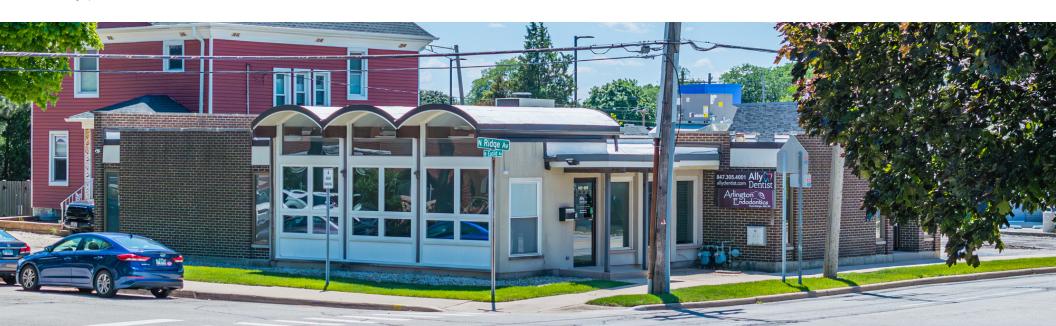

## 609 W Euclid Ave

# Arlington Heights, IL 2ND GENERATION DENTAL OFFICE PROPERTY FOR LEASE

Introducing 609 West Euclid Avenue, a prime commercial property available for lease in Arlington Heights, IL. This attractive space boasts a modern design with ample natural light, making it an ideal setting for dentists seeking a professional and welcoming environment at a fraction of the cost of starting from scratch. The property offers a modern dental office layout, including 4 fully-equipped operatories, allowing dental practices to seamlessly transition and expand their operations. As an added benefit, tenants have the option to expand into adjacent dental space during their lease term, providing flexibility for future growth. With convenient access and excellent visibility, this property presents a fantastic opportunity for dental practices looking to establish or expand their presence in this vibrant area. Don't miss the chance to make this remarkable space the new home for your dental practice.

Lease Rate: \$35.00 SF/yr (NNN)

Available SF:

1,710 SF

Operatories:

4

Building Size:

2.730 SF

Lease Term: