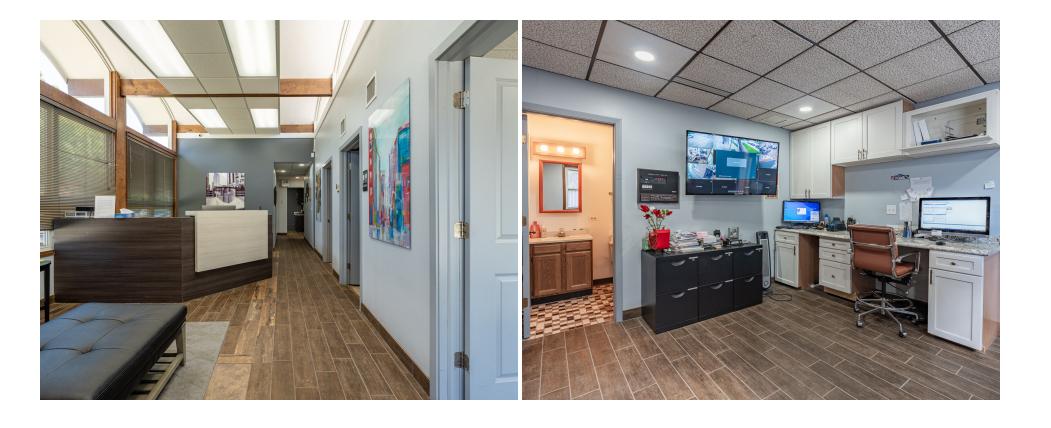

Heights, IL**

| Suite      | Tenant    | Size SF  | Lease Type | Lease Rate    | Description                                                                                                                                                                                     |
|------------|-----------|----------|------------|---------------|-------------------------------------------------------------------------------------------------------------------------------------------------------------------------------------------------|
| 609 Euclid | Available | 1,710 SF | NNN        | \$35.00 SF/yr | Fully Built-Out and Equipped Dental Office with 4 Operatories. 972sf Space Adjacent to This Office with 2 Additional Plumbed Operatories Offers Tenants a Great Option to Expand Down the Road! |



**Arlington Heights, IL** 



# 605 WEST EUCLID AVENUE — ARLINGTON HEIGHTS, IL COpyright © 2024. www.bestitioo plans.com - Floorpièns are approximate and formatic dig pri poses on by



APPROXIMATELY 1,710 SQUARE FEET

## **ADDITIONAL PHOTOS**

**Arlington Heights, IL** 











#### **609 W Euclid Ave**

#### **Arlington Heights, IL**

## **Population**

1 MII F

17,678

**TOTAL POPULATION** 

52,966 116,409 2 MILES 3 MILES

1 Mile

42

**AVERAGE AGE (MALE)** 

42 42 2 MILES 3 MILES 44

**AVERAGE AGE** 

44 43 2 MILES 3 MILES

46

**AVERAGE AGE (FEMALE)** 

45 44 2 MILES 3 MILES

#### Households and Income

1 MII F

7,439

**TOTAL HOUSEHOLDS** 

21,258 47,398 2 MILES 3 MILES 2.4

# OF PERSONS PER HH

2.5 2.5 2 MILES 3 MILES

1 Mile

\$159,679

**AVERAGE HH INCOME** 

\$154,611 \$143,