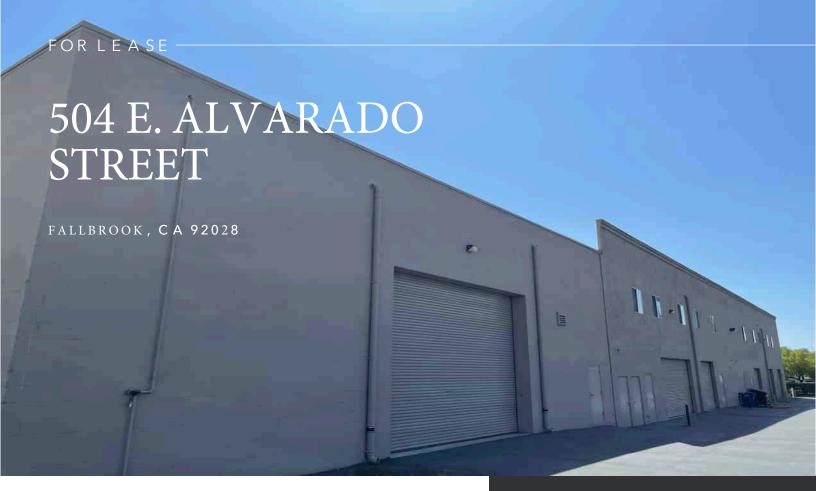

### Office Suites For Lease

Suite 205  $\pm$ 1,300 SF available (Currently a salon) Suite 208  $\pm$ 1,550 SF available

Two Second Floor Office Suites available, 205 and 208

Open Office Area

Private offices

Private in-suite restroom

Ample parking, 3.77 per 1,000 sq ft

Street Signage Available

Lots of Natural Light

Call to Show

Suite 205: Lease Rate: \$1,625.00 + \$100.00 CAM Fee

Suite 208: Lease Rate: \$1,550.00 + \$150.00 CAM Fee

\*CAM Fee covers trash, water, and electric for suite 208.

FOR MORE INFORMATION PLEASE CONTACT

ERIK ACHEFF 760.224.6017 Erik@propbrokerage.com LIC N° 01960624