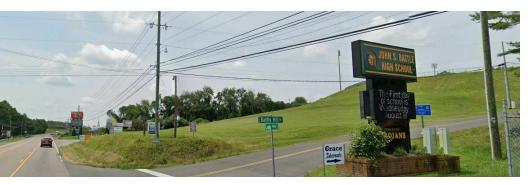

### **PROPERTY DESCRIPTION**

Prime 1.55 acre commerical lot on Lee Hwy in Bristol Virginia just .700 feet from the Target shopping center and 1.1 miles from Wal-Mart and many other other Exit 7 retailers and restaurants. This lot has over 320 feet of road frontage on Lee Highway and is on the corner of Battle Hill Drive just below John Battle High School. Conveniently located to I-81 exits 7 and 10. Traffic count is 8,200 CPD.