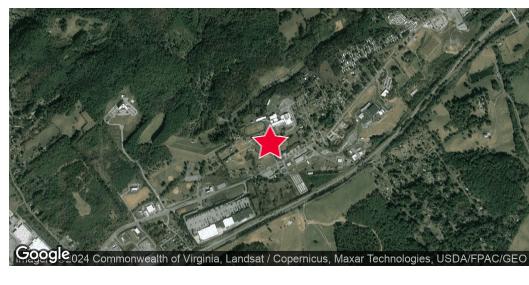

### **PROPERTY DESCRIPTION**

Prime 1.55 acre commerical lot on Lee Hwy in Bristol Virginia just .700 feet from the Target shopping center and 1.1 miles from Wal-Mart and many other other Exit 7 retailers and restaurants. This lot has over 320 feet of road frontage on Lee Highway and is on the corner of Battle Hill Drive just below John Battle High School. Conveniently located to I-81 exits 7 and 10. Traffic count is 8,200 CPD.