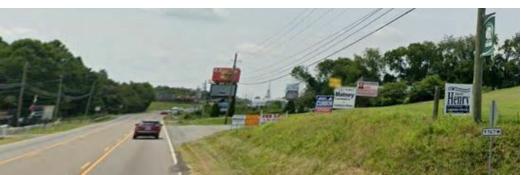

### **PROPERTY DESCRIPTION**

Prime 1.55 acre commerical lot on Lee Hwy in Bristol Virginia just .700 feet from the Target shopping center and 1.1 miles from Wal-Mart and many other other Exit 7 retailers and restaurants. This lot has over 320 feet of road frontage on Lee Highway and is on the corner of Battle Hill Drive just below John Battle High School. Conveniently located to I-81 exits 7 and 10. Traffic count is 8,200 CPD.