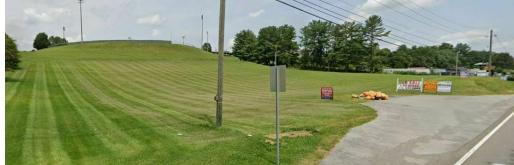

### **PROPERTY DESCRIPTION**

Prime 1.55 acre commerical lot on Lee Hwy in Bristol Virginia just .700 feet from the Target shopping center and 1.1 miles from Wal-Mart and many other other Exit 7 retailers and restaurants. This lot has over 320 feet of road frontage on Lee Highway and is on the corner of Battle Hill Drive just below John Battle High School. Conveniently located to I-81 exits 7 and 10. Traffic count is 8,200 CPD.