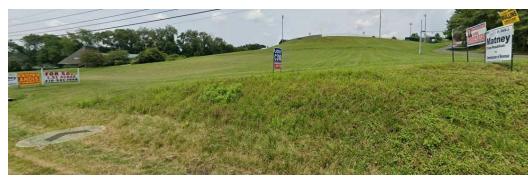

### **PROPERTY DESCRIPTION**

Prime 1.55 acre commerical lot on Lee Hwy in Bristol Virginia just .700 feet from the Target shopping center and 1.1 miles from Wal-Mart and many other other Exit 7 retailers and restaurants. This lot has over 320 feet of road frontage on Lee Highway and is on the corner of Battle Hill Drive just below John Battle High School. Conveniently located to I-81 exits 7 and 10. Traffic count is 8,200 CPD.