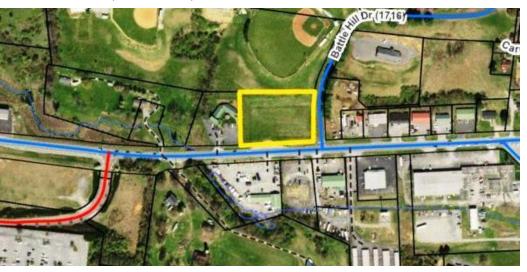

### **PROPERTY DESCRIPTION**

Prime 1.55 acre commerical lot on Lee Hwy in Bristol Virginia just .700 feet from the Target shopping center and 1.1 miles from Wal-Mart and many other other Exit 7 retailers and restaurants. This lot has over 320 feet of road frontage on Lee Highway and is on the corner of Battle Hill Drive just below John Battle High School. Conveniently located to I-81 exits 7 and 10. Traffic count is 8,200 CPD.