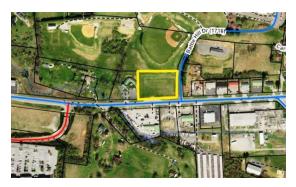

### **PROPERTY DESCRIPTION**

Prime 1.55 acre commerical lot on Lee Hwy in Bristol Virginia just .700 feet from the Target shopping center and 1.1 miles from Wal-Mart and many other other Exit 7 retailers and restaurants. This lot has over 320 feet of road frontage on Lee Highway and is on the corner of Battle Hill Drive just below John Battle High School. Conveniently located to I-81 exits 7 and 10. Traffic count is 8,200 CPD.