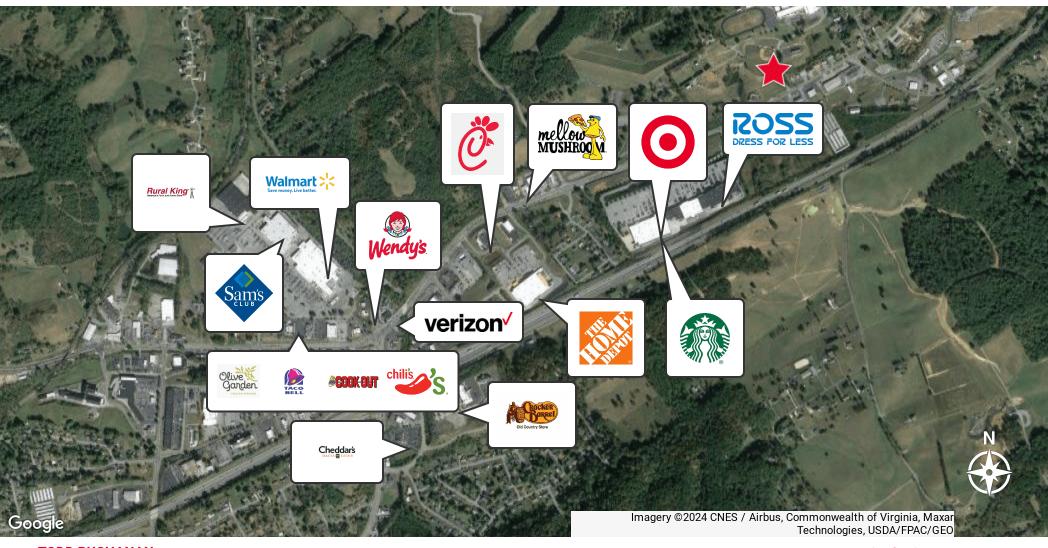

### **PROPERTY DESCRIPTION**

Prime 1.55 acre commerical lot on Lee Hwy in Bristol Virginia just .700 feet from the Target shopping center and 1.1 miles from Wal-Mart and many other other Exit 7 retailers and restaurants. This lot has over 320 feet of road frontage on Lee Highway and is on the corner of Battle Hill Drive just below John Battle High School. Conveniently located to I-81 exits 7 and 10. Traffic count is 8,200 CPD.