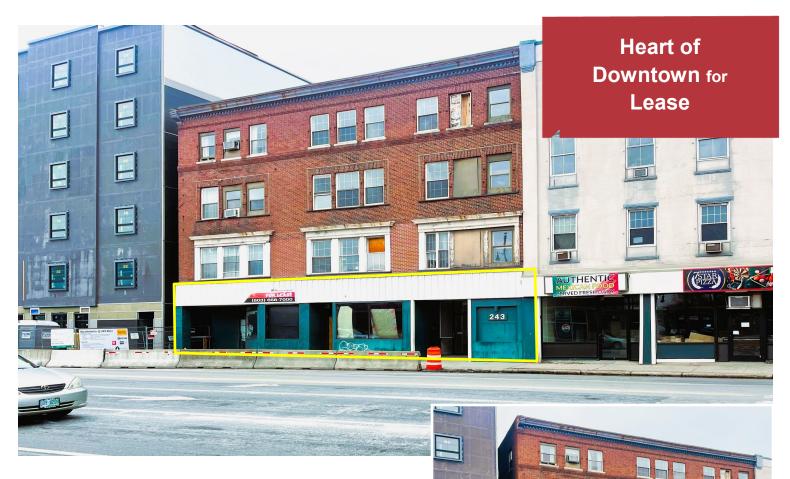

## 245-247 Main Street

## Nashua NH

## **Property Features**

- Total Available 8,330± SF
- Highly visible in Downtown Location
- 19,000 Vehicle Per Day
- Various allowable uses
- Easy Access to major roads

Lease Rate: \$6.00 PSF NNN

(\$1.50 PSF w/ Nets added)

## **Nick Ackerman**

603 657 1922 nackerman@nainorwoodgroup.com

116 South River Road Bedford NH 03110 +1 603 668 7000 nainorwoodgroup.com

Best deal in Nashua. Great location right in the heart of downtown Nashua. With 19,000 vehicles per day passing by this location, you'd be hard-pressed to find a retail space available in Nashua with more street activity. Space is currently vacant and available for immediate occupation. All interior walls have been opened up so the space is wide open from front to back. Past uses include restaurant, bar, club, retail store. Space is divisible.