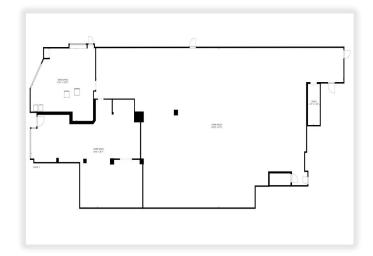

## **Property Features**

- Total Available 8,330± SF
- Highly visible in Downtown Location
- 19,000 Vehicle Per Day
- Various allowable uses
- Easy Access to major roads

Lease Rate: \$6.00 PSF NNN

(\$1.50 PSF w/ Nets added)

## **Nick Ackerman**

603 657 1922 nackerman@nainorwoodgroup.com

116 South River Road Bedford NH 03110 +1 603 668 7000 nainorwoodgroup.com

Best deal in Nashua. Great location right in the heart of downtown Nashua. With 19,000 vehicles per day passing by this location, you'd be hard-pressed to find a retail space available in Nashua with more street activity. Space is currently vacant and available for immediate occupation. All interior walls have been opened up so the space is wide open from front to back. Past uses include restaurant, bar, club, retail store. Space is divisible.