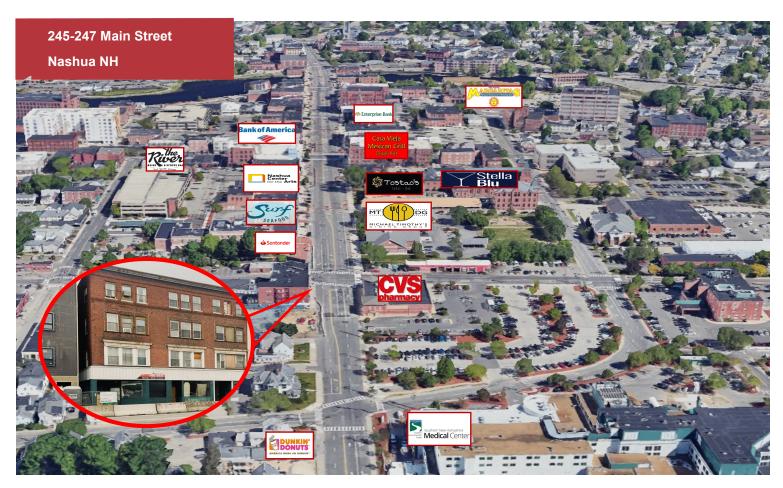

## 245-247 Main Street

## Nashua NH

## **Nick Ackerman**

603 657 1922 nackerman@nainorwoodgroup.com

116 South River Road Bedford NH 03110 +1 603 668 7000 nainorwoodgroup.com

Best deal in Nashua. Great location right in the heart of downtown Nashua. With 19,000 vehicles per day passing by this location, you'd be hard-pressed to find a retail space available in Nashua with more street activity. Space is currently vacant and available for immediate occupation. All interior walls have been opened up so the space is wide open from front to back. Past uses include restaurant, bar, club, retail store. Space is divisible.