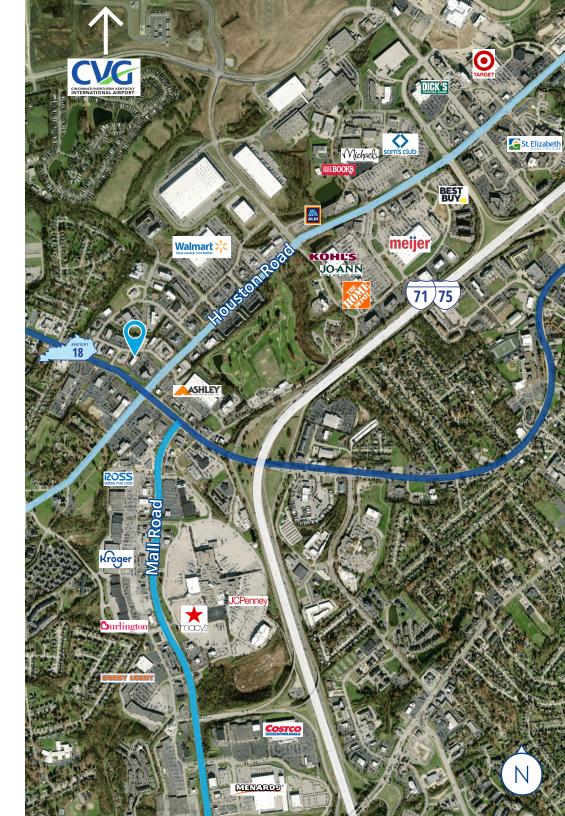

## **Property Highlights**

- Space available in the heart of Florence
  - 2,322 SF
  - 2,400 SF Medical build out. Currently occupied but can be available (Please do not access space)
- Well-positioned at the intersection of SR 18 and Houston Rd.
- Easy access to the site along with proximity to I-75/71
- Outstanding daytime population over 76,000 in a 3-mile radius
- Numerous nearby amenities and traffic drivers
- High traffic count along SR 18 37,992 ADT