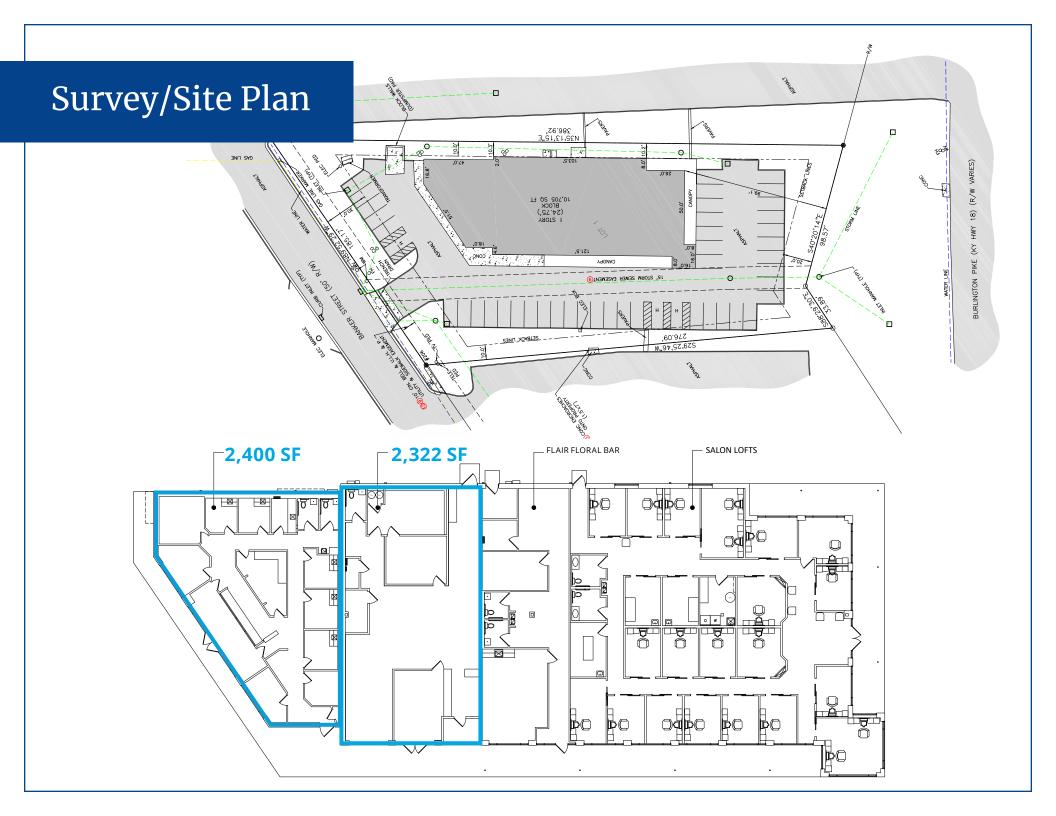

## **Property Highlights**

- Space available in the heart of Florence
  - 2,322 SF
  - 2,400 SF Medical build out. Currently occupied but can be available (Please do not access space)
- Well-positioned at the intersection of SR 18 and Houston Rd.
- Easy access to the site along with proximity to I-75/71
- Outstanding daytime population over 76,000 in a 3-mile radius
- Numerous nearby amenities and traffic drivers
- High traffic count along SR 18 37,992 ADT