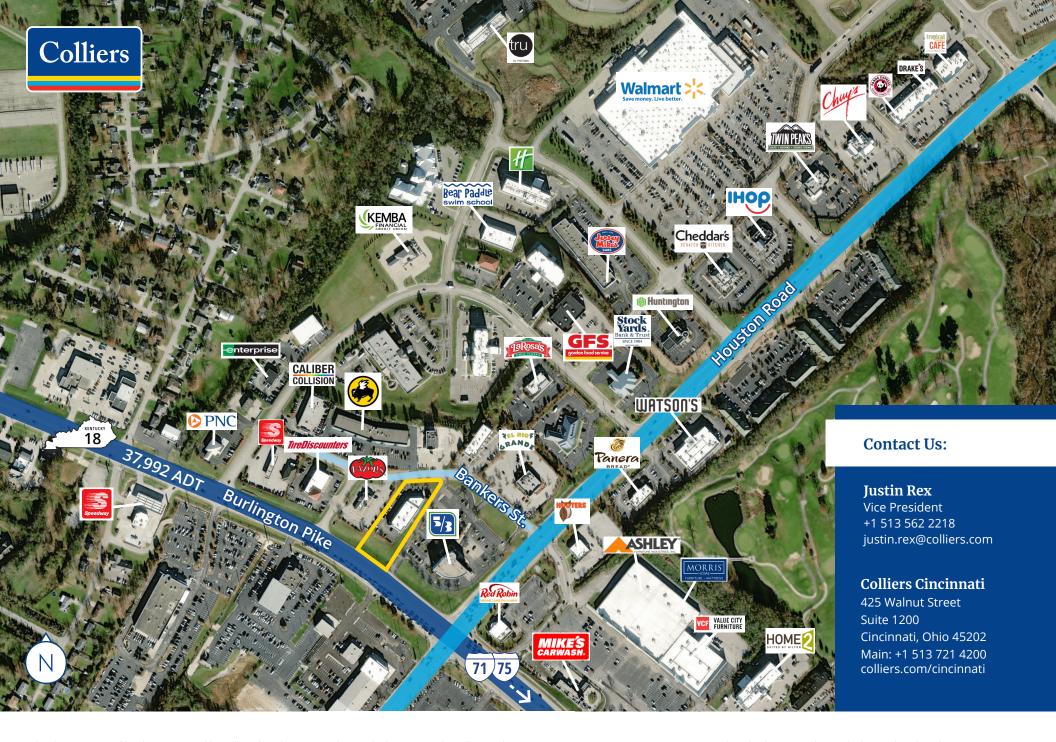

## **Retail** | For Lease

## **Property Highlights**

- Space available in the heart of Florence
  - 2,322 SF
  - 2,400 SF Medical build out. Currently occupied but can be available (Please do not access space)
- Well-positioned at the intersection of SR 18 and Houston Rd.
- Easy access to the site along with proximity to I-75/71
- Outstanding daytime population over 76,000 in a 3-mile radius
- Numerous nearby amenities and traffic drivers
- High traffic count along SR 18 37,992 ADT