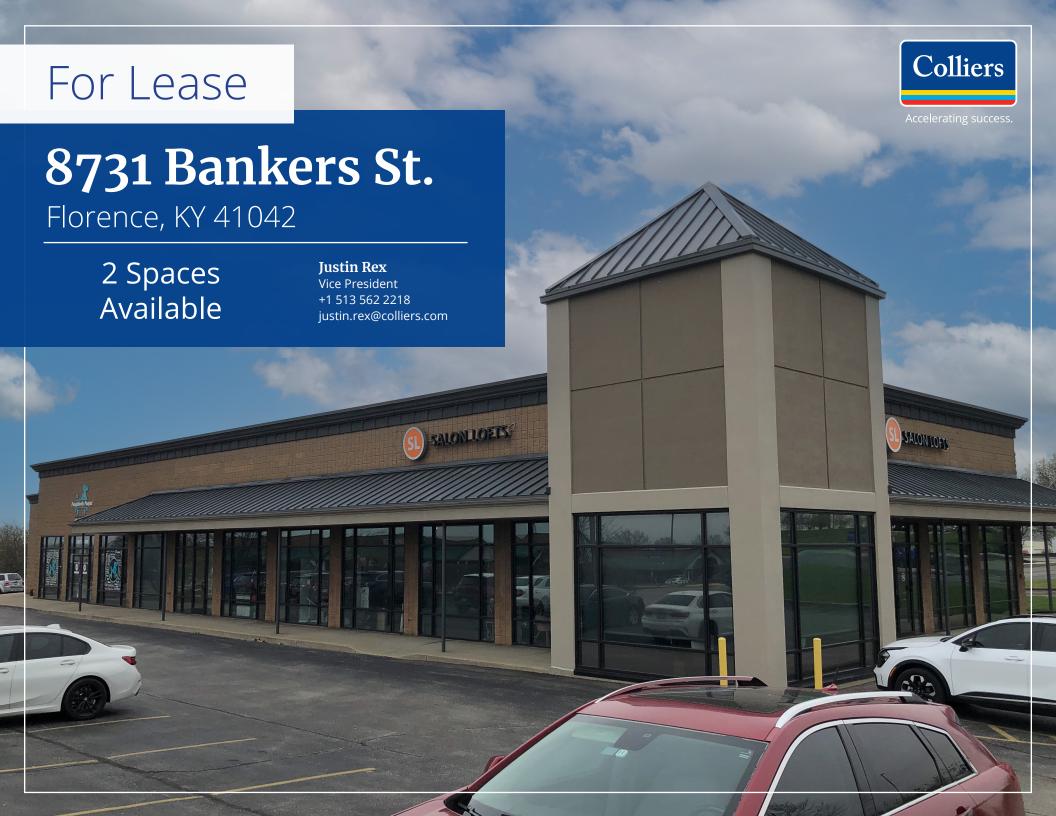

## **Retail** | For Lease

## **Property Highlights**

- Space available in the heart of Florence
  - 2,322 SF
  - 2,400 SF Medical build out. Currently occupied but can be available (Please do not access space)
- Well-positioned at the intersection of SR 18 and Houston Rd.
- Easy access to the site along with proximity to I-75/71
- Outstanding daytime population over 76,000 in a 3-mile radius
- Numerous nearby amenities and traffic drivers
- High traffic count along SR 18 37,992 ADT