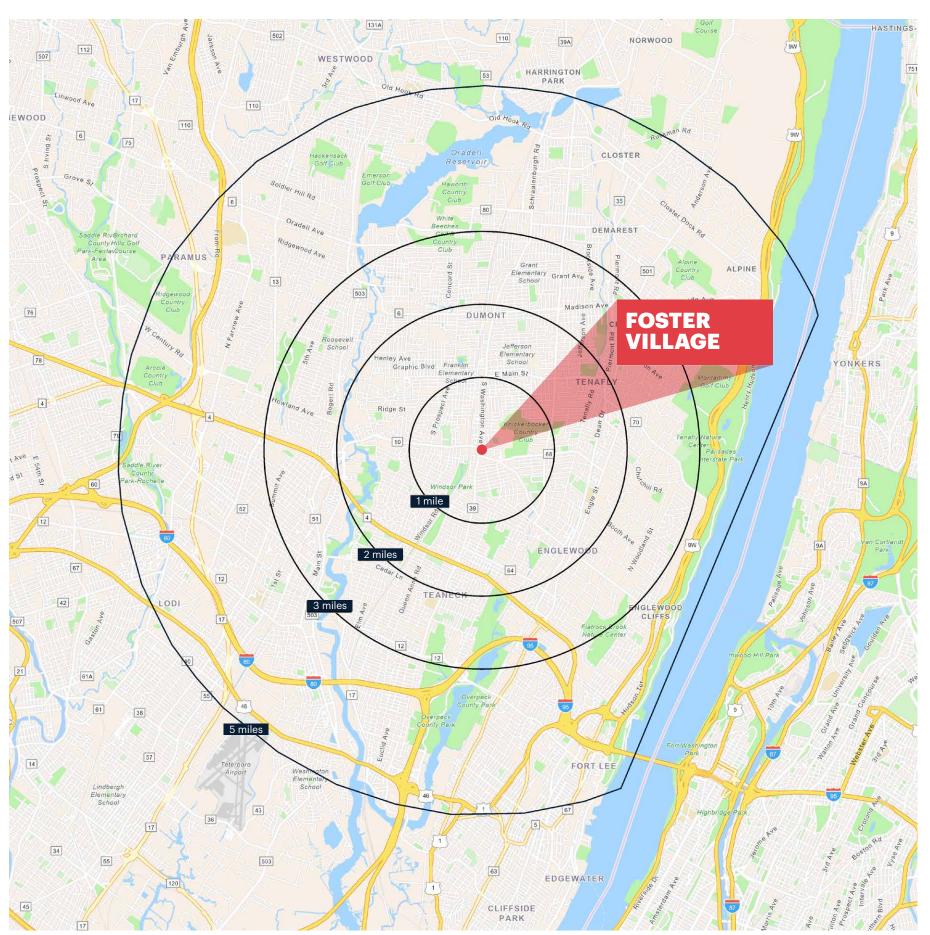

## **DENSELY POPULATED W/ HIGH INCOMES**

## **POPULATION**

| 1 mile  | 28,591  |
|---------|---------|
| 2 miles | 98,561  |
| 3 miles | 188,226 |
| 5 miles | 450,657 |

## **MEDIAN HOUSEHOLD INCOME**

| 1 mile  | \$120,363 |
|---------|-----------|
| 2 miles | \$119,972 |
| 3 miles | \$124,857 |
| 5 miles | \$110,532 |

## **AVERAGE HOUSEHOLD INCOME**

| 1 mile  | \$157,722 |
|---------|-----------|
| 2 miles | \$164,327 |
| 3 miles | \$172,232 |
| 5 miles | \$155,076 |

## **TOTAL HOUSEHOLDS**

| 1 mile  | 9,273   |
|---------|---------|
| 2 miles | 33,685  |
| 3 miles | 66,409  |
| 5 miles | 170.670 |

## **TOTAL BUSINESSES**

| 1 mile  | 744    |
|---------|--------|
| 2 miles | 3,521  |
| 3 miles | 7,305  |
| 5 miles | 19,857 |

## **TOTAL EMPLOYEES**

| 1 mile  | 5,675   |
|---------|---------|
| 2 miles | 39,268  |
| 3 miles | 78,982  |
| 5 miles | 226.560 |

## % OF COLLEGE GRADUATES

| 1 mile  | 45.0% |
|---------|-------|
| 2 miles | 50.0% |
| 3 miles | 54.0% |
| 5 miles | 54.0% |

<sup>\*2024</sup> estimates