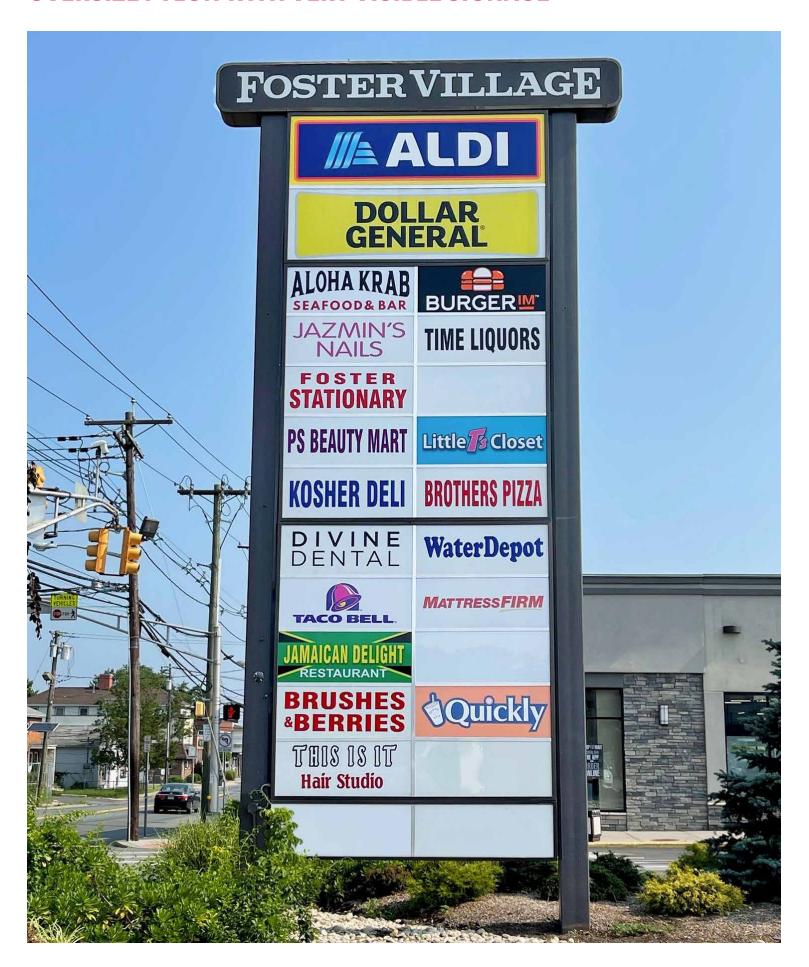

## **CO-TENANTS**

Aldi, Dollar General, Taco Bell, Bomb Burger, Urgent Care, WingStop, Shah's Halal, and Mattress Firm, Eat Well Modern Buffet

## **SITE ATTRIBUTES**

- Great surface parking
- Great access situated between 2 traffic lights
- At the intersection of South Washington Ave, Teaneck Road, New Bridge Road, & Liberty Road
- Walk Score® "Very Walkable"
- Pylon signage available

## **OVERSIZE PYLON WITH VERY VISIBLE SIGNAGE**