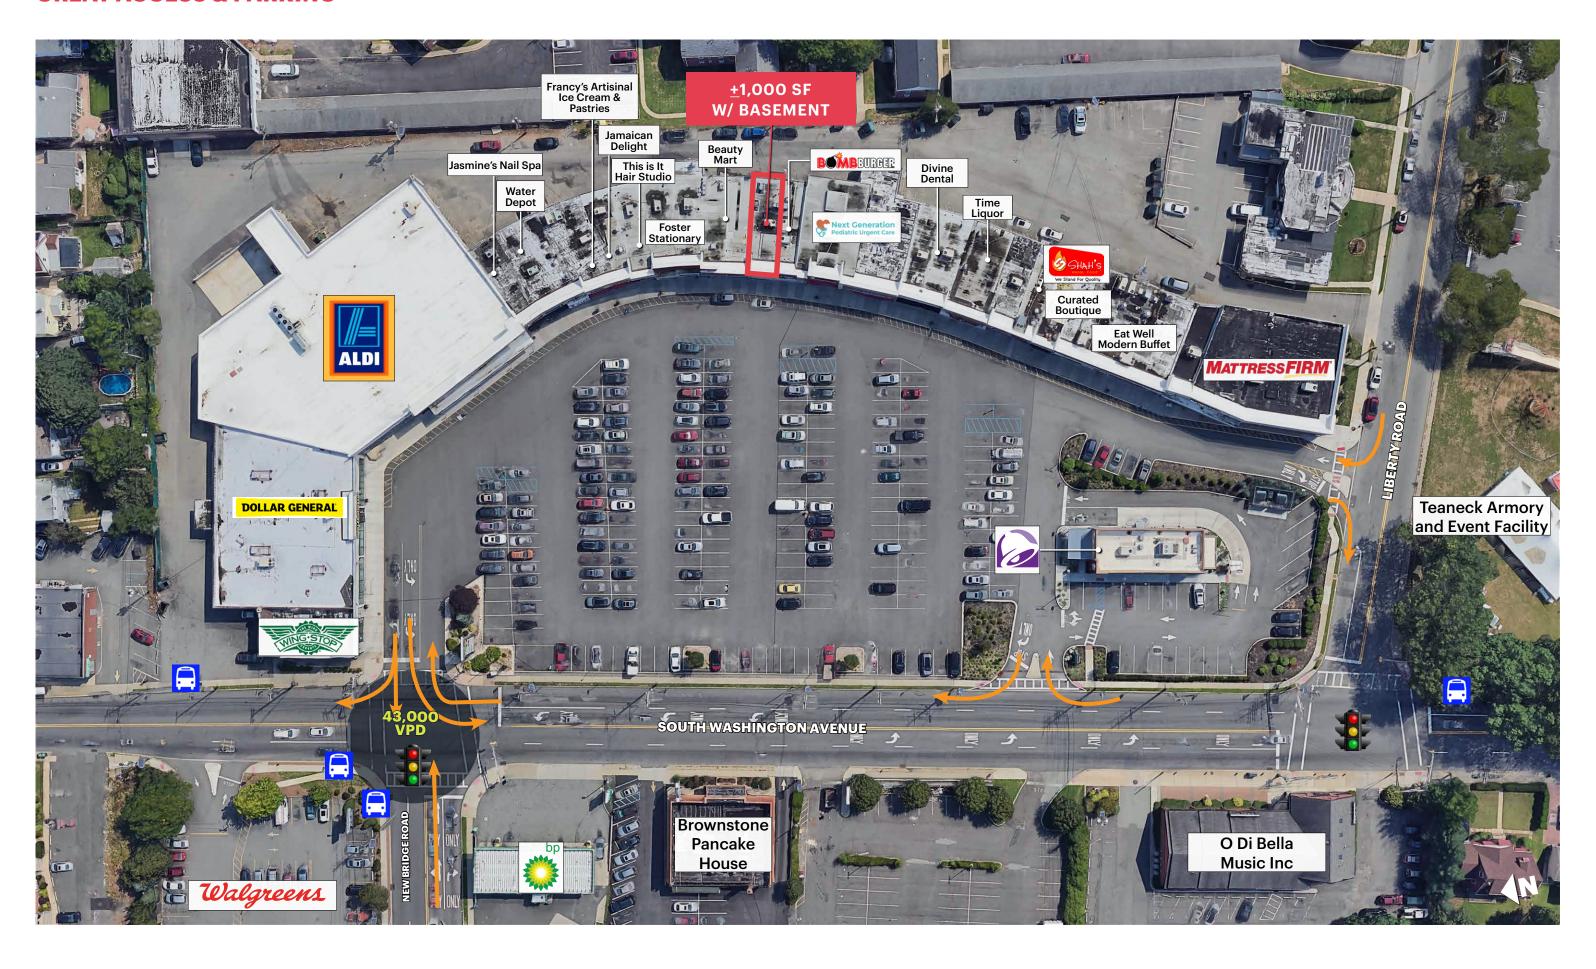

## **SPACE AVAILABLE**

±1,000 SF Former Restaurant with basement

#### **TRAFFIC COUNT**

Combined traffic count of 43,000 VPD at Intersection of S. Washington Ave & New Bridge Road

- 19,178 VPD on S. Washington Ave
- 27,266 VPD on New Bridge Road

## **SITE ATTRIBUTES**

- Great surface parking
- Great access situated between 2 traffic lights
- At the intersection of South Washington Ave, Teaneck Road, New Bridge Road, & Liberty Road
- Walk Score® "Very Walkable"
- Pylon signage available

## **GREAT ACCESS & PARKING**

## **OVERSIZE PYLON WITH VERY VISIBLE SIGNAGE**