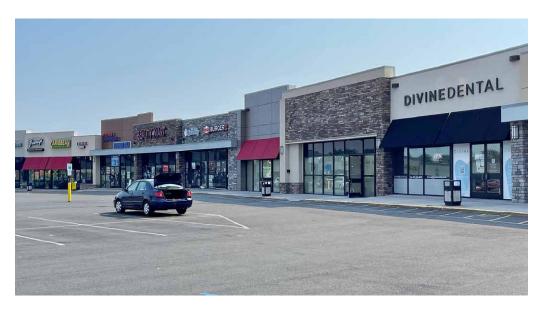

## **CO-TENANTS**

Aldi, Dollar General, Taco Bell, Bomb Burger, Urgent Care, WingStop, Shah's Halal, and Mattress Firm, Eat Well Modern Buffet

## **SITE ATTRIBUTES**

- Great surface parking
- Great access situated between 2 traffic lights
- At the intersection of South Washington Ave, Teaneck Road, New Bridge Road, & Liberty Road
- Walk Score® "Very Walkable"
- Pylon signage available