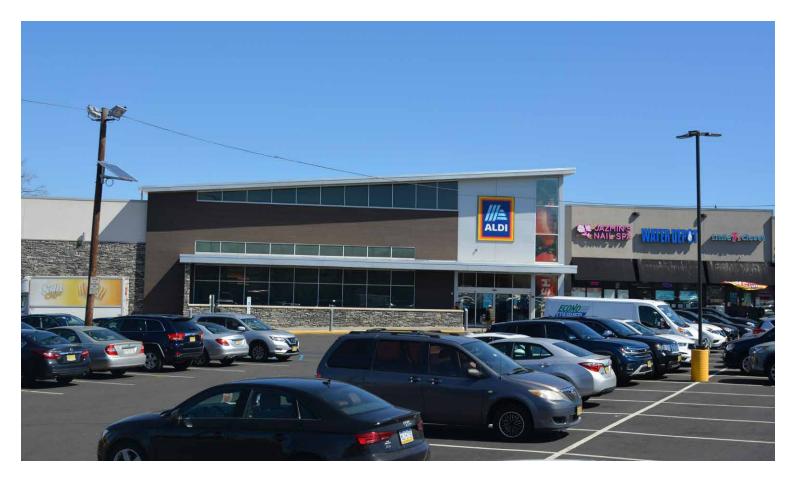

## **CO-TENANTS**

Aldi, Dollar General, Taco Bell, Bomb Burger, Urgent Care, WingStop, Shah's Halal, and Mattress Firm, Eat Well Modern Buffet

## **SITE ATTRIBUTES**

- Great surface parking
- Great access situated between 2 traffic lights
- At the intersection of South Washington Ave, Teaneck Road, New Bridge Road, & Liberty Road
- Walk Score® "Very Walkable"
- Pylon signage available