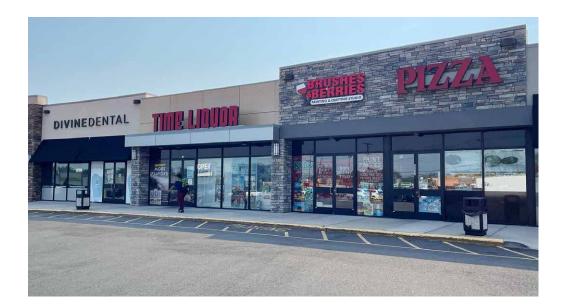

## **SITE ATTRIBUTES**

- Great surface parking
- Great access situated between 2 traffic lights
- At the intersection of South Washington Ave, Teaneck Road, New Bridge Road, & Liberty Road
- Walk Score® "Very Walkable"
- Pylon signage available

## **GREAT ACCESS & PARKING**