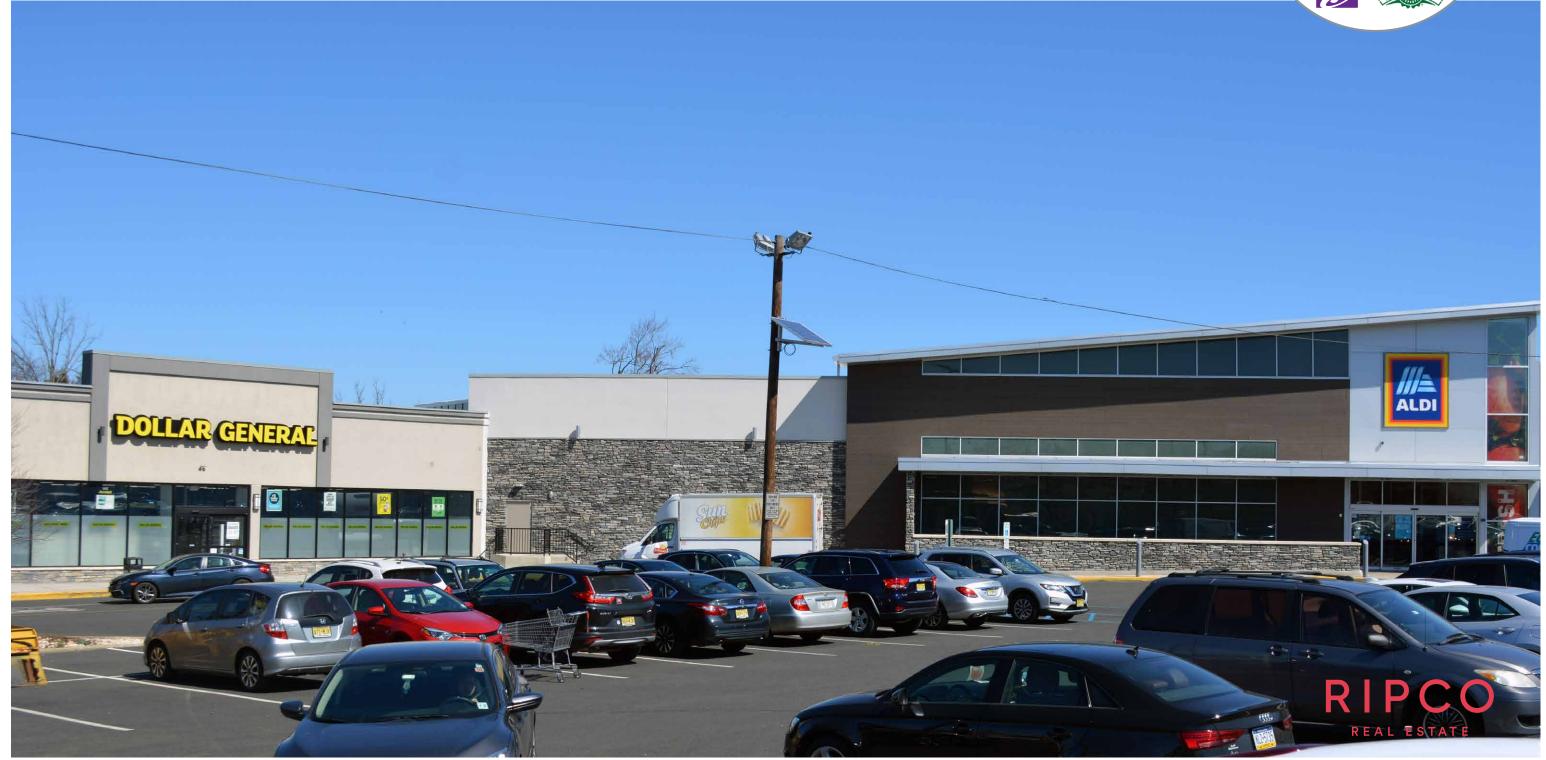

# FOSTER VILLAGE SHOPPING CENTER

S. Washington Avenue and New Bridge Road

**415-495 SOUTH WASHINGTON AVENUE** 

BERGENFIELD | NEW JERSEY

Former
Restaurant
±1,000 SF
w/Basement
Join

## **CO-TENANTS**

Aldi, Dollar General, Taco Bell, Bomb Burger, Urgent Care, WingStop, Shah's Halal, and Mattress Firm, Eat Well Modern Buffet