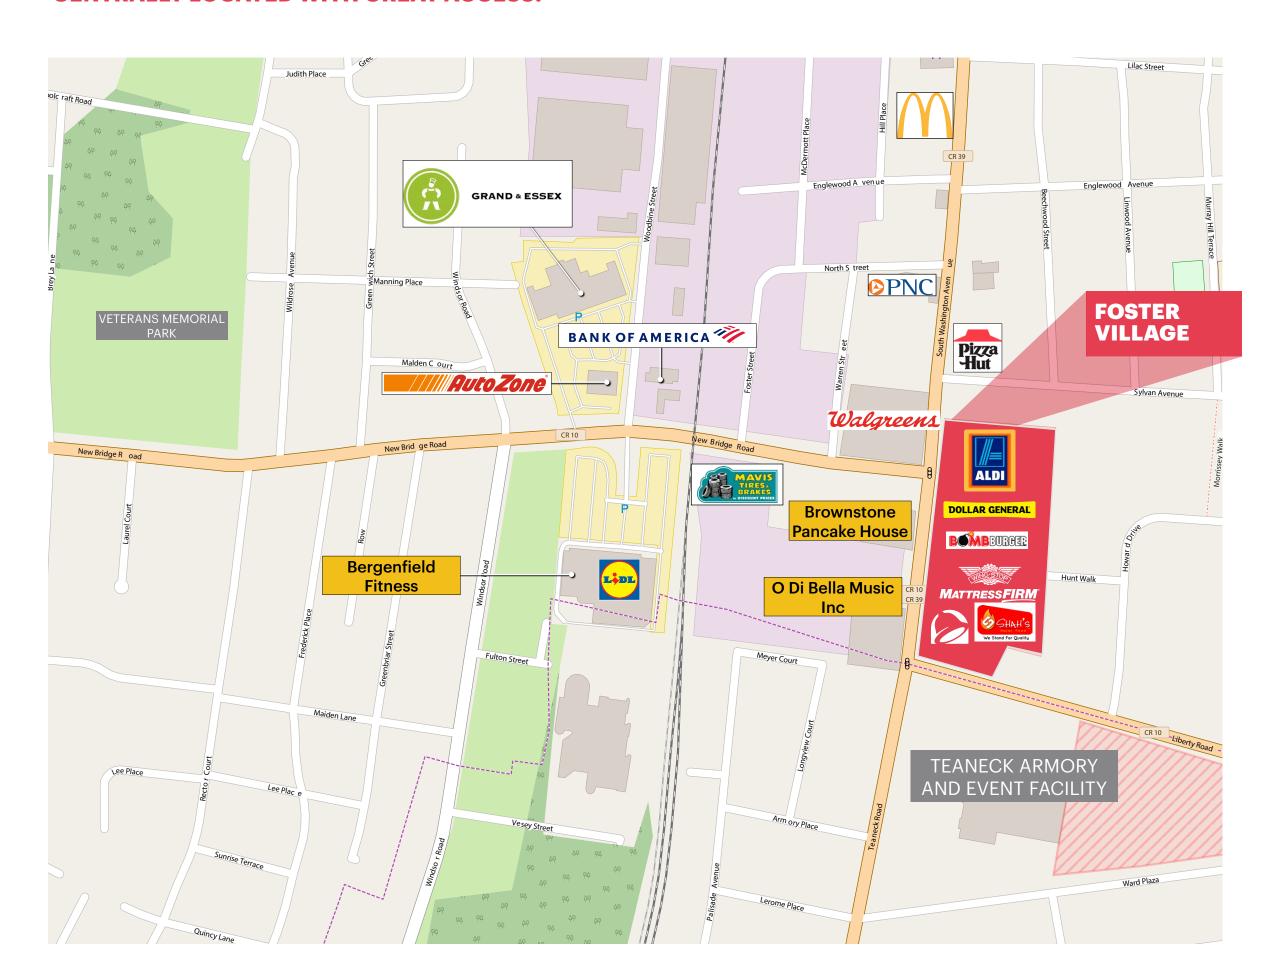

## **CENTRALLY LOCATED WITH GREAT ACCESS!**

## **CO-TENANTS**

Aldi, Dollar General, Taco Bell, Bomb Burger, Urgent Care, WingStop, Shah's Halal, and Mattress Firm, Eat Well Modern Buffet

## **SITE ATTRIBUTES**

- Great surface parking
- Great access situated between 2 traffic lights
- At the intersection of South Washington Ave, Teaneck Road, New Bridge Road, & Liberty Road
- Walk Score® "Very Walkable"
- Pylon signage available