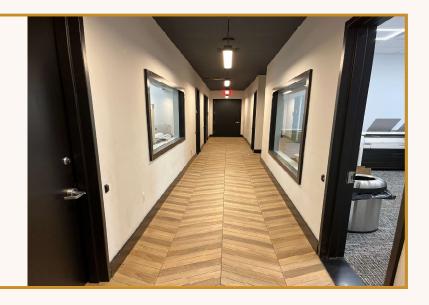

#### Modern Design

The newly renovated hallways and offices are spacious and modern, featuring bright lighting, sleek finishes, and large windows that create an open, welcoming atmosphere. The high-quality flooring and contemporary design provide a polished, professional environment.