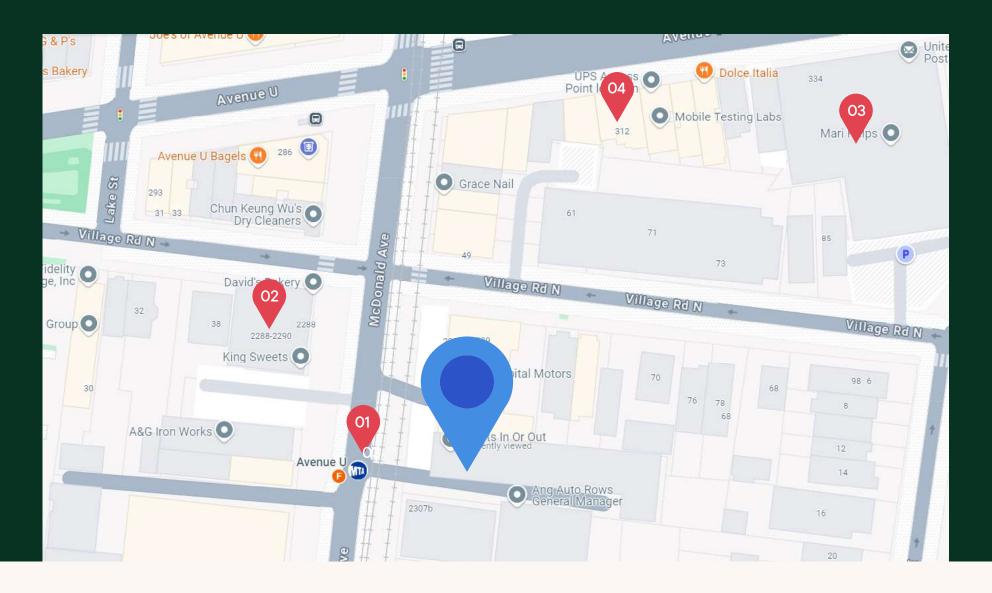

Direct public transportation

Nearby: 01 Public Transportation

O2 Bakery and Sweets

O3 Post Office