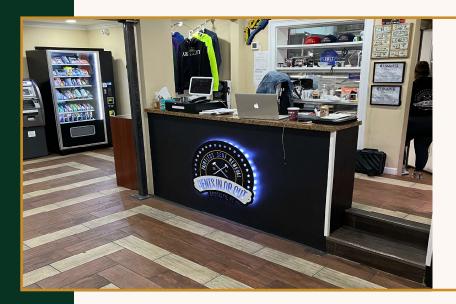

#### Spacious Entrance

The entrance features a modern, well-lit space with a sleek reception prominently displayed, creating a welcoming first impression. The room icontains practical amenities such as a vending machine and ATM, ensuring convenience for visitors.