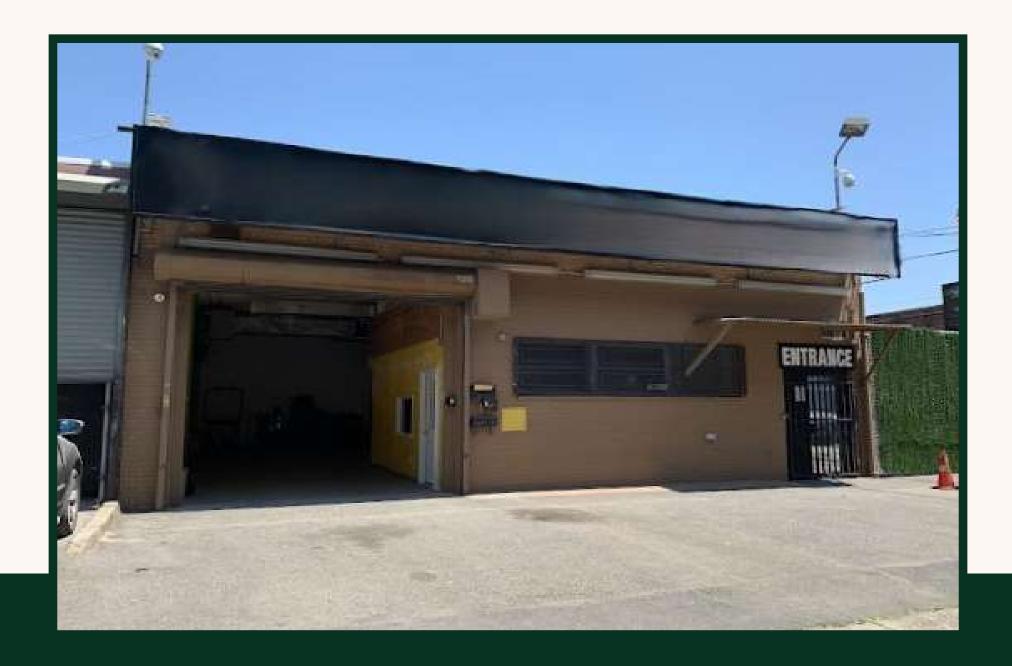

## About This Building

Discover a premier industrial opportunity at 2299 McDonald Ave, Brooklyn! This 9,500 SF property offers 1,800 SF of modern office space, soaring 13.5-ft ceilings, two convenient drive-ins, a loading dock, and ample parking. Situated on an expansive 11,000 SF lot in a sought-after Brooklyn location, this property is ideal for businesses looking to enhance operations with efficient logistics and state-of-the-art facilities. Conveniently located near public transportation, this building ensures easy access for employees and clients alike. Whether you need space for warehousing, distribution, or manufacturing, this versatile building has it all. Don't miss out on this exceptional opportunity—contact us for more details and to schedule a viewing!

### **Drive-In Parking**

Experience the convenience of spacious indoor parking in this newly renovated facility. The modern, well-lit area offers ample space for secure, hassle-free parking, ensuring easy access to the building at all times.