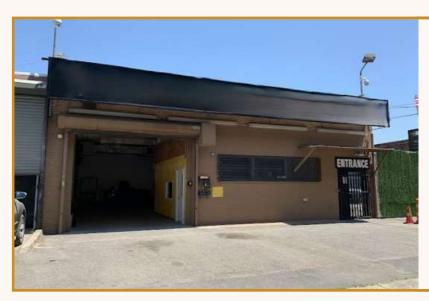

#### **Outdoor Parking**

Generous, spacious outdoor parking area, perfectly situated in a high-traffic commercial location. This well-maintained lot offers easy access and a practical solution for both customers and employees in this busy, heavily trafficked location.