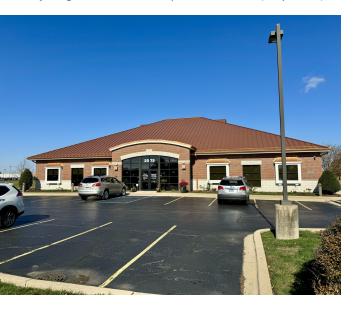

#### **PROPERTY OVERVIEW**

Prime 4,000± SF medical/office suite located just off Rt 30 and along Wiesbrook Rd in Oswego. Unit is zoned B-3 Commercial Service Wholesale District permitting a wide range of office, medical, and retail uses. The neighboring unit in the building is a long established Optometrist and immediately adjacent to the east is the Best Western of Oswego. Strong area demographics. Located one lot away from the newly approved "DeVille Manor" independent senior living apartments. Unit is equipped with geothermal heating and cooling, drastically reducing utility costs. Monument signage available on both Wiesbrook and Rt 30. Rental abatement is negotiable for qualified tenant.