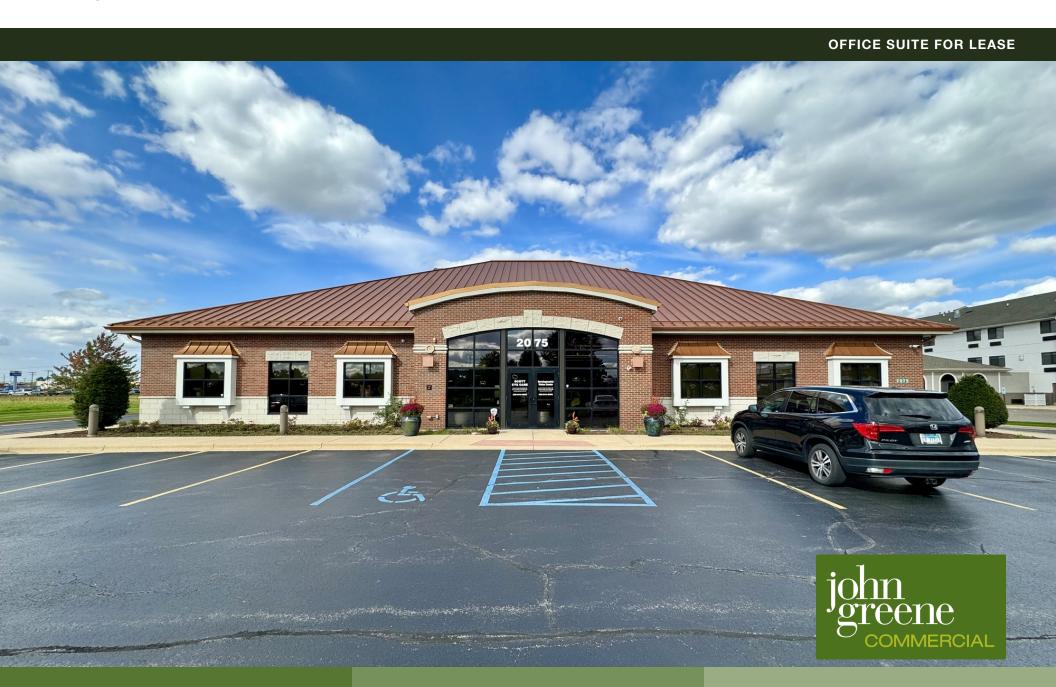

# 2073 - 2075 Wiesbrook Drive

Oswego, IL 60543

### **2073 - 2075 Wiesbrook Drive** | Oswego, IL 60543

OFFICE SUITE FOR LEASE

john greene Commercial | 1311 S Route 59, Naperville, IL 60564 | 630.229.2290

#### **PROPERTY OVERVIEW**

Prime 4,000± SF medical/office suite located just off Rt 30 and along Wiesbrook Rd in Oswego. Unit is zoned B-3 Commercial Service Wholesale District permitting a wide range of office, medical, and retail uses. The neighboring unit in the building is a long established Optometrist and immediately adjacent to the east is the Best Western of Oswego. Strong area demographics. Located one lot away from the newly approved "DeVille Manor" independent senior living apartments. Unit is equipped with geothermal heating and cooling, drastically reducing utility costs. Monument signage available on both Wiesbrook and Rt 30. Rental abatement is negotiable for qualified tenant.