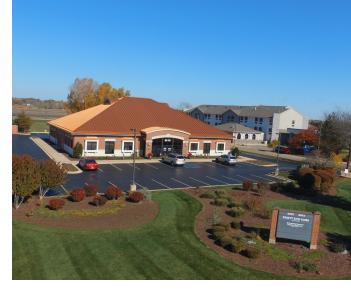

#### **PROPERTY OVERVIEW**

Prime 4,000± SF medical/office suite located just off Rt 30 and along Wiesbrook Rd in Oswego. Unit is zoned B-3 Commercial Service Wholesale District permitting a wide range of office, medical, and retail uses. The neighboring unit in the building is a long established Optometrist and immediately adjacent to the east is the Best Western of Oswego. Strong area demographics. Located one lot away from the newly approved "DeVille Manor" independent senior living apartments. Unit is equipped with geothermal heating and cooling, drastically reducing utility costs. Monument signage available on both Wiesbrook and Rt 30. Rental abatement is negotiable for qualified tenant.