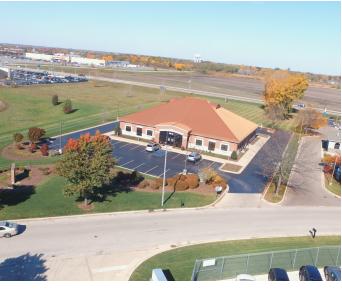

#### **PROPERTY OVERVIEW**

Prime 4,000± SF medical/office suite located just off Rt 30 and along Wiesbrook Rd in Oswego. Unit is zoned B-3 Commercial Service Wholesale District permitting a wide range of office, medical, and retail uses. The neighboring unit in the building is a long established Optometrist and immediately adjacent to the east is the Best Western of Oswego. Strong area demographics. Located one lot away from the newly approved "DeVille Manor" independent senior living apartments. Unit is equipped with geothermal heating and cooling, drastically reducing utility costs. Monument signage available on both Wiesbrook and Rt 30. Rental abatement is negotiable for qualified tenant.