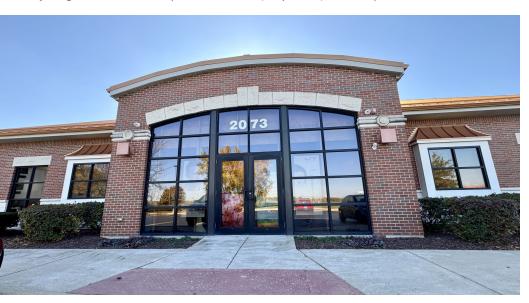

#### **PROPERTY OVERVIEW**

Prime 4,000± SF medical/office suite located just off Rt 30 and along Wiesbrook Rd in Oswego. Unit is zoned B-3 Commercial Service Wholesale District permitting a wide range of office, medical, and retail uses. The neighboring unit in the building is a long established Optometrist and immediately adjacent to the east is the Best Western of Oswego. Strong area demographics. Located one lot away from the newly approved "DeVille Manor" independent senior living apartments. Unit is equipped with geothermal heating and cooling, drastically reducing utility costs. Monument signage available on both Wiesbrook and Rt 30. Rental abatement is negotiable for qualified tenant.