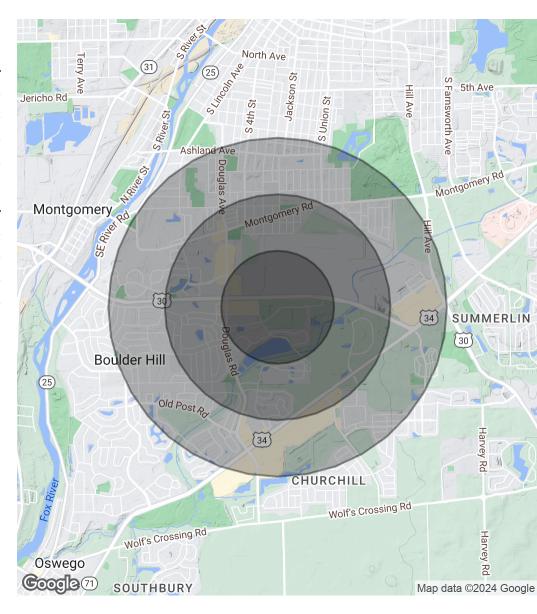

### **OFFICE SUITE FOR LEASE**

john greene Commercial | 1311 S Route 59, Naperville, IL 60564 | 630.229.2290

| POPULATION           | 0.5 MILES | 1 MILE | 1.5 MILES |
|----------------------|-----------|--------|-----------|
| Total Population     | 1,624     | 8,548  | 23,589    |
| Average Age          | 30.6      | 31.6   | 32.7      |
| Average Age (Male)   | 33.1      | 33.4   | 34.2      |
| Average Age (Female) | 29.3      | 30.9   | 31.8      |

| HOUSEHOLDS & INCOME | 0.5 MILES | 1 MILE    | 1.5 MILES |
|---------------------|-----------|-----------|-----------|
| Total Households    | 715       | 3,331     | 8,220     |
| # of Persons per HH | 2.3       | 2.6       | 2.9       |
| Average HH Income   | \$76,443  | \$75,311  | \$77,865  |
| Average House Value | \$175,921 | \$183,167 | \$186,813 |

<sup>\*</sup> Demographic data derived from 2020 ACS - US Census

Mike Waseen

Terry Anderson

mikewaseen@johngreenecommercial.com

TerryAnderson@johngreeneRealtor.com

630.360.1196

630.294.6378