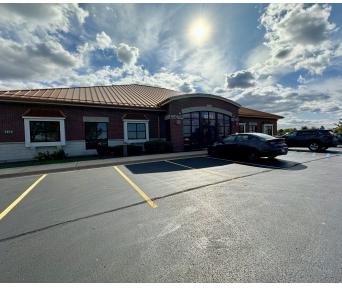

#### **PROPERTY OVERVIEW**

Prime 4,000± SF medical/office suite located just off Rt 30 and along Wiesbrook Rd in Oswego. Unit is zoned B-3 Commercial Service Wholesale District permitting a wide range of office, medical, and retail uses. The neighboring unit in the building is a long established Optometrist and immediately adjacent to the east is the Best Western of Oswego. Strong area demographics. Located one lot away from the newly approved "DeVille Manor" independent senior living apartments. Unit is equipped with geothermal heating and cooling, drastically reducing utility costs. Monument signage available on both Wiesbrook and Rt 30. Rental abatement is negotiable for qualified tenant.