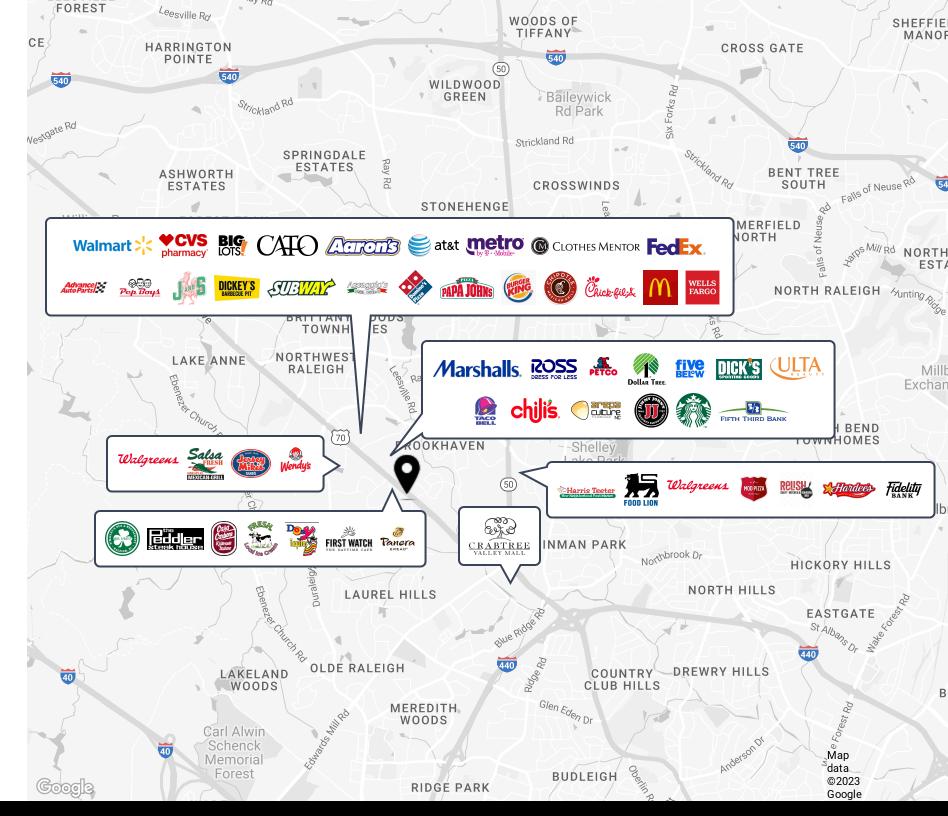

### Office space available for lease in a highly visible building on Glenwood Avenue

- Flexible floor plans up to a full floor of 13,181 sf
- Monument signage opportunity on Glenwood Avenue
- Signalized intersection with dual entry points
- 24/7 building access
- Located near Pleasant Valley Shopping Center and numerous other amenities
- Conveniently located, with quick access to I-440 and I-540