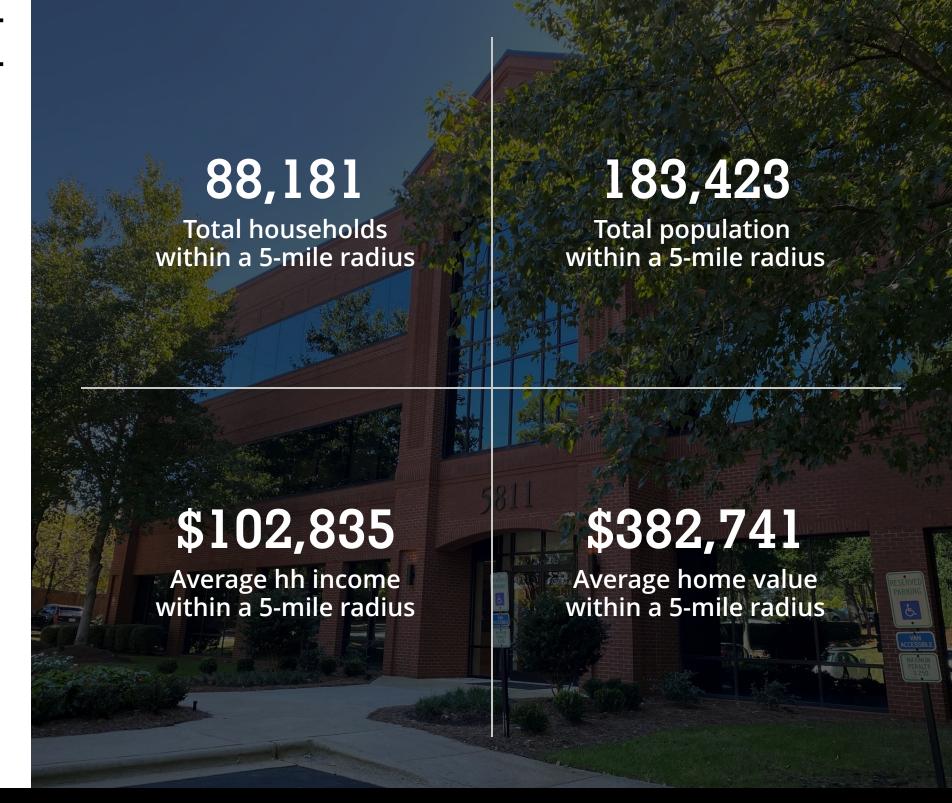

811 Glenwood Avenue, Raleigh, NC 27612



### Property highlights

### Office space available for lease in a highly visible building on Glenwood Avenue

- Flexible floor plans up to a full floor of 13,181 sf
- Monument signage opportunity on Glenwood Avenue
- Signalized intersection with dual entry points
- 24/7 building access
- Located near Pleasant Valley Shopping Center and numerous other amenities
- Conveniently located, with quick access to I-440 and I-540

### **Offering Summary**

| Lease Rate:    | \$23.50/sf, Full Service |
|----------------|--------------------------|
| Building Size: | 37,401 sf                |
| Available SF:  | 4,610 - 13,181 sf        |
| Parking Ratio: | 5.10/1,000 sf            |





## First Floor Plan



# Second Floor Plan



## Third Floor Plan







## Gallery







### 2811 GLENWOOD AVENUE Avison Young - Raleigh-Durham 919 785 3434 5440 Wade Park Boulevard, Suite 200 | Raleigh, NC 27607 © 2024. Avison Young - Raleigh-Durham. Information contained herein was obtained from sources deemed reliable and, while thought to be correct, have not been verified. Avison Young - Raleigh-Durham does not guarantee the accuracy or completeness of the information presented, nor assumes any responsibility or liability for any errors or omissions therein.

### Let's talk.

### **Michael Vulpis**

Senior Vice President, Office Leasing & Sales D 919 420 1562 michael.vulpis@avisonyoung.com

### **Carlo DiGiorgio**

Senior Vice President, Office Leasing D 919 420 1569 carlo.digiorgio@avisonyoung.com

> AVISON YOUNG