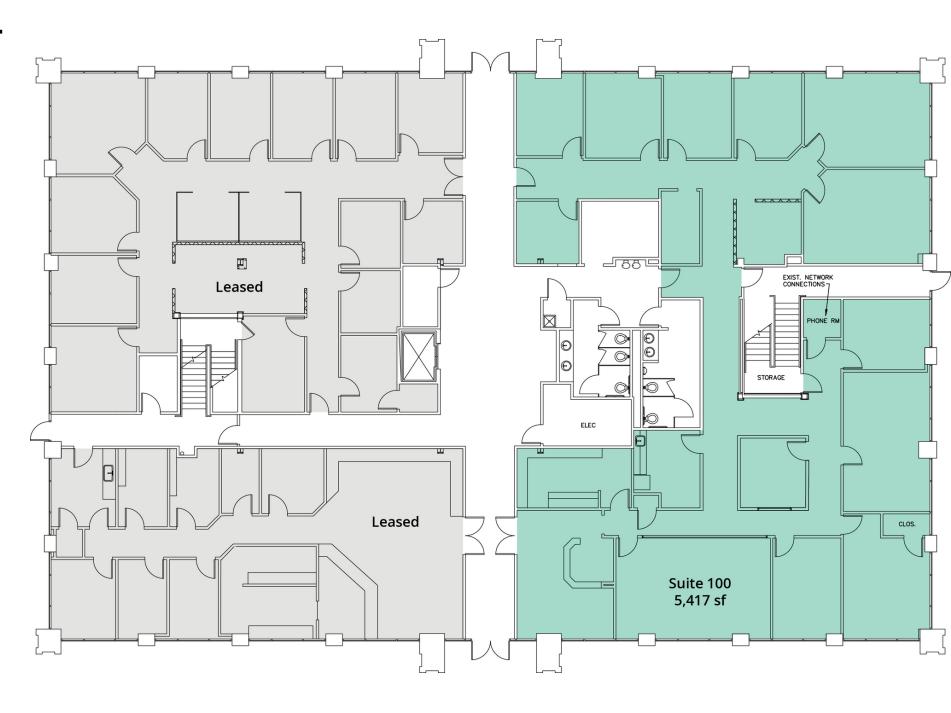

FOR LEASE

### Glenwood Corporate Center

5811 Glenwood Avenue, Raleigh, NC 27612



### Property highlights

### Office space available for lease in a highly visible building on Glenwood Avenue

- Flexible floor plans up to a full floor of 13,181 sf
- Monument signage opportunity on Glenwood Avenue
- Signalized intersection with dual entry points
- 24/7 building access
- Located near Pleasant Valley Shopping Center and numerous other amenities
- Conveniently located, with quick access to I-440 and I-540

### **Offering Summary**

| Lease Rate:    | \$23.50/sf, Full Service |
|----------------|--------------------------|
| Building Size: | 37,401 sf                |
| Available SF:  | 4,610 - 13,181 sf        |
| Parking Ratio: | 5.10/1,000 sf            |





## First Floor Plan



# Second Floor Plan



## Third Floor Plan







## Gallery







### 2811 GLENWOOD AVENUE Avison Young - Raleigh-Durham 919 785 3434 5440 Wade Park Boulevard, Suite 200 | Raleigh, NC 27607 © 2024. Avison Young - Raleigh-Durham. Information contained herein was obtained from sources deemed reliable and, while thought to be correct, have not been verified. Avison Young - Raleigh-Durham does not guarantee the accuracy or completeness of the information presented, nor assumes any responsibility or liability for any errors or omissions therein.

### Let's talk.

### **Michael Vulpis**

Senior Vice President, Office Leasing & Sales D 919 420 1562 michael.vulpis@avisonyoung.com

### **Carlo DiGiorgio**

Senior Vice President, Office Leasing D 919 420 1569 carlo.digiorgio@avisonyoung.com

> A