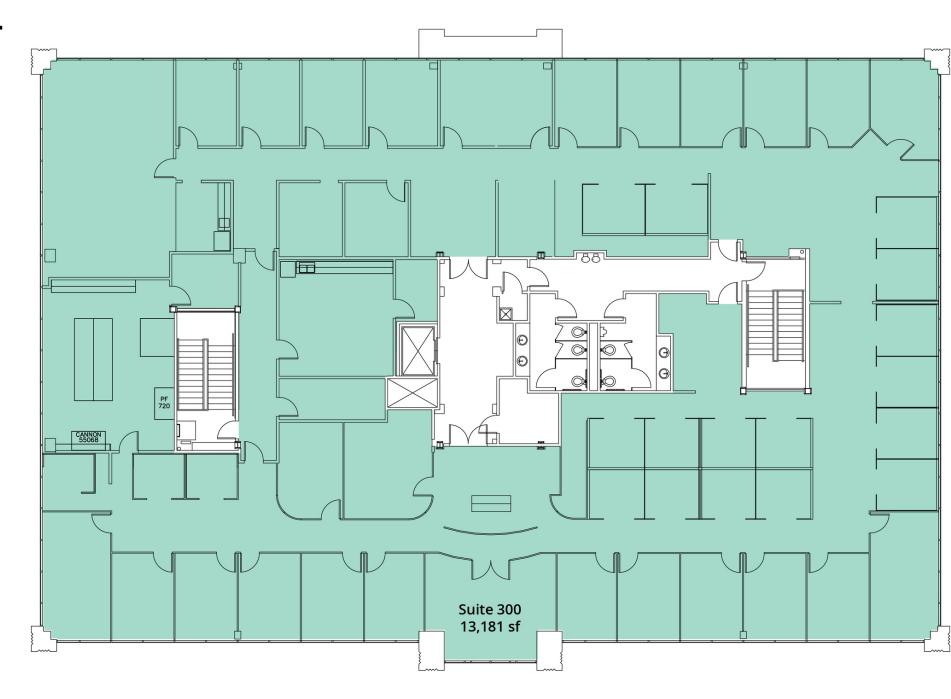

## Third Floor Plan

### **Offering Summary**

| Lease Rate:    | \$23.50/sf, Full Service |
|----------------|--------------------------|
| Building Size: | 37,401 sf                |
| Available SF:  | 4,610 - 13,181 sf        |
| Parking Ratio: | 5.10/1,000 sf            |