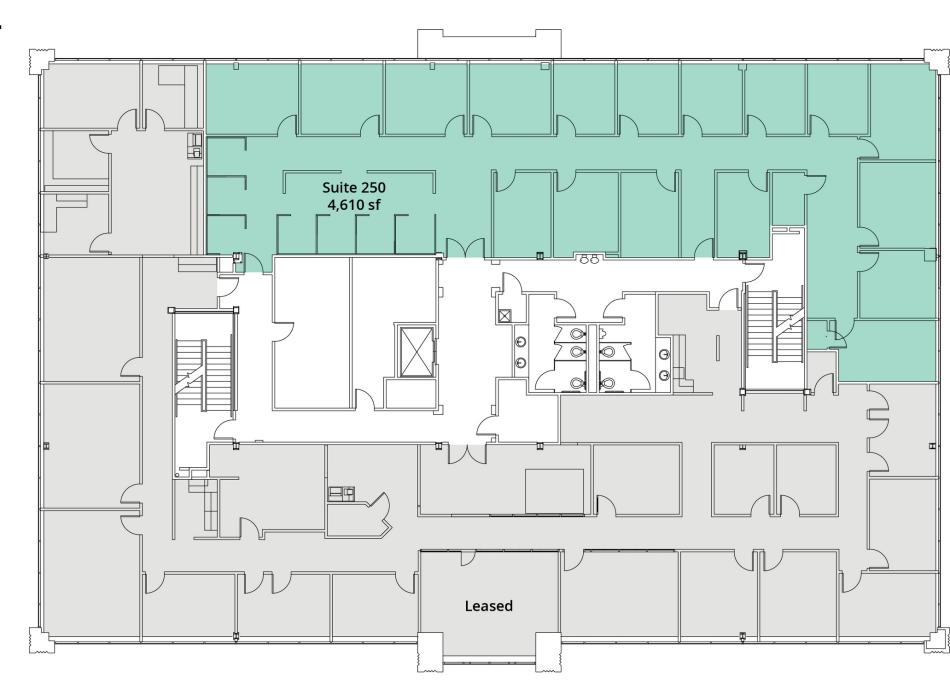

# Second Floor Plan

### **Offering Summary**

| Lease Rate:    | \$23.50/sf, Full Service |
|----------------|--------------------------|
| Building Size: | 37,401 sf                |
| Available SF:  | 4,610 - 13,181 sf        |
| Parking Ratio: | 5.10/1,000 sf            |