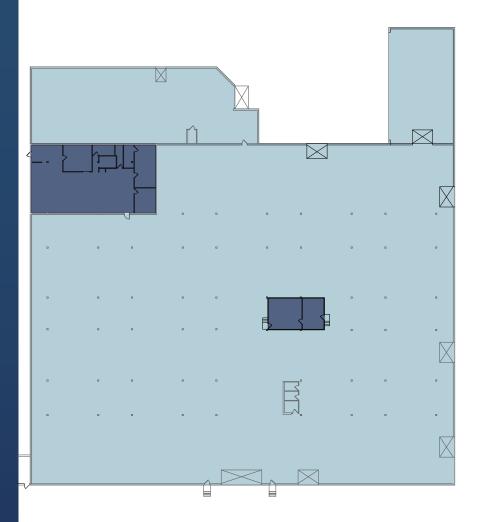

SALE OR LEASE

6721 NW 36TH AVENUE HIALEAH, FL 331<u>47</u>

FEE BONUS: 3% SALE 5% LEASE

\$1.67 M CAPITAL IMPROVMENTS

NEW 40 YEAR RE-CERTIFICATION

HIALEAH CORPORATE
HEADQUARTERS

For Sale: ±59,161SF

For Lease: ±27,822 SF - ±59,161SF



### PROPERTY FEATURES

FOR LEASE ±27,822 SF - ±59,161 SF FOR SALE ±59,161 SF

AVAILABLE SPACE Full building available

OFFICE AREA 3,689 SF

BUILDING HEIGHT 16' - 20' clear height

DOCKS 10 dock high doors and 1

ramp

TRAILER PARKING Large, secure outdoor storage

component

FIRE SYSTEM Fire sprinkler system

PARKING Ample parking

**SECURITY** Fully fenced and secured

**ZONING** IU2 Zoning

LOCATION On rail

ROOF Full roof replacement

completed March 2023 with a new 15-year warranty

RATES Lease: \$15.75 MG

Sale: Please Inquire



#### FLOOR PLAN









55,472 SF

WAREHOUSE

3,689 SF

OFFICE

59,161 SF

TOTAL



## LOCATION MAP





- Convenient access to Miami International Airport (5 miles / 10 minutes)
- Central location to major thoroughfares including Florida's Turnpike

# FOR SALE OR LEASE

6721 NW 36TH AVENUE HIALEAH, FL 33147

#### HIALEAH CORPORATE HEADQUARTERS

CONTACT US

Larry Genet Executive Vice President +1 786 496 0440 larry.genet@cbre.com

© 2024 CBRE, Inc. All rights reserved. This information has been obtained from sources believed reliable, but has not been verified for accuracy or completeness. You should conduct a careful, independent investigation of the property and verify all information. Any reliance on this information is solely at your own risk. CBRE and the CBRE logo are service marks of CBRE, Inc. All