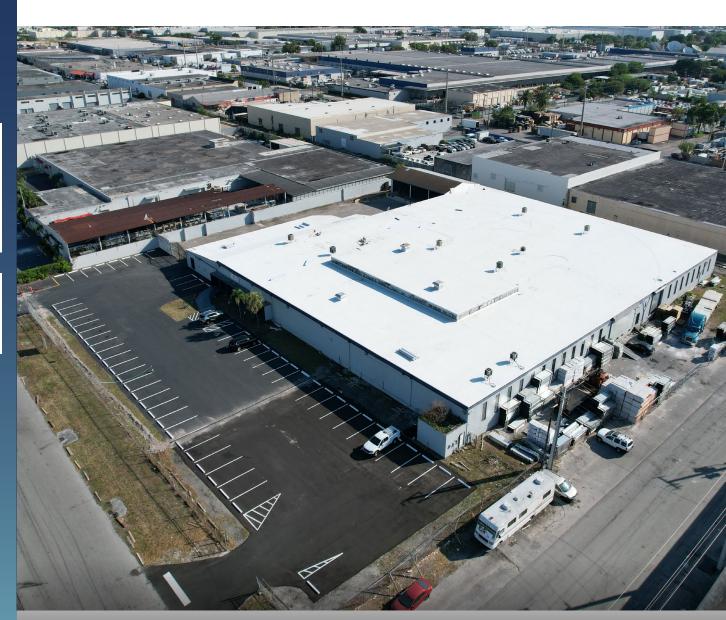

# FOR SALE OR LEASE

6721 NW 36TH AVENUE HIALEAH, FL 331<u>47</u>

FEE BONUS: 3% SALE 5% LEASE

\$1.67 M CAPITAL IMPROVMENTS

NEW 40 YEAR RE-CERTIFICATION

HIALEAH CORPORATE
HEADQUARTERS

For Sale: ±59,161SF

For Lease: ±27,822 SF - ±59,161SF

### PROPERTY FEATURES

FOR LEASE ±27,822 SF - ±59,161 SF FOR SALE ±59,161 SF

AVAILABLE SPACE Full building available

OFFICE AREA 3,689 SF

BUILDING HEIGHT 16' - 20' clear height

DOCKS 10 dock high doors and 1