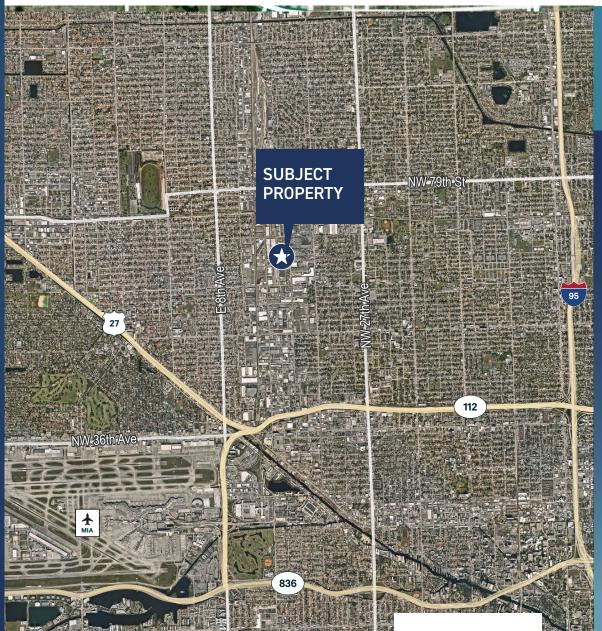

## LOCATION MAP

- Convenient access to Miami International Airport (5 miles / 10 minutes)
- Central location to major thoroughfares including Florida's Turnpike