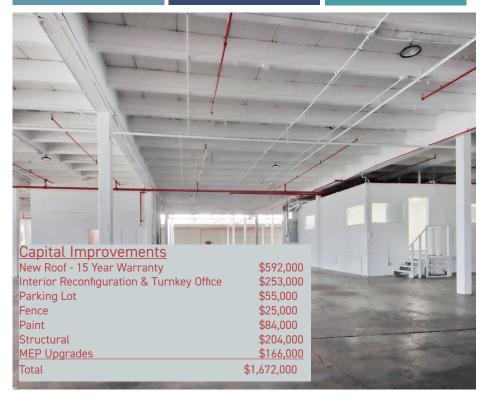

# FOR SALE OR LEASE

6721 NW 36TH AVENUE HIALEAH, FL 331<u>47</u>

FEE BONUS: 3% SALE 5% LEASE

\$1.67 M CAPITAL IMPROVMENTS

NEW 40 YEAR RE-CERTIFICATION

HIALEAH CORPORATE
HEADQUARTERS

For Sale: ±59,161SF

For Lease: ±27,822 SF - ±59,161SF

ROOF Full roof replacement

completed March 2023 with a new 15-year warranty

RATES Lease: \$15.75 MG

Sale: Please Inquire