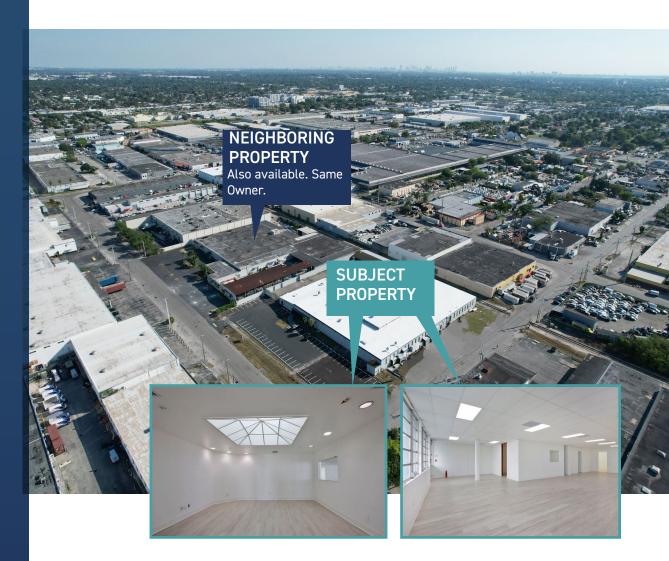

# FOR SALE OR LEASE

6721 NW 36TH AVENUE HIALEAH, FL 331<u>47</u>

FEE BONUS: 3% SALE 5% LEASE

\$1.67 M CAPITAL IMPROVMENTS

NEW 40 YEAR RE-CERTIFICATION

HIALEAH CORPORATE
HEADQUARTERS

For Sale: ±59,161SF

For Lease: ±27,822 SF - ±59,161SF

### PROPERTY FEATURES

FOR LEASE ±27,822 SF - ±59,161 SF FOR SALE ±59,161 SF

AVAILABLE SPACE Full building available

OFFICE AREA 3,689 SF

BUILDING HEIGHT 16' - 20' clear height

DOCKS 10 dock high doors and 1