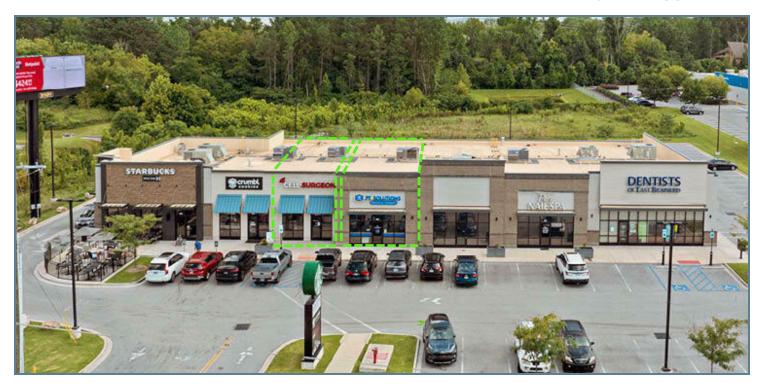

#### **OFFERING SUMMARY**

| Lease Rate:                          |                     | Contact Bro           | ker for Pricing       |  |
|--------------------------------------|---------------------|-----------------------|-----------------------|--|
| Number of Units:                     |                     |                       | 7                     |  |
| Available SF:                        |                     | 1,505 - 2,096 SF      |                       |  |
| Building Size:                       |                     |                       | 14,212 SF             |  |
|                                      |                     |                       |                       |  |
| DEMOGRAPHICS                         | 1 MILE              | 3 MILES               | 5 MILES               |  |
| <b>DEMOGRAPHICS</b> Total Households | <b>1 MILE</b> 2,944 | <b>3 MILES</b> 19,186 | <b>5 MILES</b> 39,107 |  |
|                                      |                     |                       |                       |  |
| Total Households                     | 2,944               | 19,186                | 39,107                |  |