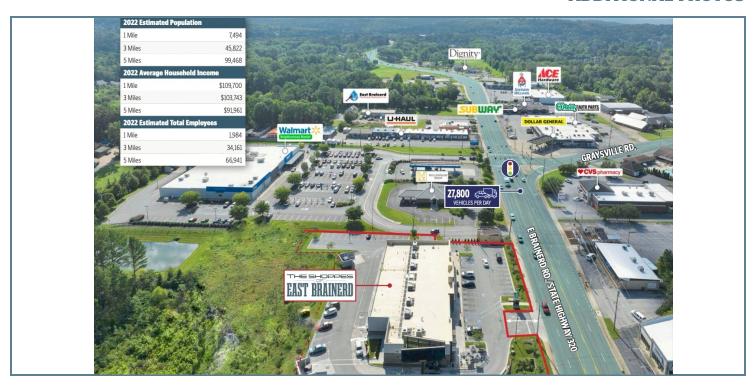

#### LOCATION DESCRIPTION

The Shoppes of East Brainerd is strategically located along E. Brainerd Road/State Highway 320, averaging 27,800 vehicles daily. This property is close to the on/off ramps to I75 (130,200 VPD), providing access to and from downtown Chattanooga.

This strip center is ideally located next to to a Walmart Neighborhood Market, significantly increasing consumer draw to the immediate trade area and promoting crossover store exposure for the property. Furthermore, it is within close proximity to multiple apartment complexes. The 5-mile trade area is supported by nearly 100,000 residents and 67,000 employees. The average household income is more than \$109,000 in a 1-mile radius.

## **DEMOGRAPHICS MAP & REPORT**

| POPULATION           | 1 MILE    | 3 MILES   | 5 MILES   |
|----------------------|-----------|-----------|-----------|
| Total Population     | 7,036     | 46,916    | 97,904    |
| Average Age          | 39        | 42        | 42        |
| Average Age (Male)   | 38        | 41        | 40        |
| Average Age (Female) | 41        | 43        | 43        |
| HOUSEHOLDS & INCOME  | 1 MILE    | 3 MILES   | 5 MILES   |
| Total Households     | 2,944     | 19,186    | 39,107    |
| # of Persons per HH  | 2.4       | 2.4       | 2.5       |
| Average HH Income    | \$123,852 | \$114,110 | \$100,480 |
| Average House Value  | \$447,550 | \$368,167 | \$339,835 |