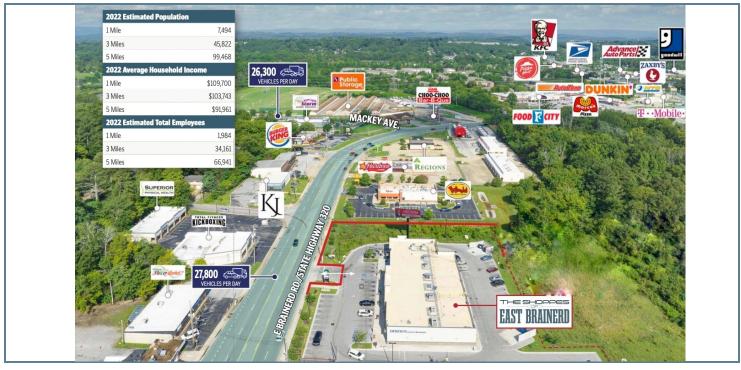

#### LOCATION DESCRIPTION

The Shoppes of East Brainerd is strategically located along E. Brainerd Road/State Highway 320, averaging 27,800 vehicles daily. This property is close to the on/off ramps to I75 (130,200 VPD), providing access to and from downtown Chattanooga.

This strip center is ideally located next to to a Walmart Neighborhood Market, significantly increasing consumer draw to the immediate trade area and promoting crossover store exposure for the property. Furthermore, it is within close proximity to multiple apartment complexes. The 5-mile trade area is supported by nearly 100,000 residents and 67,000 employees. The average household income is more than \$109,000 in a 1-mile radius.

#### **OFFERING SUMMARY**

| Lease Rate:                          |                     | Contact Bro           | ker for Pricing       |  |
|--------------------------------------|---------------------|-----------------------|-----------------------|--|
| Number of Units:                     |                     |                       | 7                     |  |
| Available SF:                        |                     | 1,505 - 2,096 SF      |                       |  |
| Building Size:                       |                     |                       | 14,212 SF             |  |
|                                      |                     |                       |                       |  |
| DEMOGRAPHICS                         | 1 MILE              | 3 MILES               | 5 MILES               |  |
| <b>DEMOGRAPHICS</b> Total Households | <b>1 MILE</b> 2,944 | <b>3 MILES</b> 19,186 | <b>5 MILES</b> 39,107 |  |
|                                      |                     |                       |                       |  |
| Total Households                     | 2,944               | 19,186                | 39,107                |  |