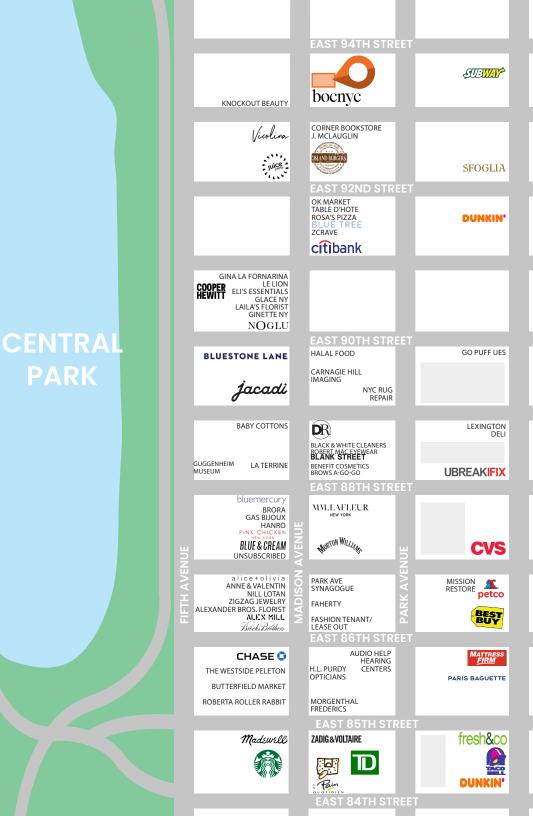

# **PROPERTY HIGHLIGHTS**

- Prime Second Floor space
- Formerly Bodmod Fitness
- High foot traffic area
- Neighbors include:

bocnyc, Violina, Juice Press, Blue Tree, Citibank, Sfoglia, Subway, Island, Hiramasa, Jacadi, Bluestone Lane, Corner Bookstore, Chase bank, J. McLaughlin, Atelier, Dunkin'