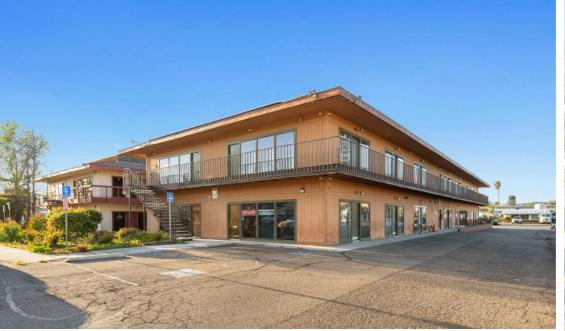

ALEX JIZE, SIOR

Vice President | Partner P: (858) 458-3361 | C: (858) 722-3198 aiize@voitco.com | Lic. #01947389

RYAN KING, CCIM

Partner
P: (858) 395-7208
rvan.king@cast-cap.com | Lic. #01885401

CAST

125 W Mission Avenue is a 17,172 square feet building on a 0.96 AC lot. The building is on a major retail corridor with excellent frontage. The building is fully office with two floors of 7,660 SF each.

## **BUILDING SPECIFICATIONS**

4.15/1,000 SF Parking

229-180-60-00 Parcel Number

General (C-G) Commercial Zoning

Solar Panels Additional Features

Number of Floors

0.36 Floor Area Ratio (FAR)

17,172 SF (Per Title)
Total Building SF

1974 Year Built

0.94 AC (41,108 SF) Lot Size

Property can be delivered vacant Occupancy

SITE PLAN

MISSION AVE

ALEX JIZE, SIOR

Vice President | Partner P: (858) 458-3361 | C: (858) 722-3198 ajize@voitco.com | Lic.#01947389