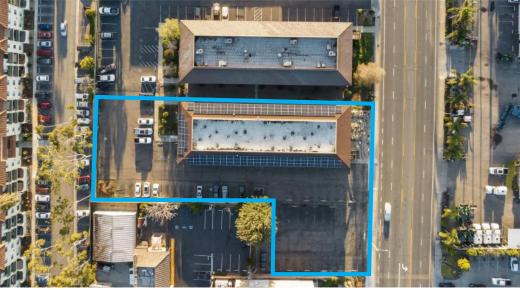

ALEX JIZE, SIOR

Vice President | Partner P: (858) 458-3361 | C: (858) 722-3198 aiize@voitco.com | Lic. #01947389

RYAN KING, CCIM

Partner
P: (858) 395-7208
rvan.king@cast-cap.com | Lic. #01885401

CAST

125 W Mission Avenue is a 17,172 square feet building on a 0.96 AC lot. The building is on a major retail corridor with excellent frontage. The building is fully office with two floors of 7,660 SF each.

## **BUILDING SPECIFICATIONS**

4.15/1,000 SF Parking

229-180-60-00 Parcel Number

General (C-G) Commercial Zoning

Solar Panels Additional Features

Number of Floors

0.36 Floor Area Ratio (FAR)

17,172 SF (Per Title)
Total Building SF

1974 Year Built

0.94 AC (41,108 SF) Lot Size

Property can be delivered vacant Occupancy

SITE PLAN

MISSION AVE

ALEX JIZE, SIOR

Vice President | Partner P: (858) 458-3361 | C: (858) 722-3198 ajize@voitco.com | Lic.#01947389