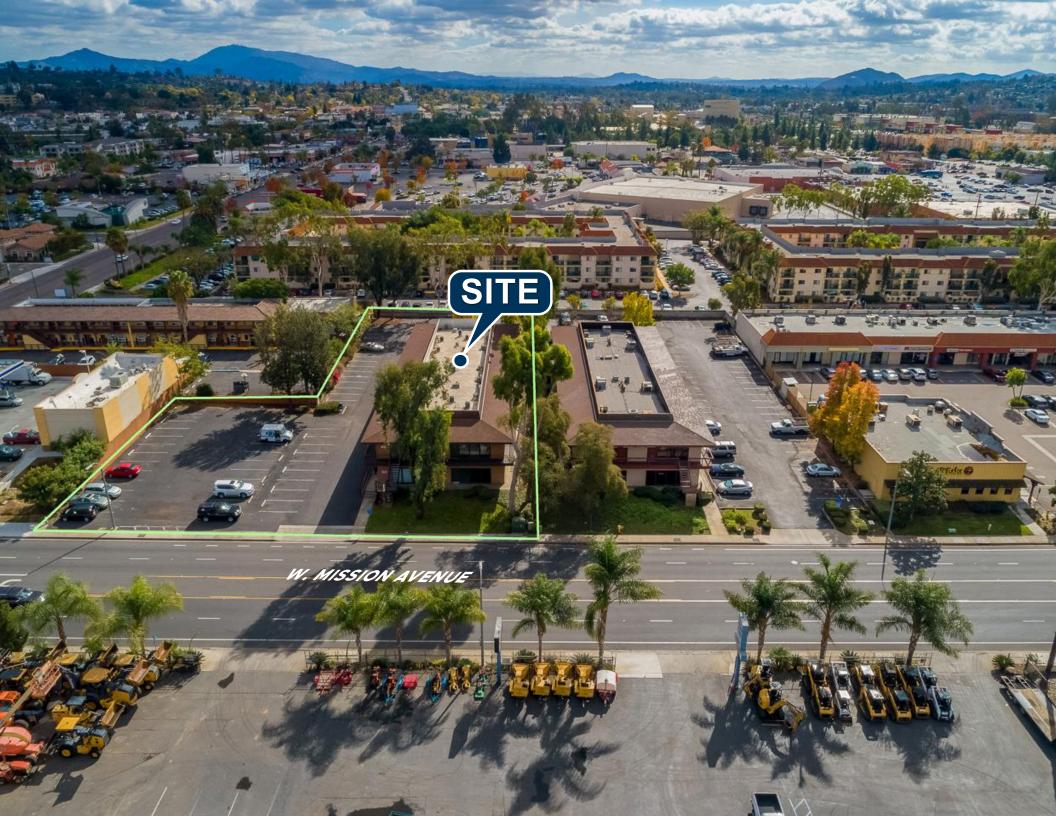

ALEX JIZE, SIOR

Vice President | Partner P: (858) 458-3361 | C: (858) 722-3198 aiize@voitco.com | Lic. #01947389

RYAN KING, CCIM

Partner
P: (858) 395-7208
rvan.king@cast-cap.com | Lic. #01885401

CAST

125 W Mission Avenue is a 17,172 square feet building on a 0.96 AC lot. The building is on a major retail corridor with excellent frontage. The building is fully office with two floors of 7,660 SF each.

125 W Mission Avenue makes for a great opportunity for a non-profit or any commercial user that wants to be in Escondido as the building offers visibility and close freeway proximity. Additionally, this building is located within an opportunity zone.

## **BUILDING SPECIFICATIONS**

4.15/1,000 SF Parking

229-180-60-00 Parcel Number

General (C-G) Commercial Zoning

Solar Panels Additional Features

Number of Floors

0.36 Floor Area Ratio (FAR)

17,172 SF (Per Title)
Total Building SF

1974 Year Built

0.94 AC (41,108 SF) Lot Size

Property can be delivered vacant Occupancy

SITE PLAN

MISSION AVE

ALEX JIZE, SIOR

Vice President | Partner P: (858) 458-3361 | C: (858) 722-3198 ajize@voitco.com | Lic.#01947389