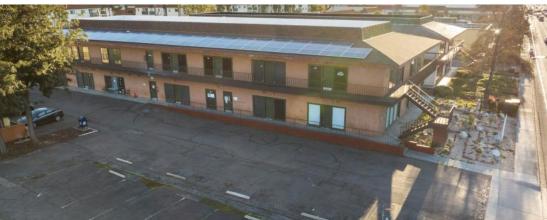

ALEX JIZE, SIOR

Vice President | Partner P: (858) 458-3361 | C: (858) 722-3198 aiize@voitco.com | Lic. #01947389

RYAN KING, CCIM

Partner
P: (858) 395-7208
rvan.king@cast-cap.com | Lic. #01885401

CAST

125 W Mission Avenue is a 17,172 square feet building on a 0.96 AC lot. The building is on a major retail corridor with excellent frontage. The building is fully office with two floors of 7,660 SF each.

## **BUILDING SPECIFICATIONS**

4.15/1,000 SF Parking

229-180-60-00 Parcel Number

General (C-G) Commercial Zoning

Solar Panels Additional Features

Number of Floors

0.36 Floor Area Ratio (FAR)

17,172 SF (Per Title)
Total Building SF

1974 Year Built

0.94 AC (41,108 SF) Lot Size

Property can be delivered vacant Occupancy

SITE PLAN

MISSION AVE

ALEX JIZE, SIOR

Vice President | Partner P: (858) 458-3361 | C: (858) 722-3198 ajize@voitco.com | Lic.#01947389