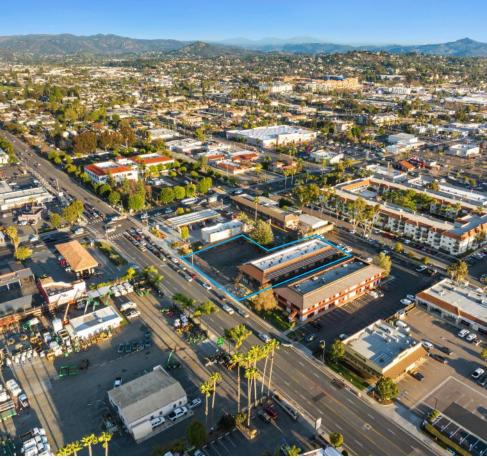

ALEX JIZE, SIOR

Vice President | Partner P: (858) 458-3361 | C: (858) 722-3198 aiize@voitco.com | Lic. #01947389

RYAN KING, CCIM

Partner
P: (858) 395-7208
rvan.king@cast-cap.com | Lic. #01885401

CAST

125 W Mission Avenue is a 17,172 square feet building on a 0.96 AC lot. The building is on a major retail corridor with excellent frontage. The building is fully office with two floors of 7,660 SF each.

125 W Mission Avenue makes for a great opportunity for a non-profit or any commercial user that wants to be in Escondido as the building offers visibility and close freeway proximity. Additionally, this building is located within an opportunity zone.

## **BUILDING SPECIFICATIONS**

4.15/1,000 SF Parking

229-180-60-00 Parcel Number

General (C-G) Commercial Zoning

Solar Panels Additional Features

Number of Floors

0.36 Floor Area Ratio (FAR)

17,172 SF (Per Title)
Total Building SF

1974 Year Built

0.94 AC (41,108 SF) Lot Size

Property can be delivered vacant Occupancy

SITE PLAN

MISSION AVE

ALEX JIZE, SIOR

Vice President | Partner P: (858) 458-3361 | C: (858) 722-3198 ajize@voitco.com | Lic.#01947389