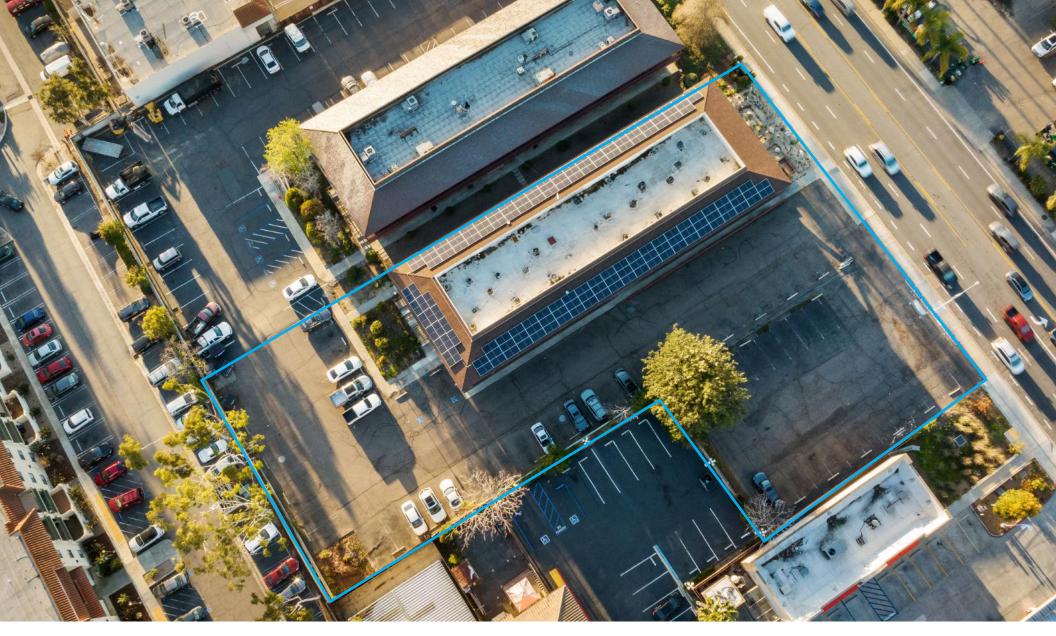

1974 Year Built

0.94 AC (41,108 SF) Lot Size

Property can be delivered vacant Occupancy

SITE PLAN

MISSION AVE

ALEX JIZE, SIOR

Vice President | Partner P: (858) 458-3361 | C: (858) 722-3198 ajize@voitco.com | Lic.#01947389