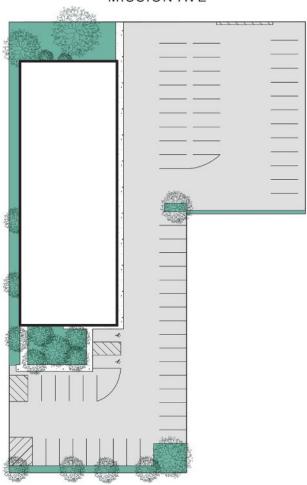

1974 Year Built

0.94 AC (41,108 SF) Lot Size

Property can be delivered vacant Occupancy

SITE PLAN

MISSION AVE

ALEX JIZE, SIOR

Vice President | Partner P: (858) 458-3361 | C: (858) 722-3198 ajize@voitco.com | Lic.#01947389