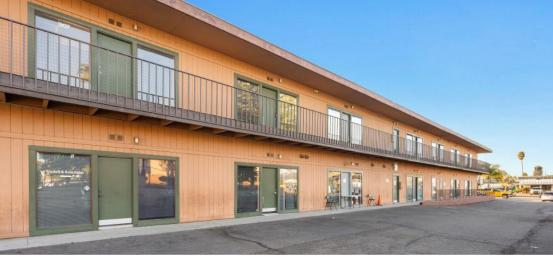

ALEX JIZE, SIOR

Vice President | Partner P: (858) 458-3361 | C: (858) 722-3198 aiize@voitco.com | Lic. #01947389

RYAN KING, CCIM

Partner
P: (858) 395-7208
rvan.king@cast-cap.com | Lic. #01885401

CAST

125 W Mission Avenue is a 17,172 square feet building on a 0.96 AC lot. The building is on a major retail corridor with excellent frontage. The building is fully office with two floors of 7,660 SF each.

## **BUILDING SPECIFICATIONS**

4.15/1,000 SF Parking

229-180-60-00 Parcel Number

General (C-G) Commercial Zoning

Solar Panels Additional Features

Number of Floors

0.36 Floor Area Ratio (FAR)

17,172 SF (Per Title)
Total Building SF

1974 Year Built

0.94 AC (41,108 SF) Lot Size

Property can be delivered vacant Occupancy

SITE PLAN

MISSION AVE

ALEX JIZE, SIOR

Vice President | Partner P: (858) 458-3361 | C: (858) 722-3198 ajize@voitco.com | Lic.#01947389