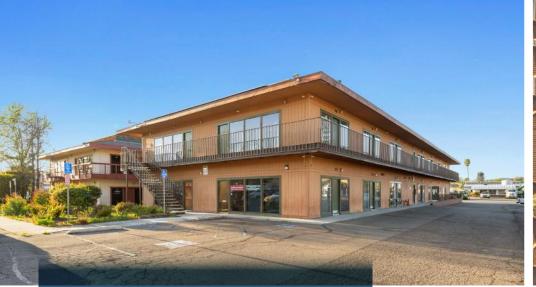

ALEX JIZE, SIOR

Vice President | Partner P: (858) 458-3361 | C: (858) 722-3198 aiize@voitco.com | Lic. #01947389

RYAN KING, CCIM

Partner
P: (858) 395-7208
rvan.king@cast-cap.com | Lic. #01885401

CAST

125 W Mission Avenue is a 17,172 square feet building on a 0.96 AC lot. The building is on a major retail corridor with excellent frontage. The building is fully office with two floors of 7,660 SF each.

## **BUILDING SPECIFICATIONS**

4.15/1,000 SF Parking

229-180-60-00 Parcel Number

General (C-G) Commercial Zoning

Solar Panels Additional Features

Number of Floors

0.36 Floor Area Ratio (FAR)

17,172 SF (Per Title)
Total Building SF

1974 Year Built

0.94 AC (41,108 SF) Lot Size

Property can be delivered vacant Occupancy

SITE PLAN

MISSION AVE

ALEX JIZE, SIOR

Vice President | Partner P: (858) 458-3361 | C: (858) 722-3198 ajize@voitco.com | Lic.#01947389