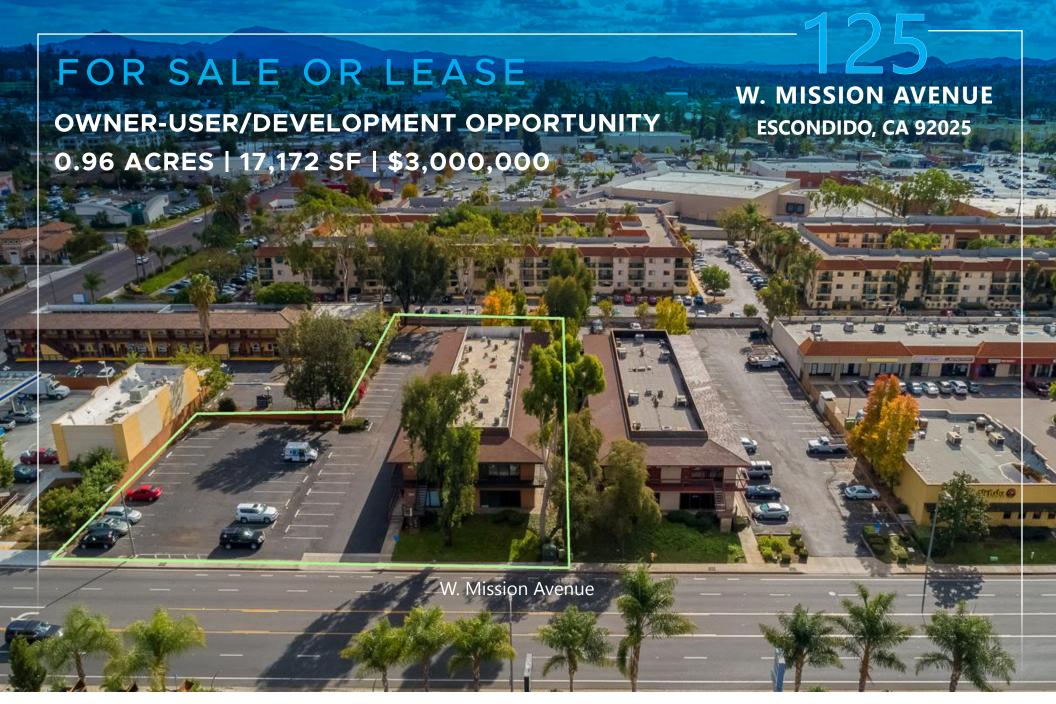

ALEX JIZE, SIOR

Vice President | Partner P: (858) 458-3361 | C: (858) 722-3198 aiize@voitco.com | Lic. #01947389

RYAN KING, CCIM

Partner
P: (858) 395-7208
rvan.king@cast-cap.com | Lic. #01885401

CAST

125 W Mission Avenue is a 17,172 square feet building on a 0.96 AC lot. The building is on a major retail corridor with excellent frontage. The building is fully office with two floors of 7,660 SF each.

125 W Mission Avenue makes for a great opportunity for a non-profit or any commercial user that wants to be in Escondido as the building offers visibility and close freeway proximity. Additionally, this building is located within an opportunity zone.

## \$3,000,000 SALE PRICE

\$1.75 GROSS LEASE RATE