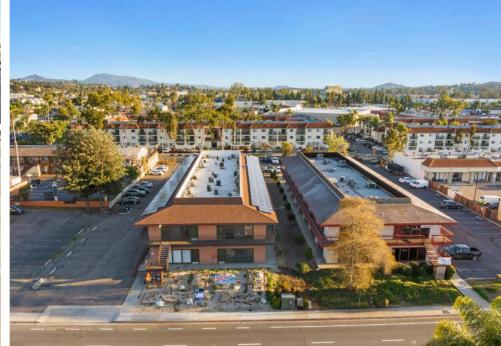

ALEX JIZE, SIOR

Vice President | Partner P: (858) 458-3361 | C: (858) 722-3198 aiize@voitco.com | Lic. #01947389

RYAN KING, CCIM

Partner
P: (858) 395-7208
rvan.king@cast-cap.com | Lic. #01885401

CAST

125 W Mission Avenue is a 17,172 square feet building on a 0.96 AC lot. The building is on a major retail corridor with excellent frontage. The building is fully office with two floors of 7,660 SF each.

## **BUILDING SPECIFICATIONS**

4.15/1,000 SF Parking

229-180-60-00 Parcel Number

General (C-G) Commercial Zoning

Solar Panels Additional Features

Number of Floors

0.36 Floor Area Ratio (FAR)

17,172 SF (Per Title)
Total Building SF

1974 Year Built

0.94 AC (41,108 SF) Lot Size

Property can be delivered vacant Occupancy

SITE PLAN

MISSION AVE

ALEX JIZE, SIOR

Vice President | Partner P: (858) 458-3361 | C: (858) 722-3198 ajize@voitco.com | Lic.#01947389