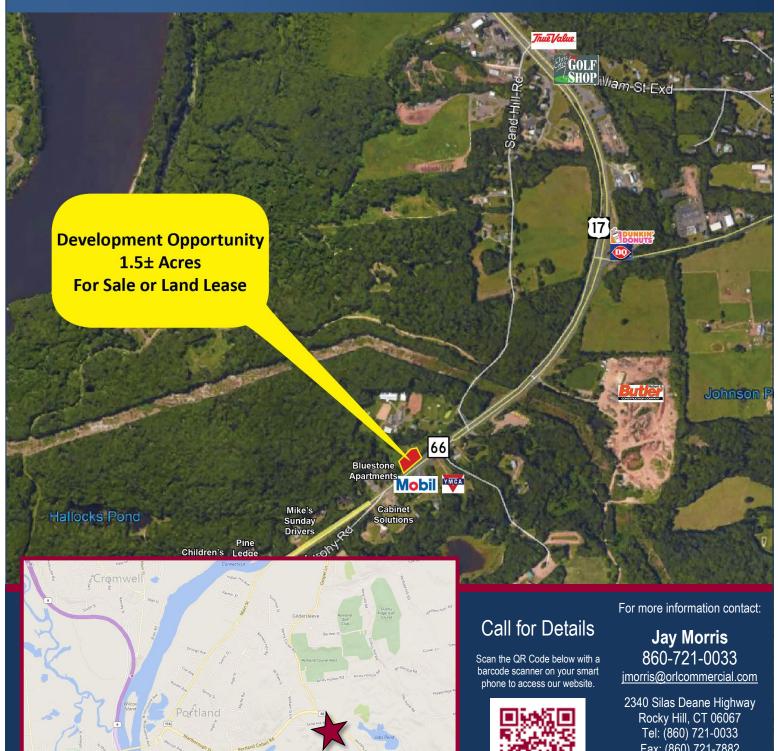

## **DEVELOPMENT OPPORTUNITY** 1.5± ACRES FOR SALE OR LAND LEASE

1113 Portland Cobalt Road, Portland, CT 06480

While the information contained herein has been obtained from sources deemed to be reliable, no guarantee is made as to its accuracy.

### DEVELOPMENT OPPORTUNITY - 1.5± ACRES

1113 Portland Cobalt Road, Portland, CT 06480

SITE:

TOTAL SITE AREA: 1.5± acres
MAP ID# 023-0008-1

NUMBER OF LOTS: 1 ZONING: B2

HIGHWAY ACCESS: Route 9 RESTRICTION/EASMENTS: TBD

FRONTAGE: 297' on Portland-Cobalt Road

DEPTH: 135′
SITE PLAN APPROVAL: No
SITE IMPOVEMENTS: No
TOPOGRAPHY: Sloping
POTENTIAL SITE LAYOUTS: TBD

**COMMENTS:** Perfect spot for development

**DIRECTIONS:** Route 9 South, Exit 16, bear right onto St John's Square, turn Right onto Main Street (CT-17A),

#### **Property Highlights**

- 1.5± acres available
- Zone: B2
- Traffic: 15.340 ADT
- 3.5± miles to Route 9
- Many area amenities
  - Shopping
  - Banking
  - Dining

Scan the QR Code below with a barcode scanner on your smart phone to access our website.